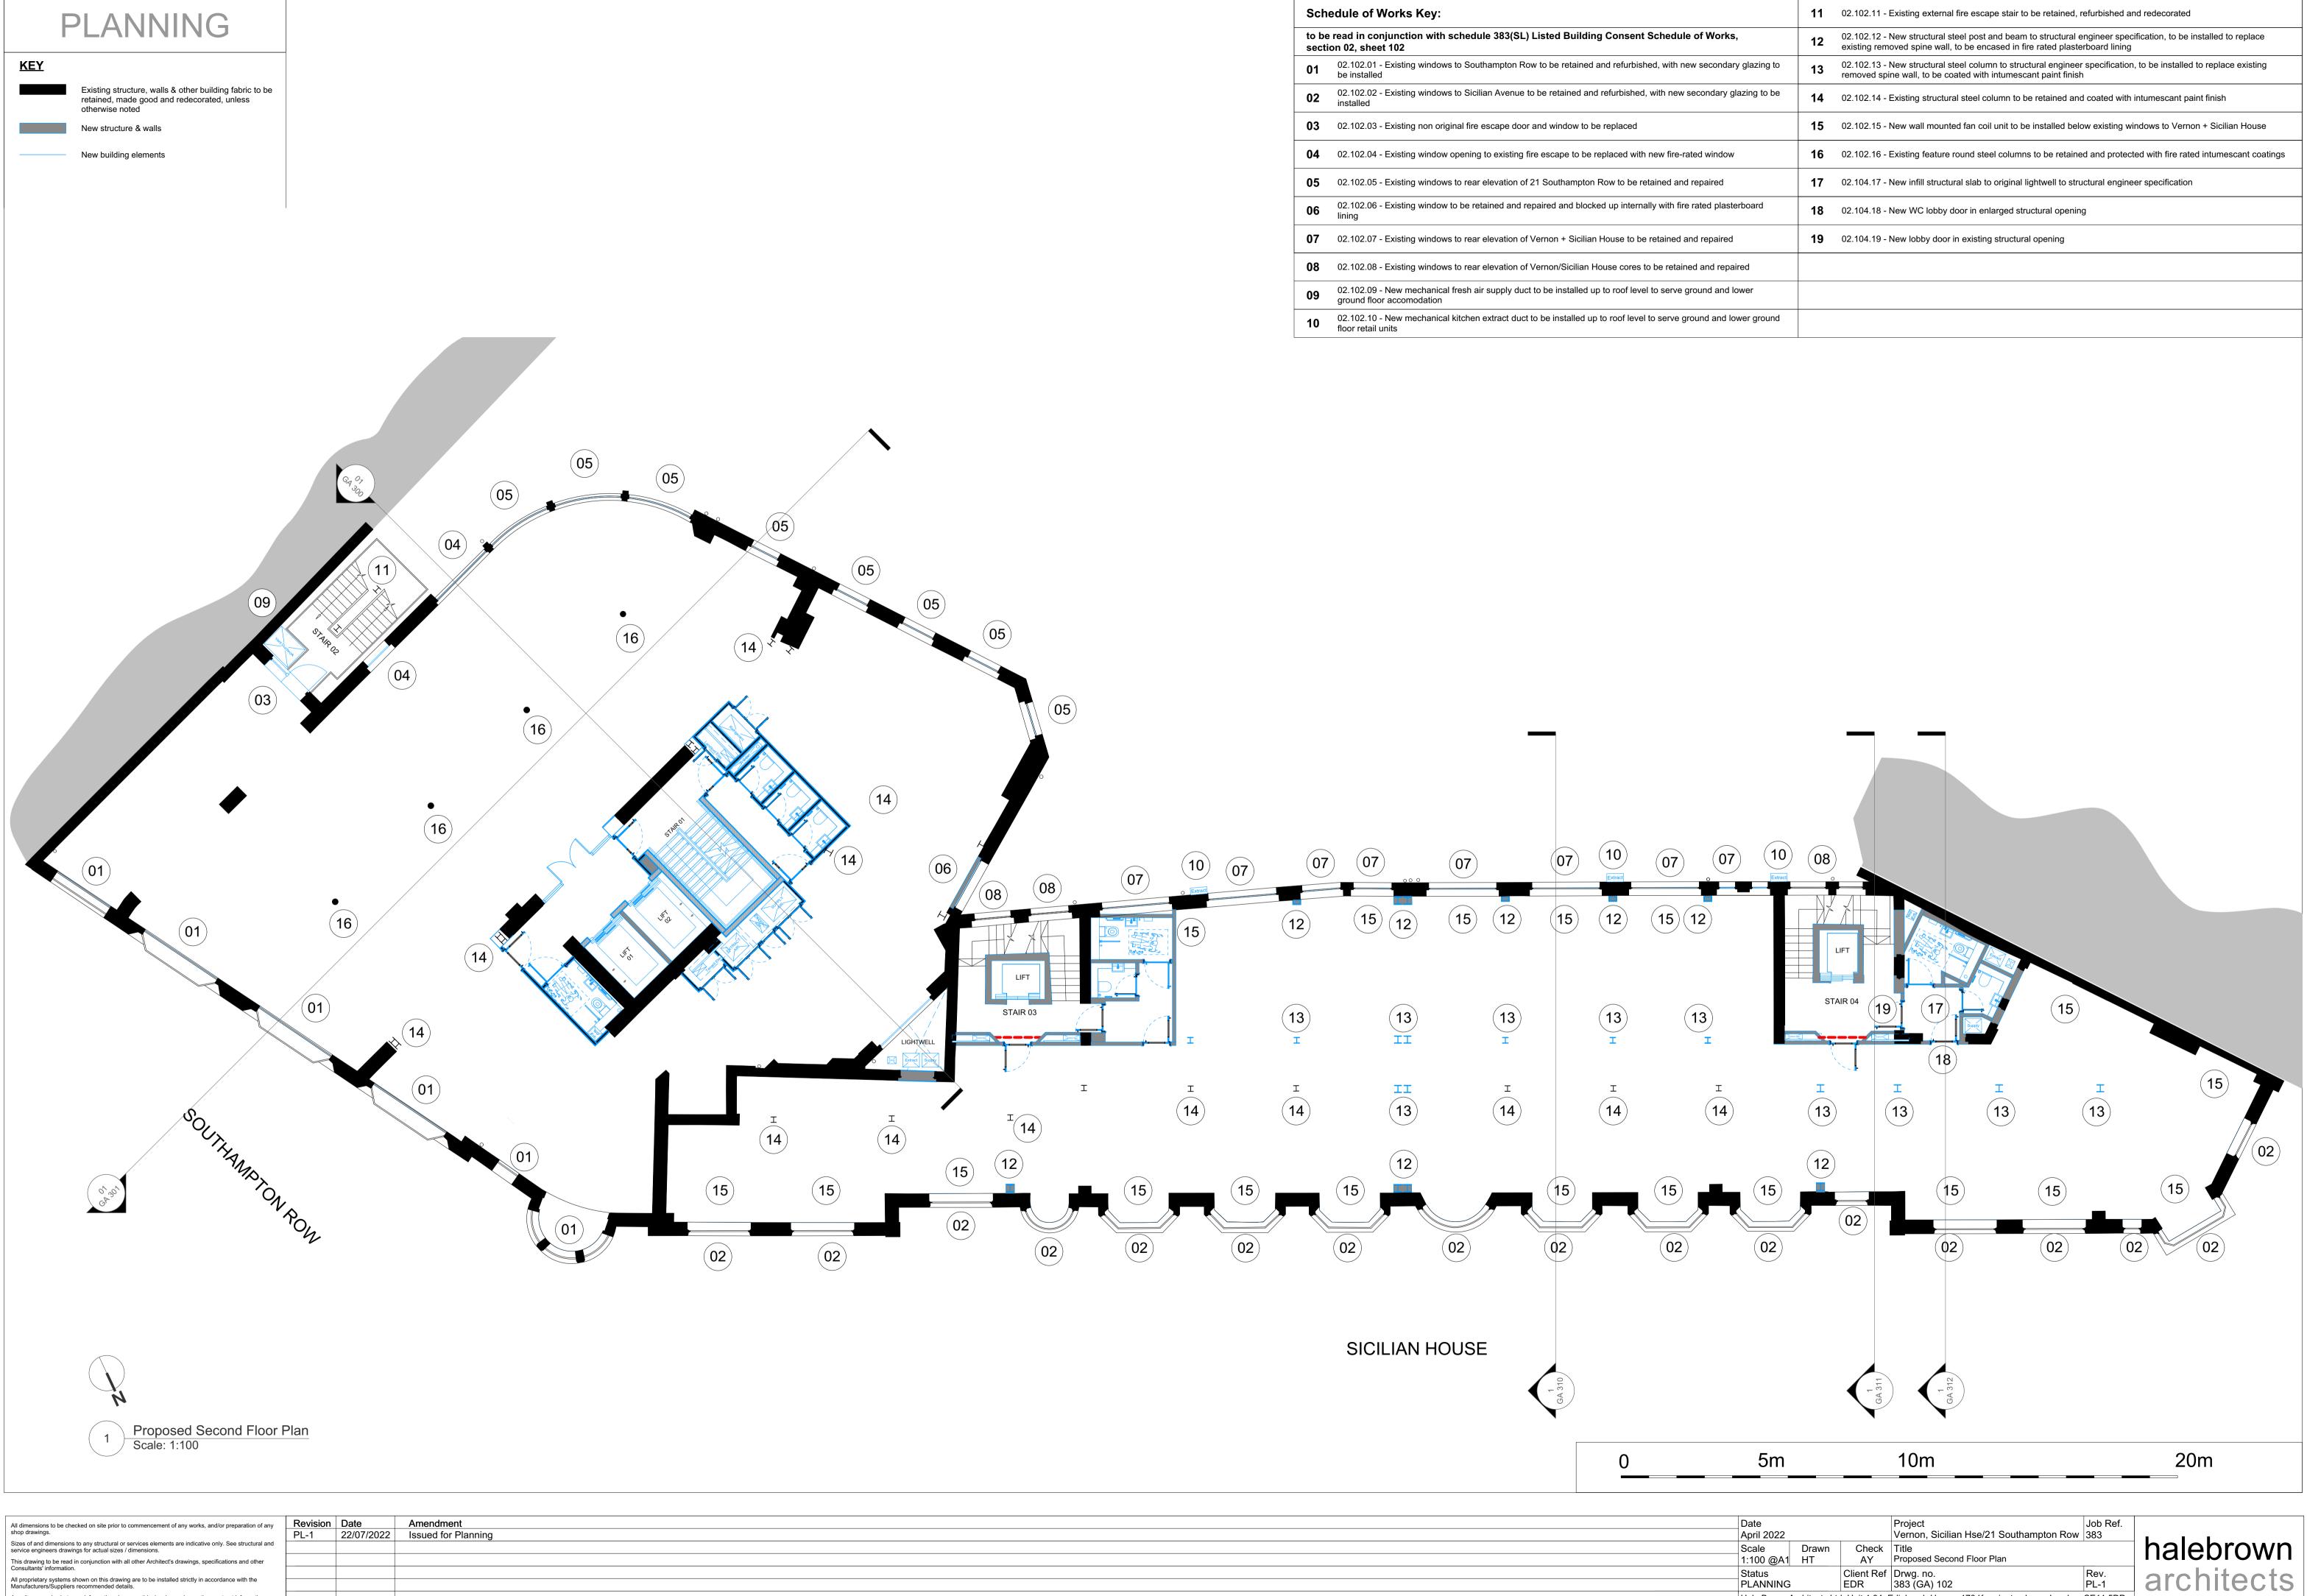

| Schedule of Works Key:                                                                                           |                                                                                                                                       | 11 | 02.102.11 - Existing external fire escape stair to be retained, refurbished and redecorated                                                                                                  |
|------------------------------------------------------------------------------------------------------------------|---------------------------------------------------------------------------------------------------------------------------------------|----|----------------------------------------------------------------------------------------------------------------------------------------------------------------------------------------------|
| to be read in conjunction with schedule 383(SL) Listed Building Consent Schedule of Works, section 02, sheet 102 |                                                                                                                                       | 12 | 02.102.12 - New structural steel post and beam to structural engineer specification, to be installed to replace existing removed spine wall, to be encased in fire rated plasterboard lining |
| 01                                                                                                               | 02.102.01 - Existing windows to Southampton Row to be retained and refurbished, with new secondary glazing to be installed            | 13 | 02.102.13 - New structural steel column to structural engineer specification, to be installed to replace existing removed spine wall, to be coated with intumescant paint finish             |
| 02                                                                                                               | 02.102.02 - Existing windows to Sicilian Avenue to be retained and refurbished, with new secondary glazing to be installed            | 14 | 02.102.14 - Existing structural steel column to be retained and coated with intumescant paint finish                                                                                         |
| 03                                                                                                               | 02.102.03 - Existing non original fire escape door and window to be replaced                                                          | 15 | 02.102.15 - New wall mounted fan coil unit to be installed below existing windows to Vernon + Sicilian House                                                                                 |
| 04                                                                                                               | 02.102.04 - Existing window opening to existing fire escape to be replaced with new fire-rated window                                 | 16 | 02.102.16 - Existing feature round steel columns to be retained and protected with fire rated intumescant coatings                                                                           |
| 05                                                                                                               | 02.102.05 - Existing windows to rear elevation of 21 Southampton Row to be retained and repaired                                      | 17 | 02.104.17 - New infill structural slab to original lightwell to structural engineer specification                                                                                            |
| 06                                                                                                               | 02.102.06 - Existing window to be retained and repaired and blocked up internally with fire rated plasterboard lining                 | 18 | 02.104.18 - New WC lobby door in enlarged structural opening                                                                                                                                 |
| 07                                                                                                               | 02.102.07 - Existing windows to rear elevation of Vernon + Sicilian House to be retained and repaired                                 | 19 | 02.104.19 - New lobby door in existing structural opening                                                                                                                                    |
| 08                                                                                                               | 02.102.08 - Existing windows to rear elevation of Vernon/Sicilian House cores to be retained and repaired                             |    |                                                                                                                                                                                              |
| 09                                                                                                               | 02.102.09 - New mechanical fresh air supply duct to be installed up to roof level to serve ground and lower ground floor accomodation |    |                                                                                                                                                                                              |
| 10                                                                                                               | 02.102.10 - New mechanical kitchen extract duct to be installed up to roof level to serve ground and lower ground floor retail units  |    |                                                                                                                                                                                              |
|                                                                                                                  |                                                                                                                                       |    |                                                                                                                                                                                              |