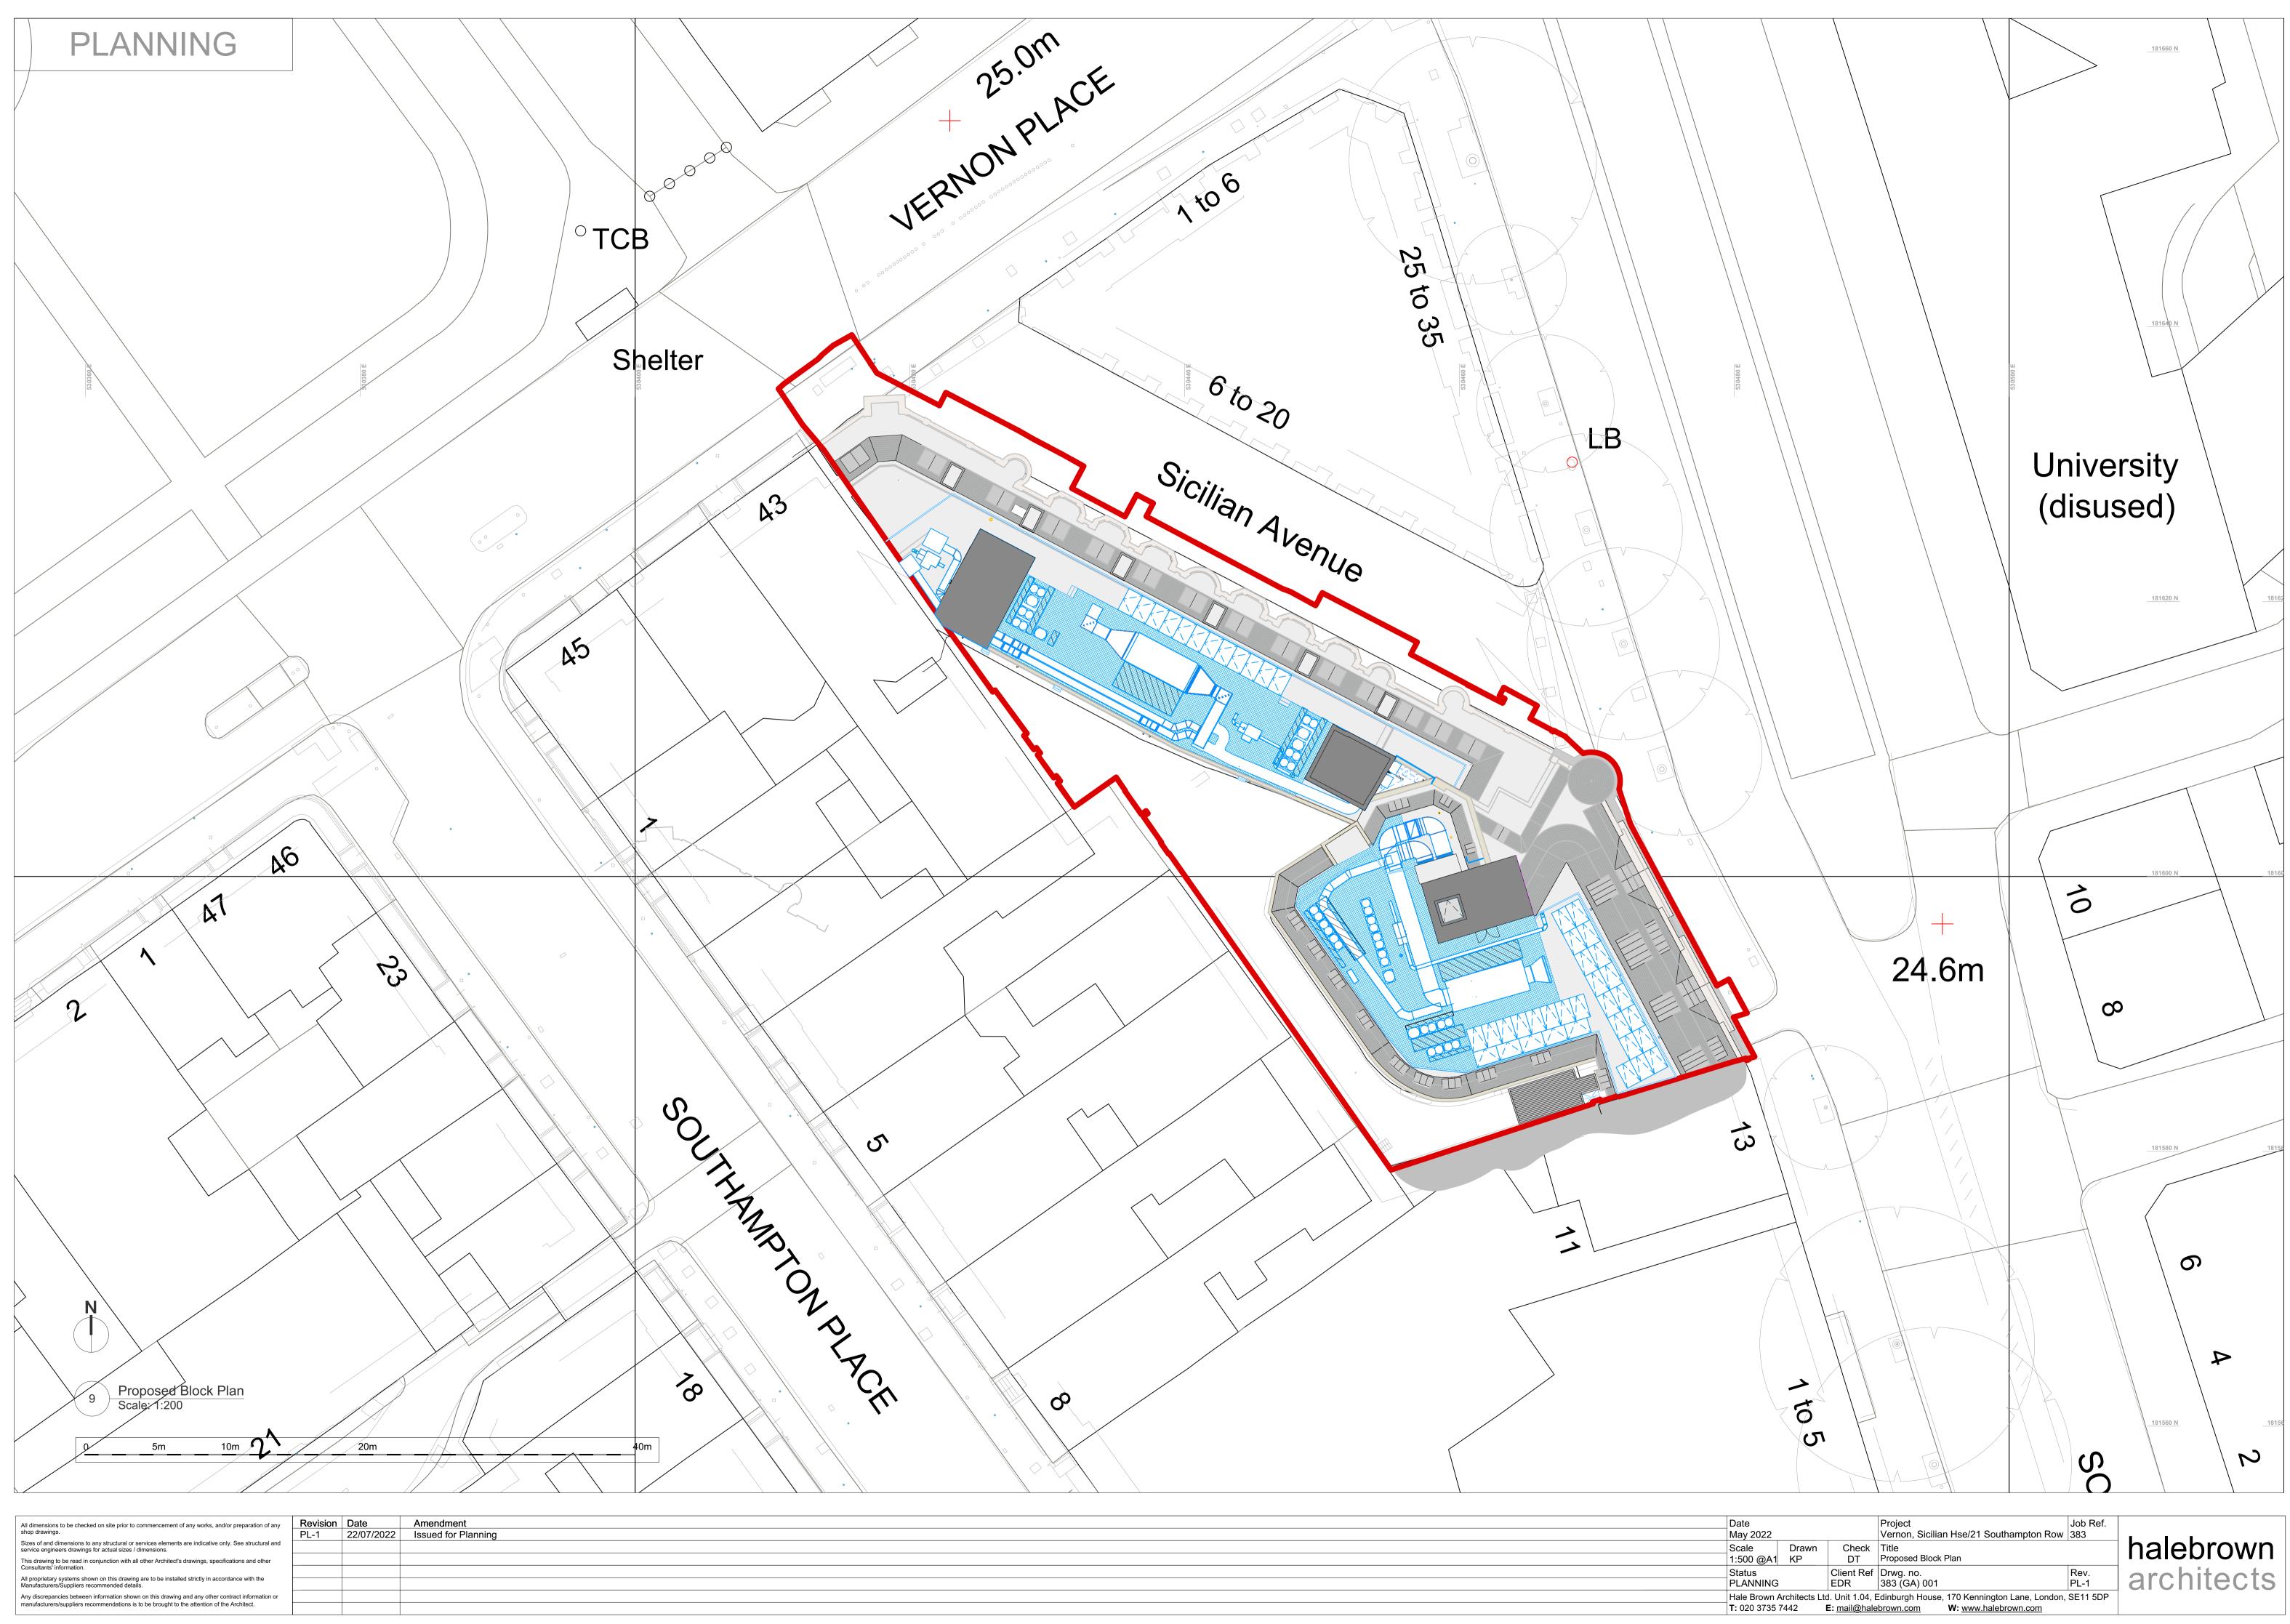

| Il dimensions to be checked on site prior to commencement of any works, and/or preparation of any<br>nop drawings.                                                                             | Revision | Date       | Amendment           |
|------------------------------------------------------------------------------------------------------------------------------------------------------------------------------------------------|----------|------------|---------------------|
|                                                                                                                                                                                                | PL-1     | 22/07/2022 | Issued for Planning |
| izes of and dimensions to any structural or services elements are indicat