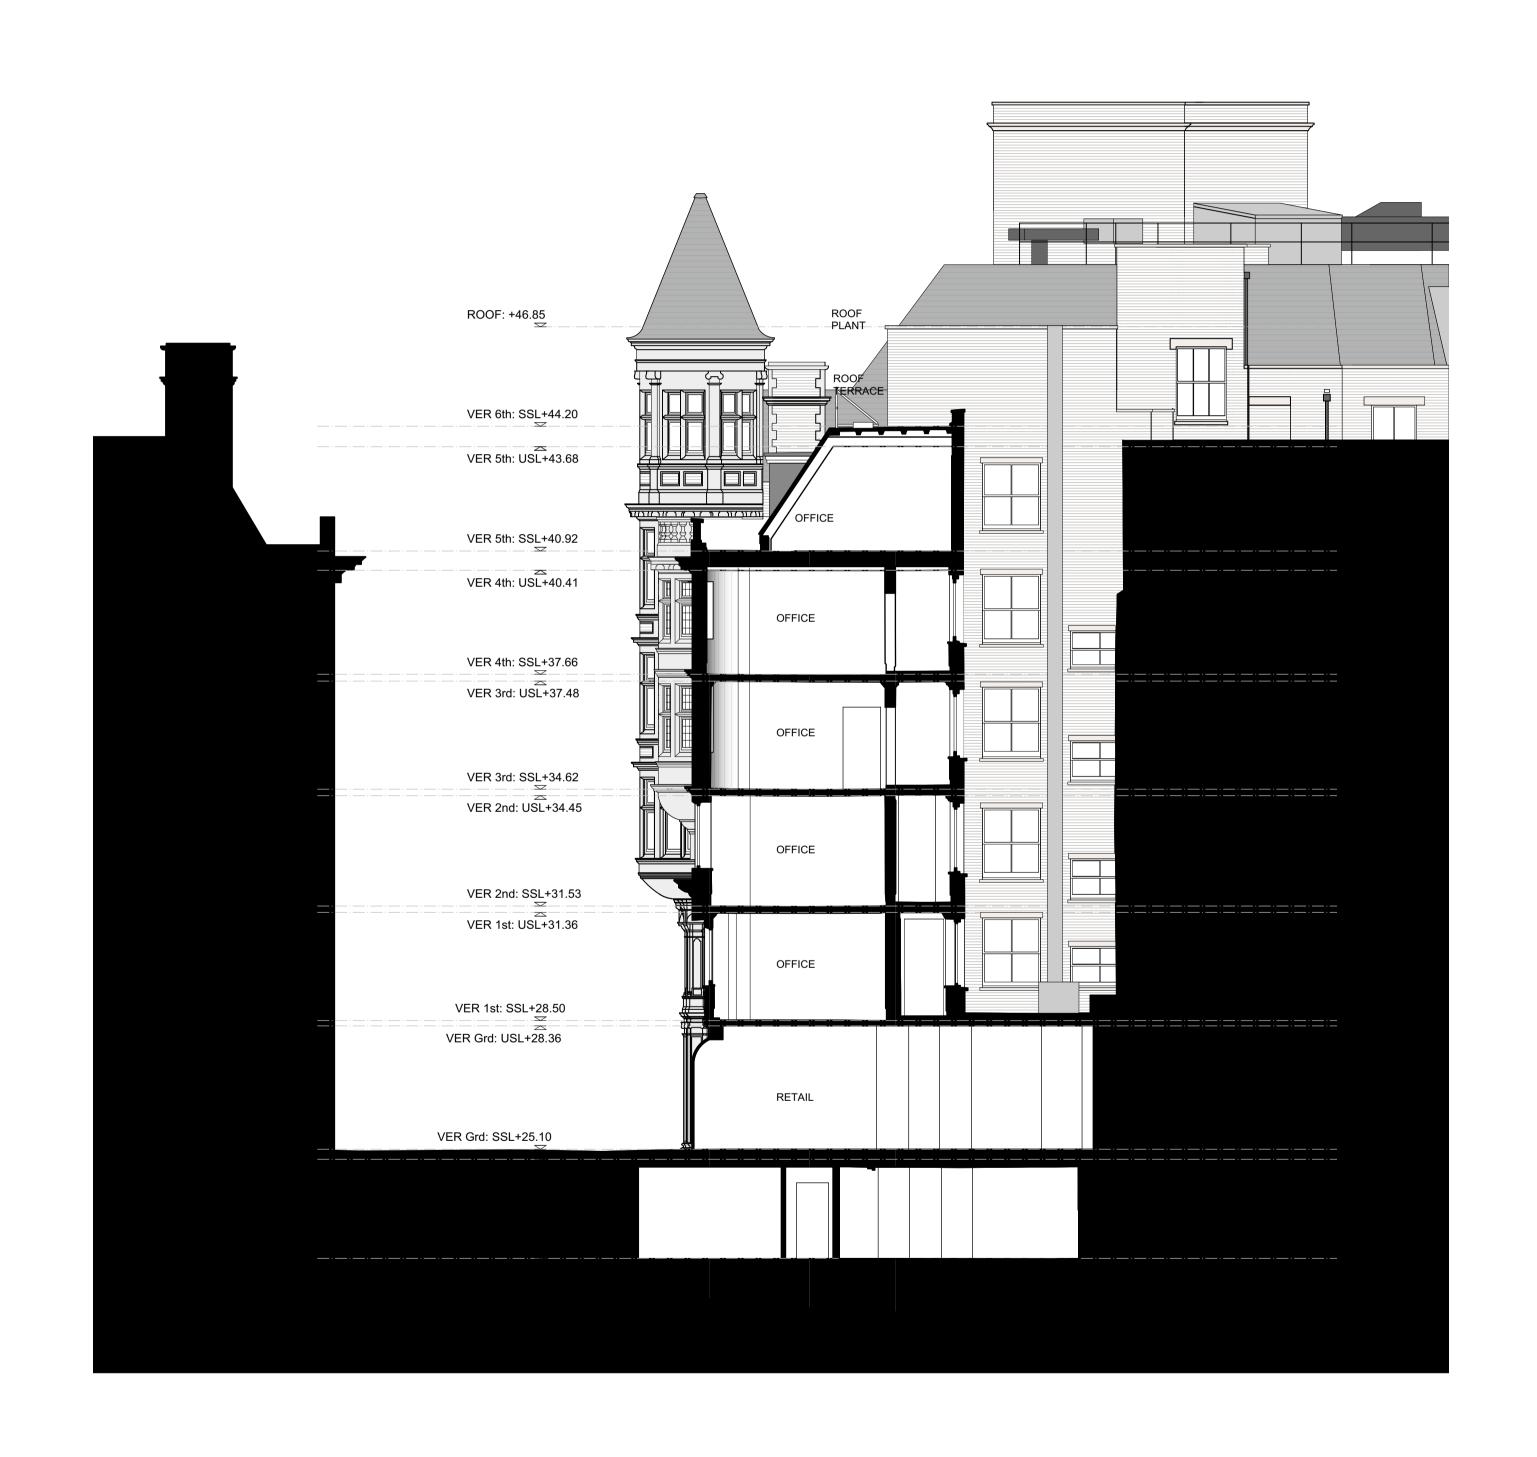

<u>0</u> 5m 10m 20m

halebrown architects

| 1 | Vernon & Sicilian House Existing Section 05 |
|---|---------------------------------------------|
|   | Scale: 1:100                                |

| All dimensions to be checked on site prior to commencement of any works, and/or preparation of any                                                                                            | Revision Date   | Amendment           | Date                     | Project                                                | Job Ref.               |
|-----------------------------------------------------------------------------------------------------------------------------------------------------------------------------------------------|-----------------|---------------------|--------------------------|--------------------------------------------------------|------------------------|
| shop drawings.                                                                                                                                                                                | PL-1 22/07/2022 | Issued for Planning | April 2022               | Vernon House                                           | 383                    |
| Sizes of and dimensions to any structural or services elements are indicative only. See structural and service engineers drawings for actual sizes / dimensions.                              |                 |                     | Scale Dra                |                                                        |                        |
| This drawing to be read in conjunction with all other Architect's drawings, specifications and other Consultants' information.                                                                |                 |                     | 1:100 @A1 KP             | DT Ver/ Sic - Existing Section 05                      |                        |
|                                                                                                                                                                                               |                 |                     | Status                   | Client Ref Drwg. no.                                   | Rev.                   |
| All proprietary systems shown on this drawing are to be installed strictly in accordance with the Manufacturers/Suppliers recommended details.                                                |                 |                     | PLANNING                 | EDR 383 (EX) 312                                       | PL-1                   |
| Any discrepancies between information shown on this drawing and any other contract information or manufacturers/suppliers recommendations is to be brought to the attention of the Architect. |                 |                     | Hale Brown Archite       | ects Ltd. Unit 1.04, Edinburgh House, 170 Kennington L | Lane, London, SE11 5DP |
|                                                                                                                                                                                               |                 |                     | <b>T</b> : 020 3735 7442 | E: mail@halebrown.com W: www.halebrow                  | wn.com                 |