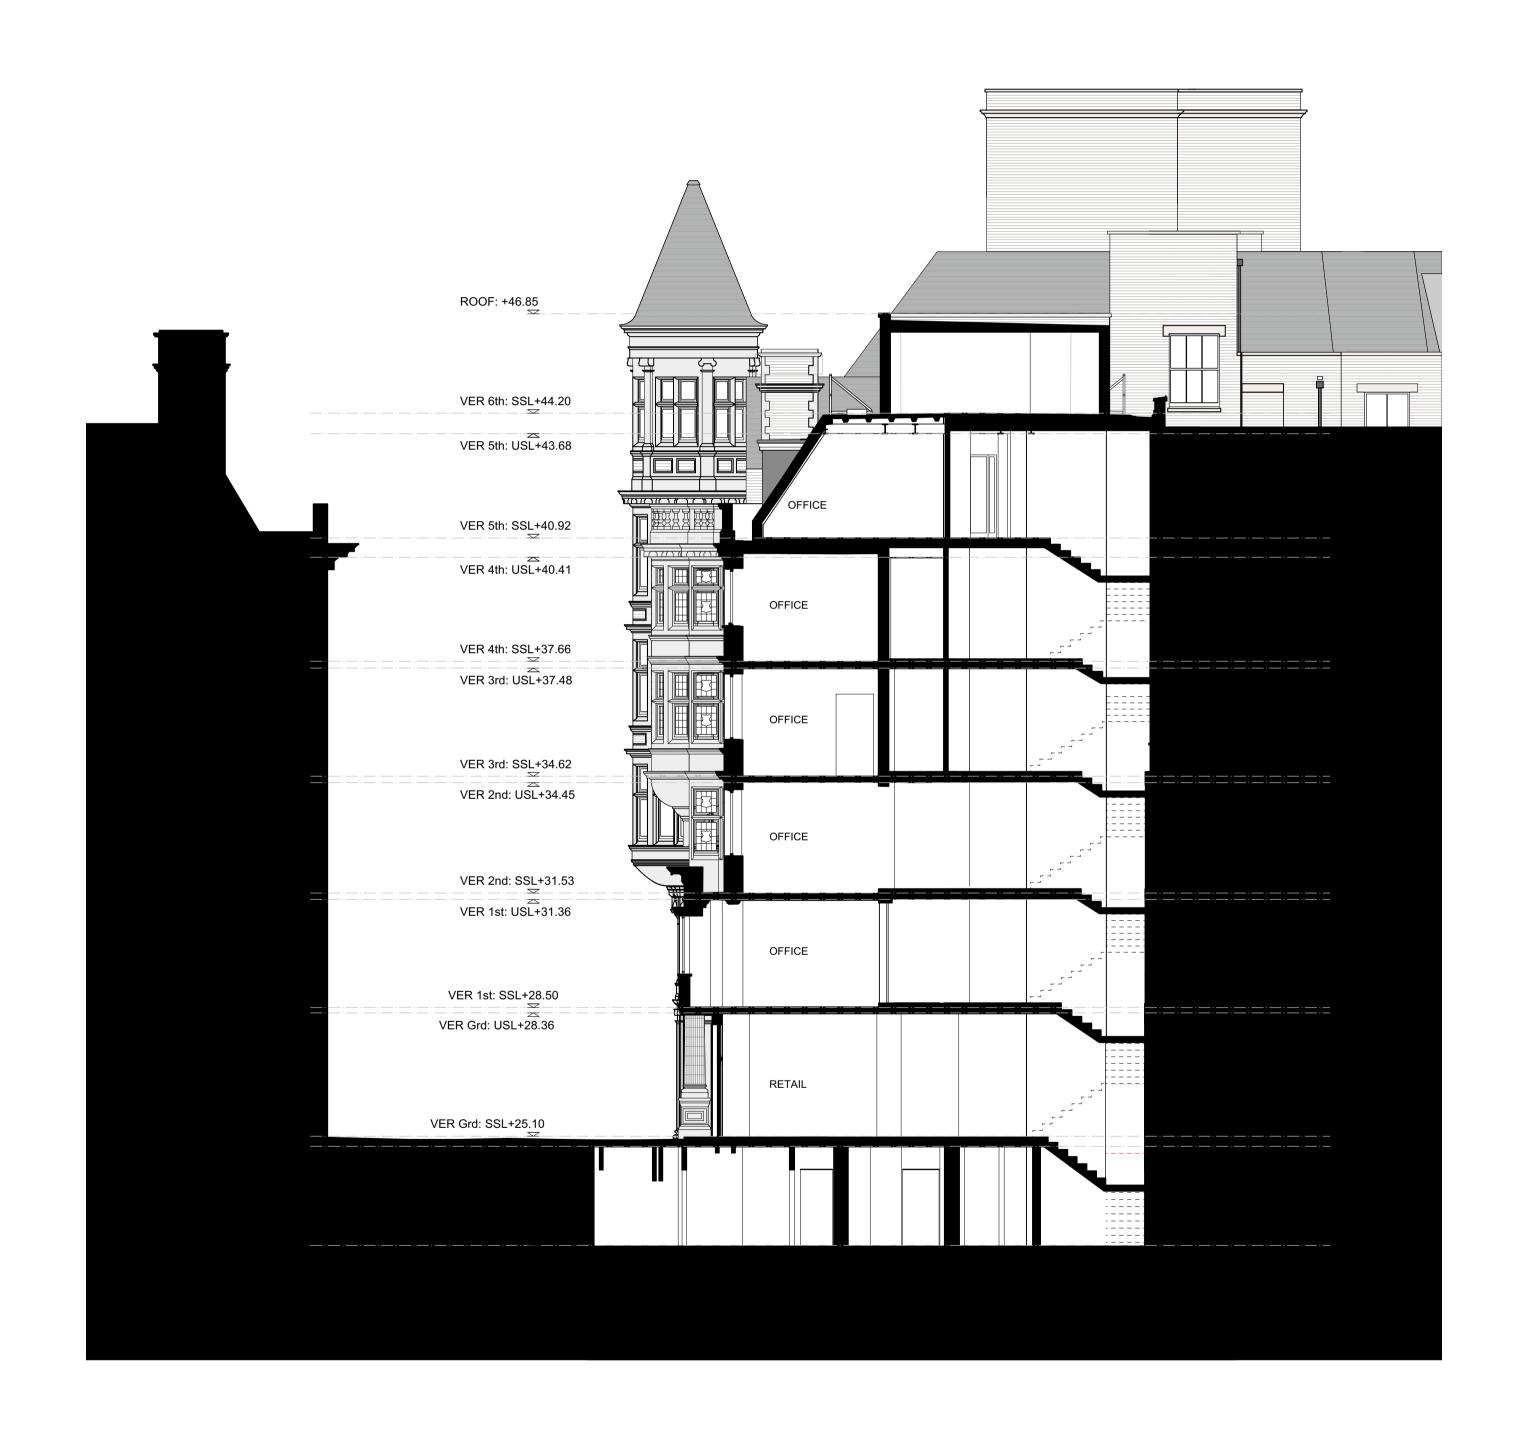

0 5m 10m 20m

halebrown architects

1 Vernon & Sicilian House Proposed Section 04
Scale: 1:100

| All dimensions to be checked on site prior to commencement of any works, and/or preparation                                                            | ion of any |   |
|--------------------------------------------------------------------------------------------------------------------------------------------------------|------------|---|
| shop drawings.                                                                                                                                         |            |   |
| Sizes of and dimensions to any structural or services elements are indicative only. See stru service engineers drawings for actual sizes / dimensions. | ctural and | _ |
| This drawing to be read in conjunction with all other Architect's drawings, specifications and                                                         | dother     |   |
| Consultants' information.                                                                                                                              |            | _ |
| All proprietary systems shown on this drawing are to be installed strictly in accordance with the Manufacturers/Suppliers recommended details.         |            | _ |
|                                                                                                                                                        |            |   |
| Any discrepancies between information shown on this drawing and any other contract information                                                         |            |   |
| manufacturers/suppliers recommendations is to be brought to the attention of the Architect.                                                            |            | _ |

| vision Date   | Amendment           | ate            |                       | Project                |                         | Job Ref.        |
|---------------|---------------------|----------------|-----------------------|------------------------|-------------------------|-----------------|
| -1 22/07/2022 | Issued for Planning | pril 2022      |                       | Vernon House           |                         | 383             |
|               | ξ                   | cale           | Orawn Che             | ck Title               |                         |                 |
|               | 1                   | :100 @A1       | KP DT                 | Ver/ Sic - Existing    | g Section 04            |                 |
|               | 5                   | tatus          | Client F              | Ref Drwg. no.          |                         | Rev.            |
|               | F                   | LANNING        | EDR                   | 383 (EX) 311           |                         | PL-1            |
|               | l-                  | ale Brown Arc  | nitects Ltd. Unit 1.0 | 04, Edinburgh House, 1 | 170 Kennington Lane, Lo | ondon, SE11 5DP |
|               |                     | : 020 3735 744 | 2 <b>E</b> : mail@    | halebrown.com          | W: www.halebrown.com    | n               |