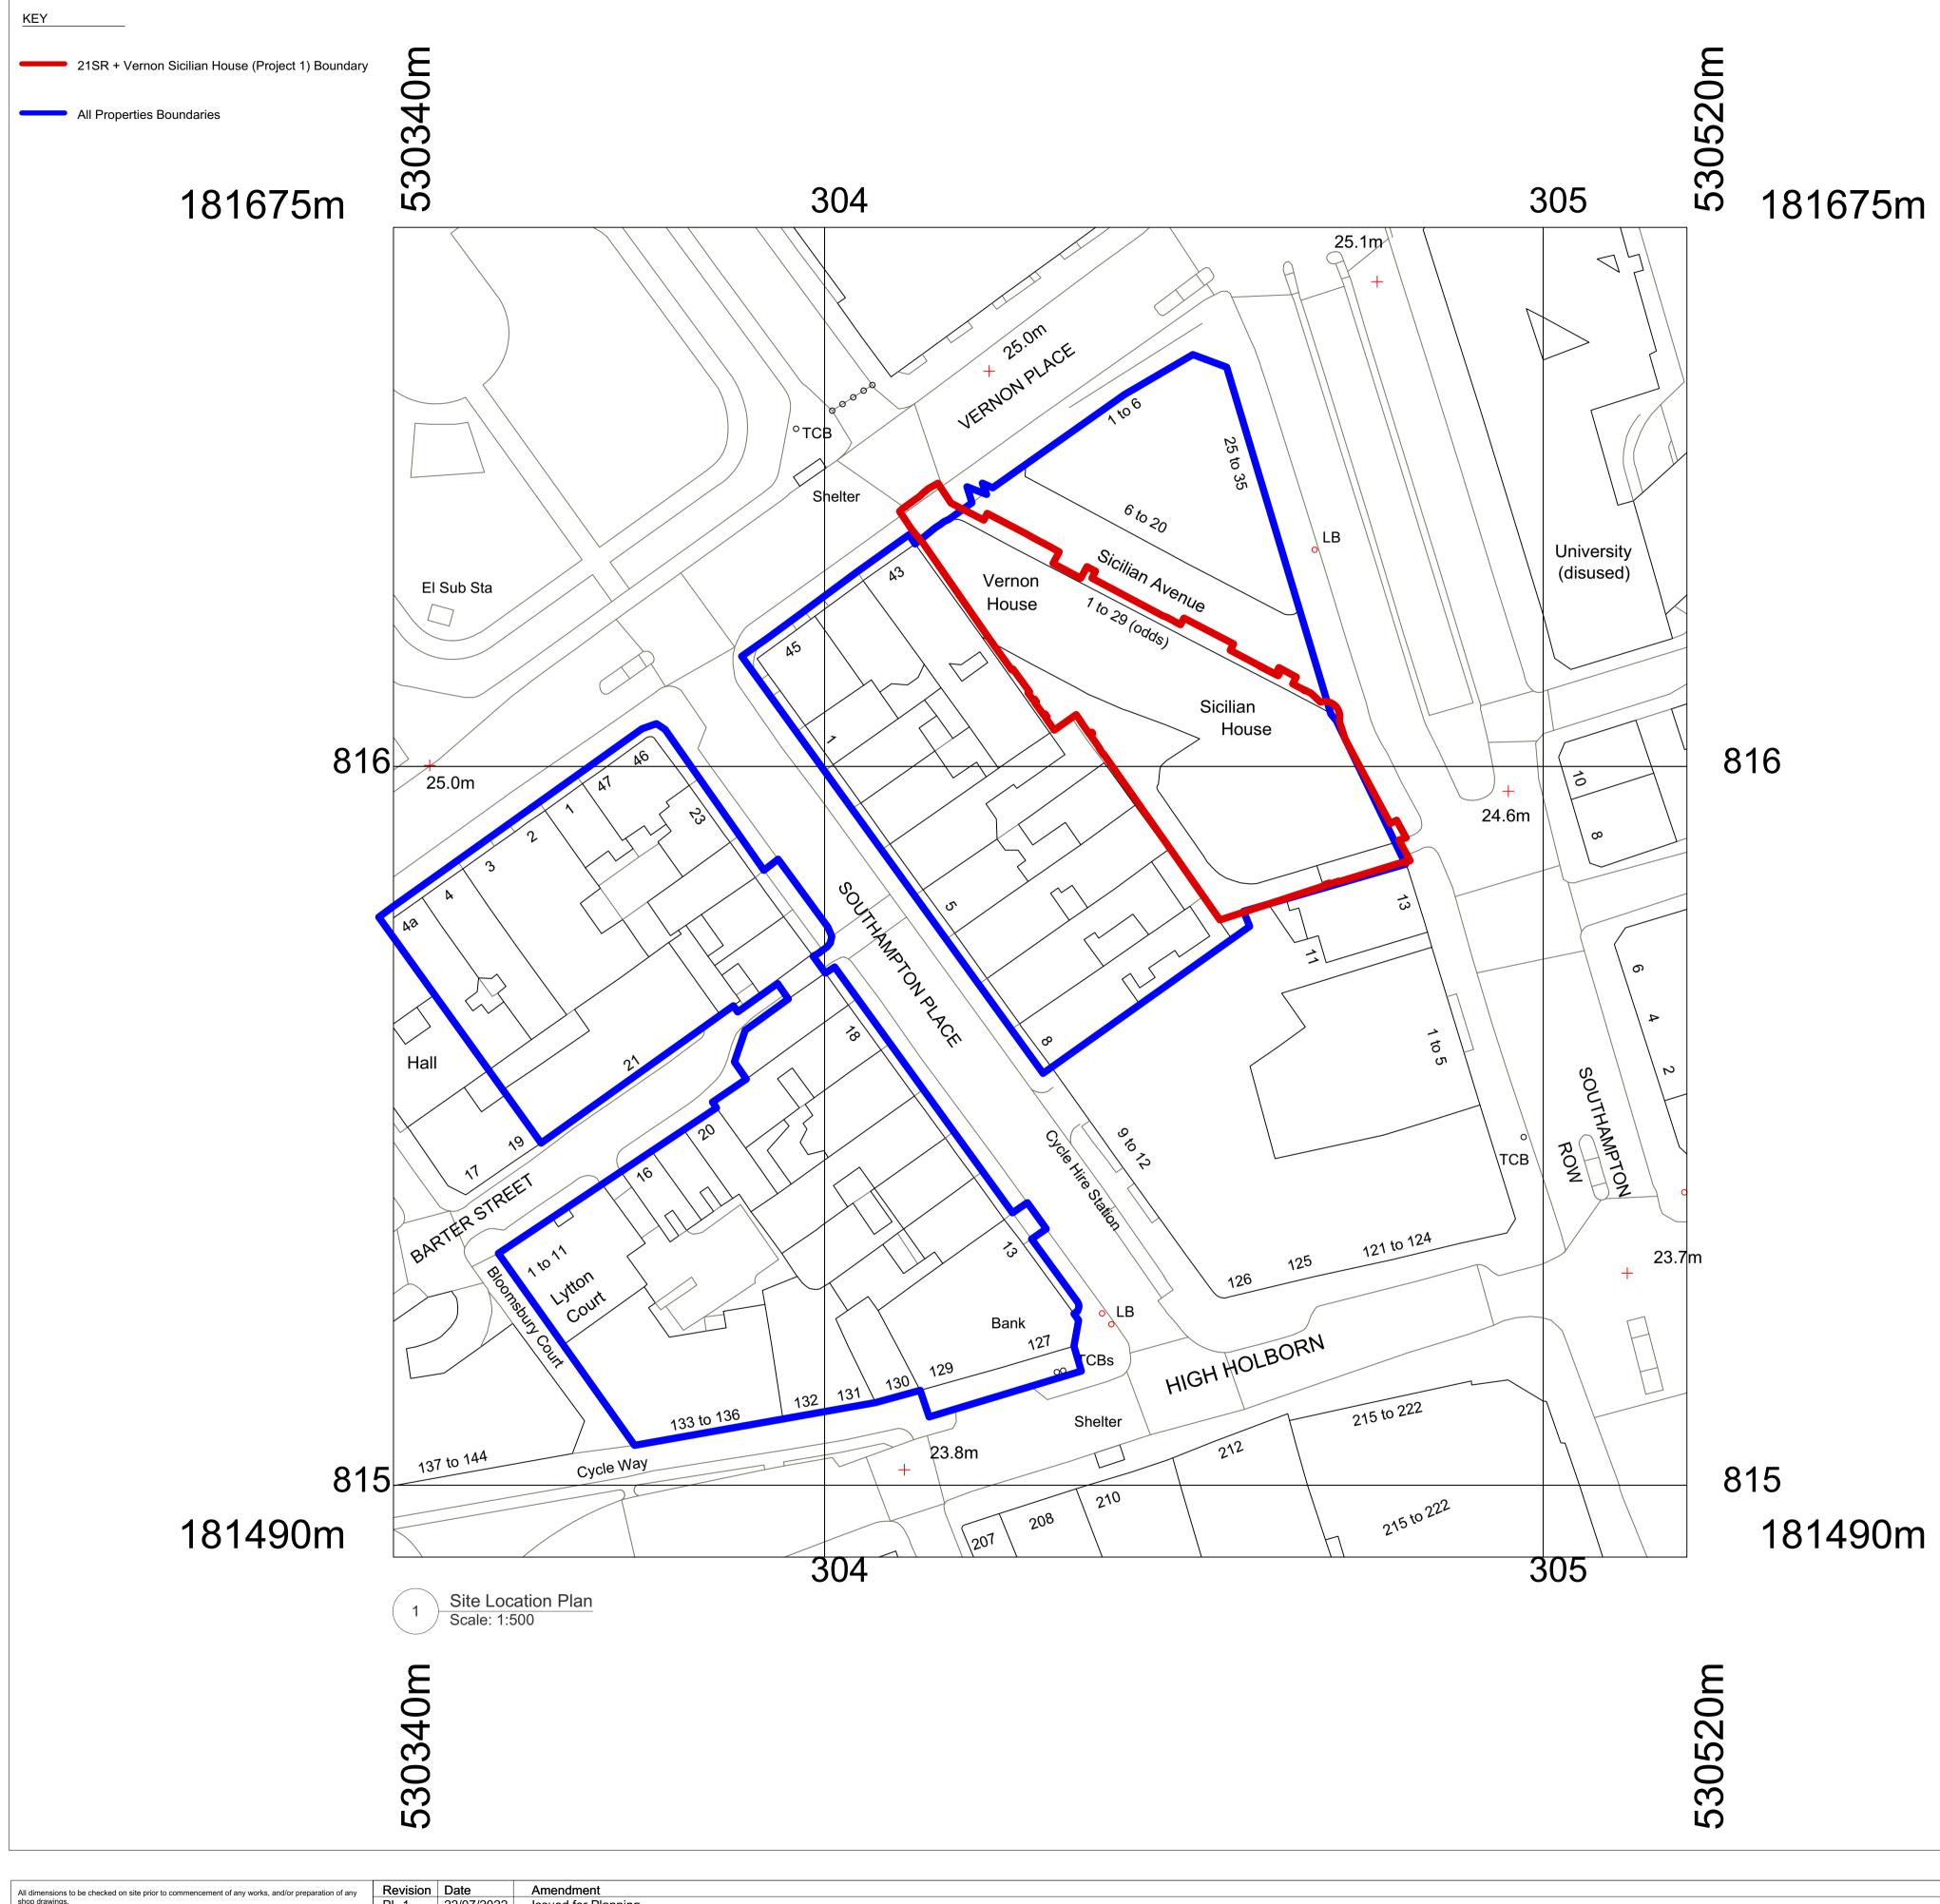

## PLANNING

| shop urawings.                                                                                                                                                      | PL-1 | 22/07/2022 | Issued for Planning |
|---------------------------------------------------------------------------------------------------------------------------------------------------------------------|------|------------|---------------------|
| Sizes of and dimensions to any structural or services elements are indicative only. See structural and<br>service engineers drawings for actual sizes / dimensions. |      |            | ž                   |
| This drawing to be read in conjunction with all other Architect's drawings, specifications and other                                                                |      |            |                     |
| Consultants' information.                                                                                                                                           |      |            |                     |
| All proprietary systems shown on this drawing are to be installed strictly in accordance with the<br>Manufacturers/Suppliers recommended details.                   |      |            |                     |
| Any discrepancies between information shown on this drawing and any other contract information or                                                                   |      |            |                     |
| manufacturers/suppliers recommendations is to be brought to the attention of the Architect.                                                                         |      |            |                     |

## 50m

100m

| Date                                                                                         |  |                   | Project Job Ref.                            |              |            |  |  |  |  |
|----------------------------------------------------------------------------------------------|--|-------------------|---------------------------------------------|--------------|------------|--|--|--|--|
| May 2022                                                                                     |  |                   | Vernon, Sicilian Hse/21 Southampton Row 383 |              |            |  |  |  |  |
|                                                                                              |  |                   | Title<br>Site Location Plan                 |              | halebrown  |  |  |  |  |
|                                                                                              |  | Client Ref<br>EDR | Drwg. no.<br>383 (EX) 001                   | Rev.<br>PL-1 | architects |  |  |  |  |
| lale Brown Architects Ltd. Unit 1.04, Edinburgh House, 170 Kennington Lane, London, SE11 5DP |  |                   |                                             |              |            |  |  |  |  |
| F: 020 3735 7442 E: mail@hale                                                                |  |                   | brown.com W: www.halebrown.com              |              |            |  |  |  |  |