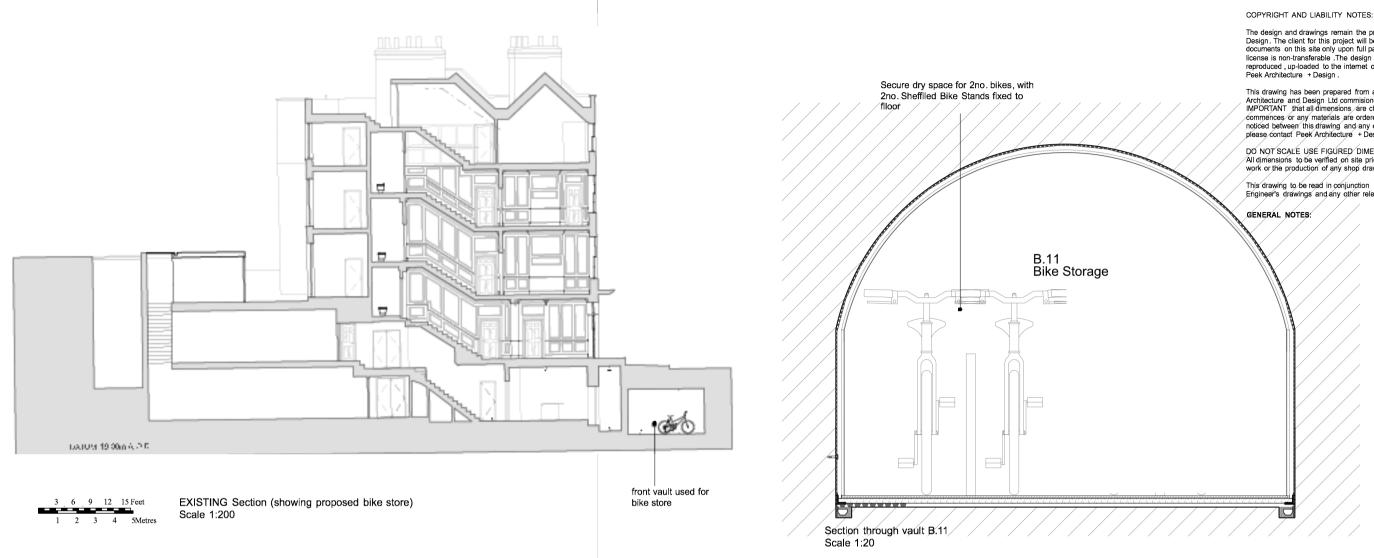

2. Combination mechanical key pad lock for vault door

1. Sheffield Bike Stand

The design and drawings remain the property of Peek Architecture + Design. The client for this project will be licensed to use this design and documents on this site only upon full payment of architectural fees. This license is non-transferable. The design and drawings shall not be reproduced, up-loaded to the intermet or traced without the permission of Peek Architecture + Design.