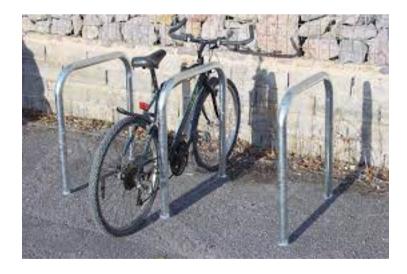

2. Combination mechanical key pad lock for vault door

1. Sheffield Bike Stand

The design and drawings remain the property of Peek Architecture + Design. The client for this project will be licensed to use this design and documents on this site only upon full payment of architectural fees. This license is non-transferable. The design and drawings shall not be reproduced, up-loaded to the intermet or traced without the permission of Peek Architecture + Design.