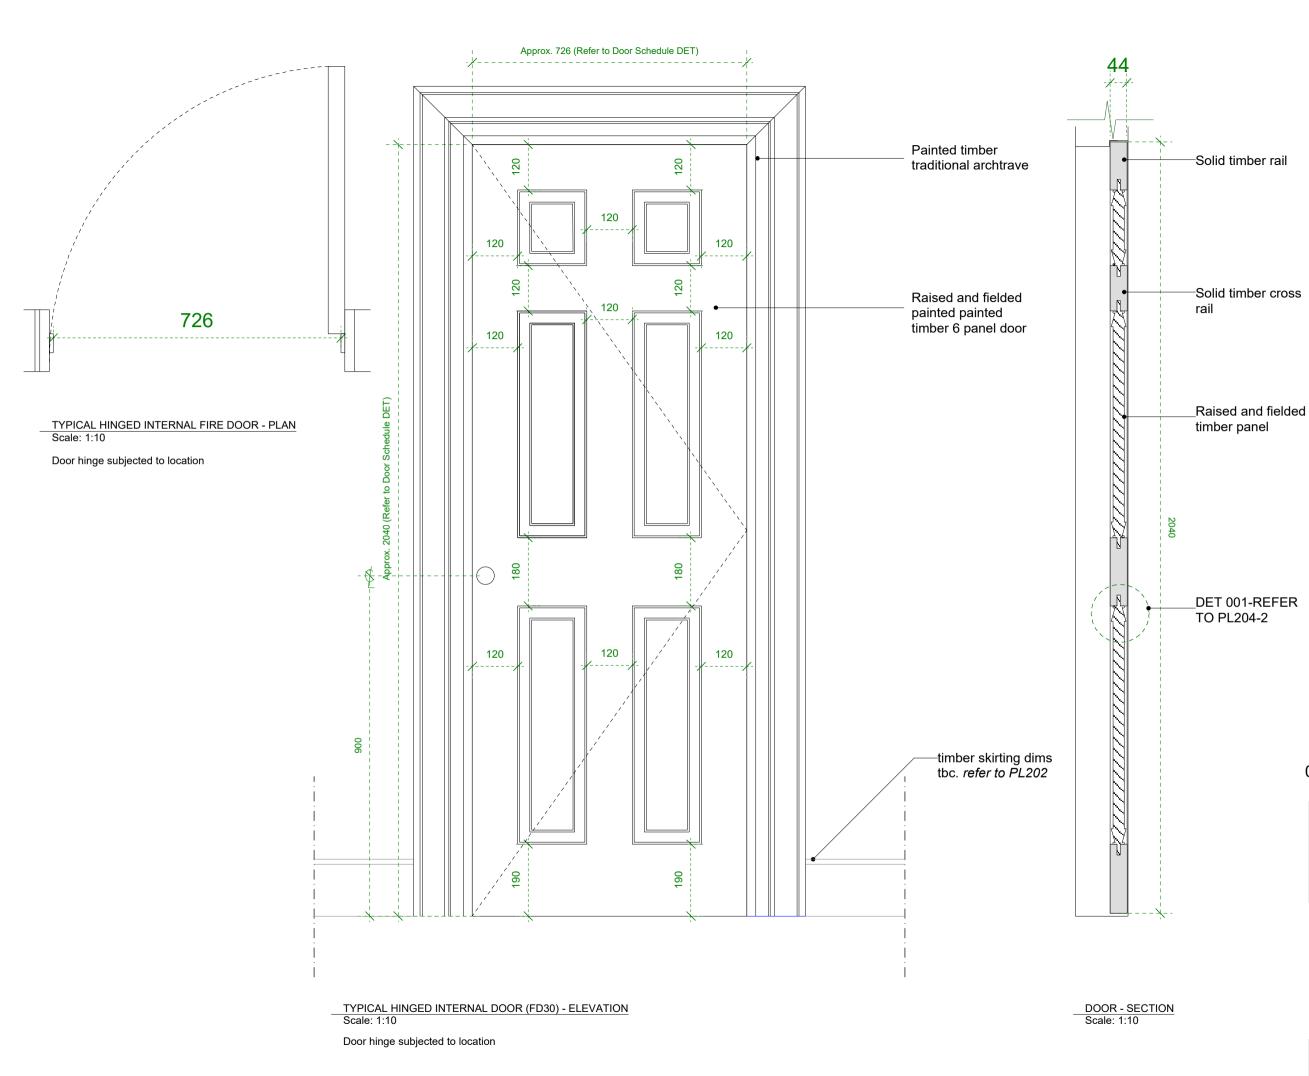

### TYPICAL HINGED INTERNAL FIRE DOOR

PROJECT NO: P1012-14

DRAWING NO: REVISION: SCALE @ SIZE: PL204-1 - 1:10 @ A3

START DATE: FIRST AUTHOR: AUG 2022 RS

Architecture + Design Ltd

# Solid timber rail Raised and fielded timber panel

Raised and fielded timber painted panel

**DET 001** 

Scale 1:1

COPYRIGHT AND LIABILITY NOTES:

The design and drawings remain the property of Peek Architecture + Design. The client for this project will be licensed to use this design and documents on this site only upon full payment of architectural fees. This license is non-transferable. The design and drawings shall not be reproduced, up-loaded to the internet or traced without the permission of Peek Architecture + Design.