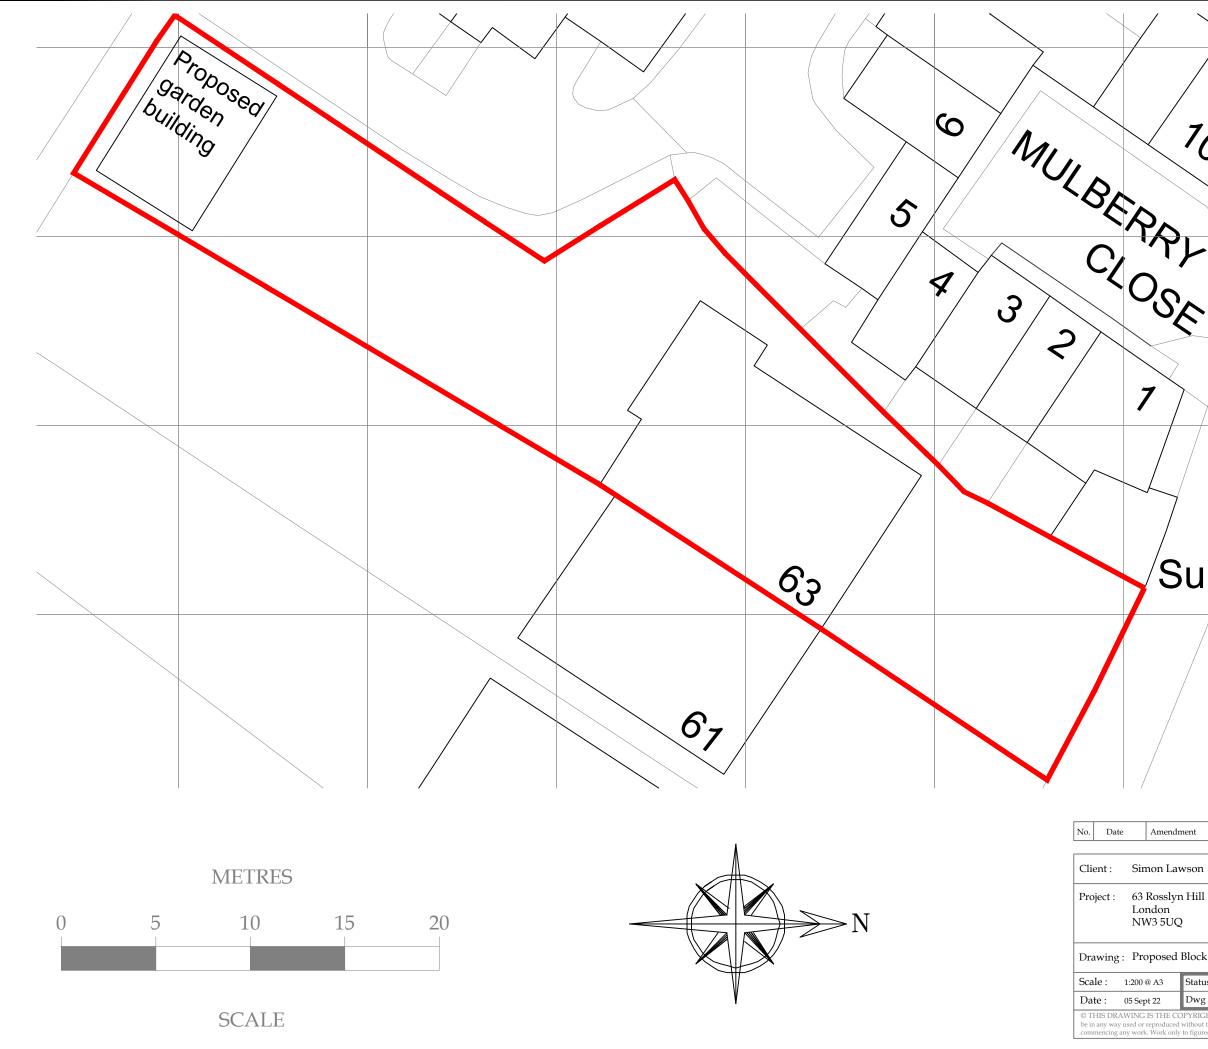

| 10                                                                                                                                                                | 7                                                                                                      |
|-------------------------------------------------------------------------------------------------------------------------------------------------------------------|--------------------------------------------------------------------------------------------------------|
|                                                                                                                                                                   |                                                                                                        |
| Pr<br>Se                                                                                                                                                          |                                                                                                        |
| SE                                                                                                                                                                |                                                                                                        |
|                                                                                                                                                                   |                                                                                                        |
|                                                                                                                                                                   |                                                                                                        |
| El<br>Sub Sta                                                                                                                                                     | Z<br>Z                                                                                                 |
|                                                                                                                                                                   |                                                                                                        |
| Q                                                                                                                                                                 | JC<br>DC                                                                                               |
| Amendment                                                                                                                                                         | Initials                                                                                               |
| on Lawson                                                                                                                                                         | · · · · · · · · · · · · · · · · · · ·                                                                  |
| cosslyn Hill<br>don<br>3 5UQ                                                                                                                                      | ()))))))))))))))))))))))))))))))))))))                                                                 |
| posed Block Plan                                                                                                                                                  | Cranbrook Basement Design & Construction<br>26-28 Hammersmith Grove,<br>Hammersmith,<br>London, W7 7BA |
| A3 Status : PLANNING Rev :<br>22 Dwg No : 2313-501.4                                                                                                              | T +44 (0)208 551 5555<br>F +44 (0)208 551 1580<br>admin@cranbrook.co.uk                                |
| THE COPYRIGHT OF CRANBROOK BASEMENT<br>produced without their prior written consent. All dimension<br>Work only to figured dimensions. Any discrepancies are to l | ns are to be checked on site or in the workshop prior to                                               |