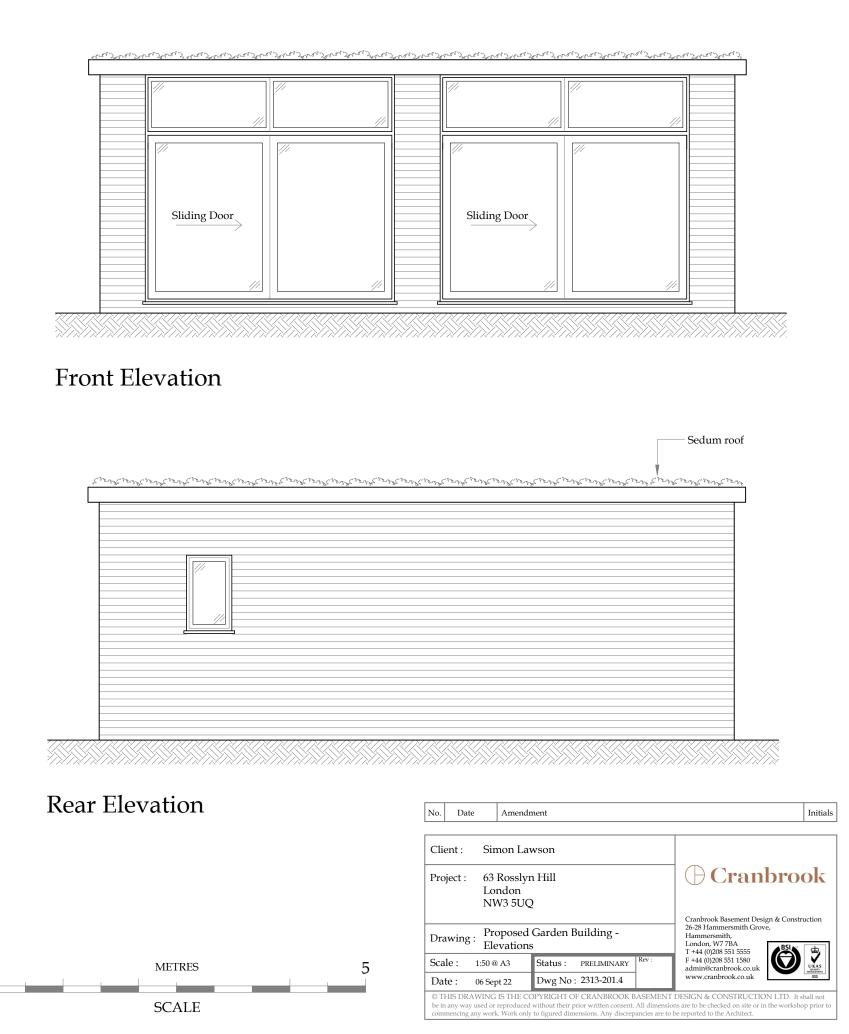

## Sedum roof-



# Side Elevation - East



## Side Elevation - West



0





| No.       | Date   |                 | ł  |
|-----------|--------|-----------------|----|
| Cli       | Sime   |                 |    |
| Project : |        | 63<br>Loi<br>NV | n  |
| Dra       | wing : | Pro             | pţ |
|           |        |                 |    |

|         | - 1                        |
|---------|----------------------------|
| Scale : | 1:1250 @                   |
| Date :  | 05 Sept                    |
|         | RAWING IS<br>ay used or re |

METRES

SCALE

0

10 20 30 40 50

Amendment

Initials

### non Lawson

Rosslyn Hill ndon N3 5UQ

### posed Site Layout

@ A3 Status : PLANNING Dwg No : 2313-500.4 ot 22

 $\bigcirc$  Cranbrook



S DRAWING IS THE COPYRIGHT OF CRANBROOK BASEMENT DESIGN & CONSTRUCTION LTD. It shall not y way used or reproduced wit