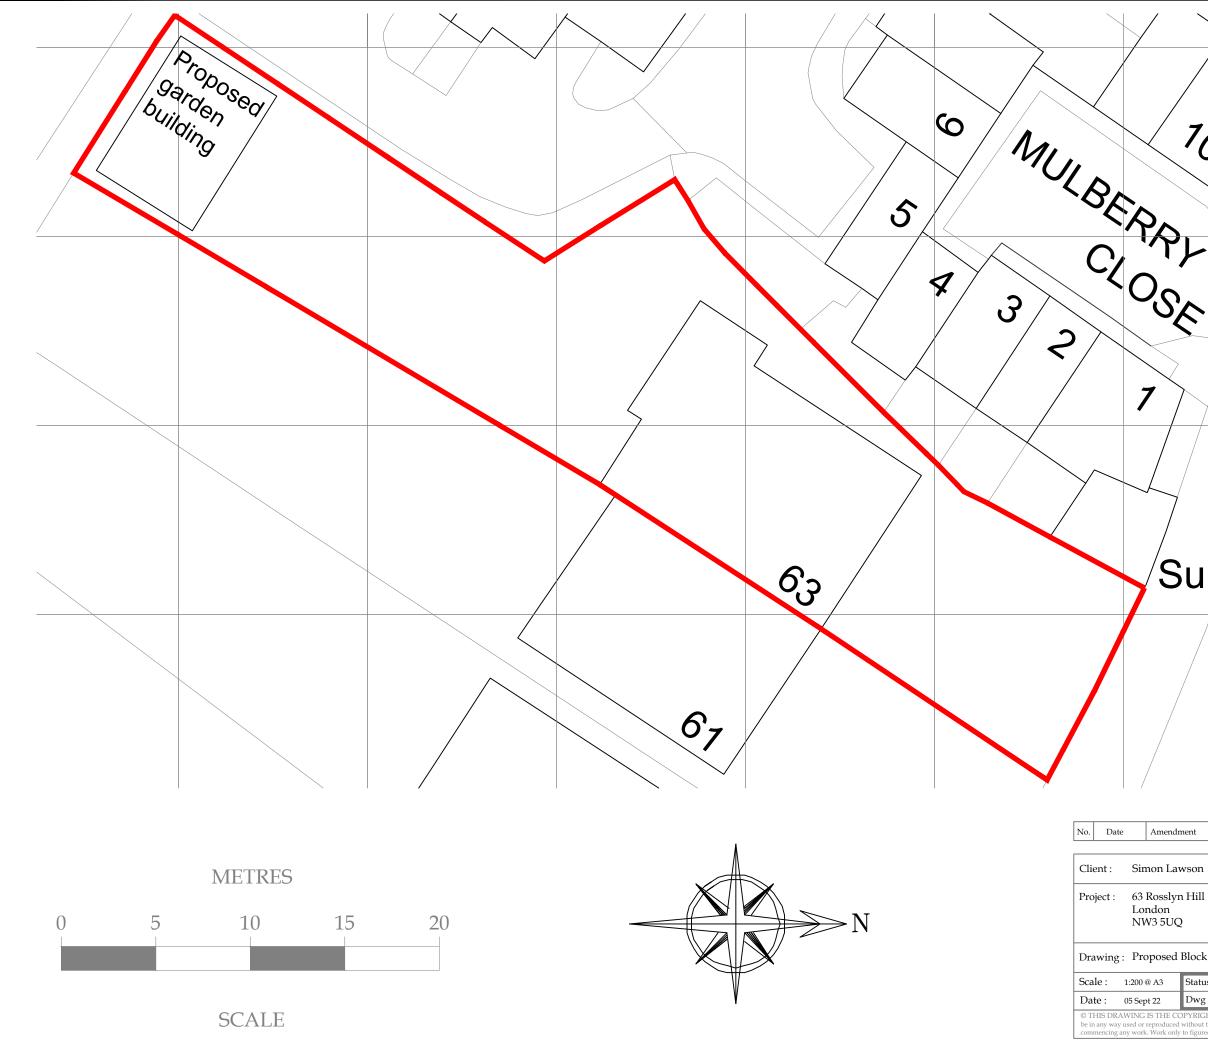

| 10                                                                                                                                                                | 7                                                                                                      |
|-------------------------------------------------------------------------------------------------------------------------------------------------------------------|--------------------------------------------------------------------------------------------------------|
|                                                                                                                                                                   |                                                                                                        |
| Pr<br>Se                                                                                                                                                          |                                                                                                        |
| SE .                                                                                                                                                              |                                                                                                        |
|                                                                                                                                                                   |                                                                                                        |
|                                                                                                                                                                   |                                                                                                        |
| El<br>Sub Sta                                                                                                                                                     | Z<br>Z                                                                                                 |
|                                                                                                                                                                   |                                                                                                        |
| Q                                                                                                                                                                 | JC<br>DC                                                                                               |
| Amendment                                                                                                                                                         | Initials                                                                                               |
| on Lawson                                                                                                                                                         | · · · · · · · · · · · · · · · · · · ·                                                                  |
| Cosslyn Hill<br>don<br>3 5UQ                                                                                                                                      | ()))))))))))))))))))))))))))))))))))))                                                                 |
| posed Block Plan                                                                                                                                                  | Cranbrook Basement Design & Construction<br>26-28 Hammersmith Grove,<br>Hammersmith,<br>London, W7 7BA |
| A3 Status : PLANNING Rev :<br>22 Dwg No : 2313-501.4                                                                                                              | T +44 (0)208 551 5555<br>F +44 (0)208 551 1580<br>admin@cranbrook.co.uk                                |
| THE COPYRIGHT OF CRANBROOK BASEMENT<br>produced without their prior written consent. All dimension<br>Work only to figured dimensions. Any discrepancies are to l | ns are to be checked on site or in the workshop prior to                                               |