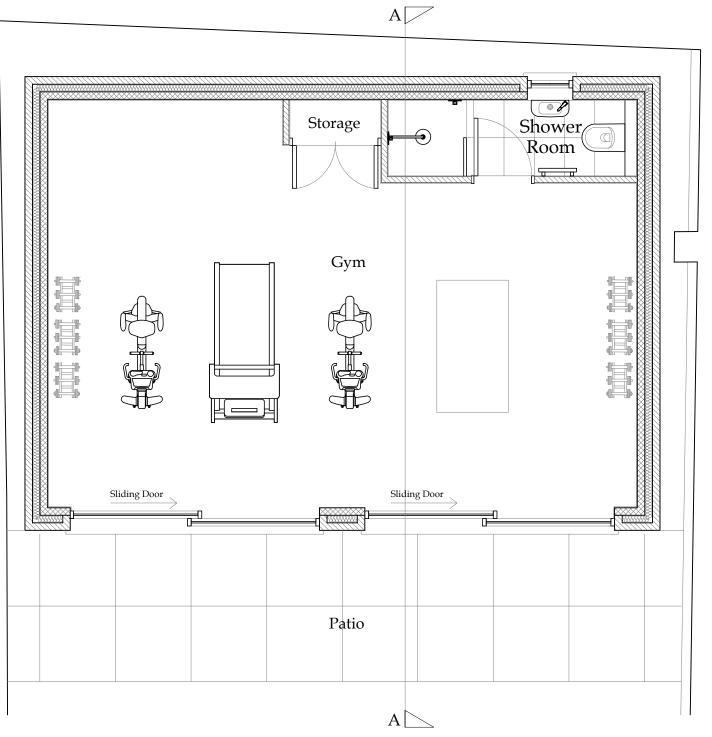

## Sedum roof-



# Side Elevation - East



## Side Elevation - West



0





| No.       | Date   |                 | ł  |
|-----------|--------|-----------------|----|
| Cli       | Sime   |                 |    |
| Project : |        | 63<br>Loi<br>NV | n  |
| Dra       | wing : | Pro             | pţ |
|           |        |                 |    |

|         | - 1                        |
|---------|----------------------------|
| Scale : | 1:1250 @                   |
| Date :  | 05 Sept                    |
|         | RAWING IS<br>ay used or re |

METRES

SCALE

0

10 20 30 40 50

Amendment

Initials

### non Lawson

Rosslyn Hill ndon N3 5UQ

### posed Site Layout

@ A3 Status : PLANNING Dwg No : 2313-500.4 ot 22

 $\bigcirc$  Cranbrook



S DRAWING IS THE COPYRIGHT OF CRA