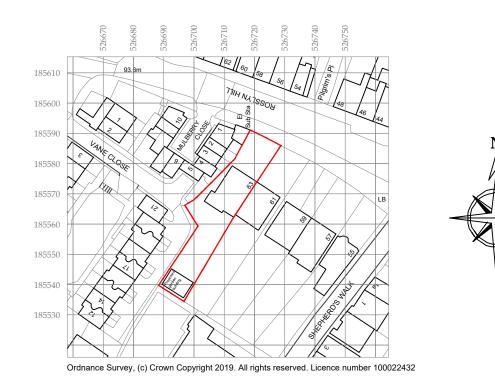

### posed Site Layout

@ A3 Status : PLANNING Dwg No : 2313-500.4 ot 22

 $\bigcirc$  Cranbrook

S DRAWING IS THE COPYRIGHT OF CRANBROOK BASEMENT DESIGN & CONSTRUCTION LTD. It shall not y way used or reproduced without their prior written consent. All dimensions are to be checked on site or in the workshop prior te ncing any work. Work only to figured dimensions. Any discrepancies are to be reported to the Architect.