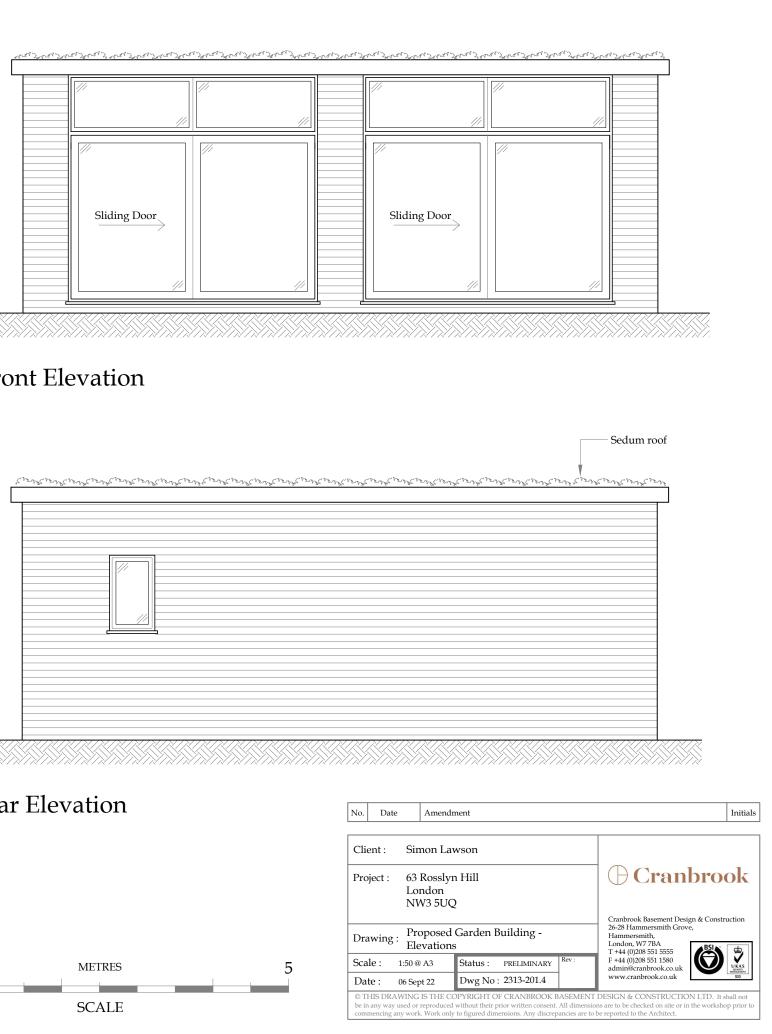

## Sedum roof-



# Side Elevation - East



## Side Elevation - West



0





| No.       | Date   |                 | ł  |
|-----------|--------|-----------------|----|
| Cli       | Sime   |                 |    |
| Project : |        | 63<br>Loi<br>NV | n  |
| Dra       | wing : | Pro             | pţ |
|           |        |                 |    |

|         | - 1                        |
|---------|----------------------------|
| Scale : | 1:1250 @                   |
| Date :  | 05 Sept                    |
|         | RAWING IS<br>ay used or re |

METRES

SCALE

0

10 20 30 40 50

Amendment

Initials

### non Lawson

Rosslyn Hill ndon N3 5UQ

### posed Site Layout

@ A3 Status : PLANNING Dwg No : 2313-500.4 ot 22

 $\bigcirc$  Cranbrook



S DRAWING IS THE COPYRIGHT OF CRANBROOK BASEMENT DESIGN & CONSTRUCTION LTD. It shall not y way used or reproduce