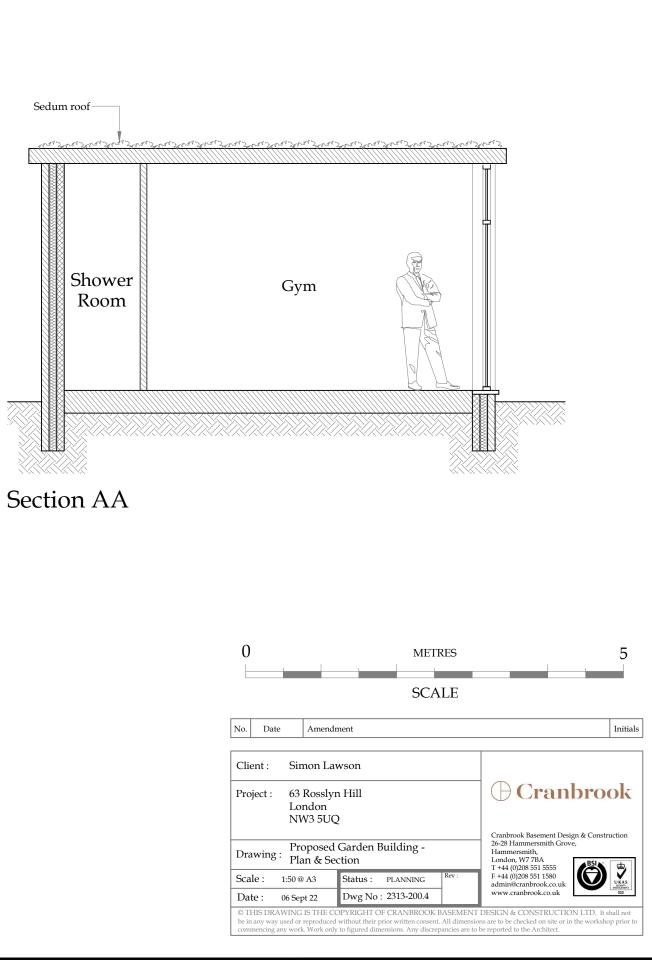

## Sedum roof-



# Side Elevation - East



## Side Elevation - West



0





| No.       | Date   |                 | ł  |
|-----------|--------|-----------------|----|
| Cli       | Sime   |                 |    |
| Project : |        | 63<br>Loi<br>NV | n  |
| Dra       | wing : | Pro             | pţ |
|           |        |                 |    |

|         | - 1                        |
|---------|----------------------------|
| Scale : | 1:1250 @                   |
| Date :  | 05 Sept                    |
|         | RAWING IS<br>ay used or re |

METRES

SCALE

0

10 20 30 40 50

Amendment

Initials

### non Lawson

Rosslyn Hill ndon N3 5UQ

### posed Site Layout

@ A3 Status : PLANNING Dwg No : 2313-500.4 ot 22

 $\bigcirc$  Cranbrook



S DRAWING IS THE COPYRIGHT OF CRANB