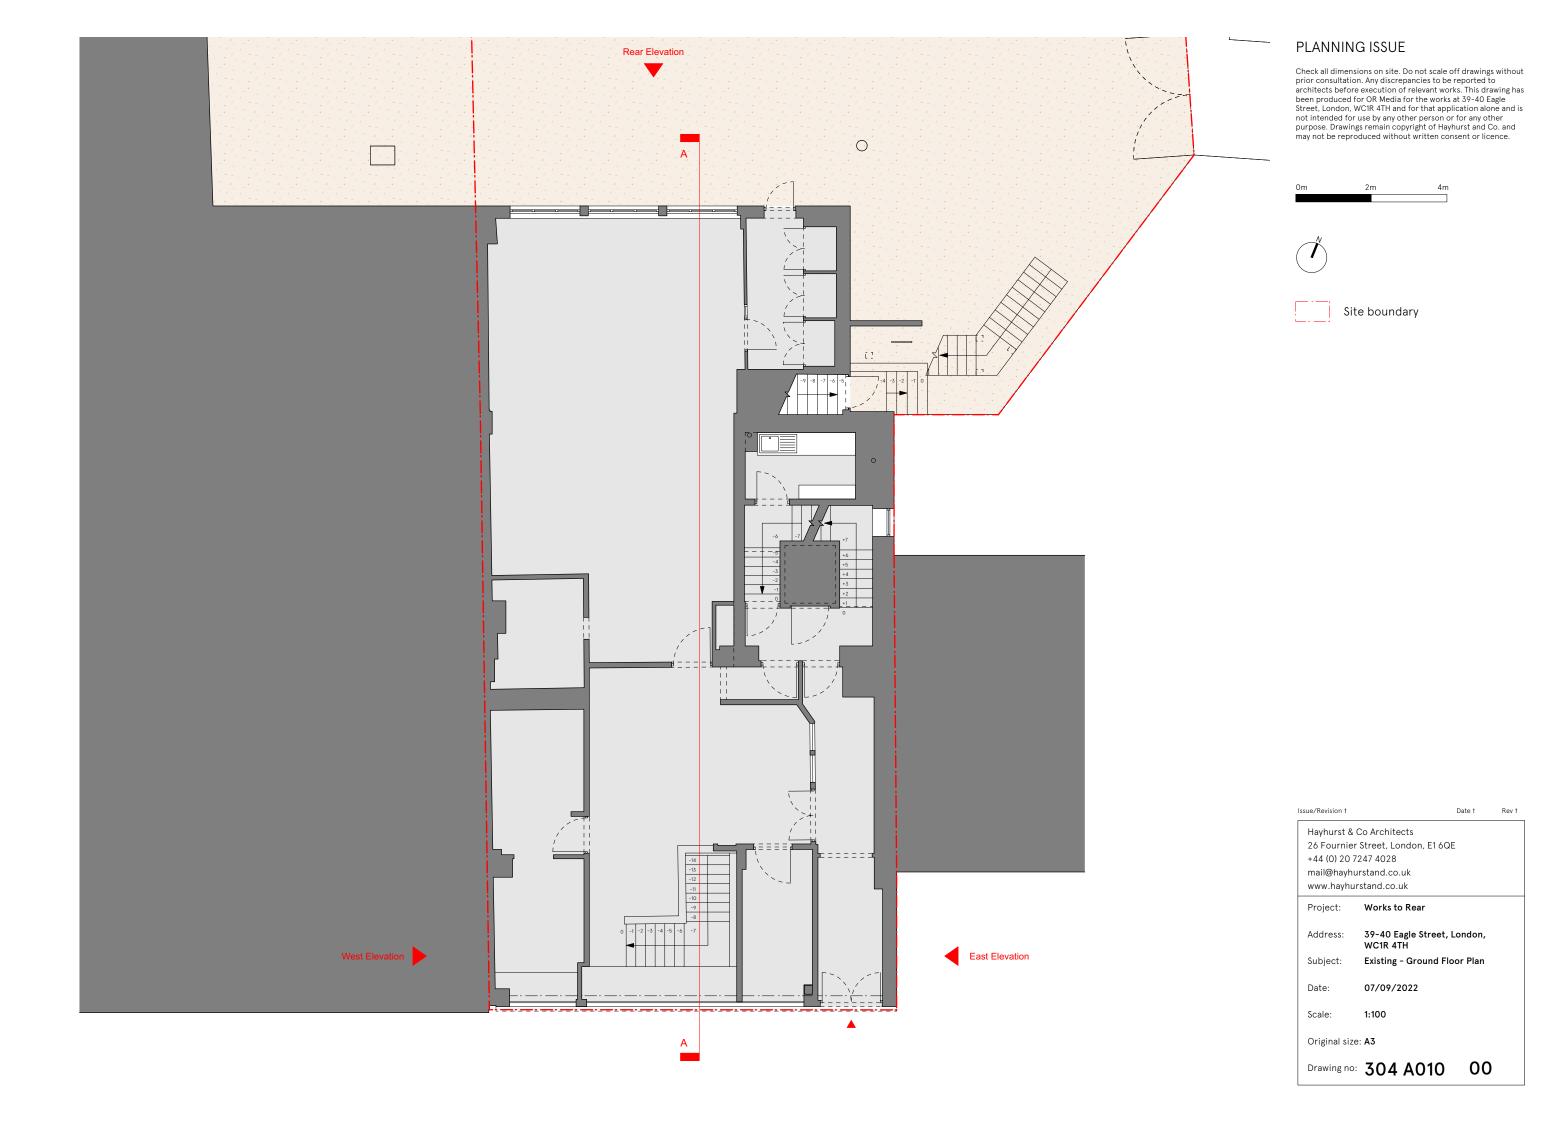

Existing - First Floor Plan

Date: 07/09/2022

Original size: A3

Subject:

Scale:

Drawing no: **304 A011 0** 

00

Check all dimensions on site. Do not scale off drawings without prior consultation. Any discrepancies to be reported to architects before execution of relevant works. This drawing has been produced for OR Media for the works at 39-40 Eagle Street, London, WCIR 4TH and for that application alone and is not intended for use by any other person or for any other purpose. Drawings remain copyright of Hayhurst and Co. and may not be reproduced without written consent or licence.

Site boundary

Issue/Revision 1

Date 1

Rev 1

Hayhurst & Co Architects 26 Fournier Street, London, E1 6QE +44 (0) 20 7247 4028 mail@hayhurstand.co.uk www.hayhurstand.co.uk

Project: Works to Rear

39-40 Eagle Street, London, WC1R 4TH