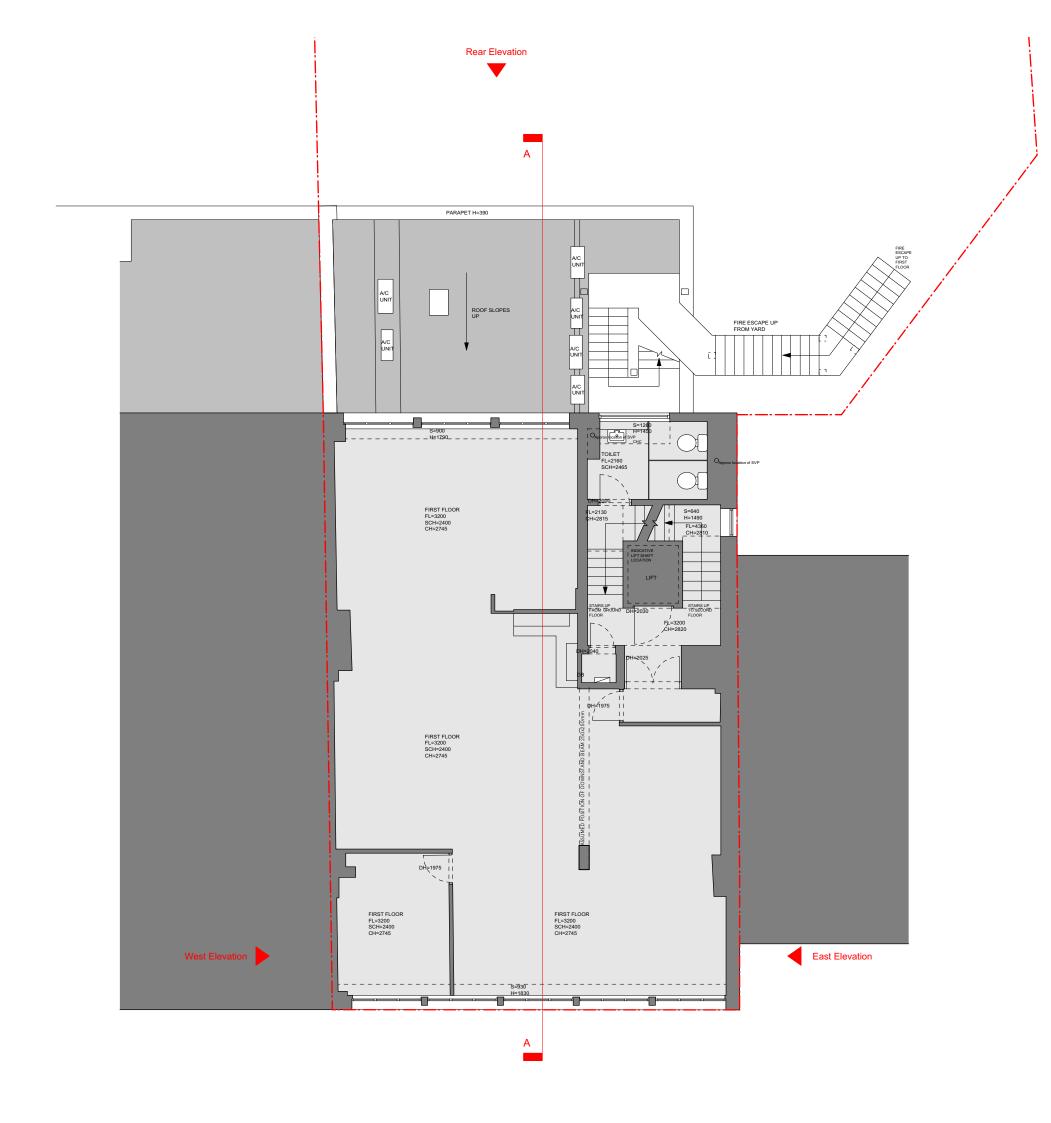

Existing - Second Floor Plan

07/09/2022

Original size: A3

Scale:

Drawing no: 304 A012 00

Check all dimensions on site. Do not scale off drawings without prior consultation. Any discrepancies to be reported to architects before execution of relevant works. This drawing has been produced for OR Media for the works at 39-40 Eagle Street, London, WCIR 4TH and for that application alone and is not intended for use by any other person or for any other purpose. Drawings remain copyright of Hayhurst and Co. and may not be reproduced without written consent or licence.

Issue/Revision †

Date 1

Rev 1

Hayhurst & Co Architects 26 Fournier Street, London, E1 6QE +44 (0) 20 7247 4028 mail@hayhurstand.co.uk www.hayhurstand.co.uk

Project: Works to Rear

39-40 Eagle Street, London, WC1R 4TH Address:

Subject: Existing - First Floor Plan

Date: 07/09/2022

Scale:

Original size: A3

Drawing no: 304 A013 00