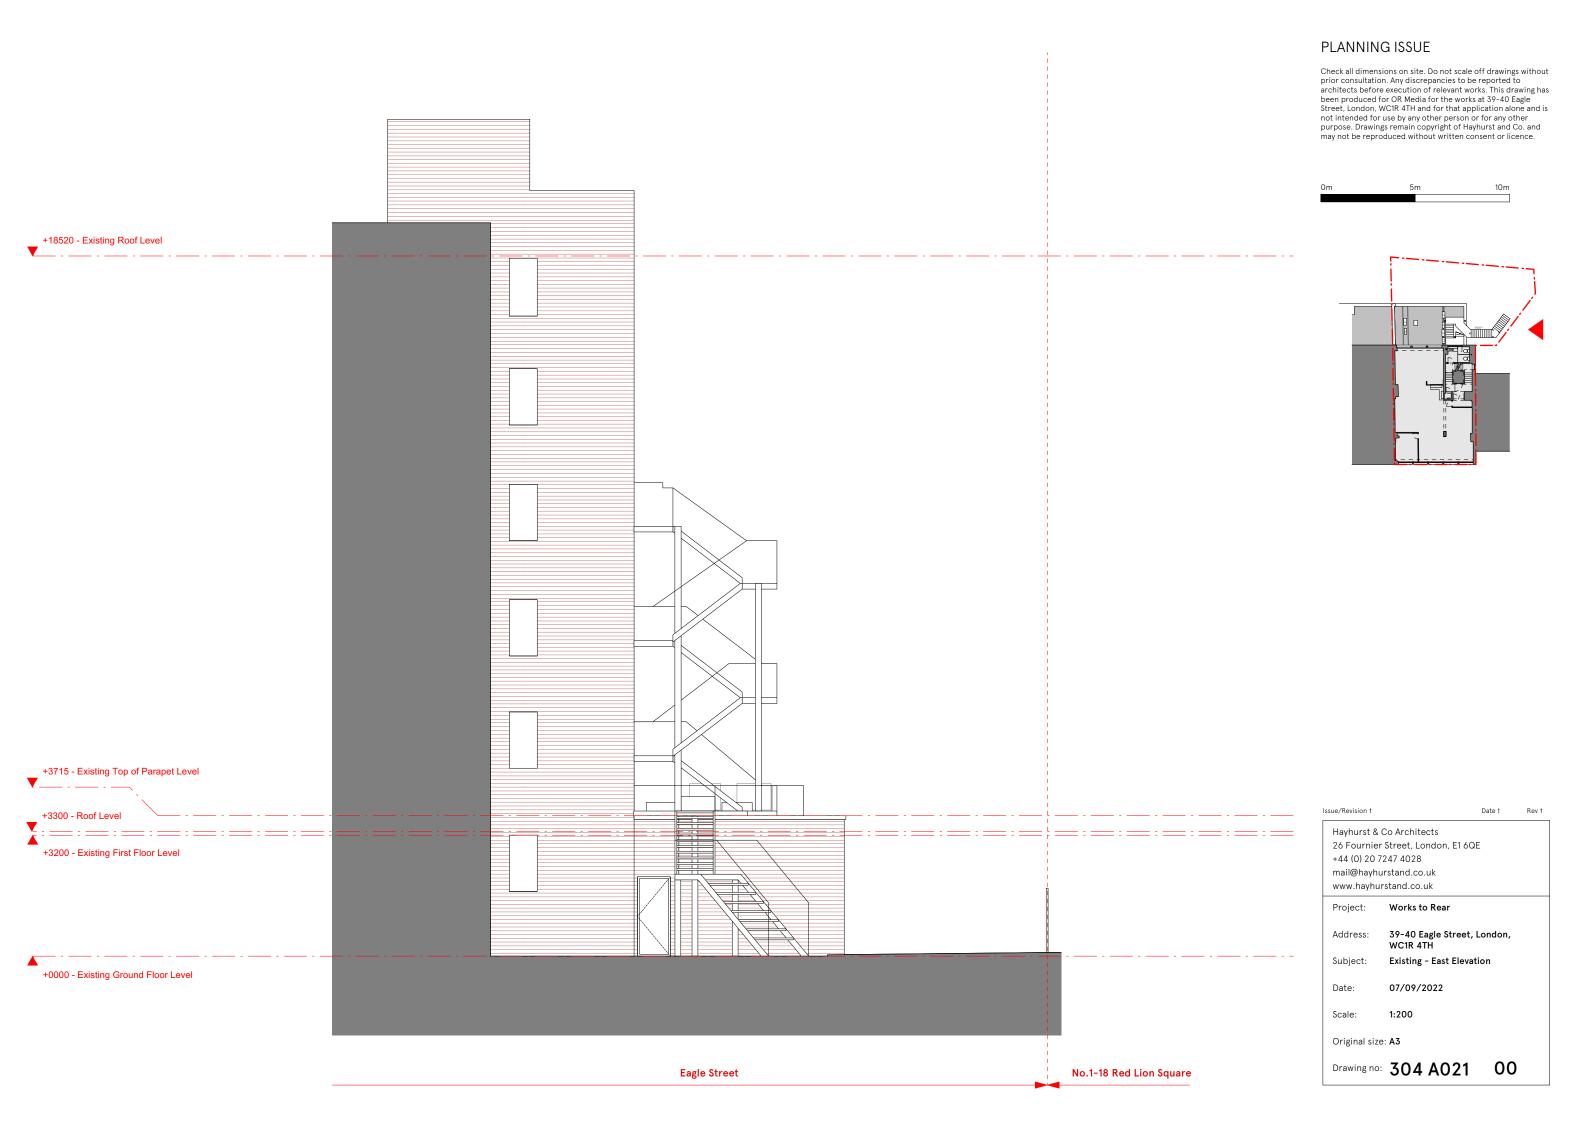

Check all dimensions on site. Do not scale off drawings without prior consultation. Any discrepancies to be reported to architects before execution of relevant works. This drawing has been produced for OR Media for the works at 39-40 Eagle Street, London, WCIR 4TH and for that application alone and is not intended for use by any other person or for any other purpose. Drawings remain copyright of Hayhurst and Co. and may not be reproduced without written consent or licence.