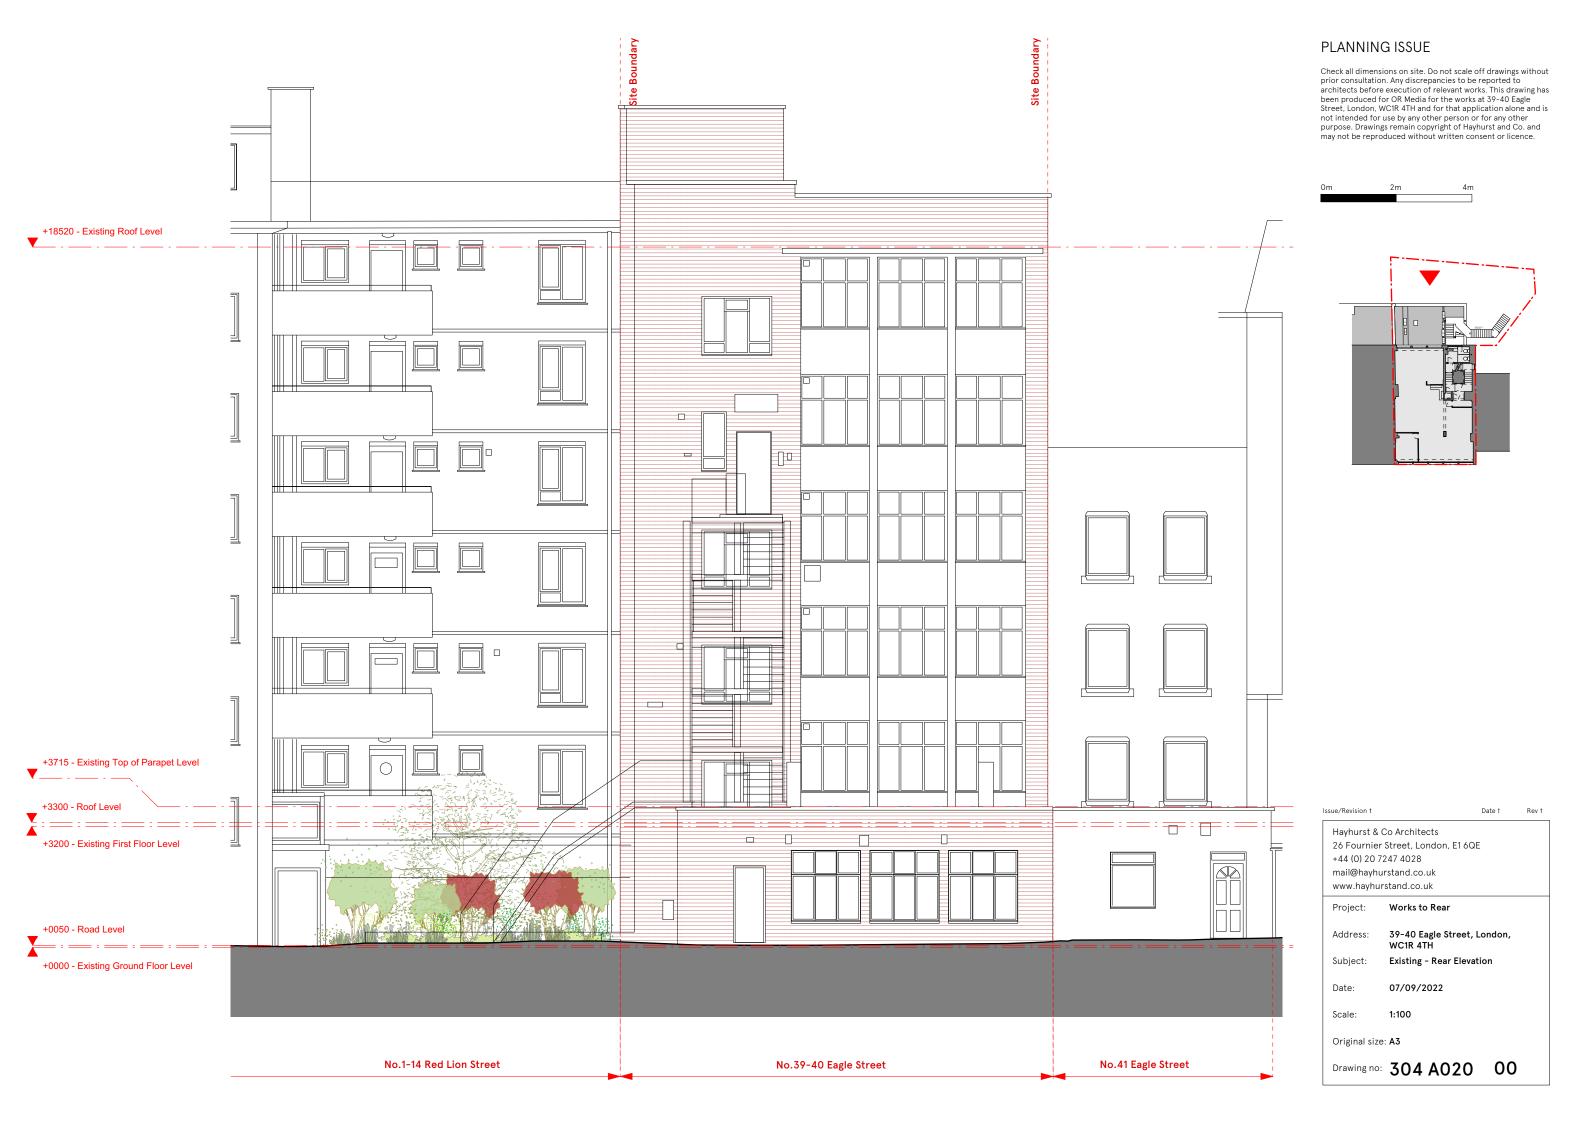

Check all dimensions on site. Do not scale off drawings without prior consultation. Any discrepancies to be reported to architects before execution of relevant works. This drawing has been produced for OR Media for the works at 39-40 Eagle Street, London, WCIR 4TH and for that application alone and is not intended for use by any other person or for any other purpose. Drawings remain copyright of Hayhurst and Co. and may not be reproduced without written consent or licence.