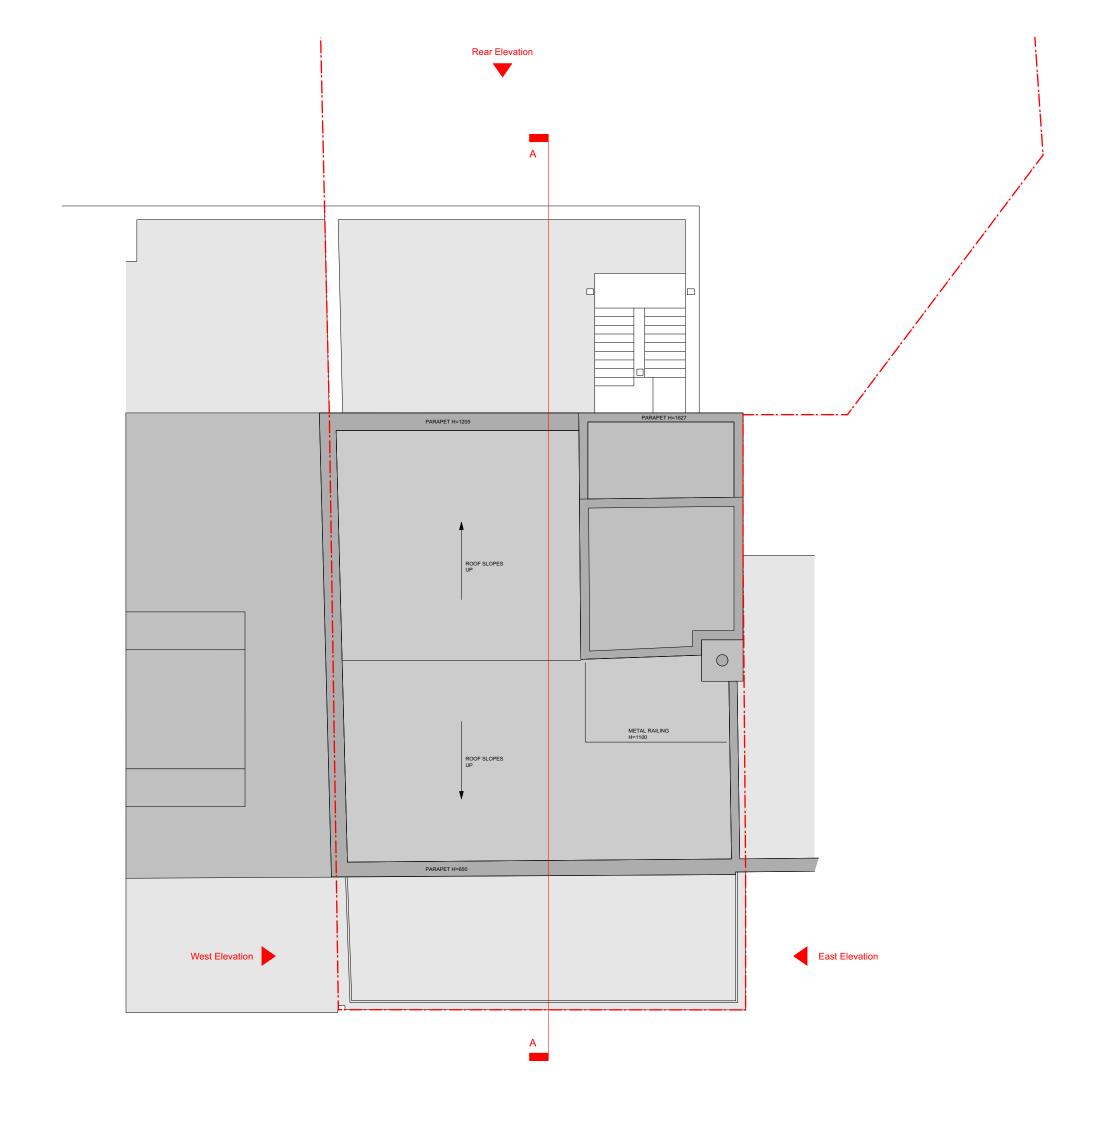

Issue/Revision †

Date 1

Rev 1

Hayhurst & Co Architects 26 Fournier Street, London, E1 6QE +44 (0) 20 7247 4028 mail@hayhurstand.co.uk www.hayhurstand.co.uk

Project: Works to Rear

39-40 Eagle Street, London, WC1R 4TH Address:

Subject: Existing - First Floor Plan

Date: 07/09/2022

Scale:

Original size: A3

Drawing no: 304 A013 00