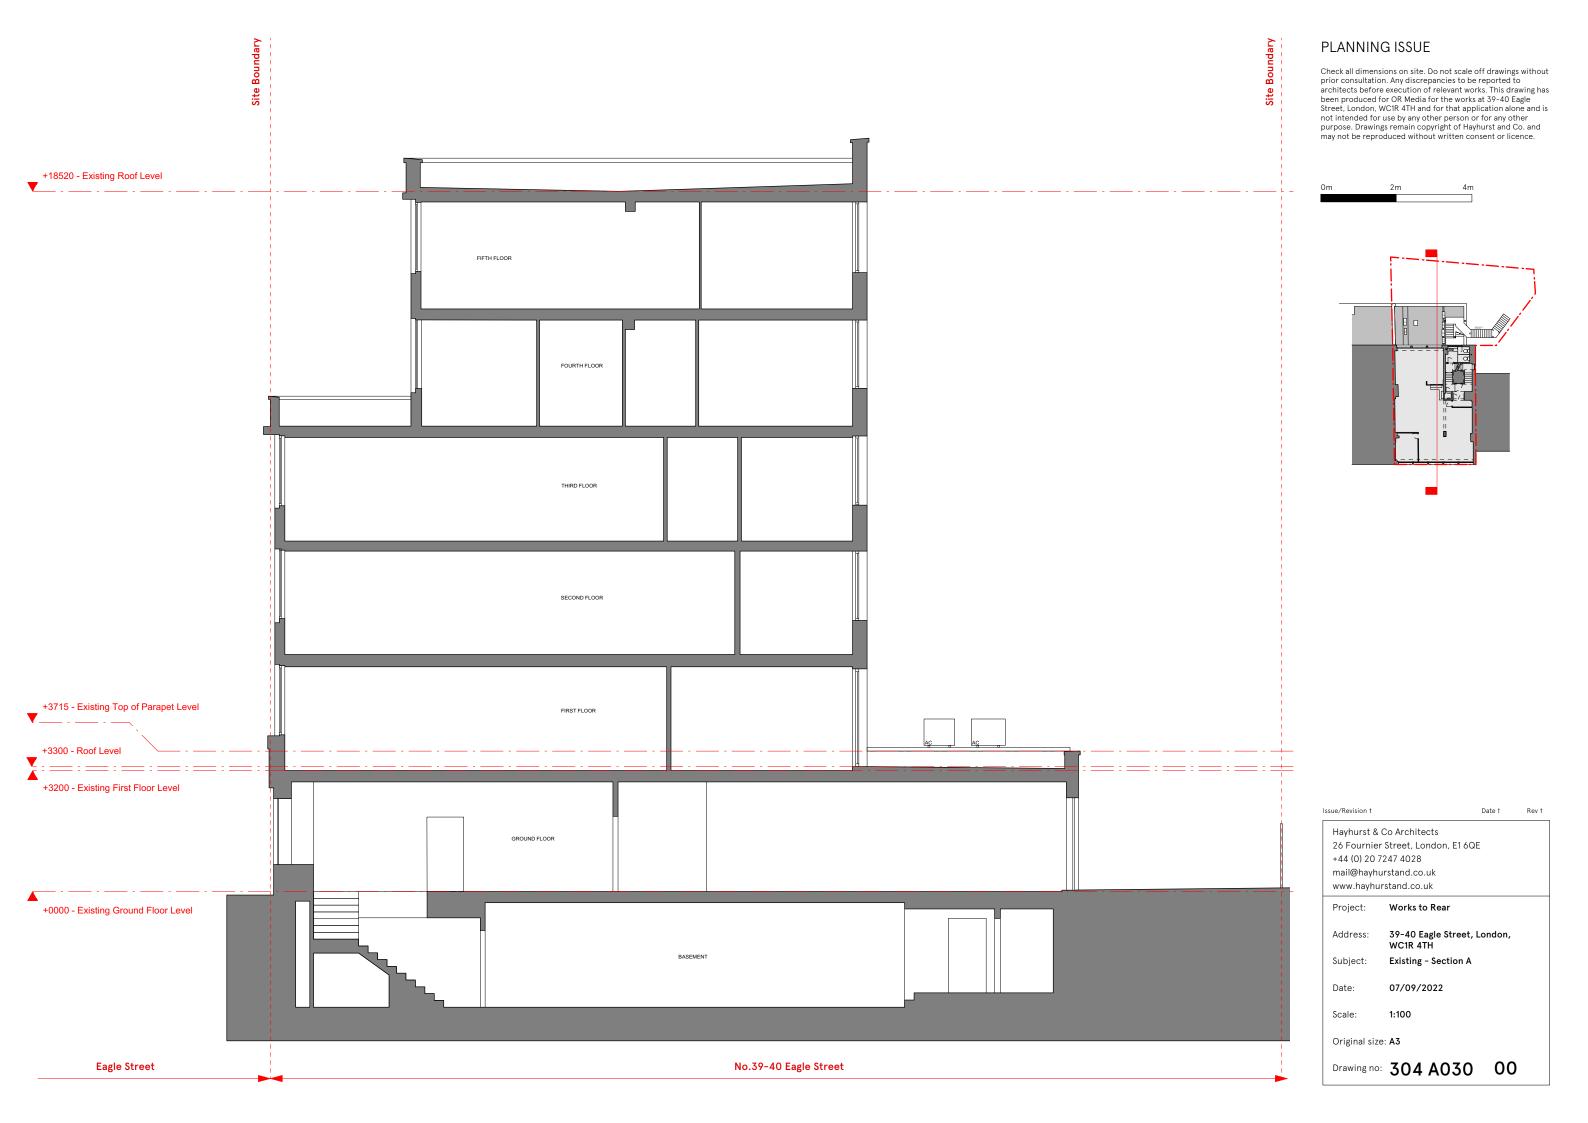

Check all dimensions on site. Do not scale off drawings without prior consultation. Any discrepancies to be reported to architects before execution of relevant works. This drawing has been produced for OR Media for the works at 39-40 Eagle Street, London, WCIR 4TH and for that application alone and is not intended for use by any other person or for any other purpose. Drawings remain copyright of Hayhurst and Co. and may not be reproduced without written consent or licence.