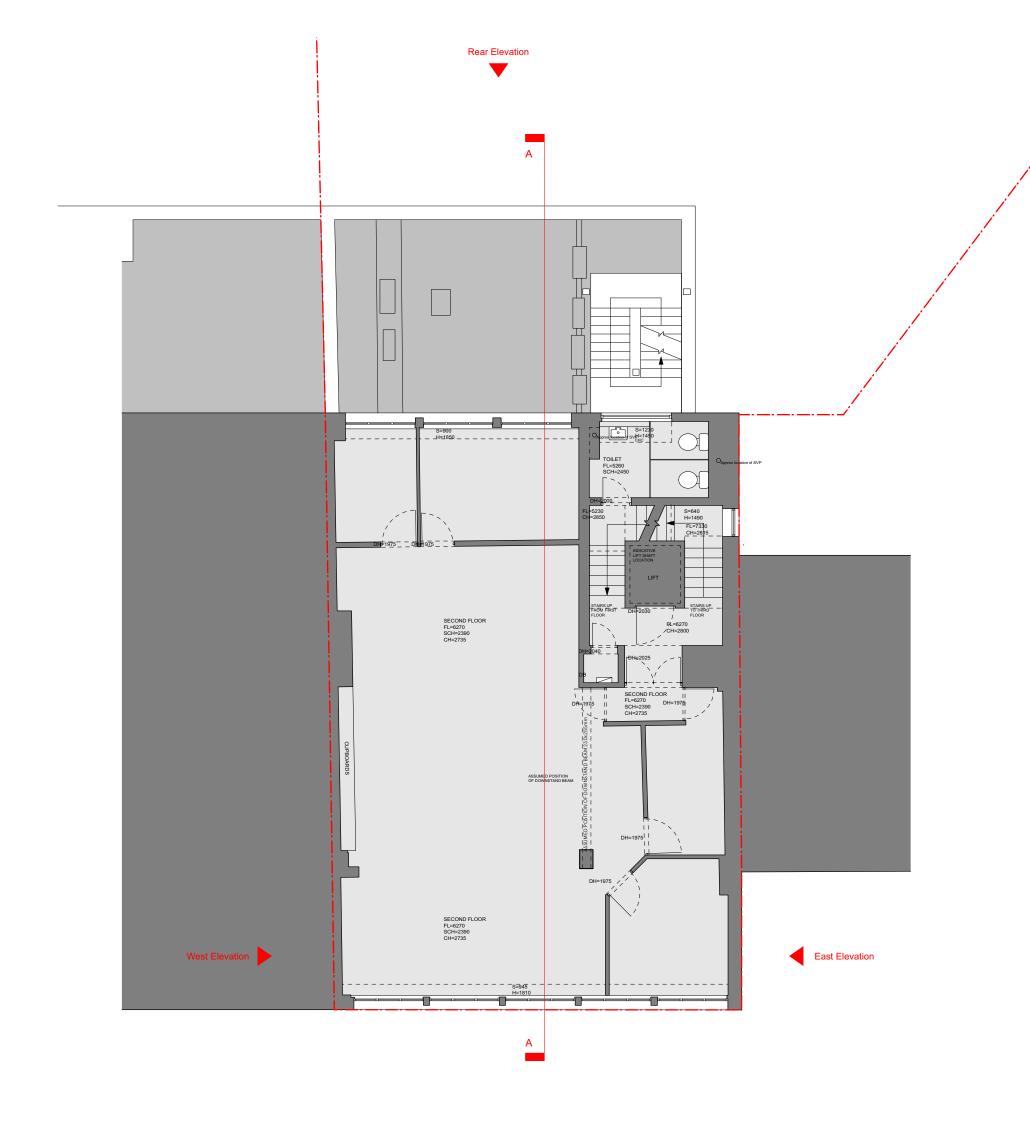

Site boundary

Issue/Revision 1

Date 1

Rev 1

Hayhurst & Co Architects 26 Fournier Street, London, E1 6QE +44 (0) 20 7247 4028 mail@hayhurstand.co.uk www.hayhurstand.co.uk

Project: Works to Rear

39-40 Eagle Street, London, WC1R 4TH

Existing - Second Floor Plan

07/09/2022

Original size: A3

Scale:

Drawing no: 304 A012 00

Check all dimensions on site. Do not scale off drawings without prior consultation. Any discrepancies to be reported to architects before execution of relevant works. This drawing has been produced for OR Media for the works at 39-40 Eagle Street, London, WCIR 4TH and for that application alone and is not intended for use by any other person or for any other purpose. Drawings remain copyright of Hayhurst and Co. and may not be reproduced without written consent or licence.