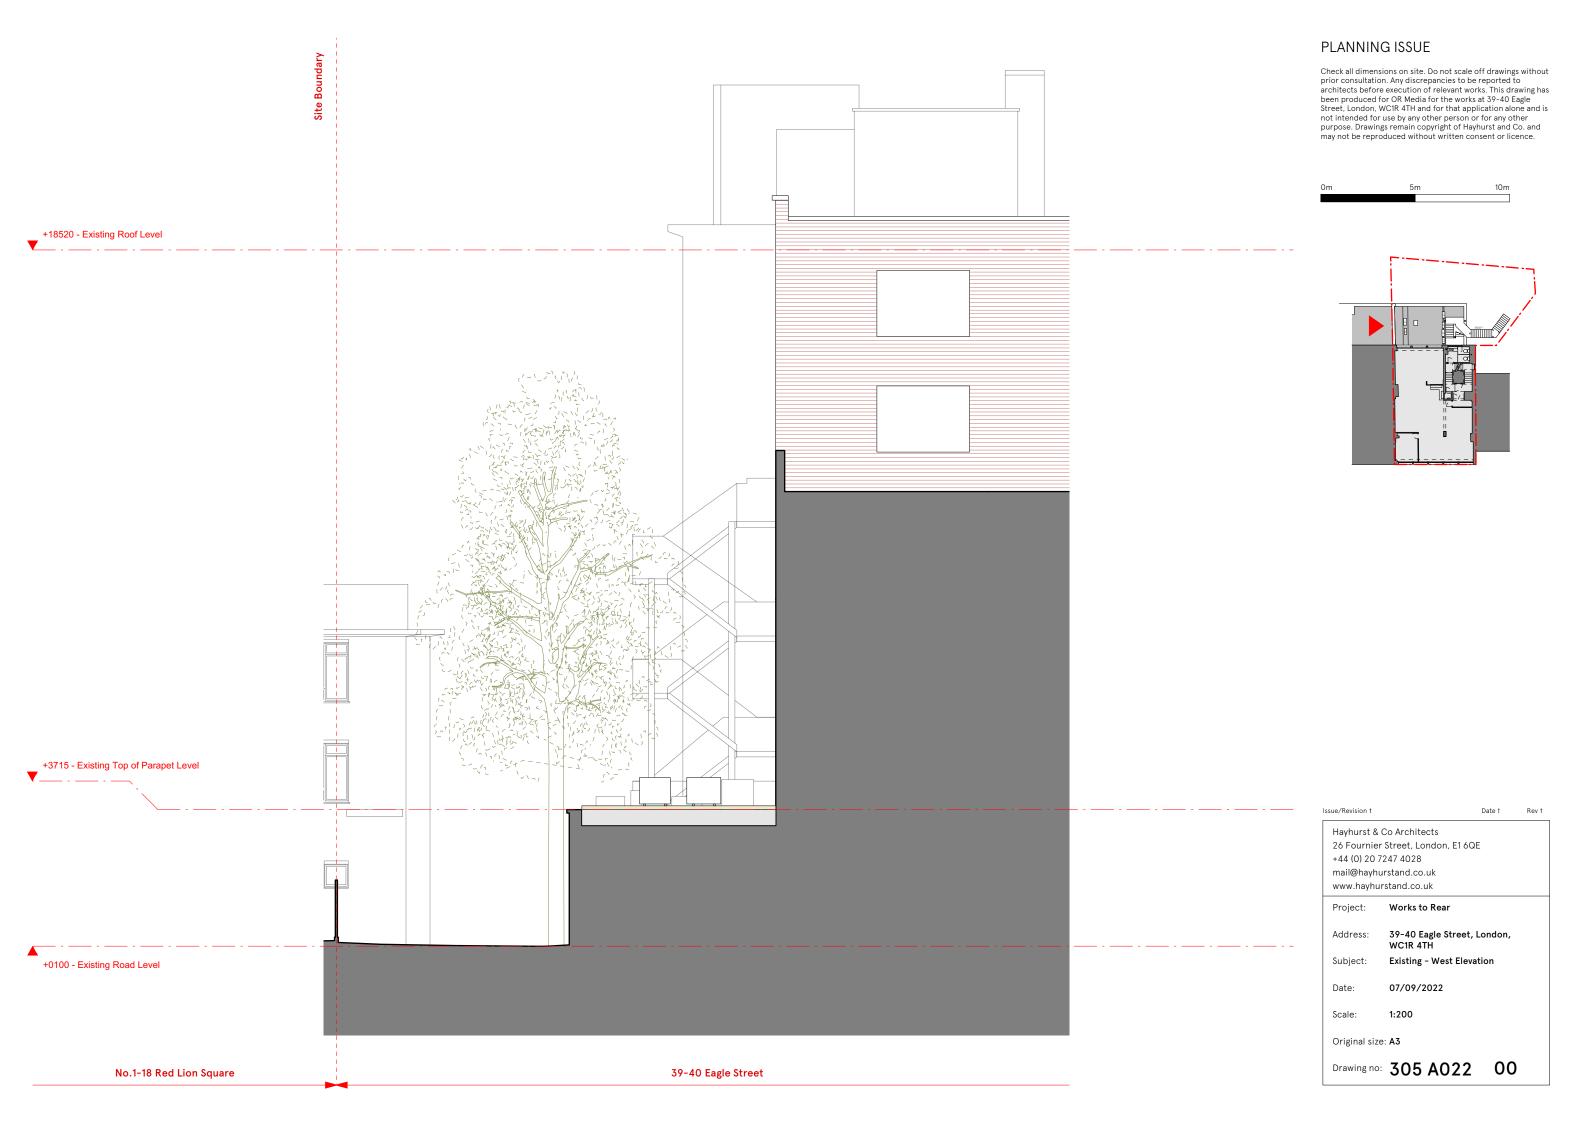

Check all dimensions on site. Do not scale off drawings without prior consultation. Any discrepancies to be reported to architects before execution of relevant works. This drawing has been produced for OR Media for the works at 39-40 Eagle Street, London, WCIR 4TH and for that application alone and is not intended for use by any other person or for any other purpose. Drawings remain copyright of Hayhurst and Co. and may not be reproduced without written consent or licence.