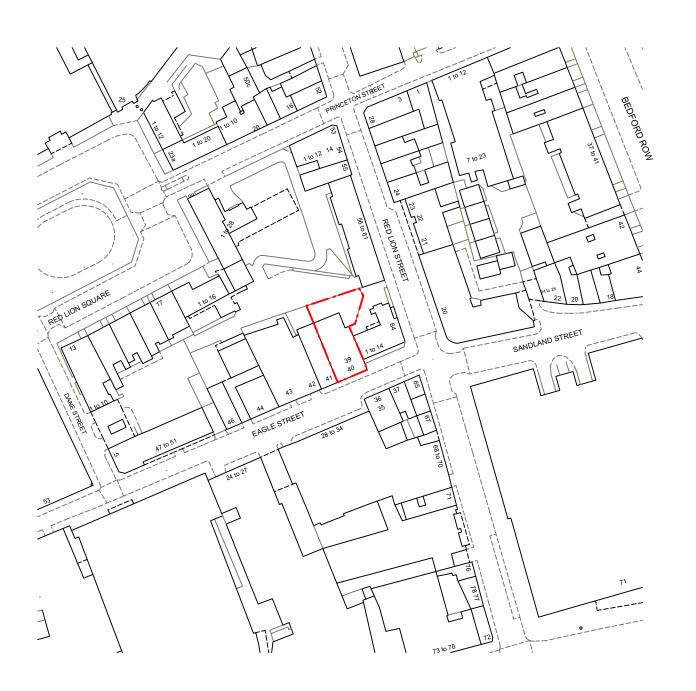

Date 1

Rev 1

Subject: Existing - Site Plan

07/09/2022

Scale: 1:1250

Original size: A3

Drawing no: 304 A001 00

Check all dimensions on site. Do not scale off drawings without prior consultation. Any discrepancies to be reported to architects before execution of relevant works. This drawing has been produced for OR Media for the works at 39-40 Eagle Street, London, WCIR 4TH and for that application alone and is not intended for use by any other person or for any other purpose. Drawings remain copyright of Hayhurst and Co. and may not be reproduced without written consent or licence.