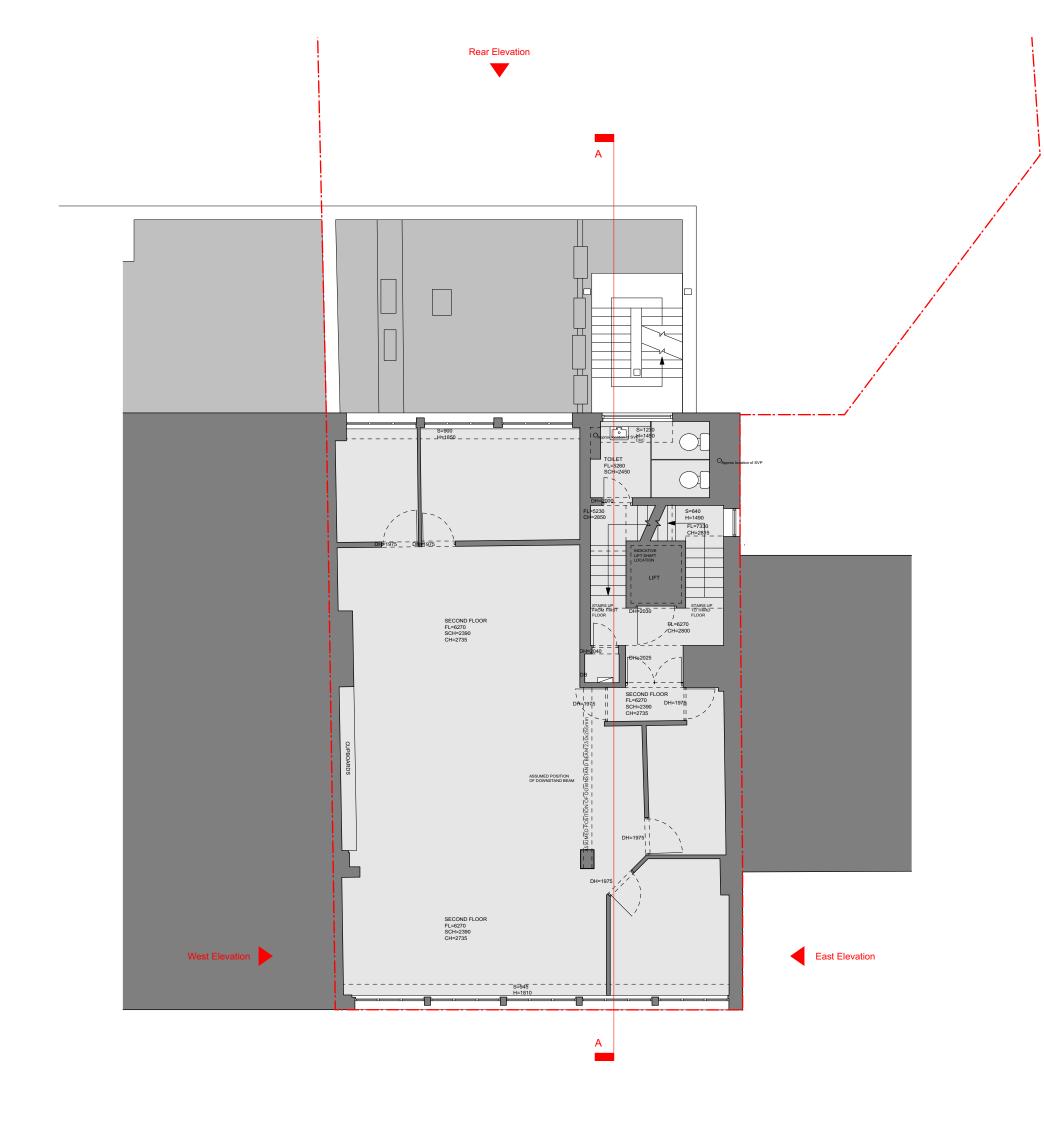

Site boundary

Issue/Revision 1

Date 1

Rev 1

Hayhurst & Co Architects 26 Fournier Street, London, E1 6QE +44 (0) 20 7247 4028 mail@hayhurstand.co.uk www.hayhurstand.co.uk

Project: Works to Rear

39-40 Eagle Street, London, WC1R 4TH

Subject: Existing - Second Floor Plan

07/09/2022

Scale:

Original size: A3

Drawing no: 304 A012 00

Check all dimensions on site. Do not scale off drawings without prior consultation. Any discrepancies to be reported to architects before execution of relevant works. This drawing has been produced for OR Media for the works at 39-40 Eagle Street, London, WCIR 4TH and for that application alone and is not intended for use by any other person or for any other purpose. Drawings remain copyright of Hayhurst and Co. and may not be reproduced without written consent or licence.