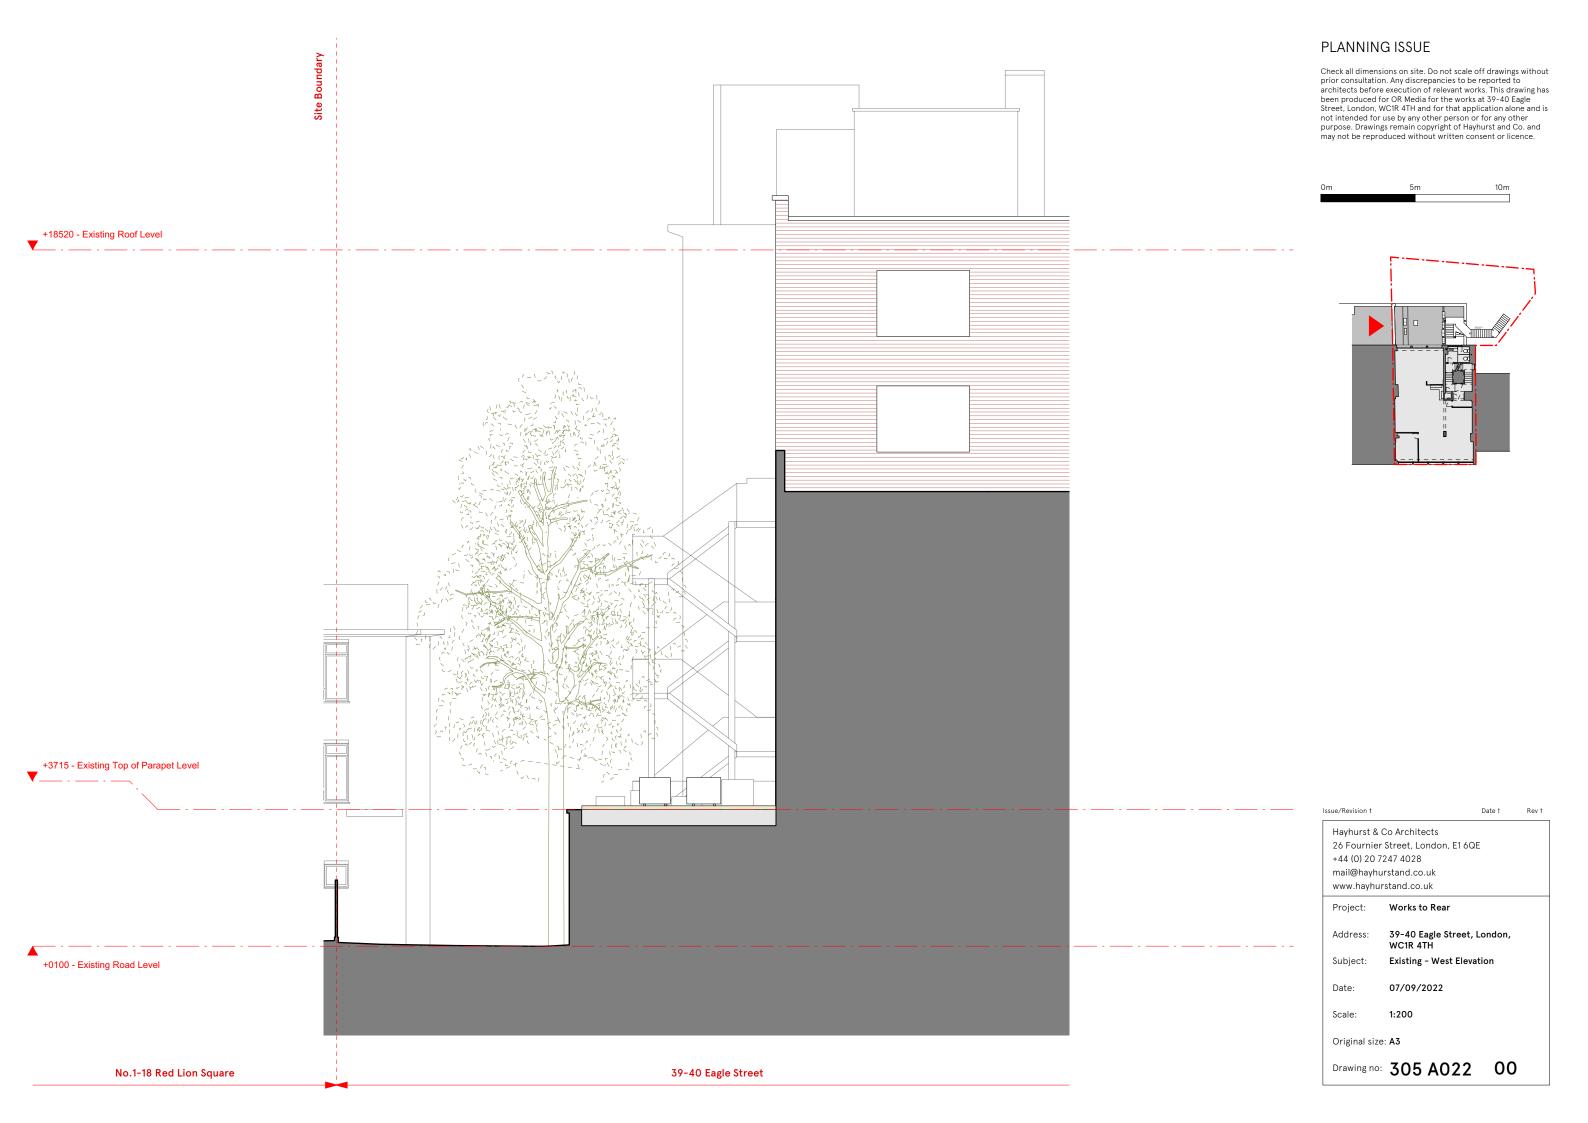

Check all dimensions on site. Do not scale off drawings without prior consultation. Any discrepancies to be reported to architects before execution of relevant works. This drawing has been produced for OR Media for the works at 39-40 Eagle Street, London, WCIR 4TH and for that application alone and is not intended for use by any other person or for any other purpose. Drawings remain copyright of Hayhurst and Co. and may not be reproduced without written consent or licence.