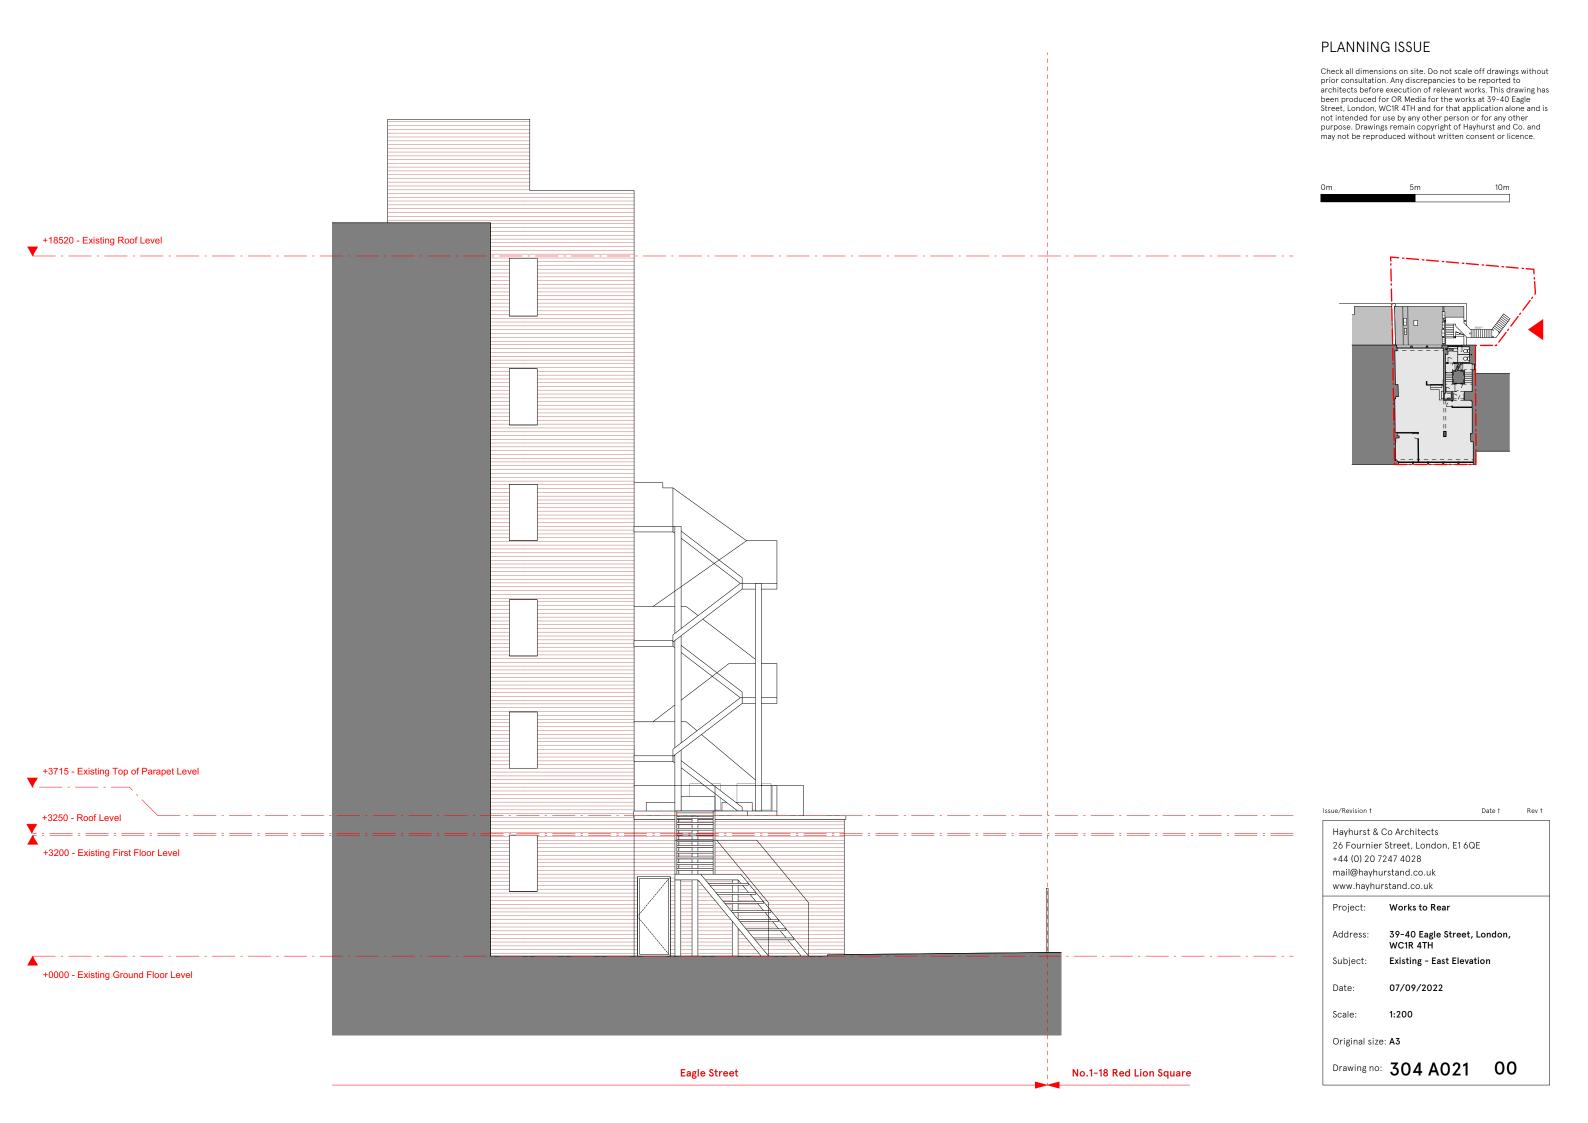

Check all dimensions on site. Do not scale off drawings without prior consultation. Any discrepancies to be reported to architects before execution of relevant works. This drawing has been produced for OR Media for the works at 39-40 Eagle Street, London, WCIR 4TH and for that application alone and is not intended for use by any other person or for any other purpose. Drawings remain copyright of Hayhurst and Co. and may not be reproduced without written consent or licence.

Issue/Revision 1

Hayhurst & Co Architects 26 Fournier Street, London, E1 6QE +44 (0) 20 7247 4028 mail@hayhurstand.co.uk www.hayhurstand.co.uk

Project: Works to Rear

Address:

39-40 Eagle Street, London, WC1R 4TH

Date 1

Rev 1

Subject: Existing - Site Plan

07/09/2022

Scale: 1:1250

Original size: A3

Drawing no: 304 A001 00

Check all dimensions on site. Do not scale off drawings without prior consultation. Any discrepancies to be reported to architects before execution of relevant works. This drawing has been produced for OR Media for the works at 39-40 Eagle Street, London, WCIR 4TH and for that application alone and is not intended for use by any other person or for any other purpose. Drawings remain copyright of Hayhurst and Co. and may not be reproduced without written consent or licence.

Date 1

Rev 1

26 Fournier Street, London, E1 6QE

Check all dimensions on site. Do not scale off drawings without prior consultation. Any discrepancies to be reported to architects before execution of relevant works. This drawing has been produced for OR Media for the works at 39-40 Eagle Street, London, WCIR 4TH and for that application alone and is not intended for use by any other person or for any other purpose. Drawings remain copyright of Hayhurst and Co. and may not be reproduced without written consent or licence.