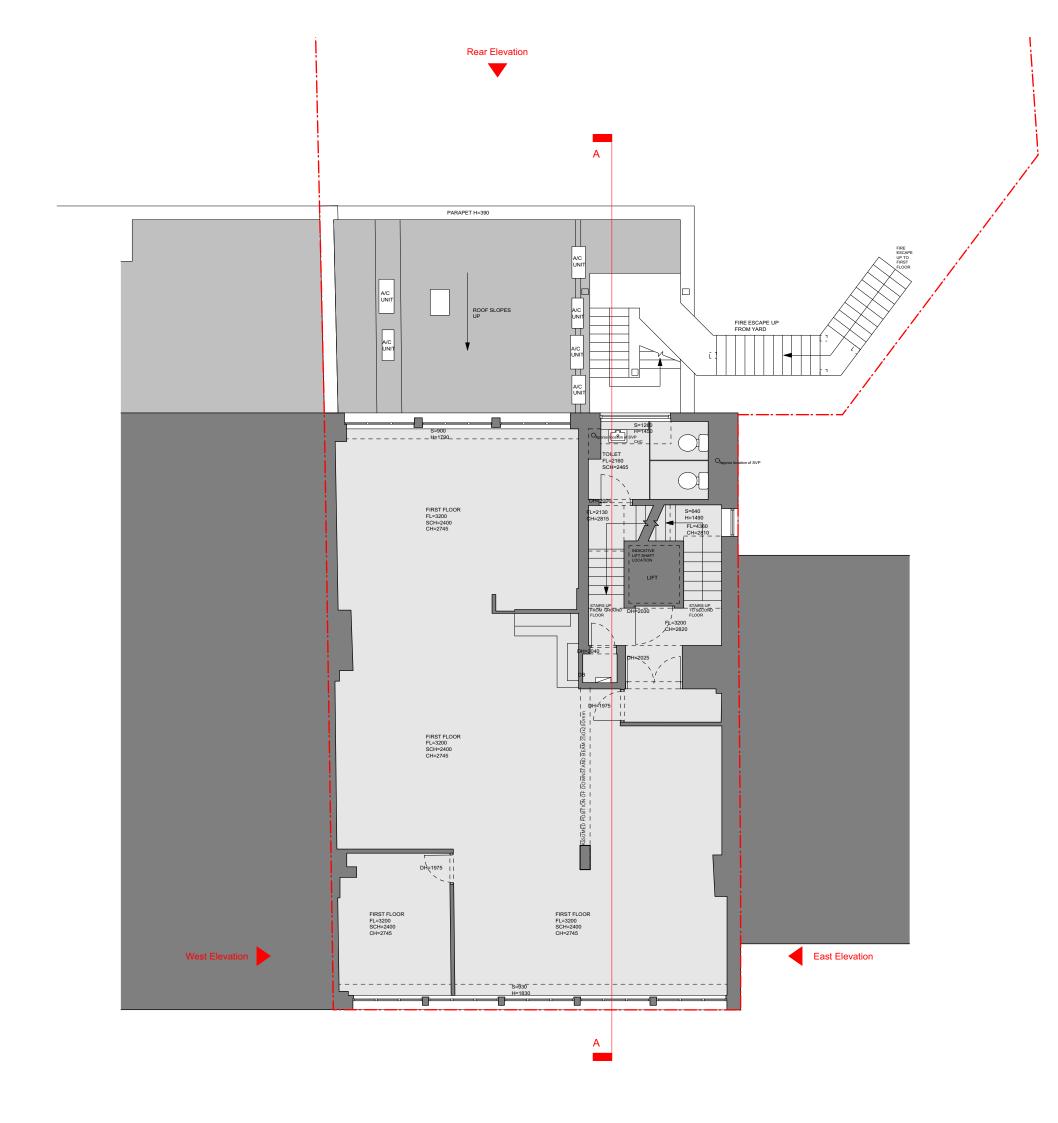

Site boundary

Issue/Revision 1

Date 1

Rev 1

Hayhurst & Co Architects 26 Fournier Street, London, E1 6QE +44 (0) 20 7247 4028 mail@hayhurstand.co.uk www.hayhurstand.co.uk

Project: Works to Rear

39-40 Eagle Street, London, WC1R 4TH Address:

Existing - First Floor Plan Subject:

07/09/2022 Date:

Scale:

Original size: A3

Drawing no: **304 A011** 

00

Check all dimensions on site. Do not scale off drawings without prior consultation. Any discrepancies to be reported to architects before execution of relevant works. This drawing has been produced for OR Media for the works at 39-40 Eagle Street, London, WCIR 4TH and for that application alone and is not intended for use by any other person or for any other purpose. Drawings remain copyright of Hayhurst and Co. and may not be reproduced without written consent or licence.