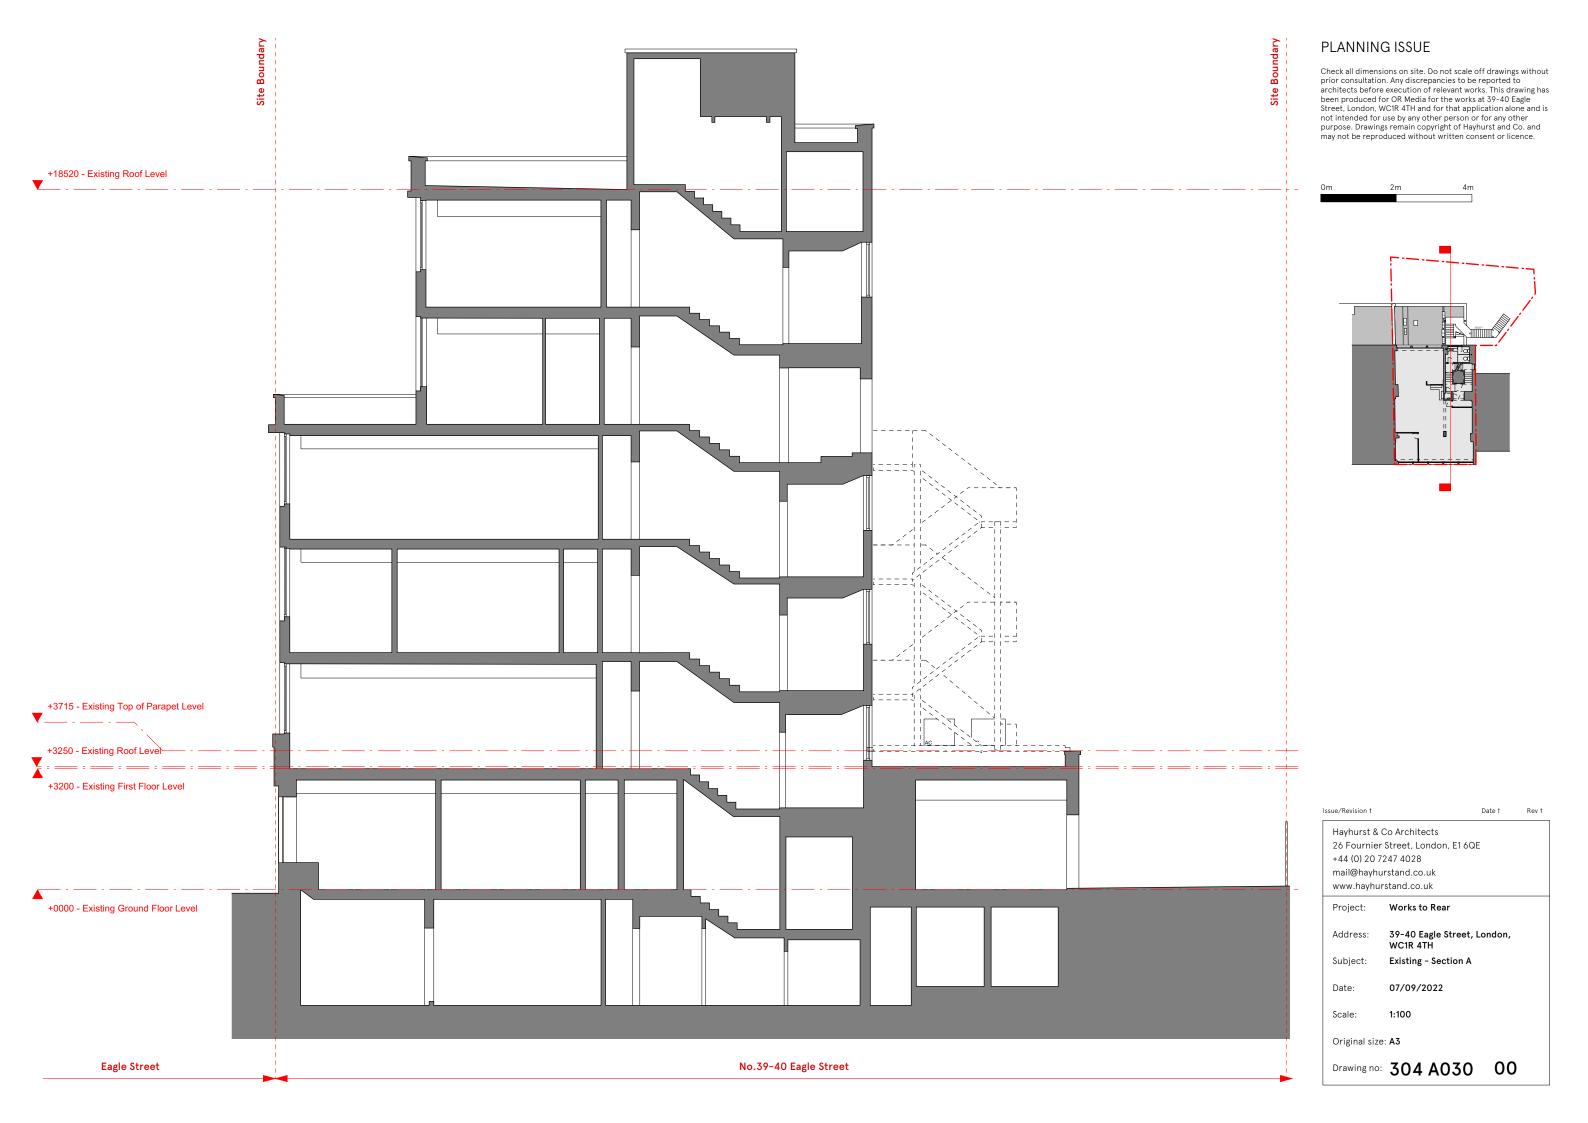

Check all dimensions on site. Do not scale off drawings without prior consultation. Any discrepancies to be reported to architects before execution of relevant works. This drawing has been produced for OR Media for the works at 39-40 Eagle Street, London, WCIR 4TH and for that application alone and is not intended for use by any other person or for any other purpose. Drawings remain copyright of Hayhurst and Co. and may not be reproduced without written consent or licence.