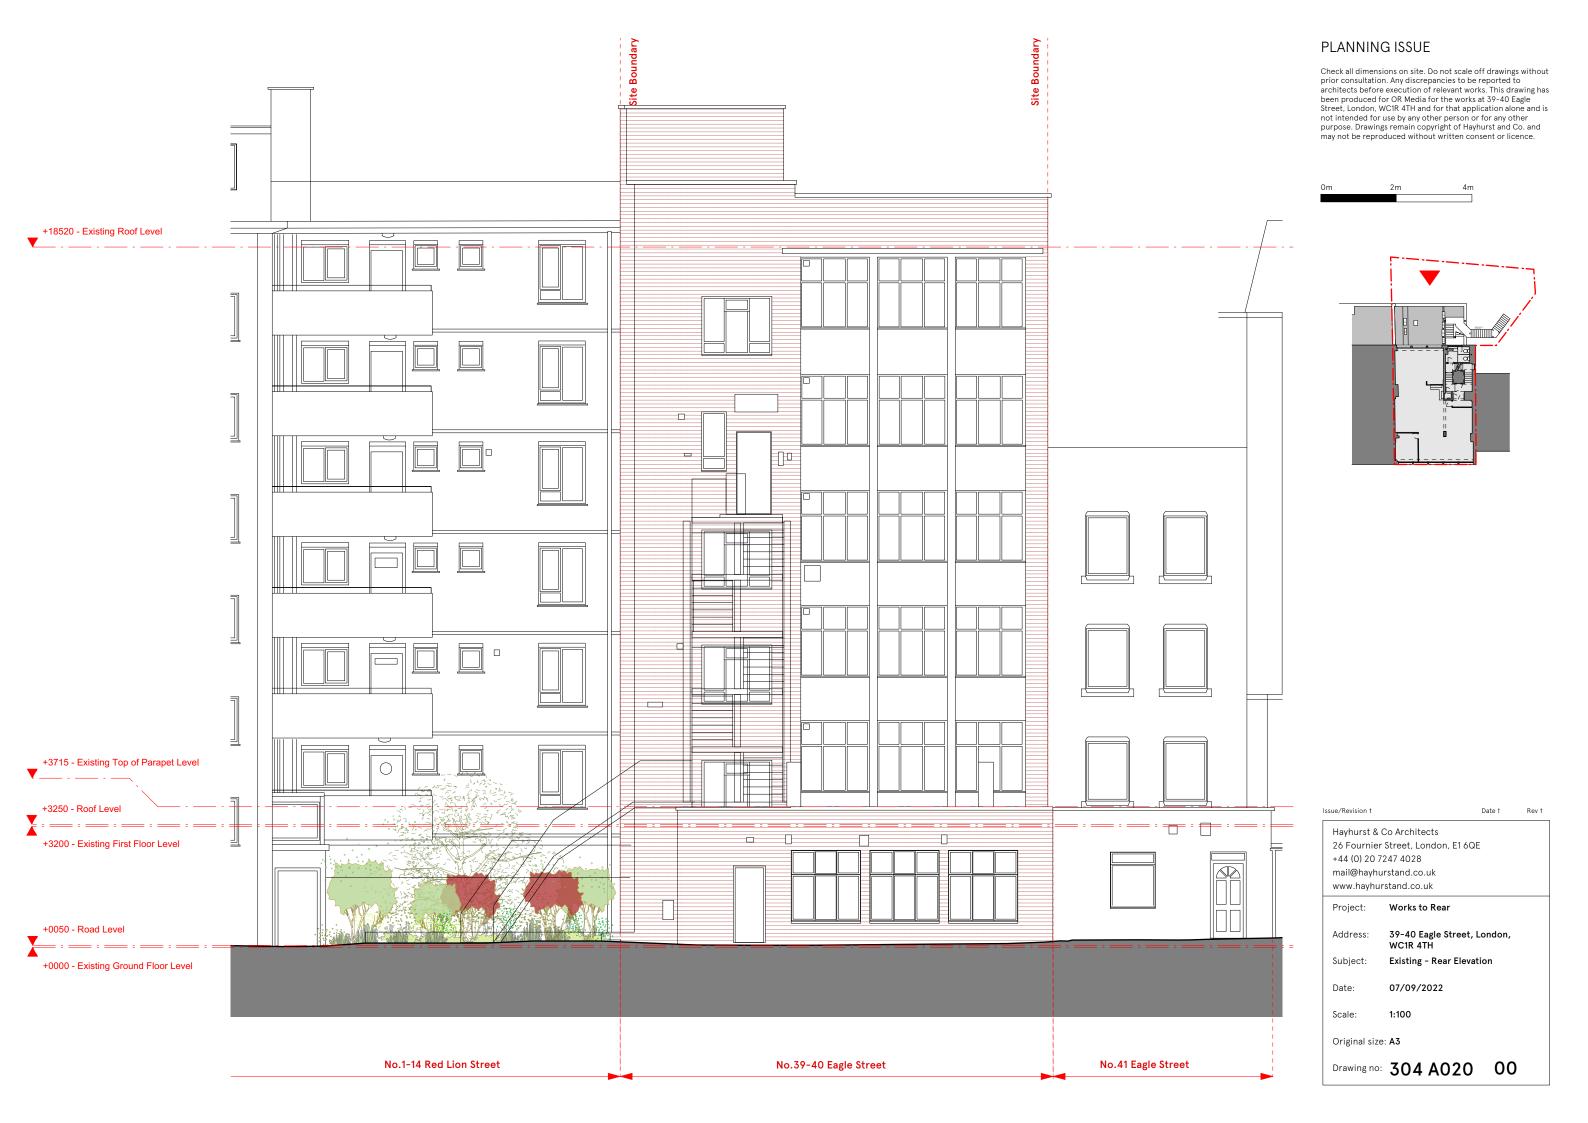

Check all dimensions on site. Do not scale off drawings without prior consultation. Any discrepancies to be reported to architects before execution of relevant works. This drawing has been produced for OR Media for the works at 39-40 Eagle Street, London, WCIR 4TH and for that application alone and is not intended for use by any other person or for any other purpose. Drawings remain copyright of Hayhurst and Co. and may not be reproduced without written consent or licence.

Issue/Revision 1

Hayhurst & Co Architects 26 Fournier Street, London, E1 6QE +44 (0) 20 7247 4028 mail@hayhurstand.co.uk www.hayhurstand.co.uk

Project: Works to Rear

Address:

39-40 Eagle Street, London, WC1R 4TH

Date 1

Rev 1

Subject: Existing - Site Plan

07/09/2022

Scale: 1:1250

Original size: A3

Drawing no: 304 A001 00

Check all dimensions on site. Do not scale off drawings without prior consultation. Any discrepancies to be reported to architects before execution of relevant works. This drawing has been produced for OR Media for the works at 39-40 Eagle Street, London, WCIR 4TH and for that application alone and is not intended for use by any other person or for any other purpose. Drawings remain copyright of Hayhurst and Co. and may not be reproduced without written consent or licence.

Date 1

Rev 1

26 Fournier Street, London, E1 6QE

Check all dimensions on site. Do not scale off drawings without prior consultation. Any discrepancies to be reported to architects before execution of relevant works. This drawing has been produced for OR Media for the works at 39-40 Eagle Street, London, WCIR 4TH and for that application alone and is not intended for use by any other person or for any other purpose. Drawings remain copyright of Hayhurst and Co. and may not be reproduced without written consent or licence.