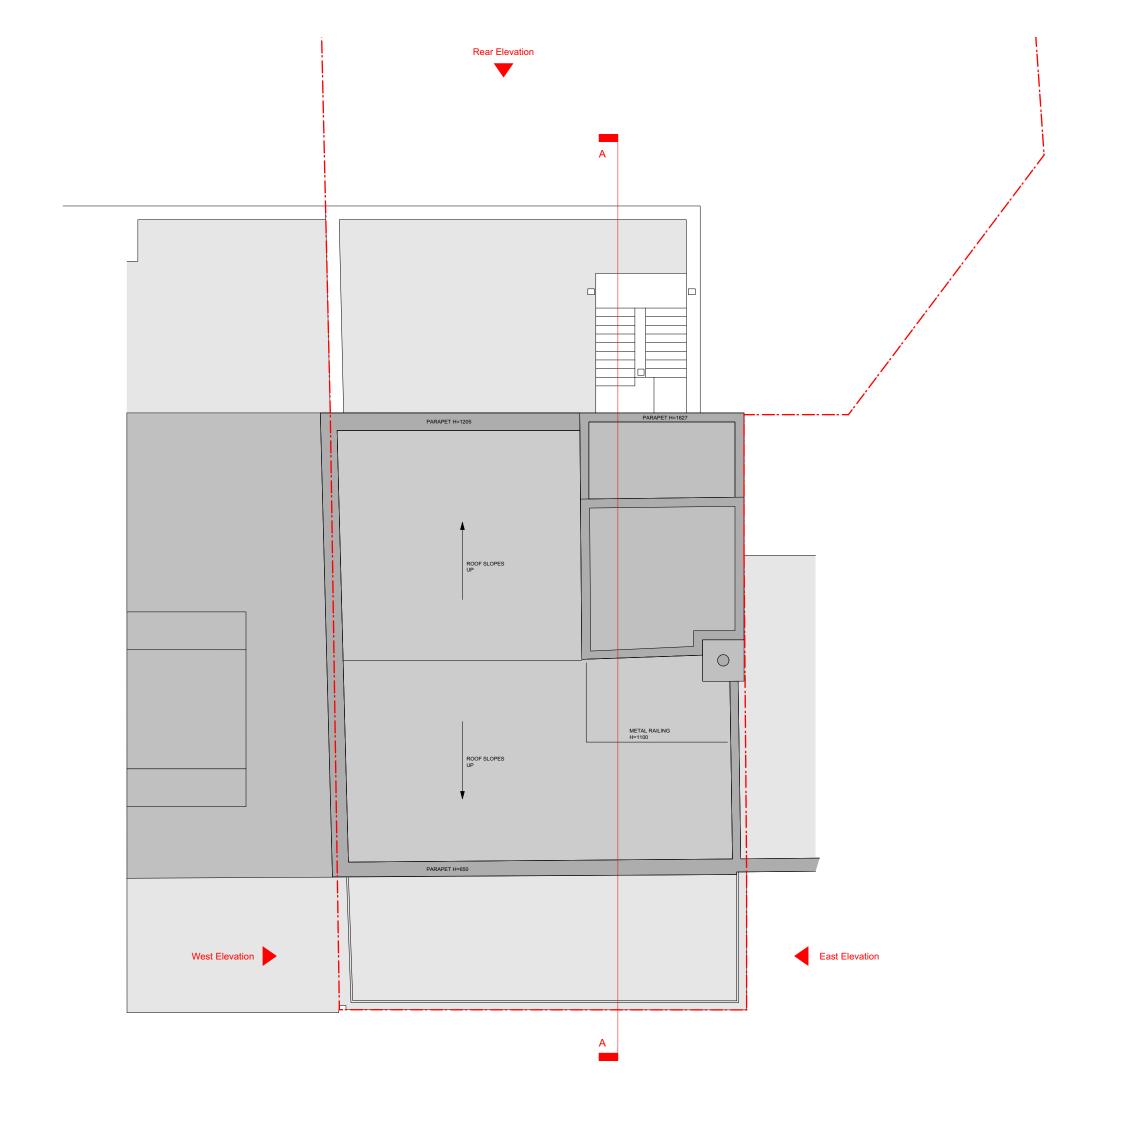

Existing - First Floor Plan Subject:

07/09/2022 Date:

Scale:

Original size: A3

Drawing no: **304 A011** 

00

Check all dimensions on site. Do not scale off drawings without prior consultation. Any discrepancies to be reported to architects before execution of relevant works. This drawing has been produced for OR Media for the works at 39-40 Eagle Street, London, WCIR 4TH and for that application alone and is not intended for use by any other person or for any other purpose. Drawings remain copyright of Hayhurst and Co. and may not be reproduced without written consent or licence.

Subject: Existing - Second Floor Plan

07/09/2022

Scale:

Original size: A3

Drawing no: 304 A012 00

Check all dimensions on site. Do not scale off drawings without prior consultation. Any discrepancies to be reported to architects before execution of relevant works. This drawing has been produced for OR Media for the works at 39-40 Eagle Street, London, WCIR 4TH and for that application alone and is not intended for use by any other person or for any other purpose. Drawings remain copyright of Hayhurst and Co. and may not be reproduced without written consent or licence.

Subject: Existing - First Floor Plan

Date: 07/09/2022

Scale:

Original size: A3

Drawing no: **304 A013** 

00