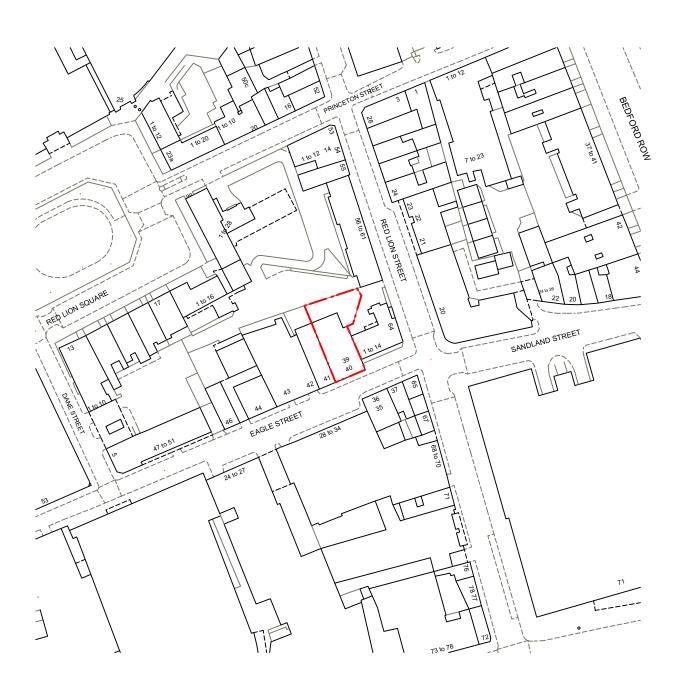

Date 1

Rev 1

Subject: Existing - Site Plan

07/09/2022

Scale: 1:1250

Original size: A3

Drawing no: 304 A001 00

Check all dimensions on site. Do not scale off drawings without prior consultation. Any discrepancies to be reported to architects before execution of relevant works. This drawing has been produced for OR Media for the works at 39-40 Eagle Street, London, WCIR 4TH and for that application alone and is not intended for use by any other person or for any other purpose. Drawings remain copyright of Hayhurst and Co. and may not be reproduced without written consent or licence.