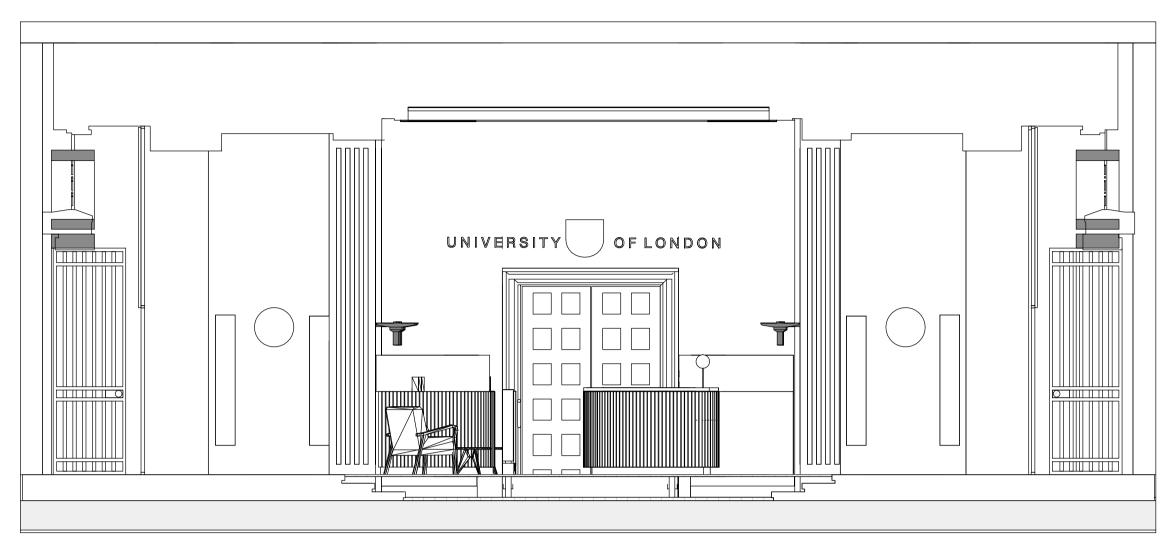

ANY DRAWING ERRORS OR DIVERGENCIES SHOULD BE BROUGHT TO THE ATTENTION OF BUILDING DESIGN PARTNERSHIP AT THE ADDRESS SHOWN BELOW.

NOTES

1 Proposed Internal Elevation B-B

Proposed Internal Elevation B-B1
1:50

16 Brewhouse Yard Clarkenwell London ECTV 4LJ United Kingdom T +44 (0)20 7812 8399 www.bdp.com

BDP.

**UoL Entrance Cloister** 

| Proposed Internal Elevations   | \$ |
|--------------------------------|----|
|                                |    |
| ENCL-BDP-00-DR-A-ZZ_70_60-1006 | F  |