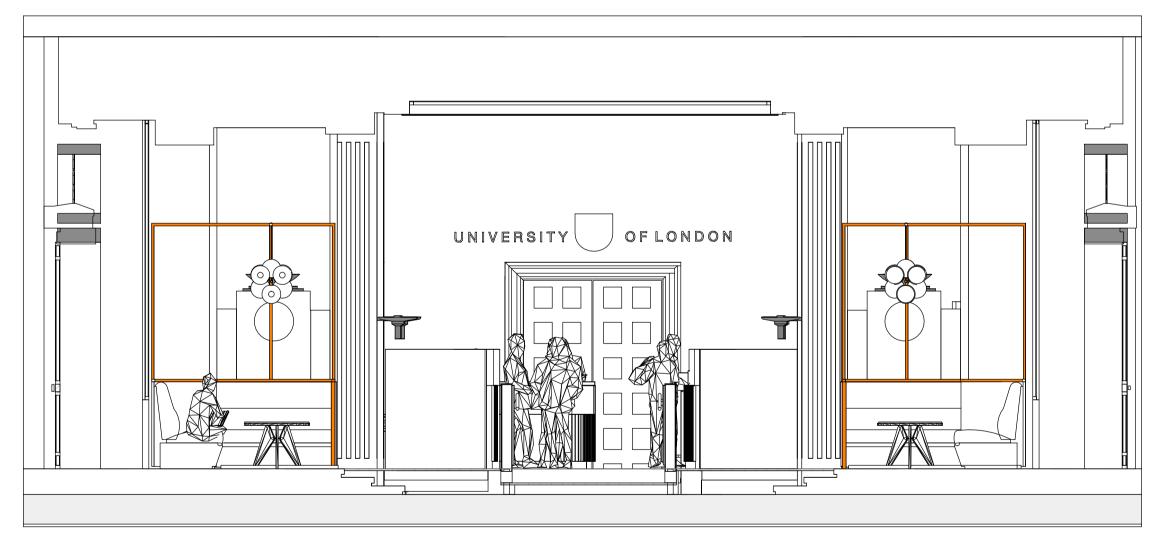

ANY DRAWING ERRORS OR DIVERGENCIES SHOULD BE BROUGHT TO THE ATTENTION OF BUILDING DESIGN PARTNERSHIP AT THE ADDRESS SHOWN BELOW.

NOTES

1 Proposed Internal Elevation B-B

Proposed Internal Elevation B-B1
1:50

16 Brewhouse Yard Clarkenwell London ECTV 4LJ United Kingdom T +44 (0)20 7812 8399 www.bdp.com

BDP.

**UoL Entrance Cloister** 

| Proposed Internal Elevations   | \$ |
|--------------------------------|----|
|                                |    |
| ENCL-BDP-00-DR-A-ZZ_70_60-1006 | F  |