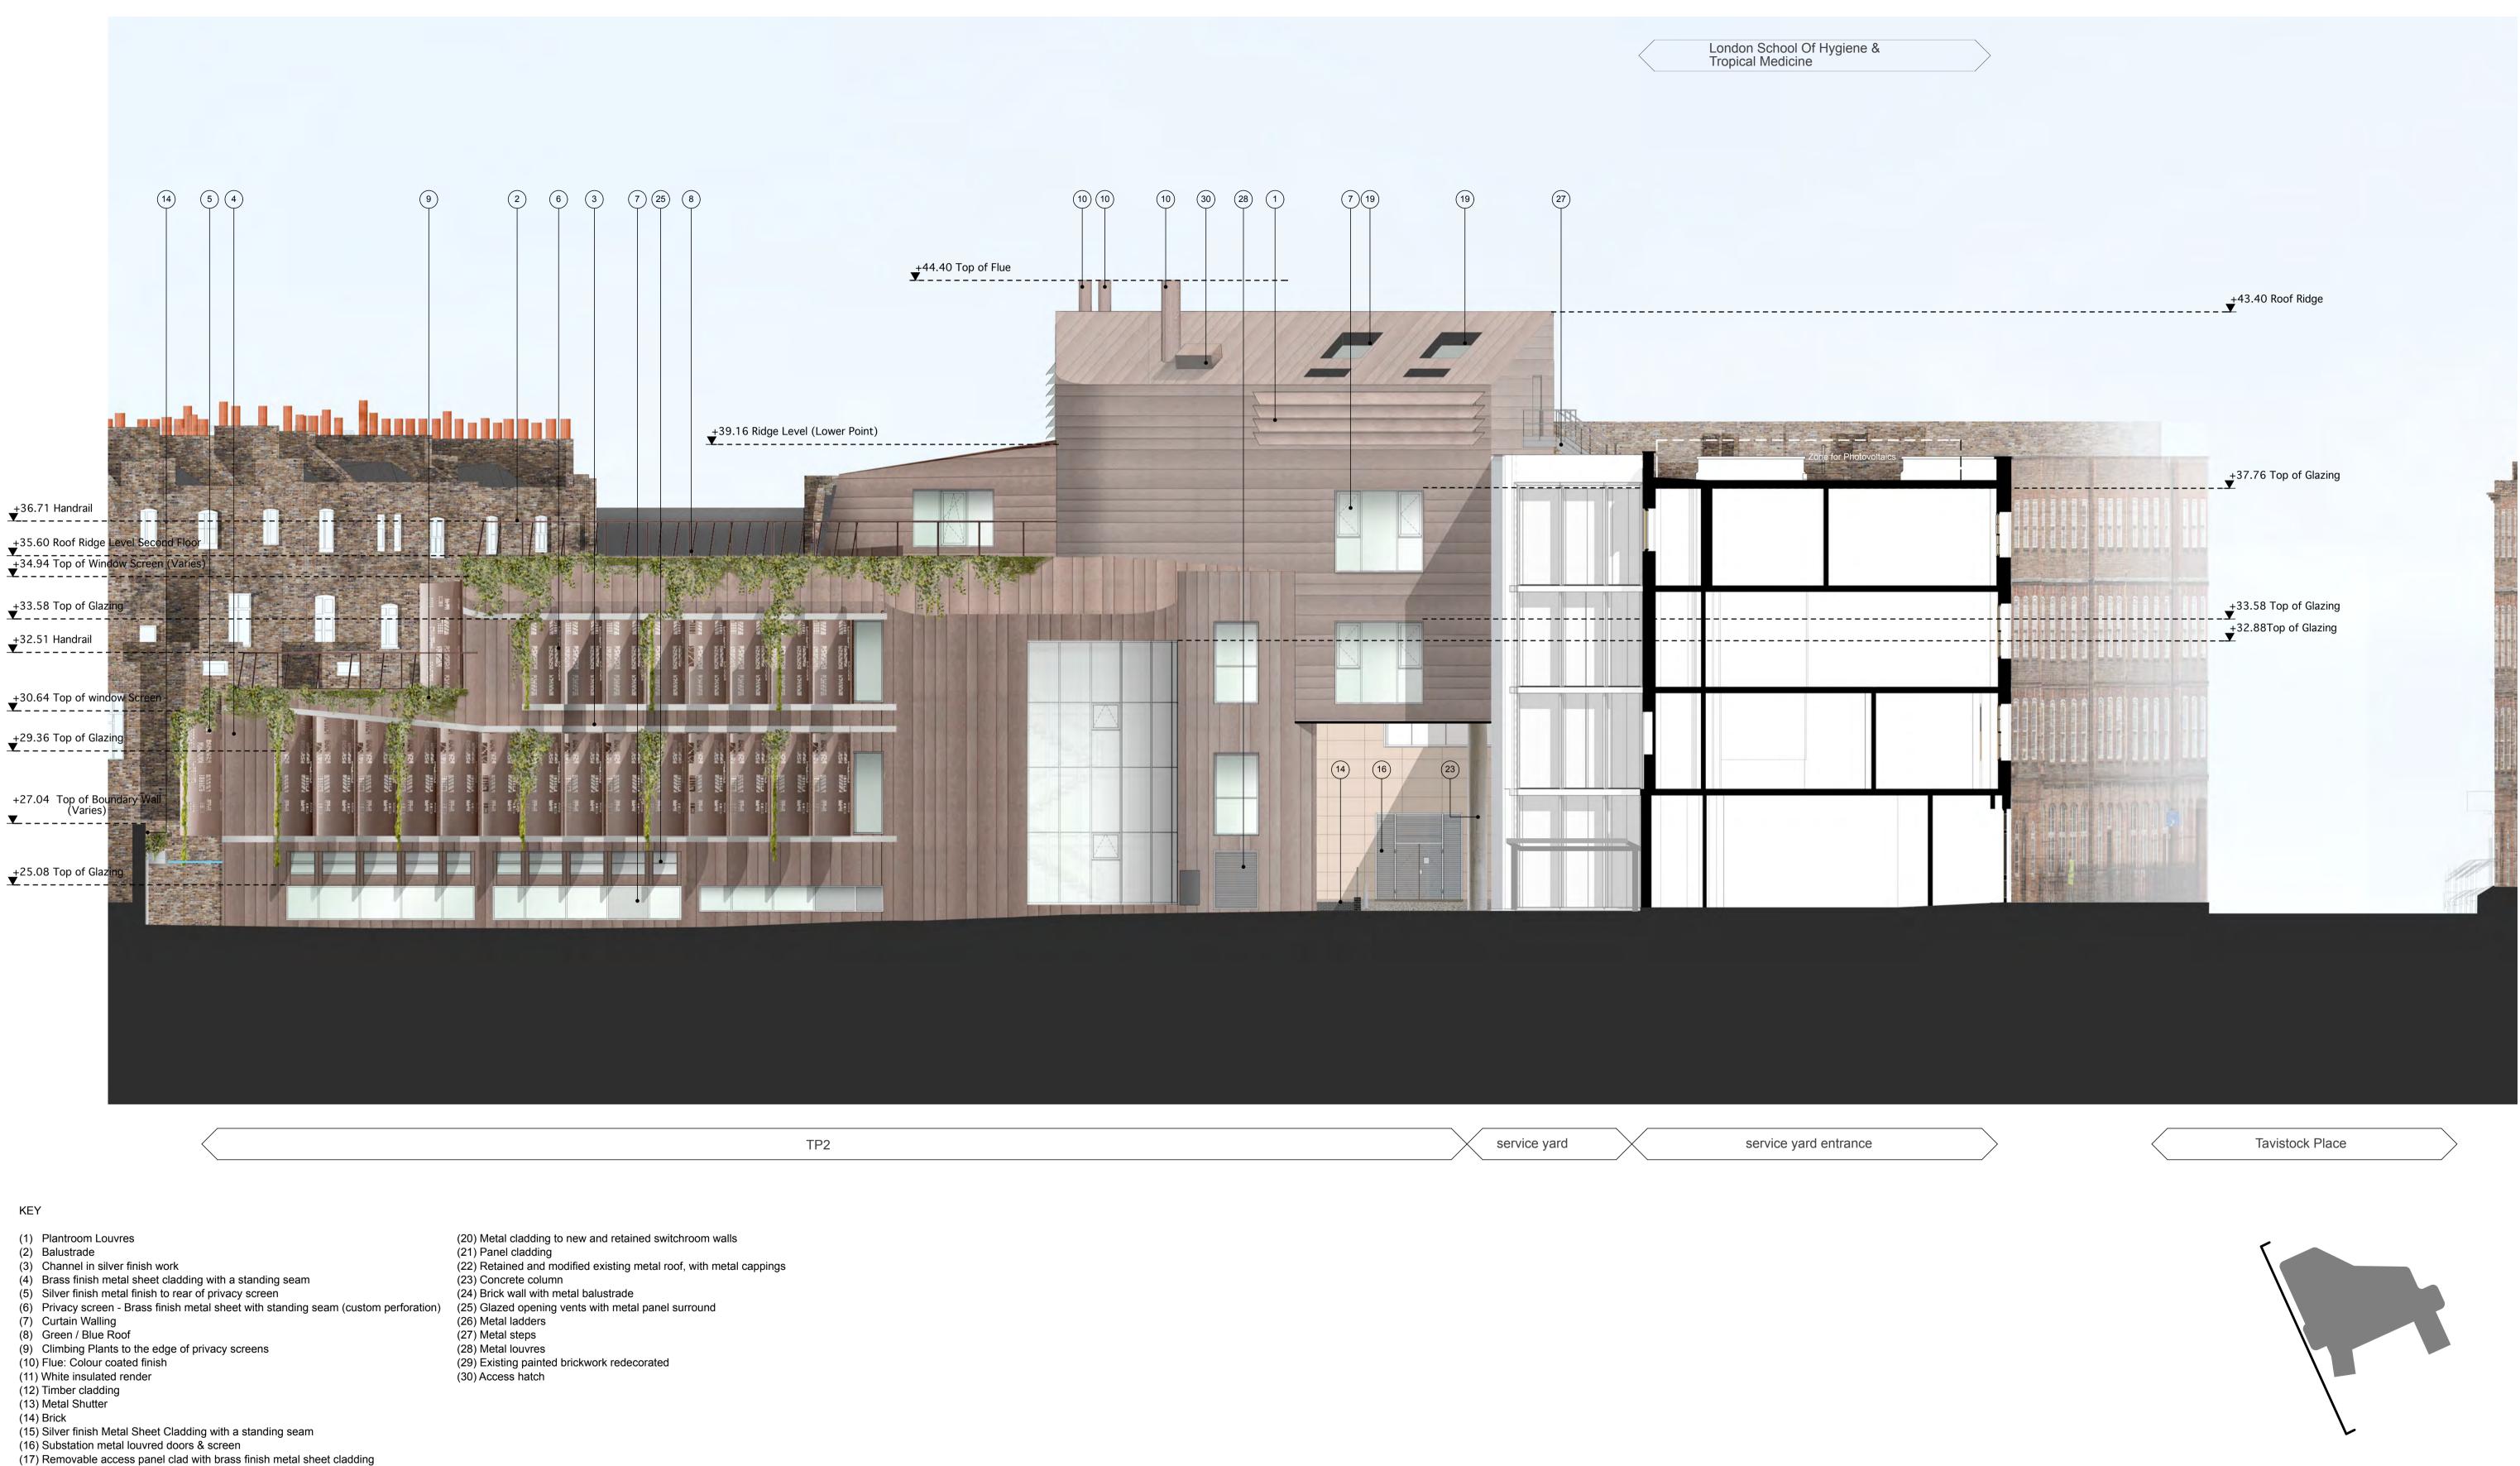

- (16) Substation metal louvred doors & screen
- (17) Removable access panel clad with brass finish metal sheet cladding

6 8

- (18) Glazed rooflight (19) Roof openings

bmj architects

0m 2 4

20m

Boswell Mitchell & Johnston 23 - 24 Easton Street London WC1X 0DS T: 020 7833 9974<br/>E: Iondon@bmjachitects.co.uk<br/>London/GlasgowJob No.DateDrawing No.Drawing TitleDrawing Chitects.co.uk<br/>London/GlasgowTP2/AW11July 2022PL(00)35 Rev HWest Elevation As ProposedScale 1:100 @ A1 © Boswell Mitchell & Johnston Ltd.

10

West Elevation

London School Of Hygiene & Tropical Medicine TP2

Date