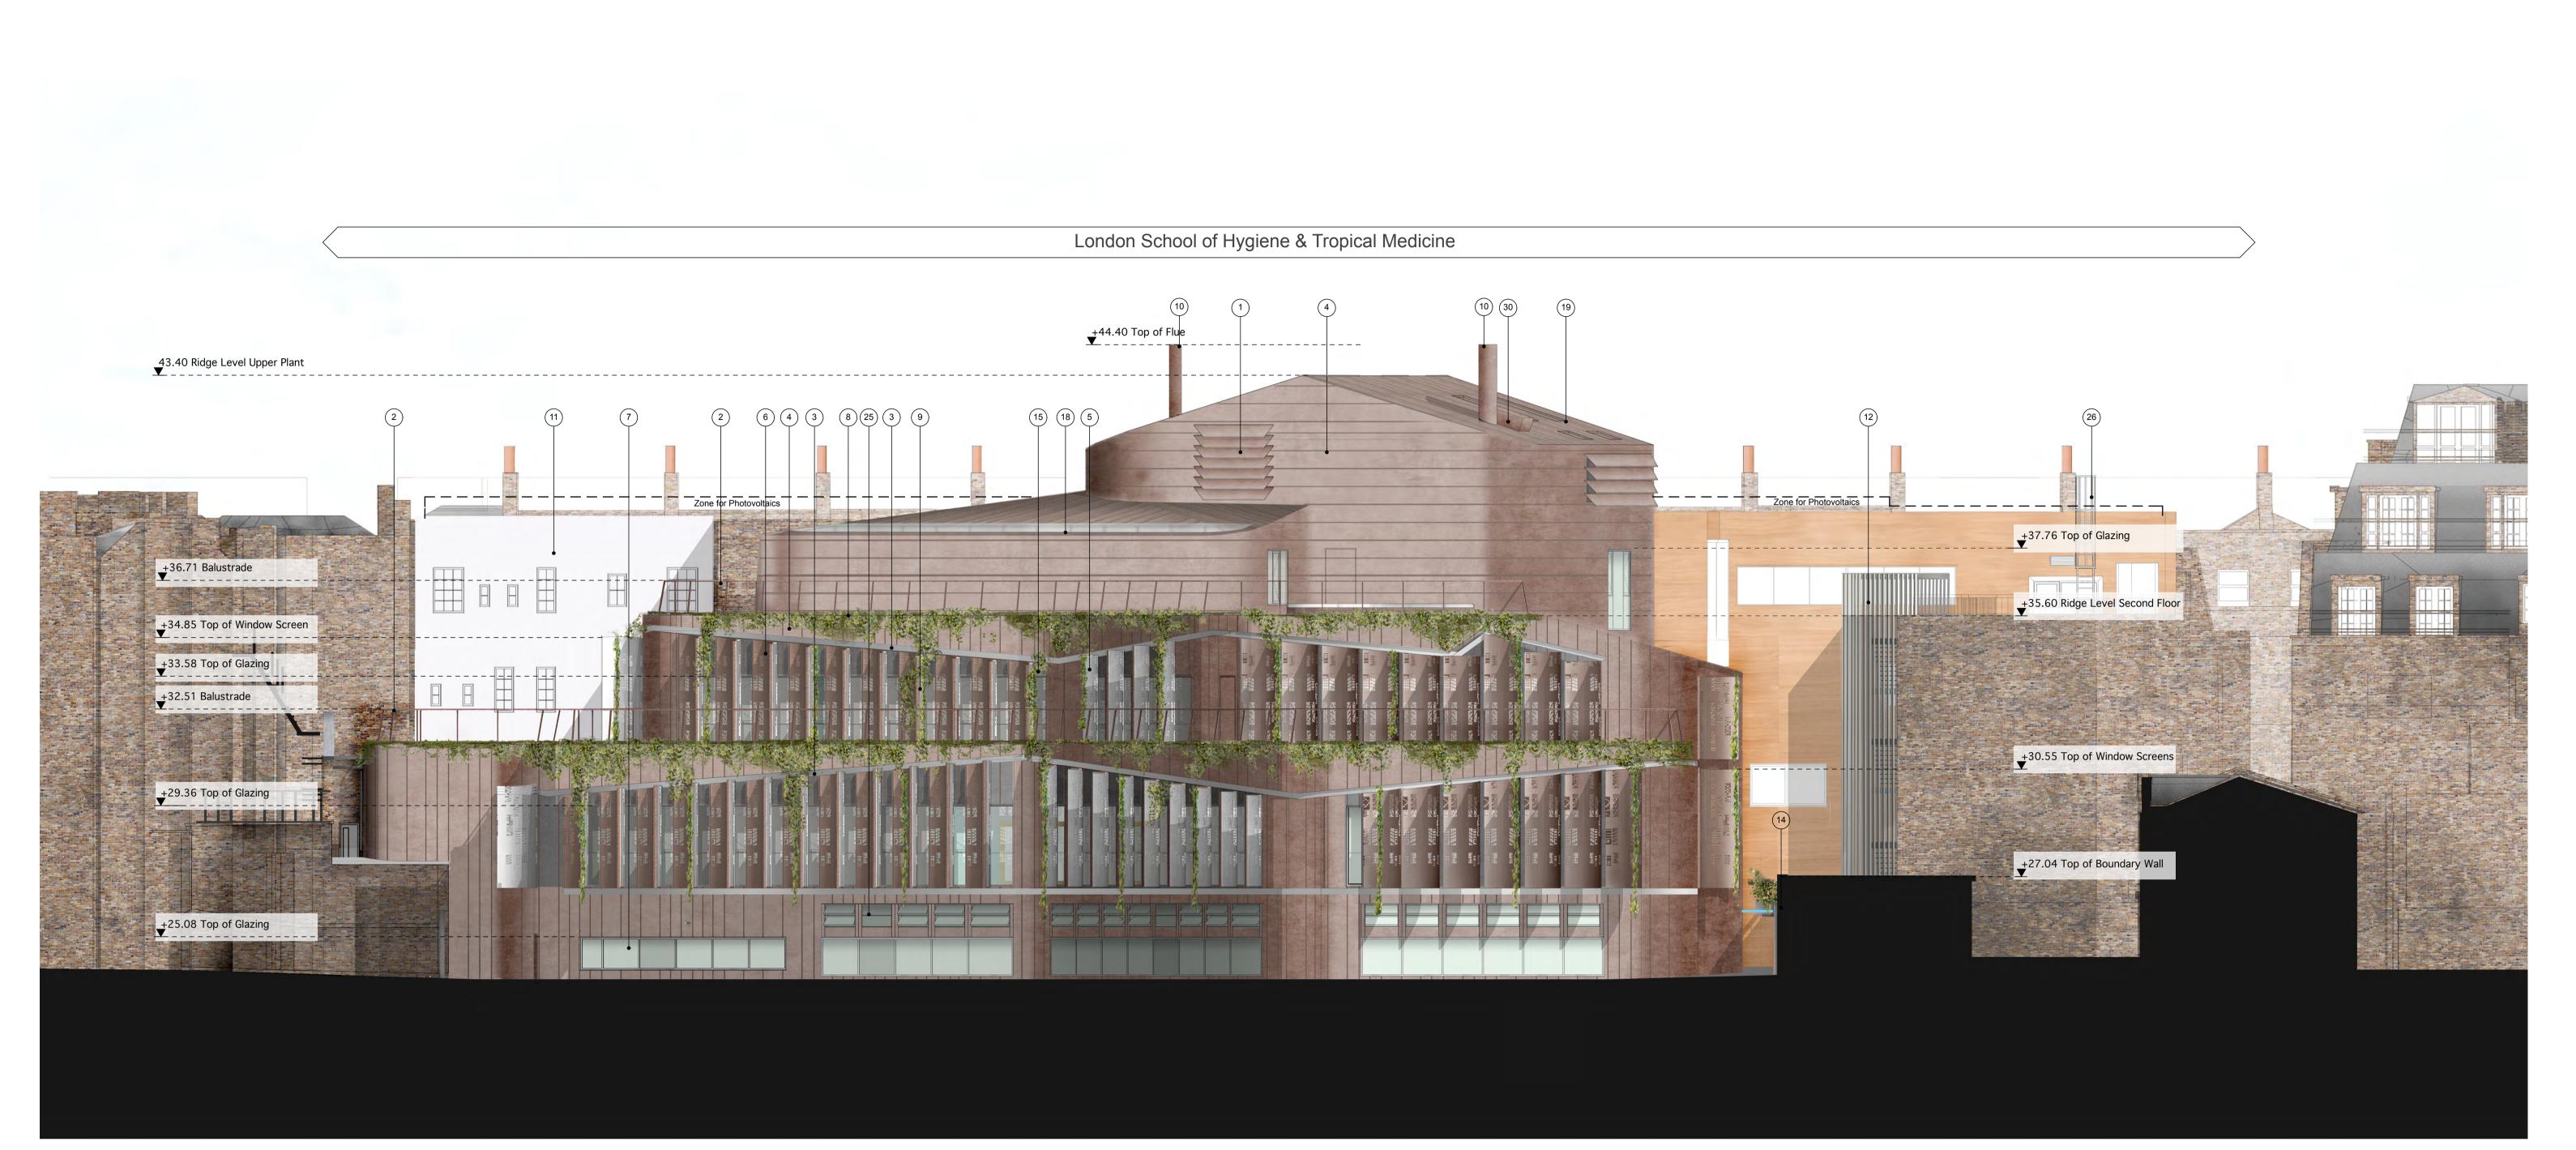

| KEY         1)       Plantoom Louvres       20) Metal cladding to new and retained switchroom walls       21) Panel cladding         2)       Balustrade       22) Retained and modified existing metal roof, with metal cappings         3)       Barass finish metal sheet cladding with a standing seam       23) Concrete column         4)       Brass finish metal sheet vith standing seam (custom perforation)       24) Brick wall with metal balustrade         6)       Oruvray vcreen - Brass finish metal sheet with standing seam (custom perforation)       26) Glazed opening vents with metal panel surround         7)       Curtain Walling       (25) Retained and modified existing metal roof, with metal cappings         8)       Green / Blue Roof       (26) Metal cladders         9)       Clambing Plants to the edge of privacy screens       (26) Metal aldders         10)       Flue: Colour coated finish       (29) Existing painted brickwork redecorated         11)       White insulated reder       (29) Existing painted brickwork redecorated         12)       Timber cladding       (30) Access hatch       (30) Access hatch         11)       White insulate Index of thorass finish metal sheet cladding       (30) Access hatch       (30) Access hatch         12)       Timber cladding       Silver finish Metal Sheet Cladding with a standing seam       (30) Access hatch         < |                                                                                                                                                                                                                                                                                                                                                                                                                                                                                                                           |                                                                                                                                                                                                                    |                                                                                                         |                                                                            |                    |                                                                                                                                                                                                                                                                                                                                                                                                       | TP |
|-------------------------------------------------------------------------------------------------------------------------------------------------------------------------------------------------------------------------------------------------------------------------------------------------------------------------------------------------------------------------------------------------------------------------------------------------------------------------------------------------------------------------------------------------------------------------------------------------------------------------------------------------------------------------------------------------------------------------------------------------------------------------------------------------------------------------------------------------------------------------------------------------------------------------------------------------------------------------------------------------------------------------------------------------------------------------------------------------------------------------------------------------------------------------------------------------------------------------------------------------------------------------------------------------------------------------------------------------------------------------------------------------------------------------------------------|---------------------------------------------------------------------------------------------------------------------------------------------------------------------------------------------------------------------------------------------------------------------------------------------------------------------------------------------------------------------------------------------------------------------------------------------------------------------------------------------------------------------------|--------------------------------------------------------------------------------------------------------------------------------------------------------------------------------------------------------------------|---------------------------------------------------------------------------------------------------------|----------------------------------------------------------------------------|--------------------|-------------------------------------------------------------------------------------------------------------------------------------------------------------------------------------------------------------------------------------------------------------------------------------------------------------------------------------------------------------------------------------------------------|----|
| (2)Balustrade(21) Panel cladding(3)Channel in silver finish work(22) Retained and modified existing metal roof, with metal cappings(4)Brass finish metal sheet cladding with a standing seam(23) Concrete column(5)Silver finish metal finish to rear of privacy screen(24) Brick wall with metal balustrade(6)Privacy screen - Brass finish metal sheet with standing seam (custom perforation)(25) Glazed opening vents with metal panel surround(7)Curtain Walling(26) Metal ladders(8)Green / Blue Roof(27) Metal steps(9)Climbing Plants to the edge of privacy screens(28) Metal louvres(10)Flue: Colour coated finish(29) Existing painted brickwork redecorated(11)White insulated render(30) Access hatch(12)Timber cladding(30) Access hatch(13)Metal Shutter(14) Brick(14)Brick(30) Access panel clad with brass finish metal sheet cladding(15)Substation metal louvred doors & screen(77)(17)Removable access panel clad with brass finish metal sheet cladding(16)Substation metal louvred doors & screen(17)Removable access panel clad with brass finish metal sheet cladding(18)Glazed rooflight(19)Roof openings                                                                                                                                                                                                                                                                                                        | KEY                                                                                                                                                                                                                                                                                                                                                                                                                                                                                                                       |                                                                                                                                                                                                                    |                                                                                                         |                                                                            |                    |                                                                                                                                                                                                                                                                                                                                                                                                       |    |
| 0m 2 4 6 8 10 20m                                                                                                                                                                                                                                                                                                                                                                                                                                                                                                                                                                                                                                                                                                                                                                                                                                                                                                                                                                                                                                                                                                                                                                                                                                                                                                                                                                                                                         | <ul> <li>(2) Balustrade</li> <li>(3) Channel in silve</li> <li>(4) Brass finish met</li> <li>(5) Silver finish met</li> <li>(6) Privacy screen -</li> <li>(7) Curtain Walling</li> <li>(8) Green / Blue Ro</li> <li>(9) Climbing Plants</li> <li>(10) Flue: Colour coat</li> <li>(11) White insulated</li> <li>(12) Timber cladding</li> <li>(13) Metal Shutter</li> <li>(14) Brick</li> <li>(15) Silver finish Met</li> <li>(16) Substation meta</li> <li>(17) Removable acces</li> <li>(18) Glazed rooflight</li> </ul> | r finish work<br>al sheet cladd<br>al finish to rea<br>Brass finish n<br>of<br>to the edge of<br>ated finish<br>render<br>al Sheet Clado<br>al louvred door<br>ess panel clad<br>al louvred door<br>ess panel clad | r of privacy<br>metal shee<br>f privacy so<br>ding with a<br>rs & screen<br>I with brass<br>rs & screen | y screen<br>t with standing<br>creens<br>standing sear<br>s finish metal s | n<br>neet cladding | <ul> <li>(21) Panel cladding</li> <li>(22) Retained and modified existing metal roof, with metal cappings</li> <li>(23) Concrete column</li> <li>(24) Brick wall with metal balustrade</li> <li>(25) Glazed opening vents with metal panel surround</li> <li>(26) Metal ladders</li> <li>(27) Metal steps</li> <li>(28) Metal louvres</li> <li>(29) Existing painted brickwork redecorated</li> </ul> |    |
|                                                                                                                                                                                                                                                                                                                                                                                                                                                                                                                                                                                                                                                                                                                                                                                                                                                                                                                                                                                                                                                                                                                                                                                                                                                                                                                                                                                                                                           | 0m 2                                                                                                                                                                                                                                                                                                                                                                                                                                                                                                                      | 4                                                                                                                                                                                                                  | 6                                                                                                       | 8                                                                          | 10                 | 20m                                                                                                                                                                                                                                                                                                                                                                                                   |    |
|                                                                                                                                                                                                                                                                                                                                                                                                                                                                                                                                                                                                                                                                                                                                                                                                                                                                                                                                                                                                                                                                                                                                                                                                                                                                                                                                                                                                                                           |                                                                                                                                                                                                                                                                                                                                                                                                                                                                                                                           |                                                                                                                                                                                                                    |                                                                                                         |                                                                            |                    |                                                                                                                                                                                                                                                                                                                                                                                                       |    |

| Boswell Mitchell & Johnston<br>23 - 24 Easton Street<br>London<br>WC1X 0DS | T: 020 7833 9974<br>E: london@bmjachitects.co.uk<br>www.bmjarchitects.co.uk<br>London/Glasgow | JOD NO.<br>TP2/AW11 | July 2022 | Drawing No.<br>PL(00)33 Rev H | Drawing Title<br>North Elevation As Proposed | Scale 1:100 @ A1 |
|----------------------------------------------------------------------------|-----------------------------------------------------------------------------------------------|---------------------|-----------|-------------------------------|----------------------------------------------|------------------|
| © Boswell Mitchell & Johnston Ltd.                                         |                                                                                               |                     |           |                               |                                              |                  |

London School of Hygiene & Tropical Medicine

North Elevation

London School Of Hygiene & Tropical Medicine TP2