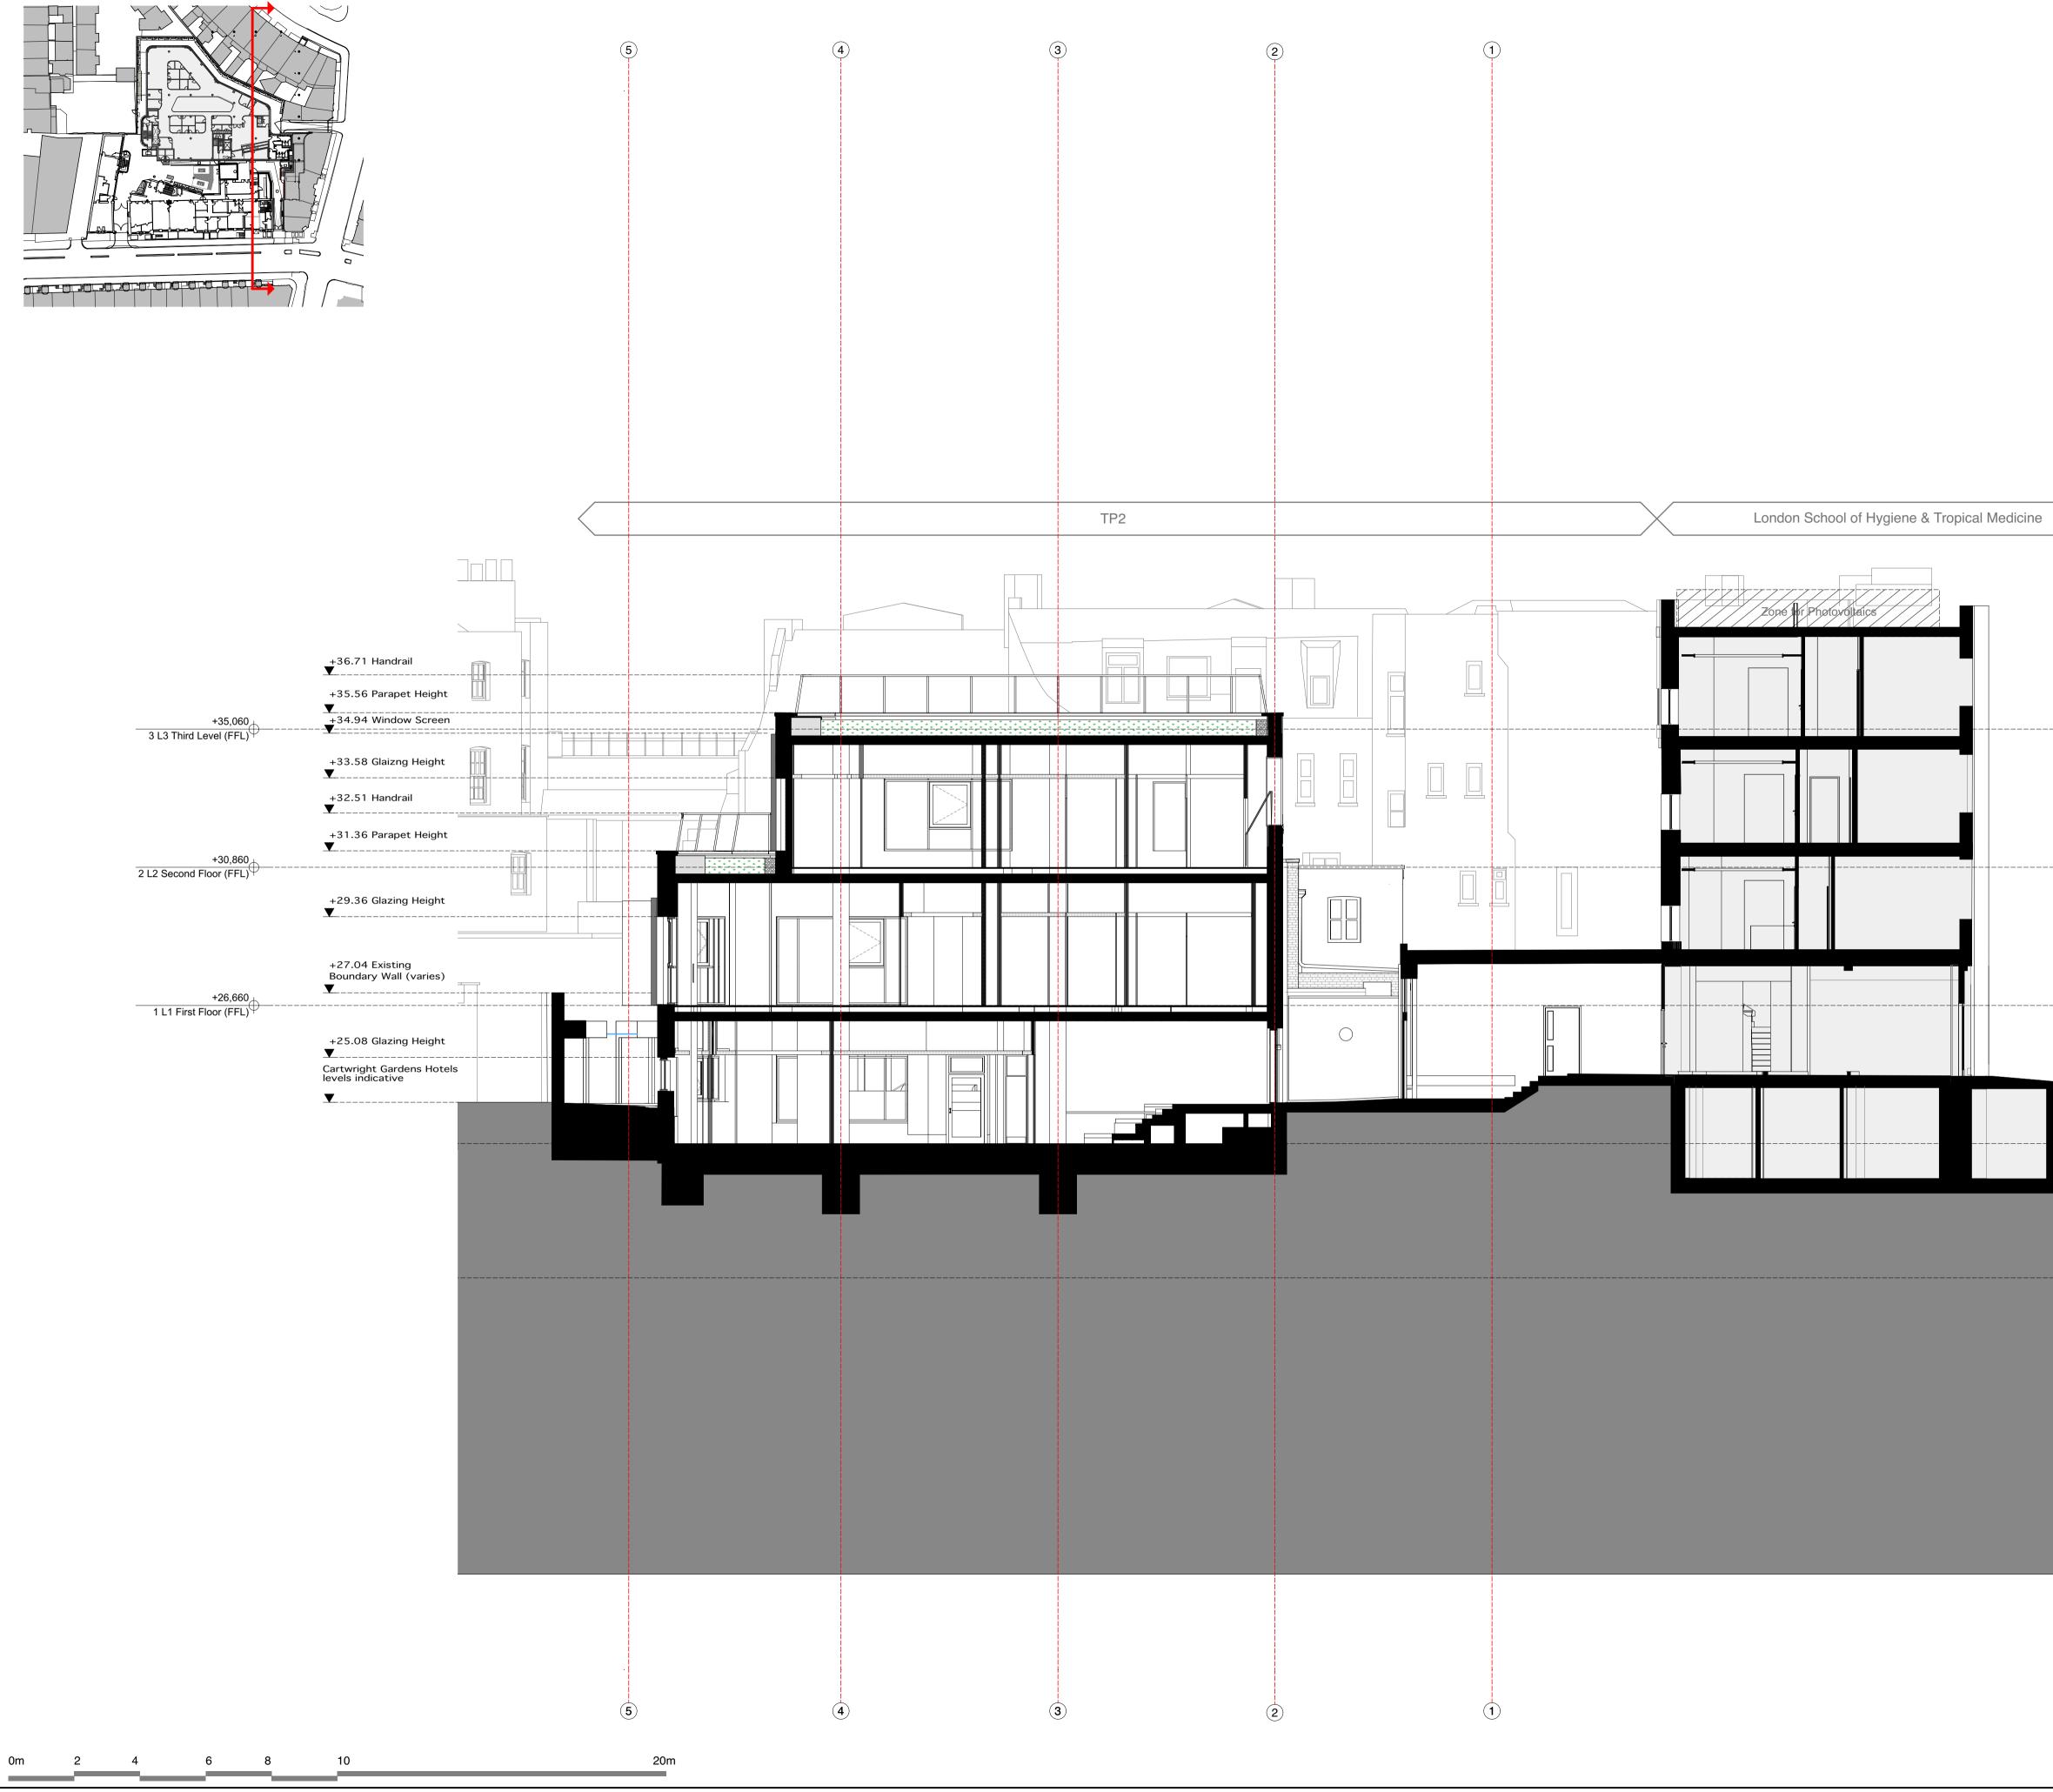

bmj architects Boswell Mitchell & Johnston T: 020 7833 997

Boswell Mitchell & Johnston 23 - 24 Easton Street London WC1X ODS © Boswell Mitchell & Johnston Ltd.

| $\mathbf{i}$ | Tavistock Place |                                    |
|--------------|-----------------|------------------------------------|
| / \          |                 |                                    |
|              |                 |                                    |
|              |                 |                                    |
|              |                 |                                    |
|              |                 |                                    |
|              |                 |                                    |
|              |                 | +35,060<br>                        |
|              |                 |                                    |
|              |                 |                                    |
|              |                 |                                    |
|              |                 | . +30 860                          |
|              |                 | +30,860<br>                        |
|              |                 |                                    |
|              |                 |                                    |
|              |                 |                                    |
|              |                 | +26,660<br>1 L1 First Floor (FFL)  |
|              |                 |                                    |
|              |                 |                                    |
|              |                 |                                    |
|              |                 | . +22.460                          |
|              |                 | +22,460<br>0 L0 Ground Floor (FFL) |
|              |                 |                                    |
|              |                 |                                    |
|              |                 |                                    |
|              |                 | +18,380<br>L-1 Basement (FFL)      |
|              |                 |                                    |
|              |                 |                                    |
|              |                 |                                    |
|              |                 |                                    |
|              |                 |                                    |
|              |                 |                                    |
|              |                 |                                    |
|              |                 |                                    |
|              |                 |                                    |
|              |                 |                                    |

London School Of Hygiene & Tropical Medicine TP2