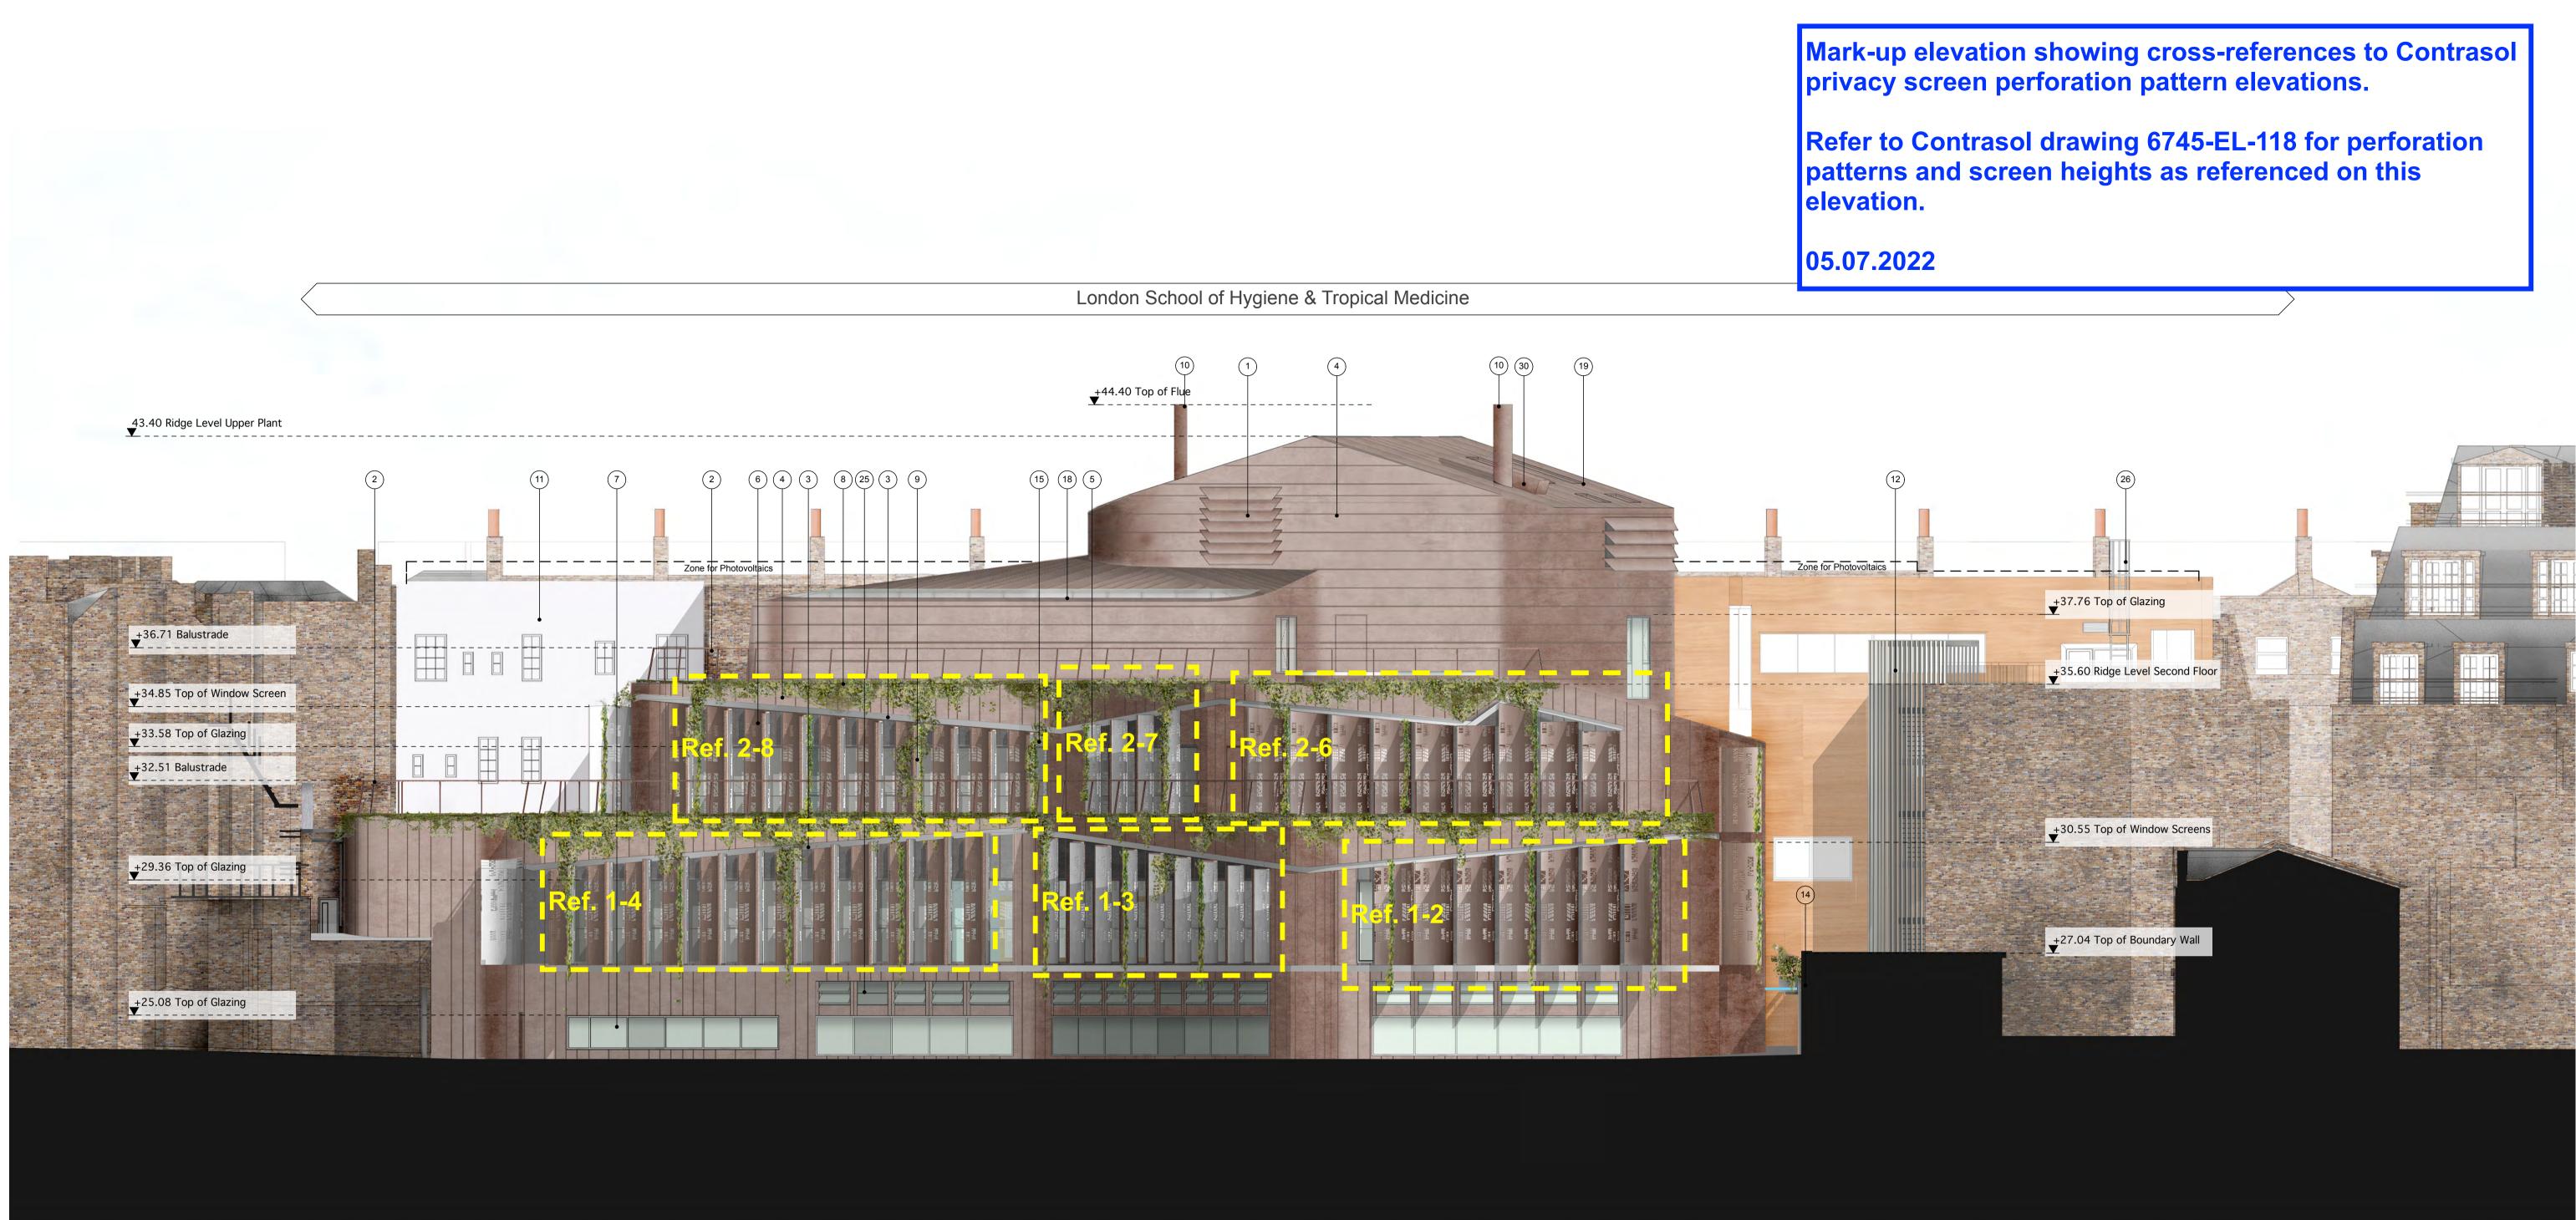

| Boswell Mitchell & Johnston<br>13 - 24 Easton Street<br>Jondon<br>VC1X 0DS | T: 020 7833 9974<br>E: london@bmjachitects.co.uk<br>www.bmjarchitects.co.uk<br>London/Glasgow | Job No.<br>TP2/AW11 | Date<br>July 2022 | North Elevation Privacy Screen Mark-Up |
|----------------------------------------------------------------------------|-----------------------------------------------------------------------------------------------|---------------------|-------------------|----------------------------------------|
| Boswell Mitchell & Johnston Ltd.                                           |                                                                                               |                     |                   |                                        |

London School of Hygiene & Tropical Medicine

North Elevation

London School Of Hygiene & Tropical Medicine TP2