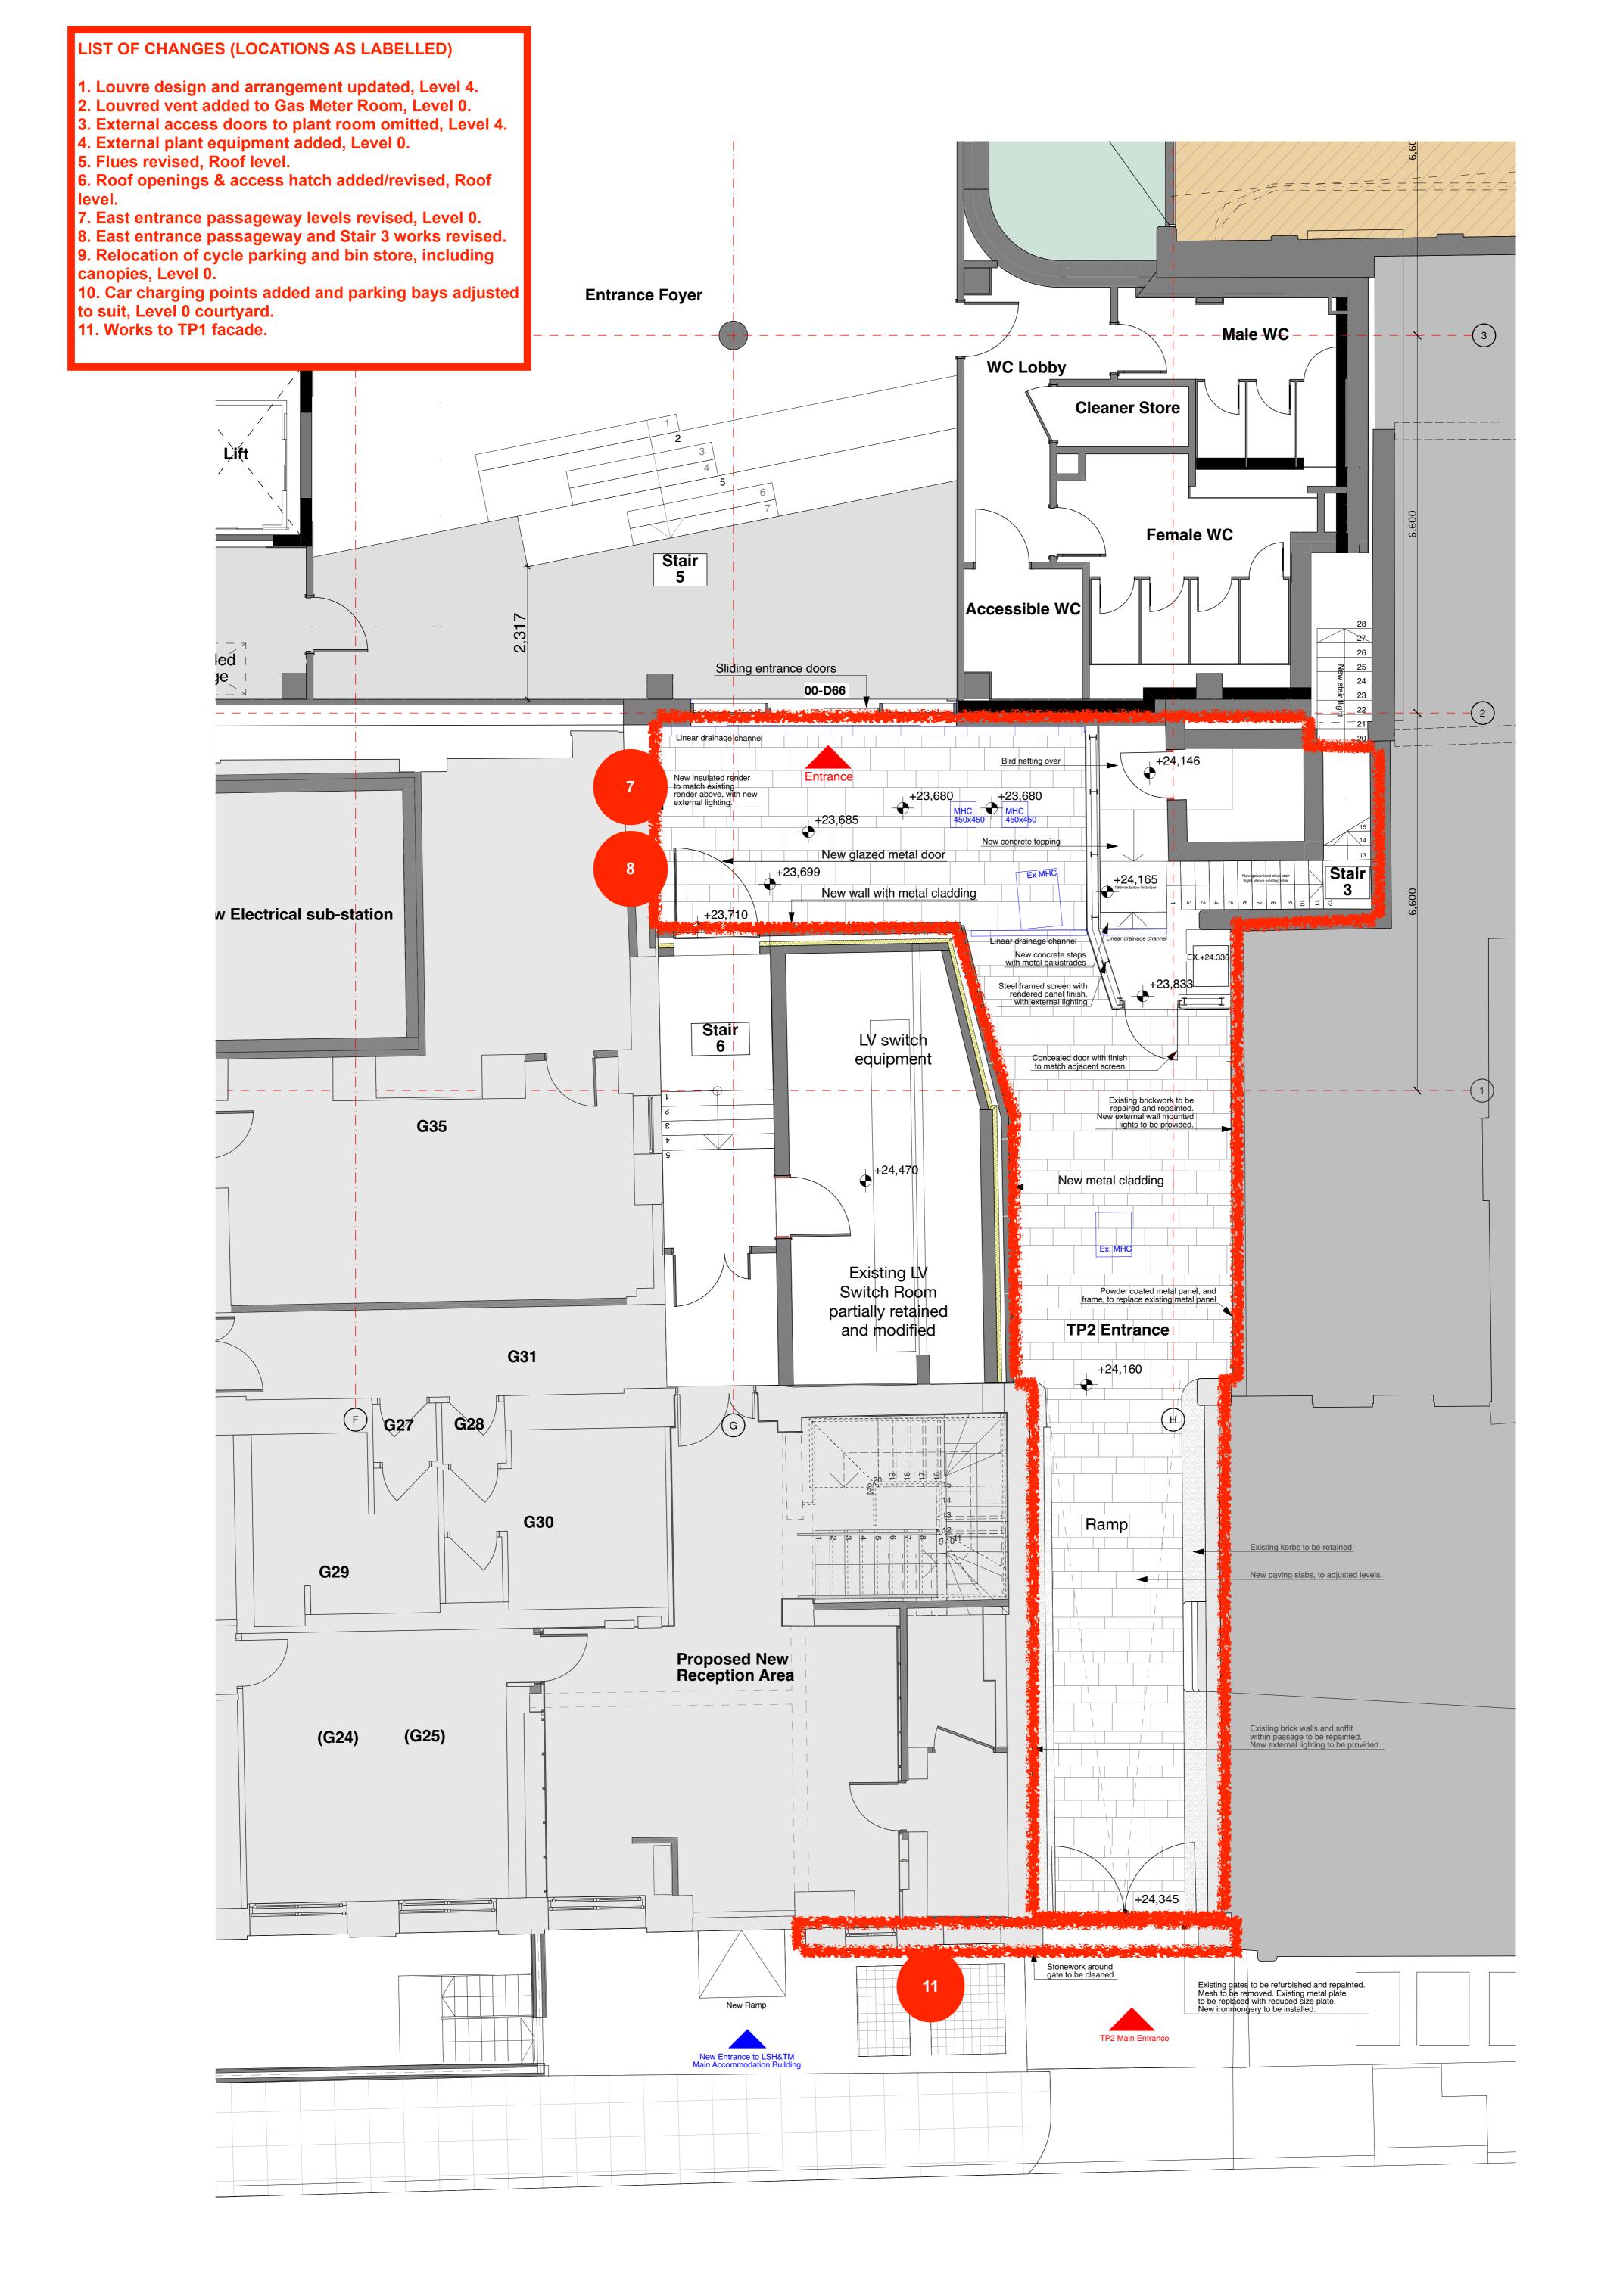

| bmj architects                                                             |                                                                           |                  |                                                   |                                                   | London School Of Hygiene & Tropical Medicine<br>TP2 |                                              |
|----------------------------------------------------------------------------|---------------------------------------------------------------------------|------------------|---------------------------------------------------|---------------------------------------------------|-----------------------------------------------------|----------------------------------------------|
| Boswell Mitchell & Johnston<br>23 - 24