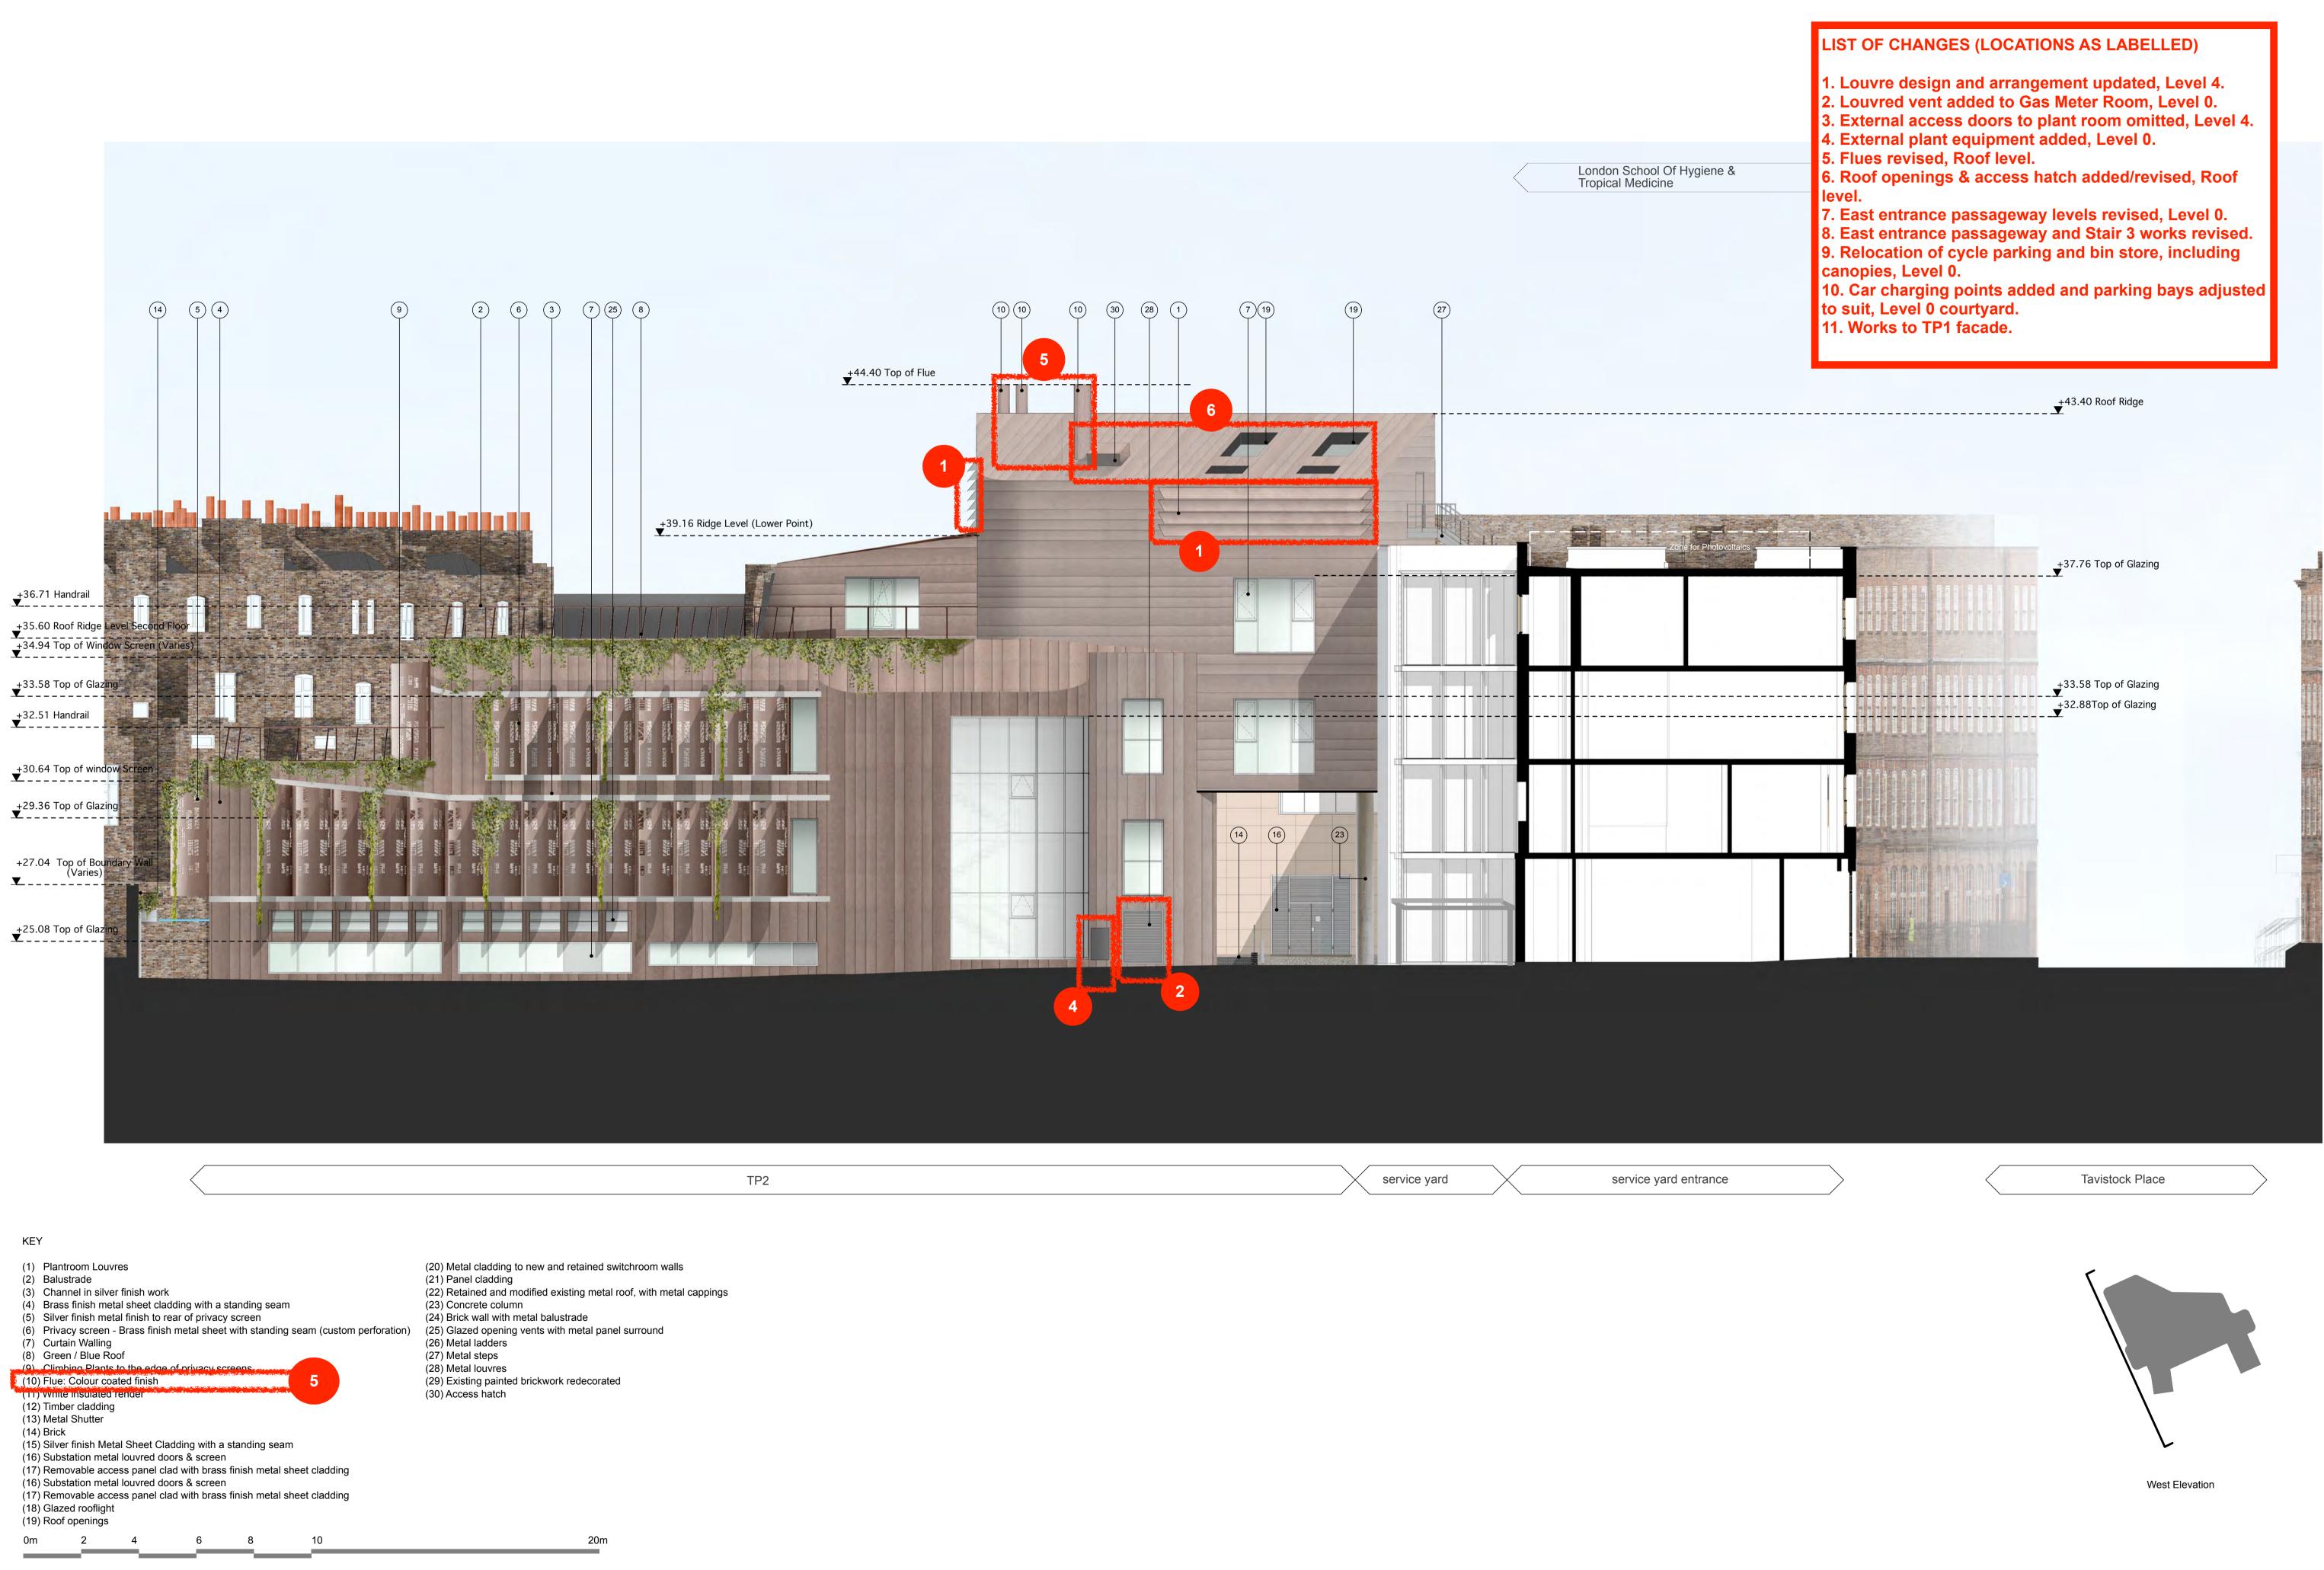

## **bmj** architects

| Boswell Mitchell & Johnston<br>23 - 24 Easton Street<br>London<br>WC1X 0DS | T: 020 7833 9974<br>E: london@bmjachitects.co.uk<br>www.bmjarchitects.co.uk<br>London/Glasgow | Job No.<br>TP2/AW11 | July 2022 | Drawing No.<br>PL(00)35 Rev H | West Elevation As Proposed | Scale 1:100 @ A1 |
|----------------------------------------------------------------------------|-----------------------------------------------------------------------------------------------|---------------------|-----------|-------------------------------|----------------------------|------------------|
| © Boswell Mitchell & Johnston Ltd.                                         |                                                                                               |                     |           |                               |                            |                  |

| Tavistock Place |
|-----------------|
|                 |
| West Elevation  |

London School Of Hygiene & Tropical Medicine TP2

Date