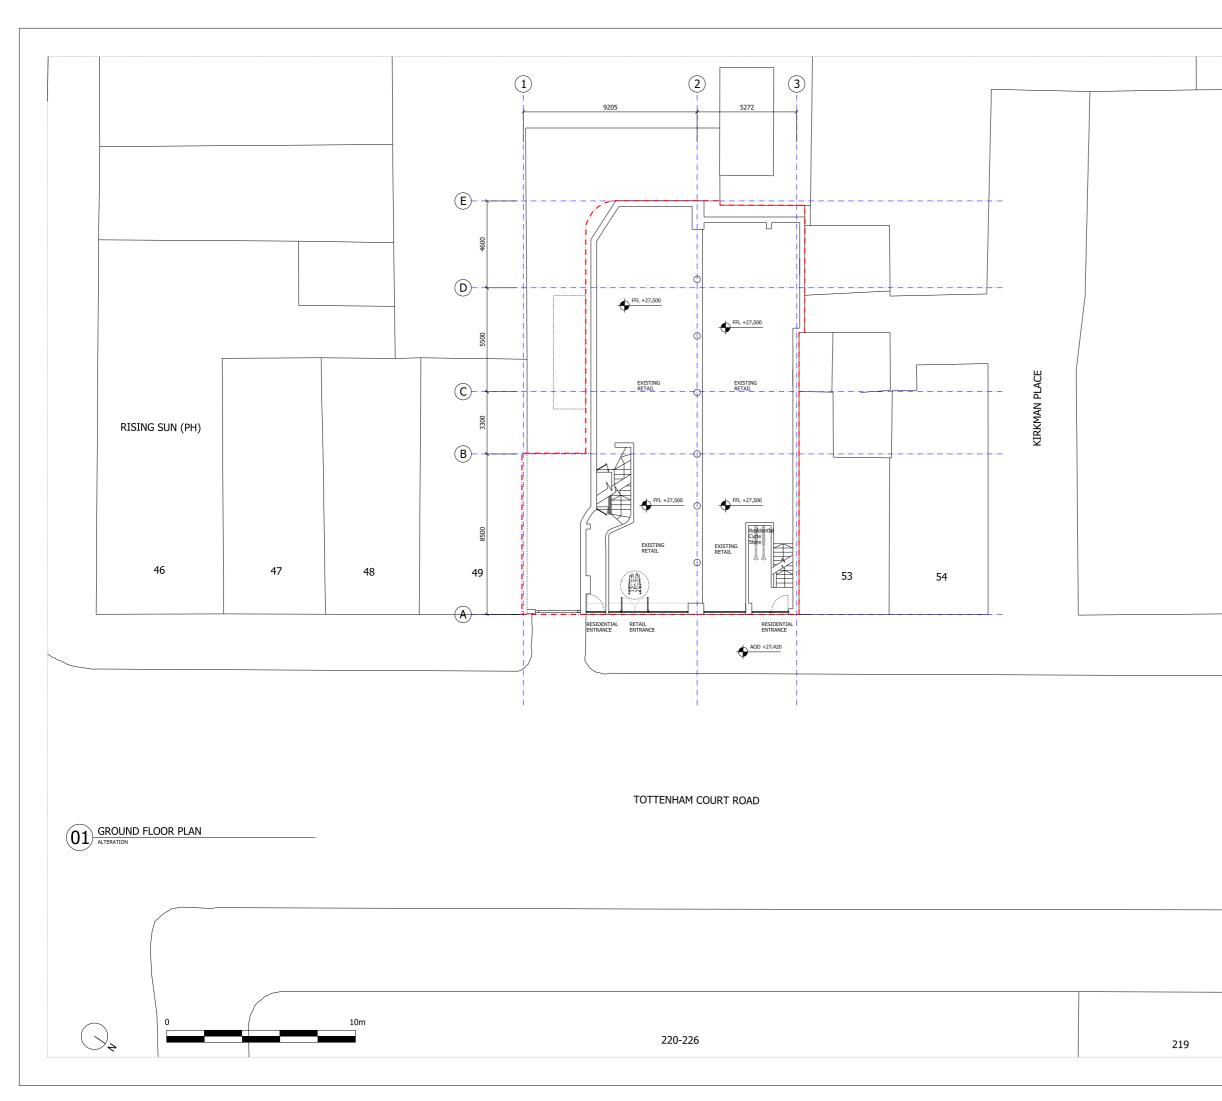

5.3 Proposed Drawings

### NOTES:

DO NOT SCALE FROM THIS DRAWING. ALL DIMENSIONS TO BE CHECKED ON SITE. ALL OMISSIONS AND DISCREPANCIES TO BE REPORTED TO THE ARCHITECT IMMEDIATELY.

ALL RIGHTS RESERVED. THIS WORK IS COPYRIGHT AND CANNOT BE REPRODUCED OR COPIED OR MODIFIED IN ANY FORM OR BY ANY MEANS, GRAPHIC ELECTRONIC OR MECHANICAL, INCLUDING PHOTOCOPYING WITHOUT THE WRITTEN PERMISSION OF SQUIRE AND PARTNERS ARCHITECTS.

NOTE: ALL EXISTING CEILING TO BE STRIPPED OUT TO CONCRETE STRUCTURE

55

| Issued for Planning  | 07/06/22 |       | A   |
|----------------------|----------|-------|-----|
| Issued for Planning  | 27/05/22 |       | -   |
| Revision description | Date     | Check | Rev |

## **SQUIRE & PARTNERS**

The Department Store 248 Ferndale Road, London, SW9 8FR T: 020 7278 5555 F: 020 7239 0495 info@squireandpartners.com www.squireandpartners.com

Project 51-52 Tottenham Court Road, London.W1T

#### Drawing

General Arrangement Proposed Plan Ground Floor

| 13081      | C645_P_00_010  | Α                    |
|------------|----------------|----------------------|
| Job number | Drawing number | Revision             |
| WS         | 26/05/2022     | 1:100@A1<br>1:200@A3 |
| Drawn      | Date           | Scale                |