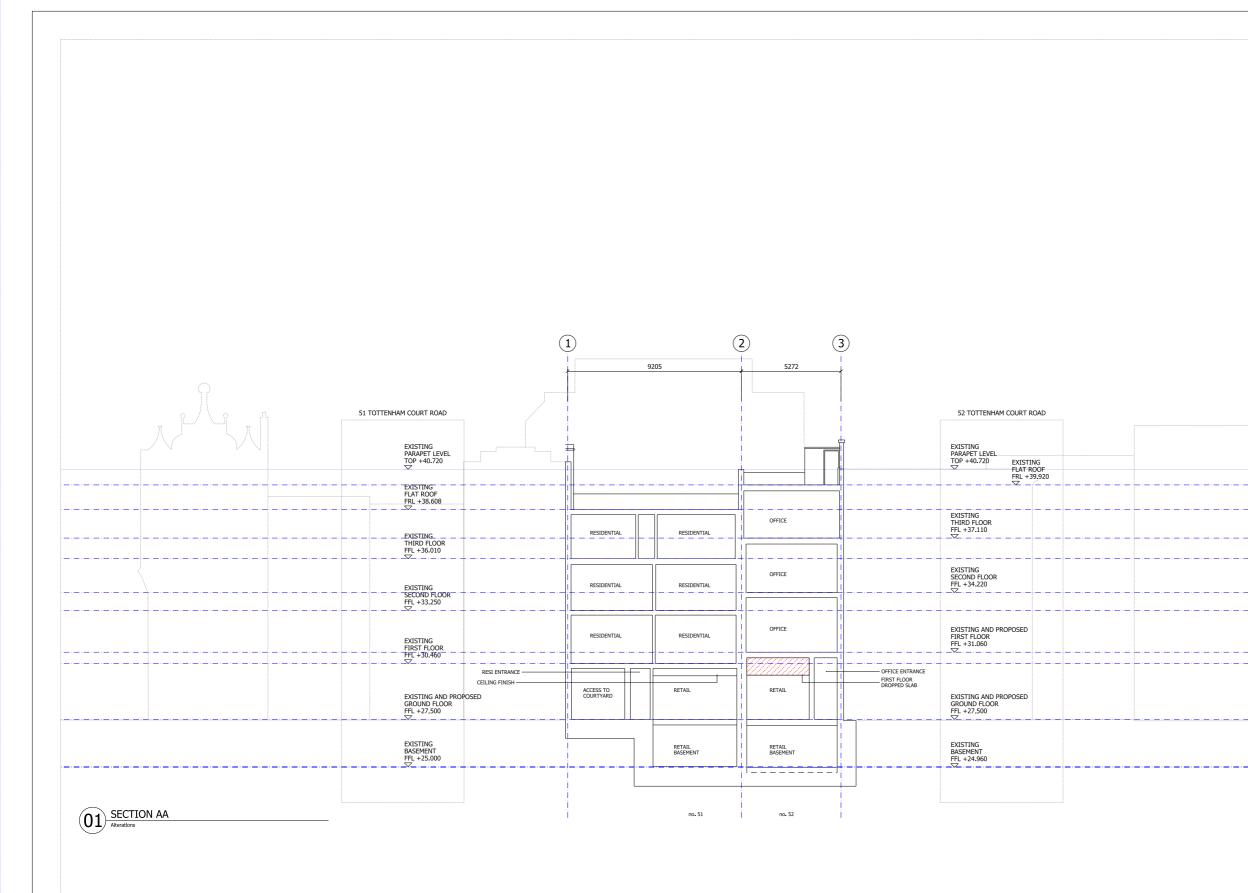

#### Drawing Section AA

Alterations

| Drawn      | Date           | Scale                |
|------------|----------------|----------------------|
| WS         | 27/05/2022     | 1:100@A1<br>1:200@A3 |
| Job number | Drawing number | Revision             |
| 13081      | JC20_S_AA_020  | -                    |