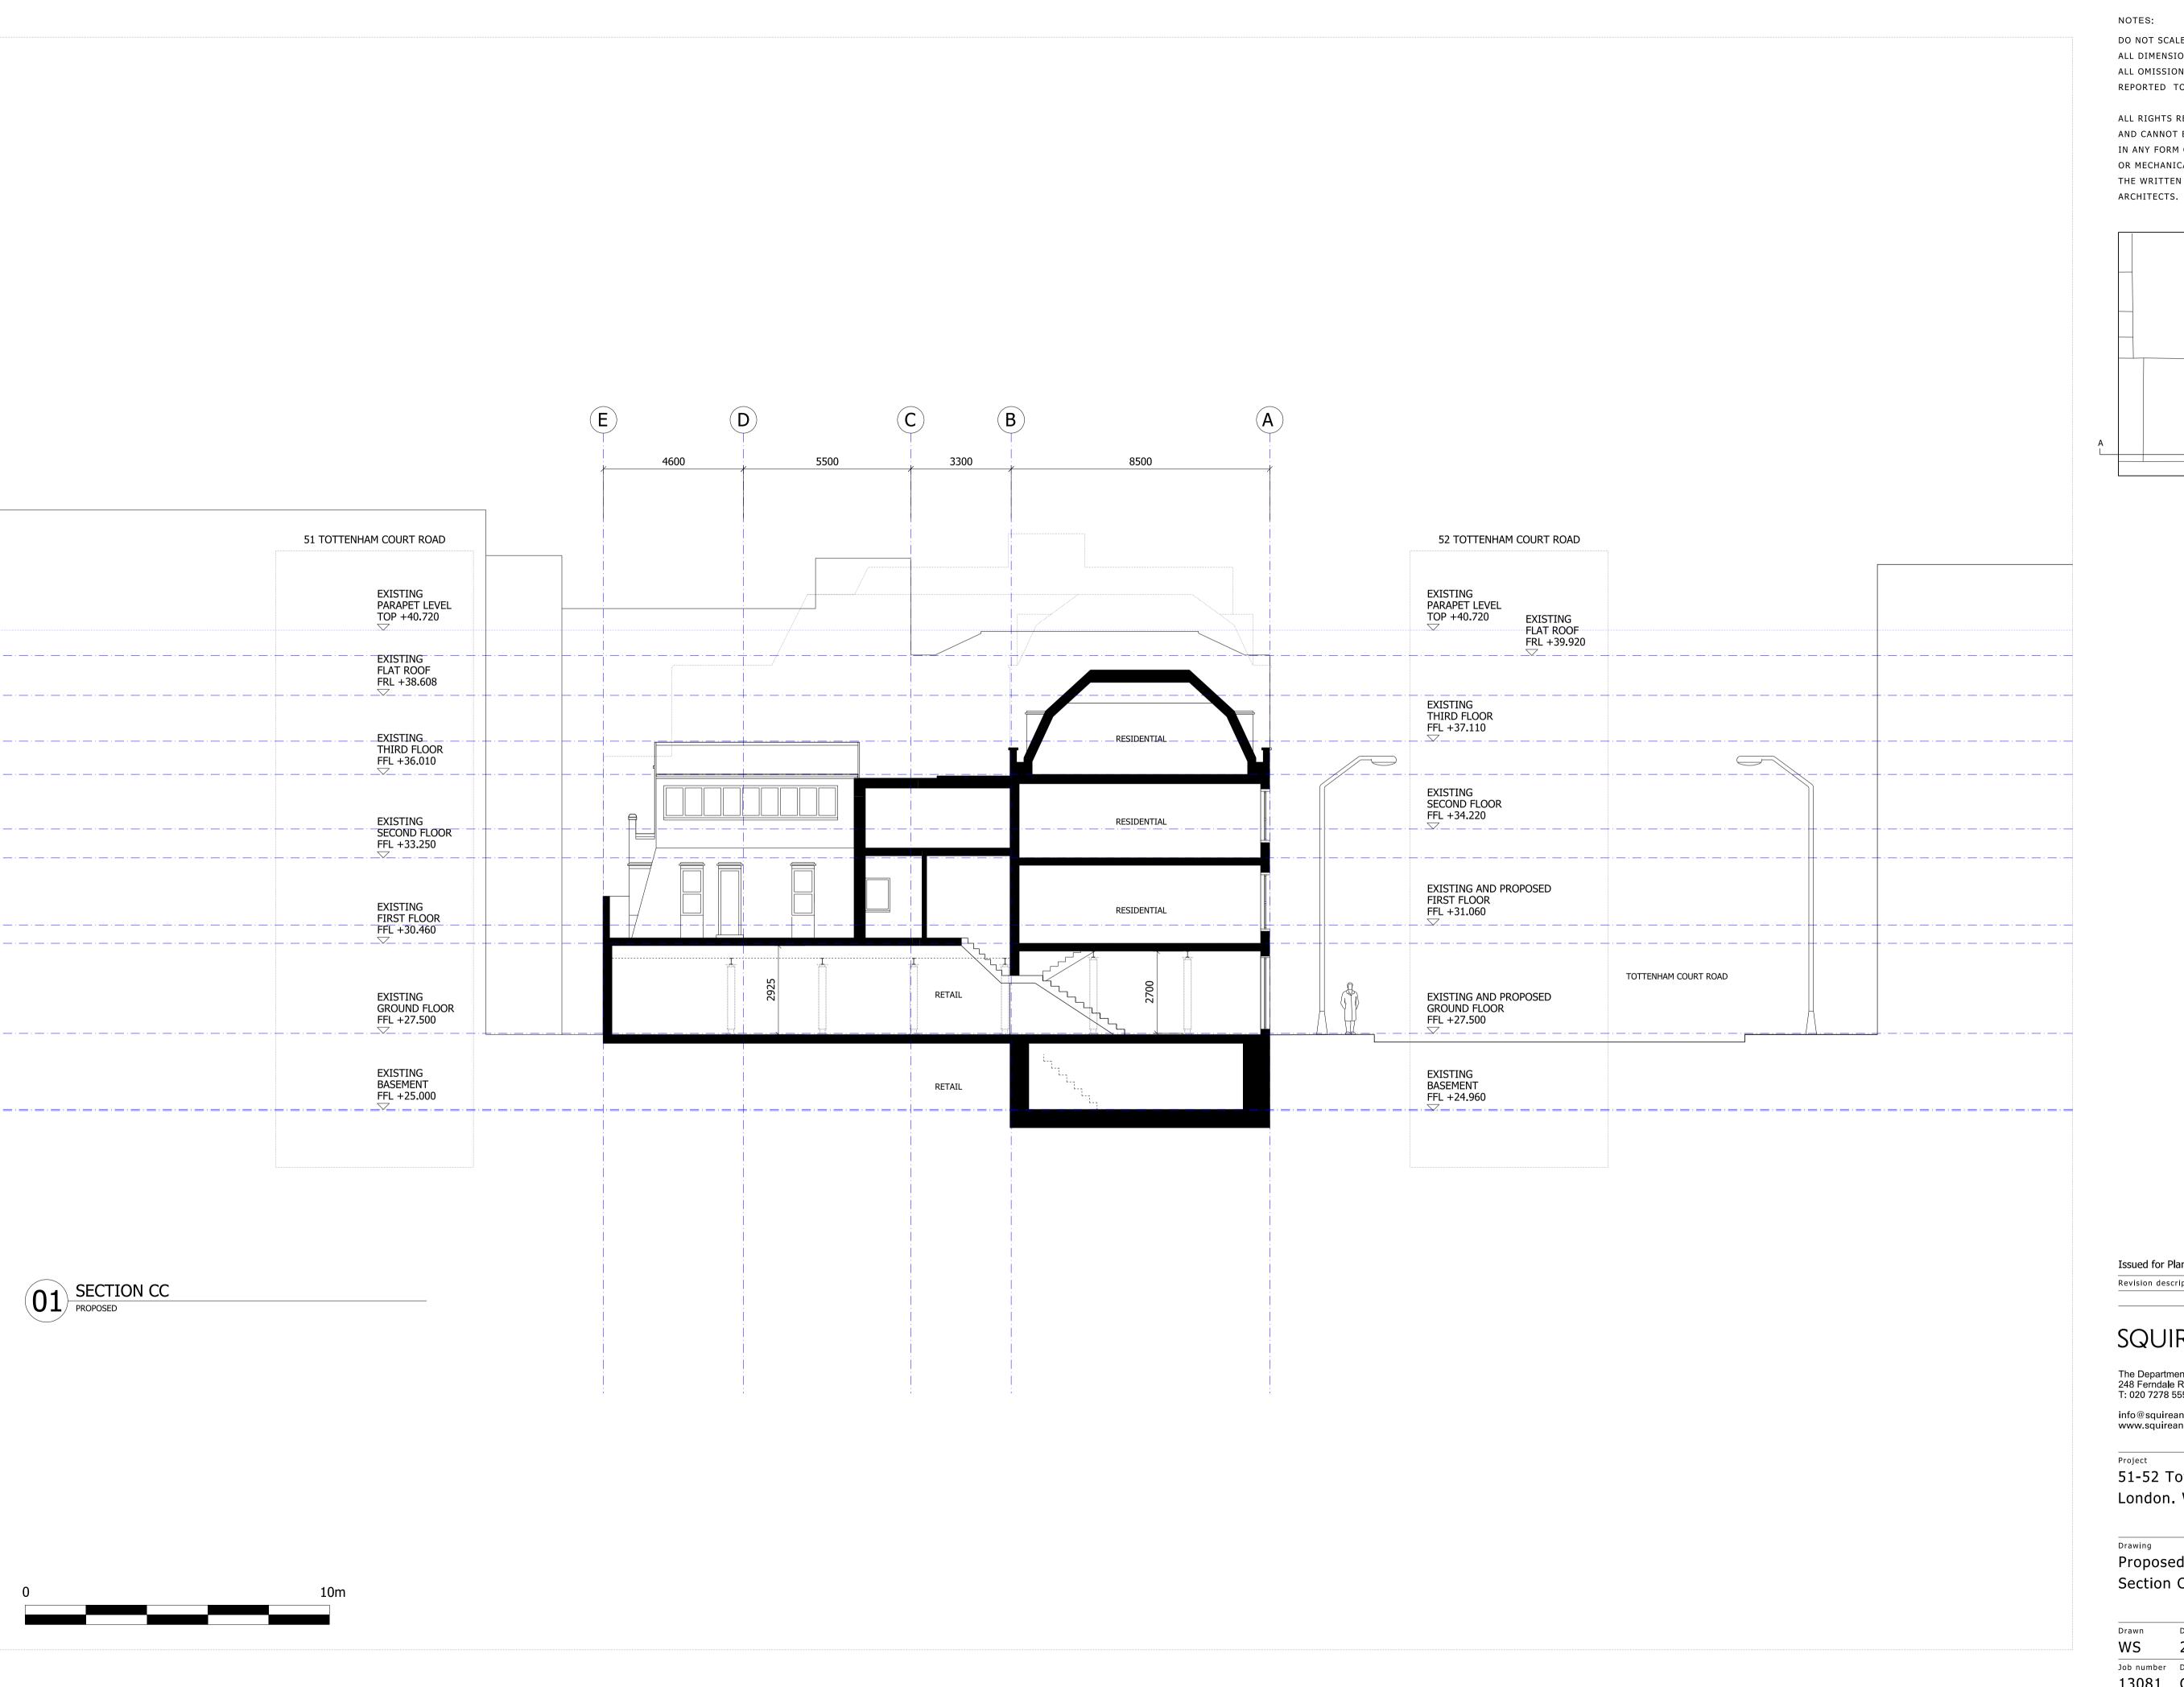

**Proposed Section** Section CC

| Drawn      | Date           | Scale                  |
|------------|----------------|------------------------|
| WS         | 27/05/2022     | 1: 100@A1<br>1: 200@A3 |
| Job number | Drawing number | Revision               |
| 13081      | C645_S_CC_010  | -                      |