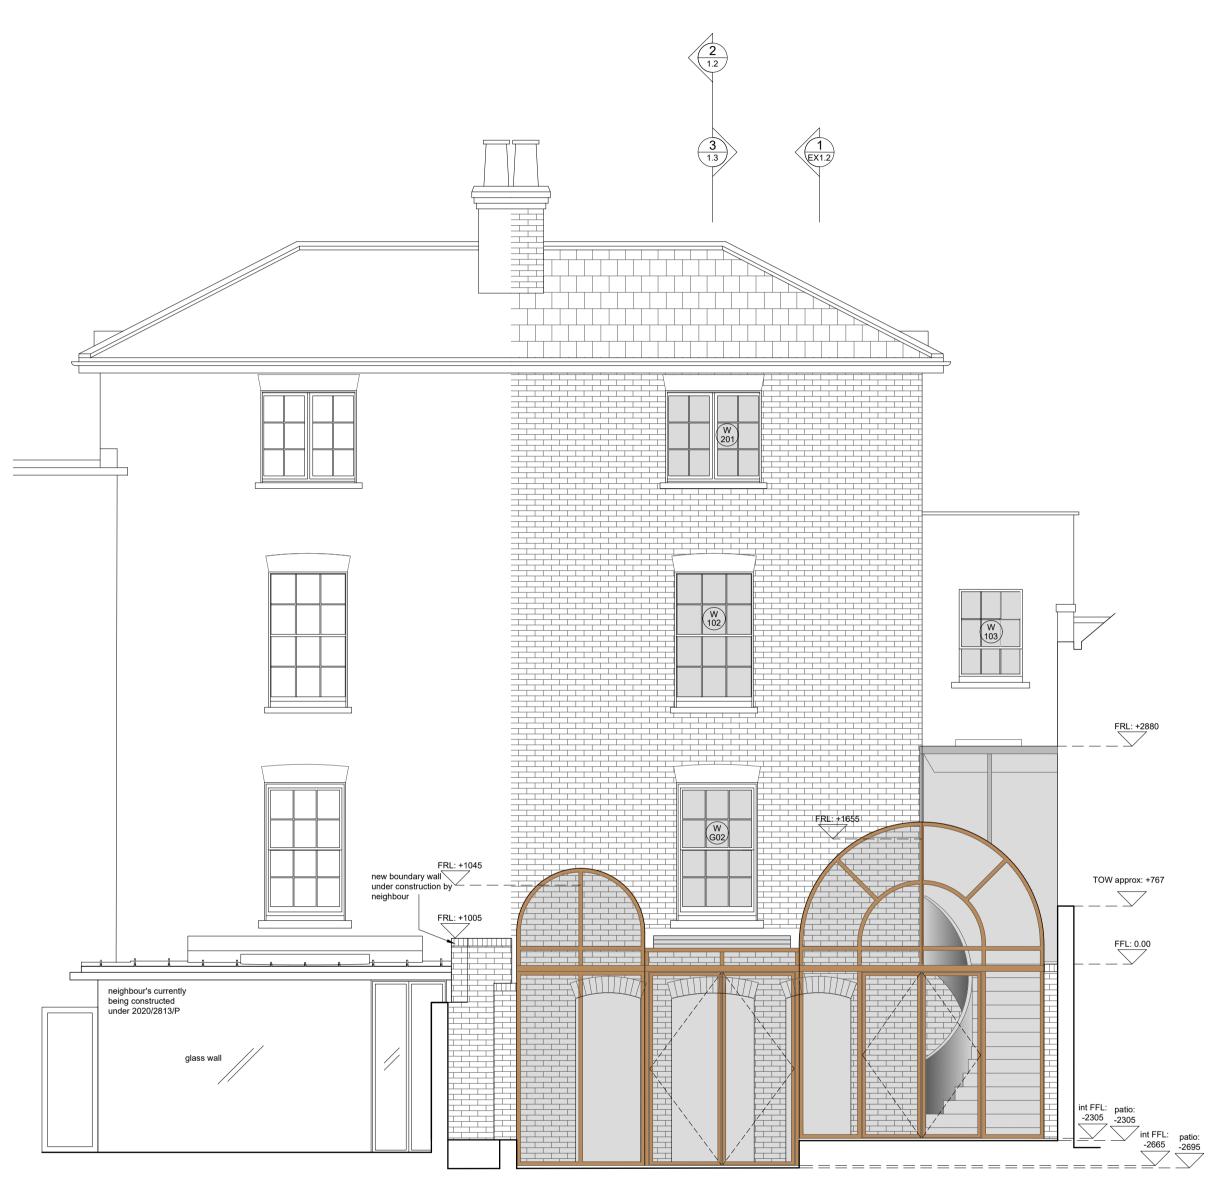

Rear Elevation as Proposed

2

Rear Elevation: conservatory dotted

| 0m 1 2 3                                                                                                                                                                                                                                                                                                                                                                                                                                                                 |  |    |               |
|--------------------------------------------------------------------------------------------------------------------------------------------------------------------------------------------------------------------------------------------------------------------------------------------------------------------------------------------------------------------------------------------------------------------------------------------------------------------------|--|----|---------------|
| Revisions Descripti<br>- Initial issue                                                                                                                                                                                                                                                                                                                                                                                                                                   |  | on | Date 21/02/22 |
|                                                                                                                                                                                                                                                                                                                                                                                                                                                                          |  |    |               |
| <ol> <li>Do not scale from drawing</li> <li>To be read in conjunction with specifications and<br/>schedules</li> <li>All dimensions and notations are indicative and<br/>must be checked on site before purchasing or<br/>manufacturing any item or component</li> <li>The architect or CA must be notified of any<br/>discrepancies immediately</li> <li>The status of this drawing indicates its purpose<br/>and it should not be used for any other reason</li> </ol> |  |    |               |
| James Lambert Architects Ltd<br>www.jameslambert.london<br>T +44(0)20 7608 0833                                                                                                                                                                                                                                                                                                                                                                                          |  |    |               |
| Project Status<br>39 Downshire Hill Planning                                                                                                                                                                                                                                                                                                                                                                                                                             |  |    | Scale<br>1:50 |
| Title<br>Proposed Rear Elevation                                                                                                                                                                                                                                                                                                                                                                                                                                         |  |    | Paper<br>A1   |
| <sup>Drg No.</sup><br>39DH PA02 GA1.1                                                                                                                                                                                                                                                                                                                                                                                                                                    |  |    | Revision      |