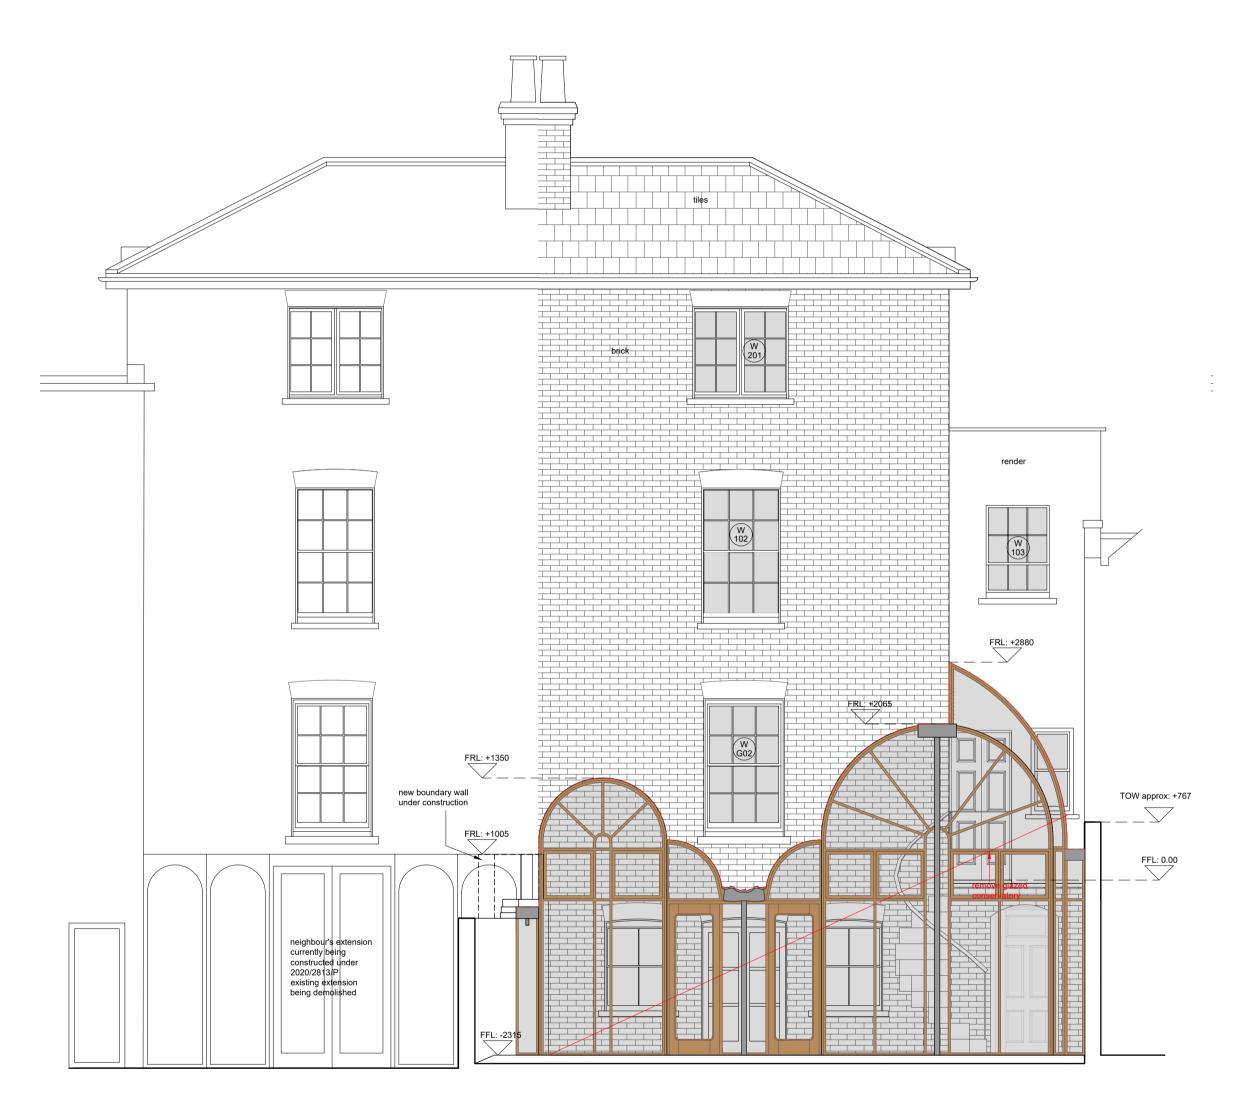

Rear Elevation as Existing

Areas to be demolished/ stripping out 0m 1 2 Description Date 21/02/22 visions Initial issue Do not scale from drawing
To be read in conjunction with specifications and schedules
All dimensions and notations are indicative and must be checked on site before purchasing or manufacturing any item or component
The architect or CA must be notified of any discrepancies immediately
The status of this drawing indicates its purpose and it should not be used for any other reason James Lambert Architects Ltd www.jameslambert.london T +44(0)20 7608 0833 StatusScalePlanning1:50 Project 39 Downshire Hill Paper A1 Title **Existing Rear Elevation** Revision

39DH PA02 EX1.1 -

Drg No.