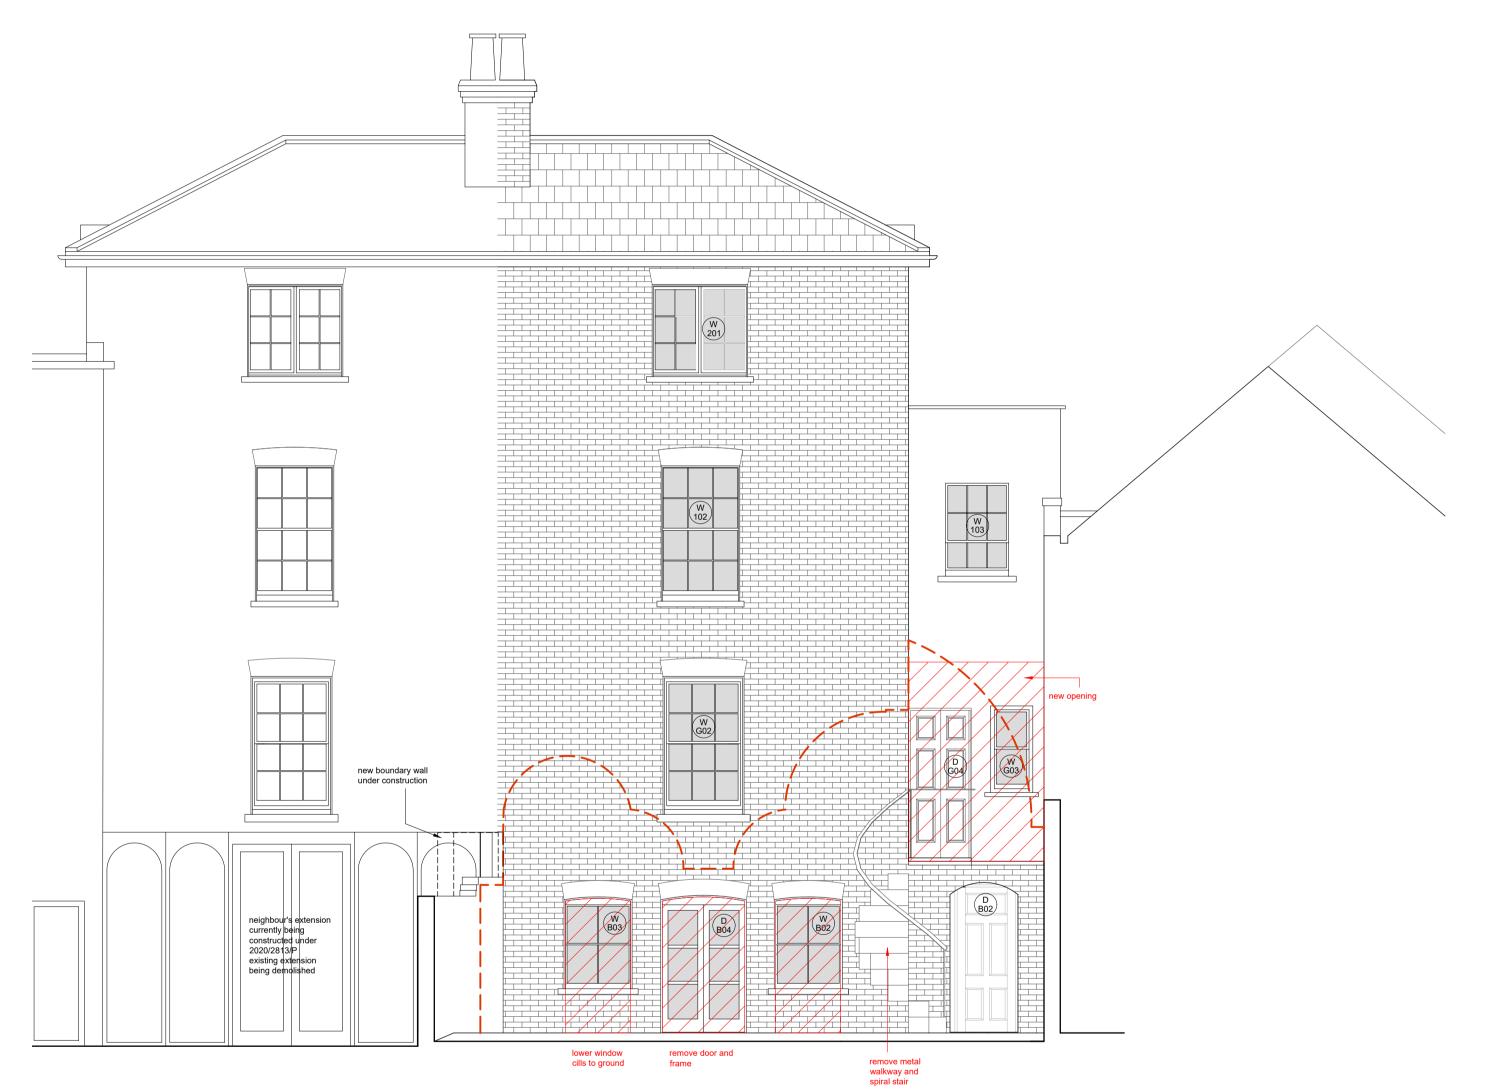

Rear Elevation as Existing

Areas to be demolished/ stripping out 0m 1 2 Description Date 21/02/22 visions Initial issue Do not scale from drawing
To be read in conjunction with specifications and schedules
All dimensions and notations are indicative and must be checked on site before purchasing or manufacturing any item or component
The architect or CA must be notified of any discrepancies immediately
The status of this drawing indicates its purpose and it should not be used for any other reason James Lambert Architects Ltd www.jameslambert.london T +44(0)20 7608 0833 StatusScalePlanning1:50 Project 39 Downshire Hill Paper A1 Title **Existing Rear Elevation** Revision

39DH PA02 EX1.1 -

Drg No.