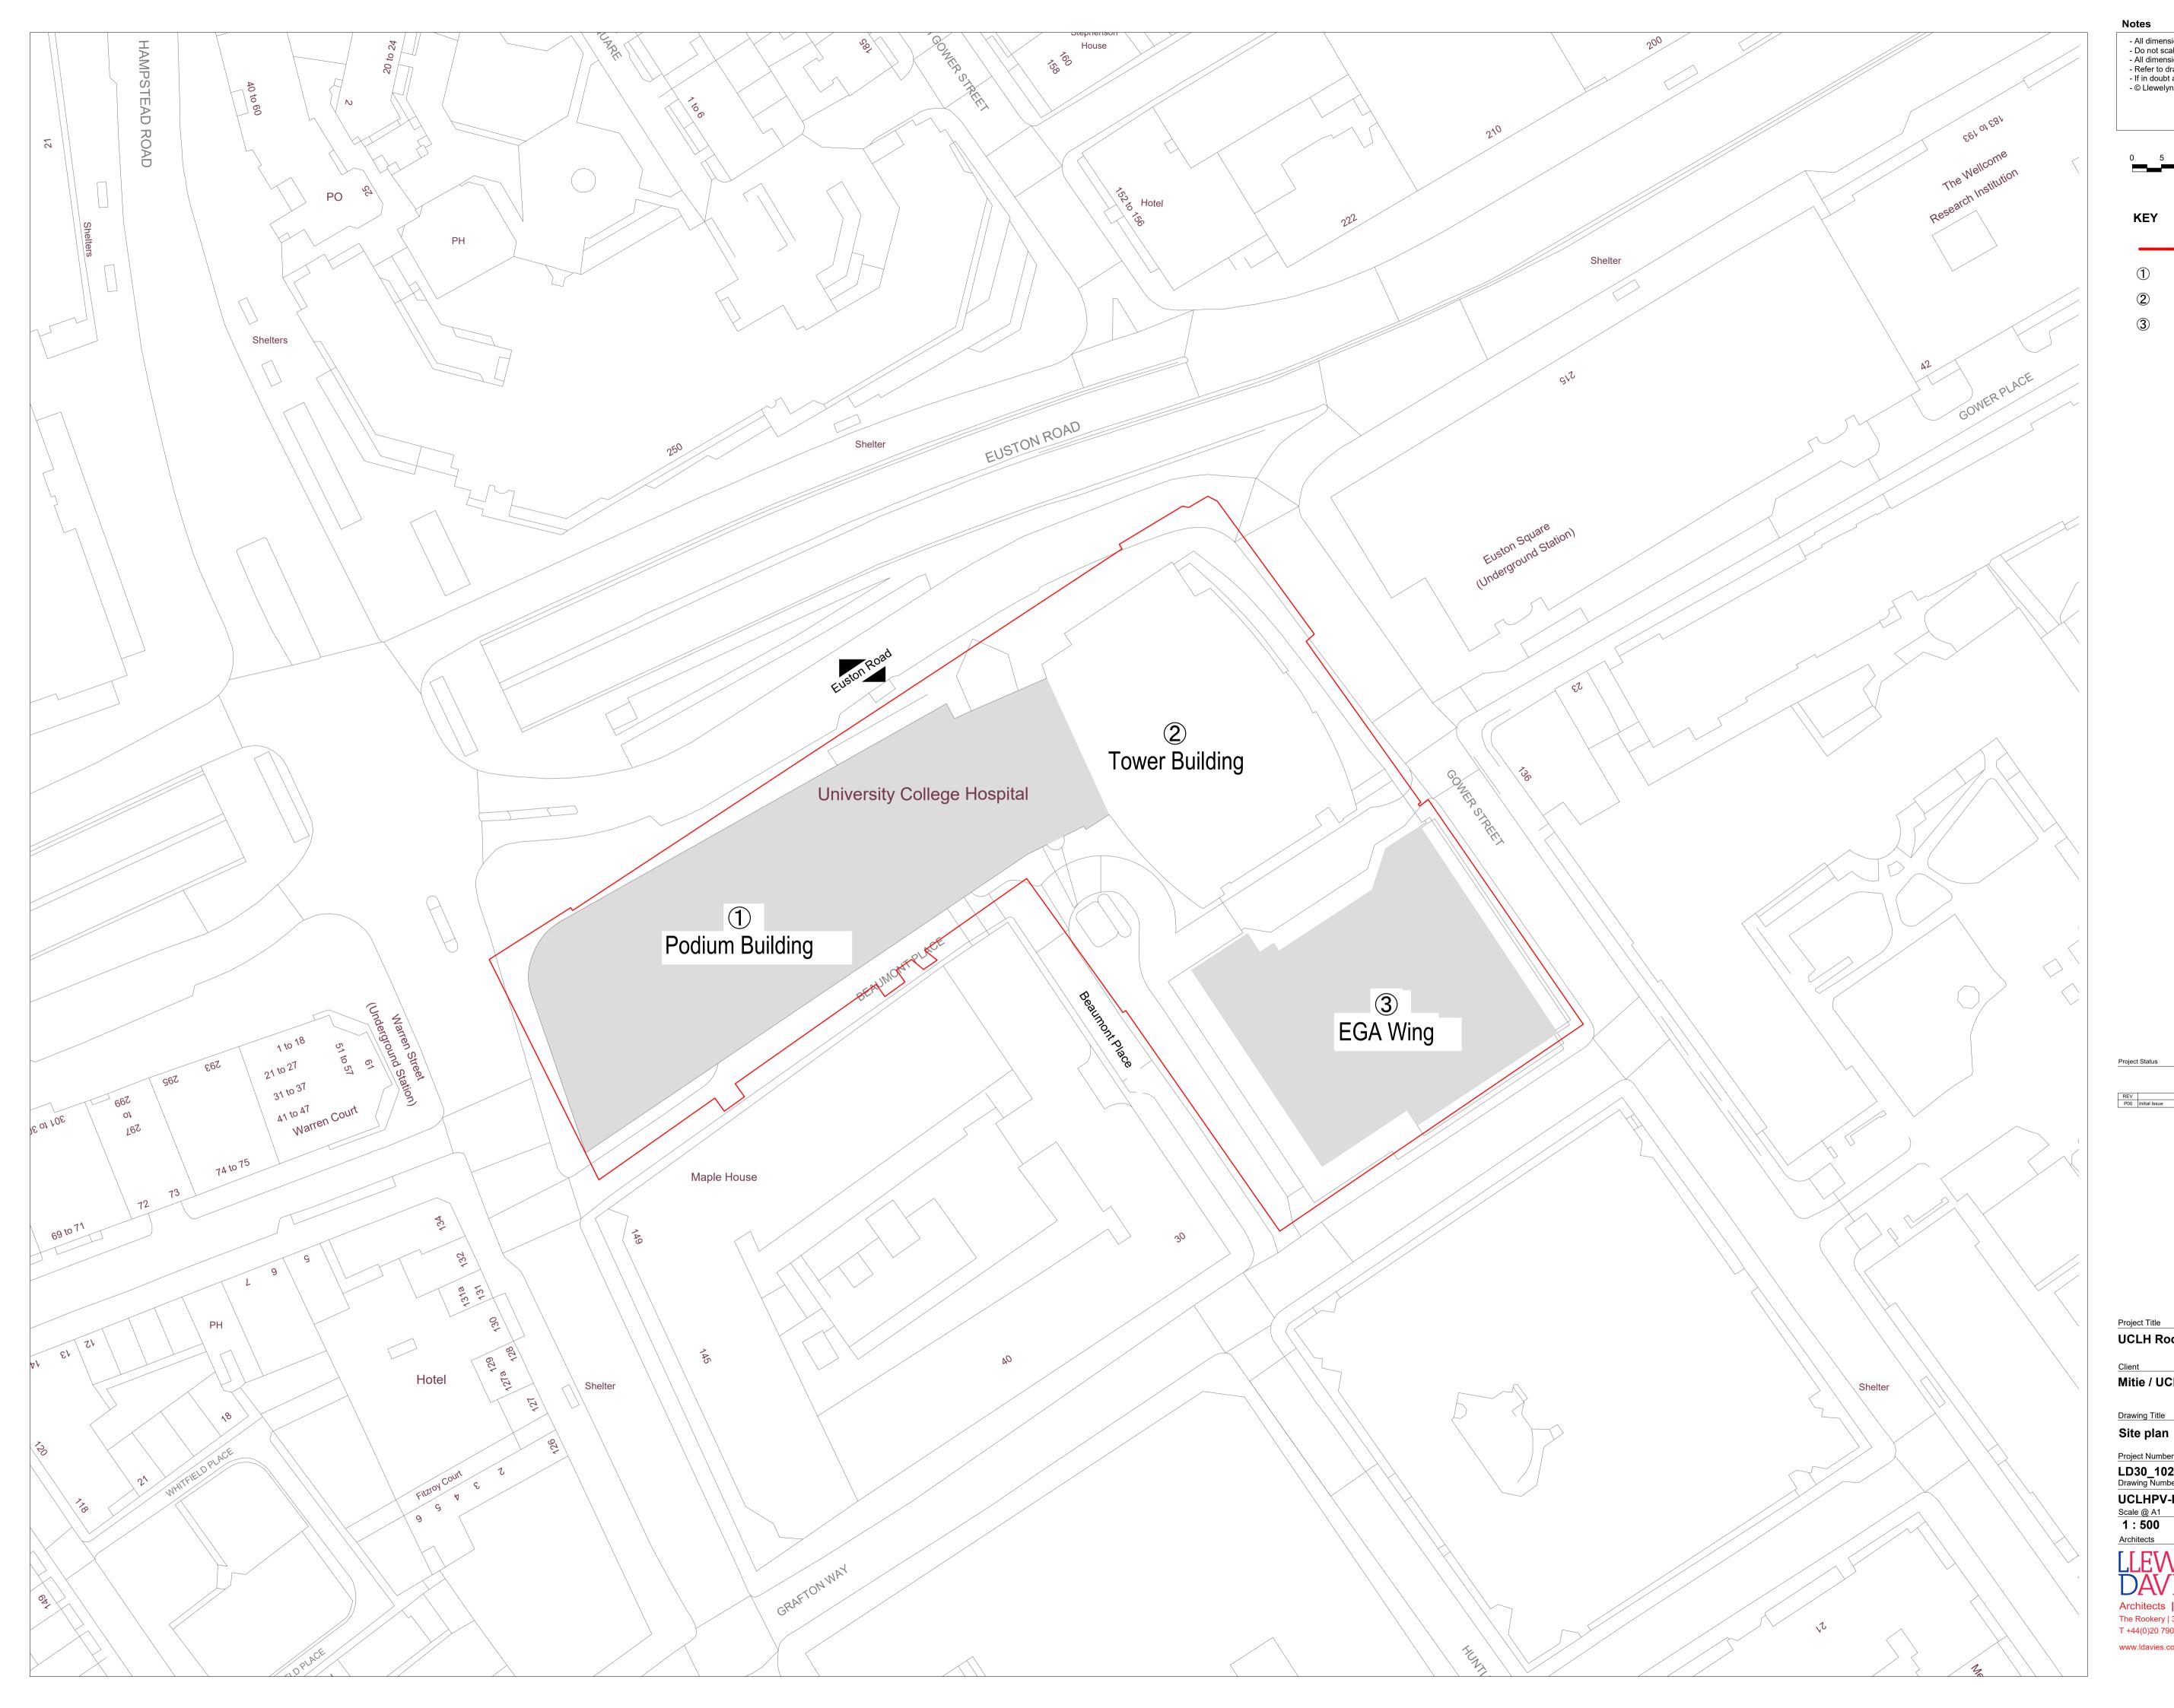

## KEY

|   | <ul> <li>Site boundary</li> </ul> |
|---|-----------------------------------|
| 1 | Podium Building                   |
| 2 | Tower Building                    |
| 3 | EGA Wing                          |

## Project Title UCLH Roof Solar Panels

Client

Mitie / UCLH NHS Foundation Trust

DESCRIPTION

Drawing Title

Site plan Project Number

LD30\_1022 Solar Panel Drawing Number

Revision **- P00** UCLHPV-LDW-XX-ZZ-DR-A-00-000 Scale @ A1 **1 : 500** Date 17/06/2022 Architects