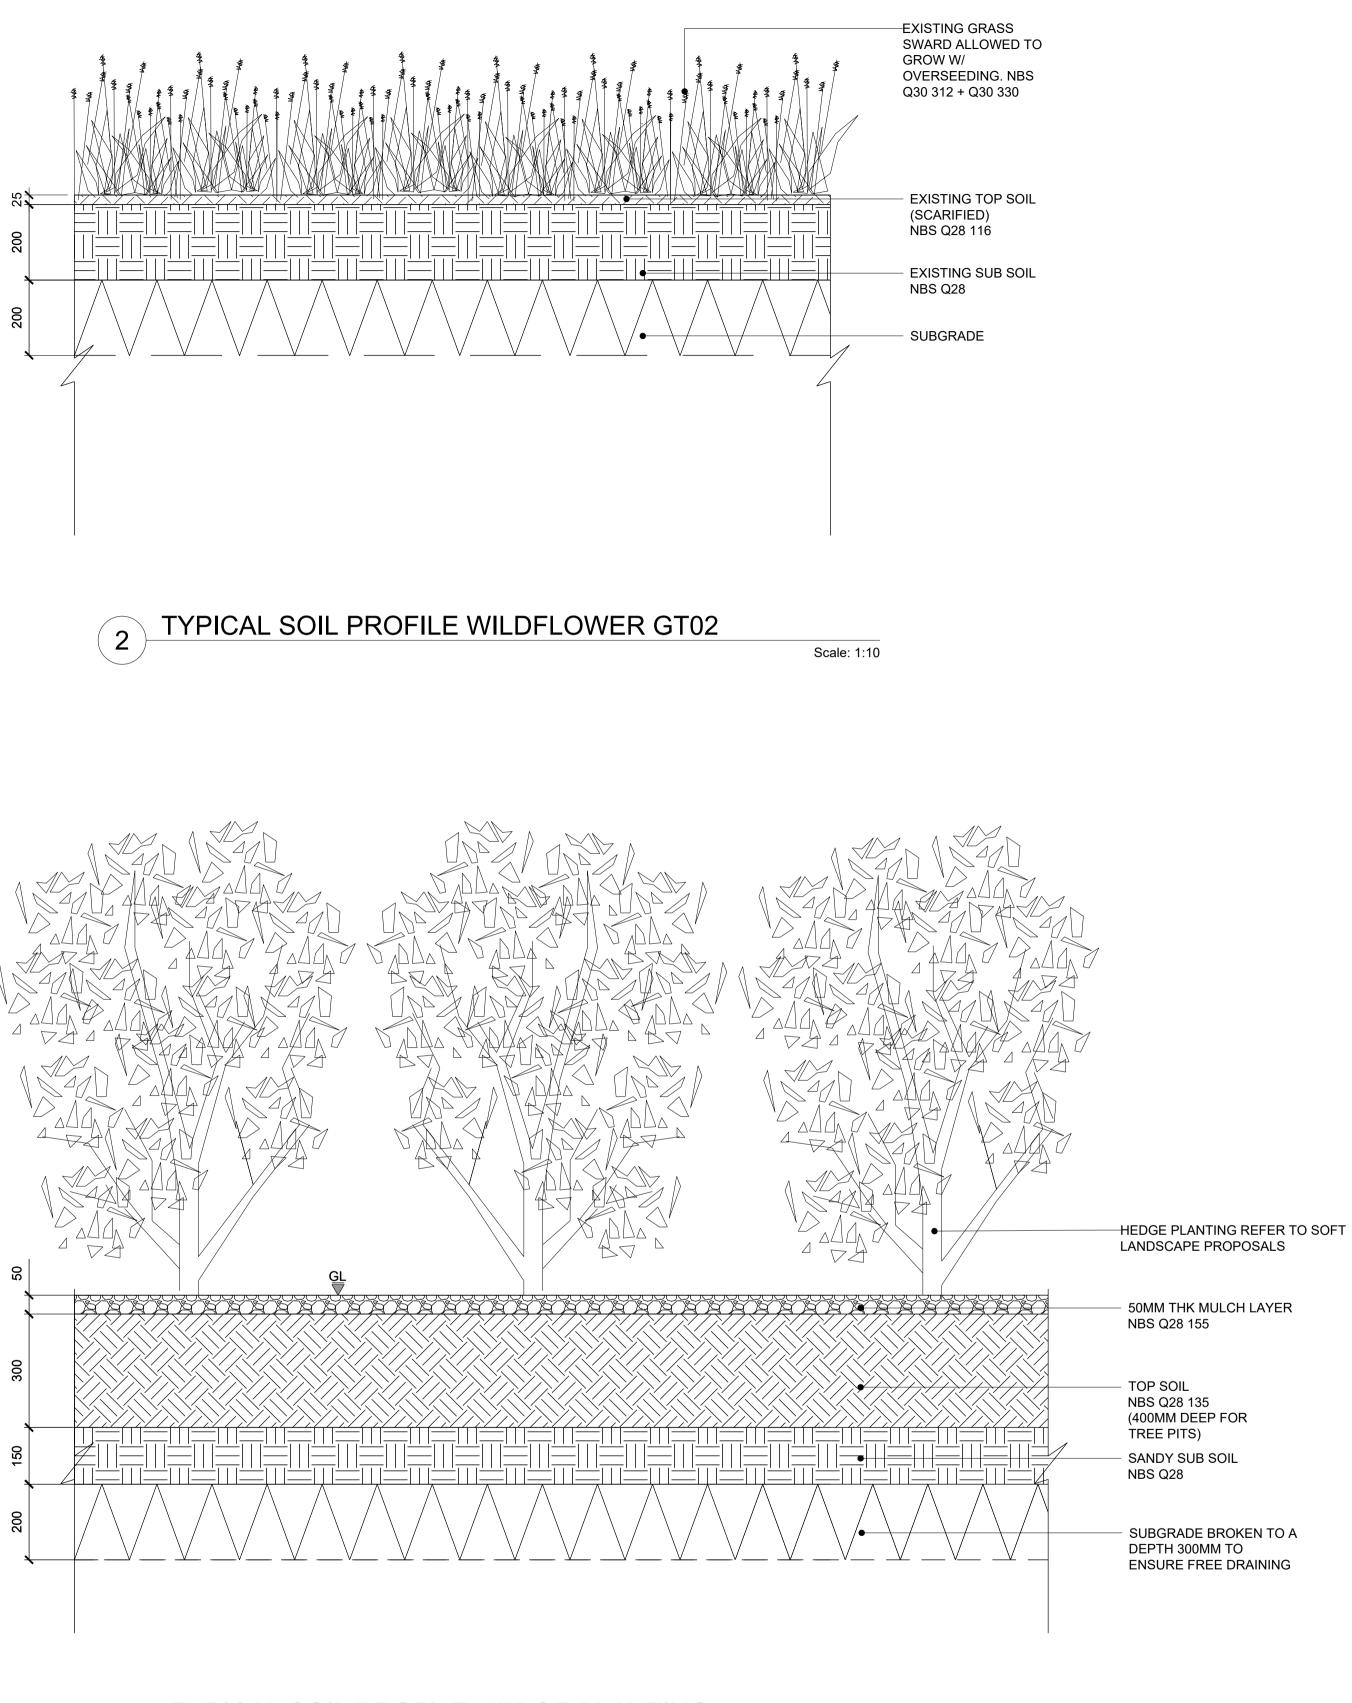

TYPICAL SOIL PROFILE HEDGE PLANTING 5



Scale: 1:10

| feb                                                | ĸ      | Lenten House 16 Lenten Street Alton Hampshire GU34 1HG   T : 01420 593250 E : alton@fabrikuk.com W : www.fabrikuk.com |       |                 |            |             |                        |  |
|----------------------------------------------------|--------|-----------------------------------------------------------------------------------------------------------------------|-------|-----------------|------------|-------------|------------------------|--|
| Project<br>Abbey Ar<br>Drawing Title<br>Planting I |        | e, Camder                                                                                                             | ו     | Client<br>Wates | 6