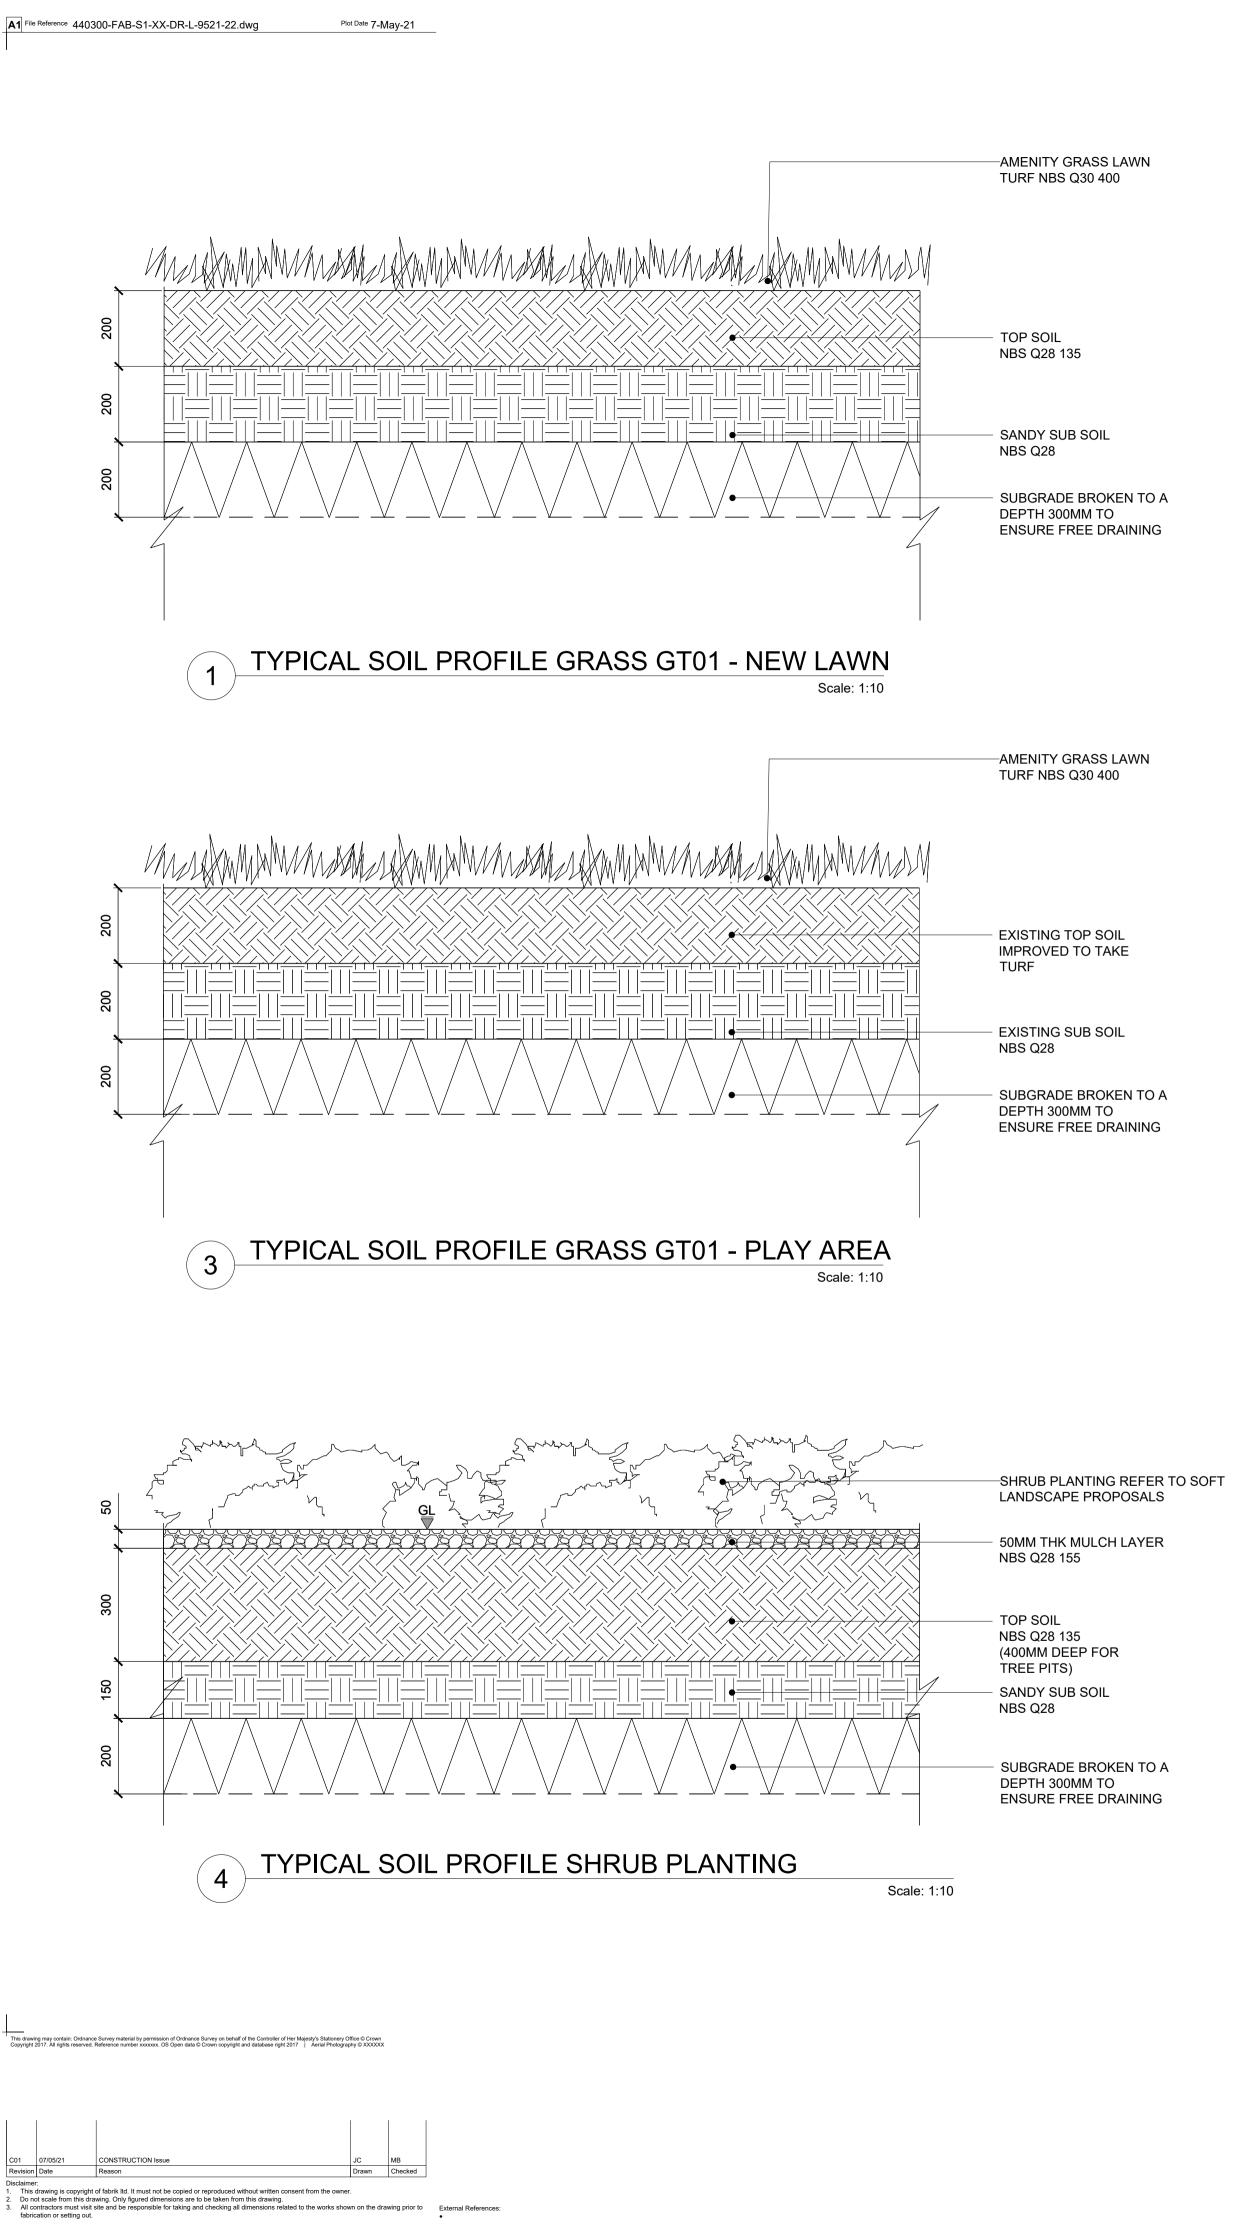

TYPICAL SOIL PROFILE HEDGE PLANTING 5



Scale: 1:10

| feb                                                | ĸ      | Lenten House 16 Lenten Street Alton Hampshire GU34 1HG   T : 01420 593250 E : alton@fabrikuk.com W : www.fabrikuk.com |       |                 |            |             |                        |  |
|----------------------------------------------------|--------|-----------------------------------------------------------------------------------------------------------------------|-------|-----------------|------------|-------------|------------------------|--|
| Project<br>Abbey Ar<br>Drawing Title<br>Planting I |        | e, Camder                                                                                                             | ו     | Client<br>Wates | 6