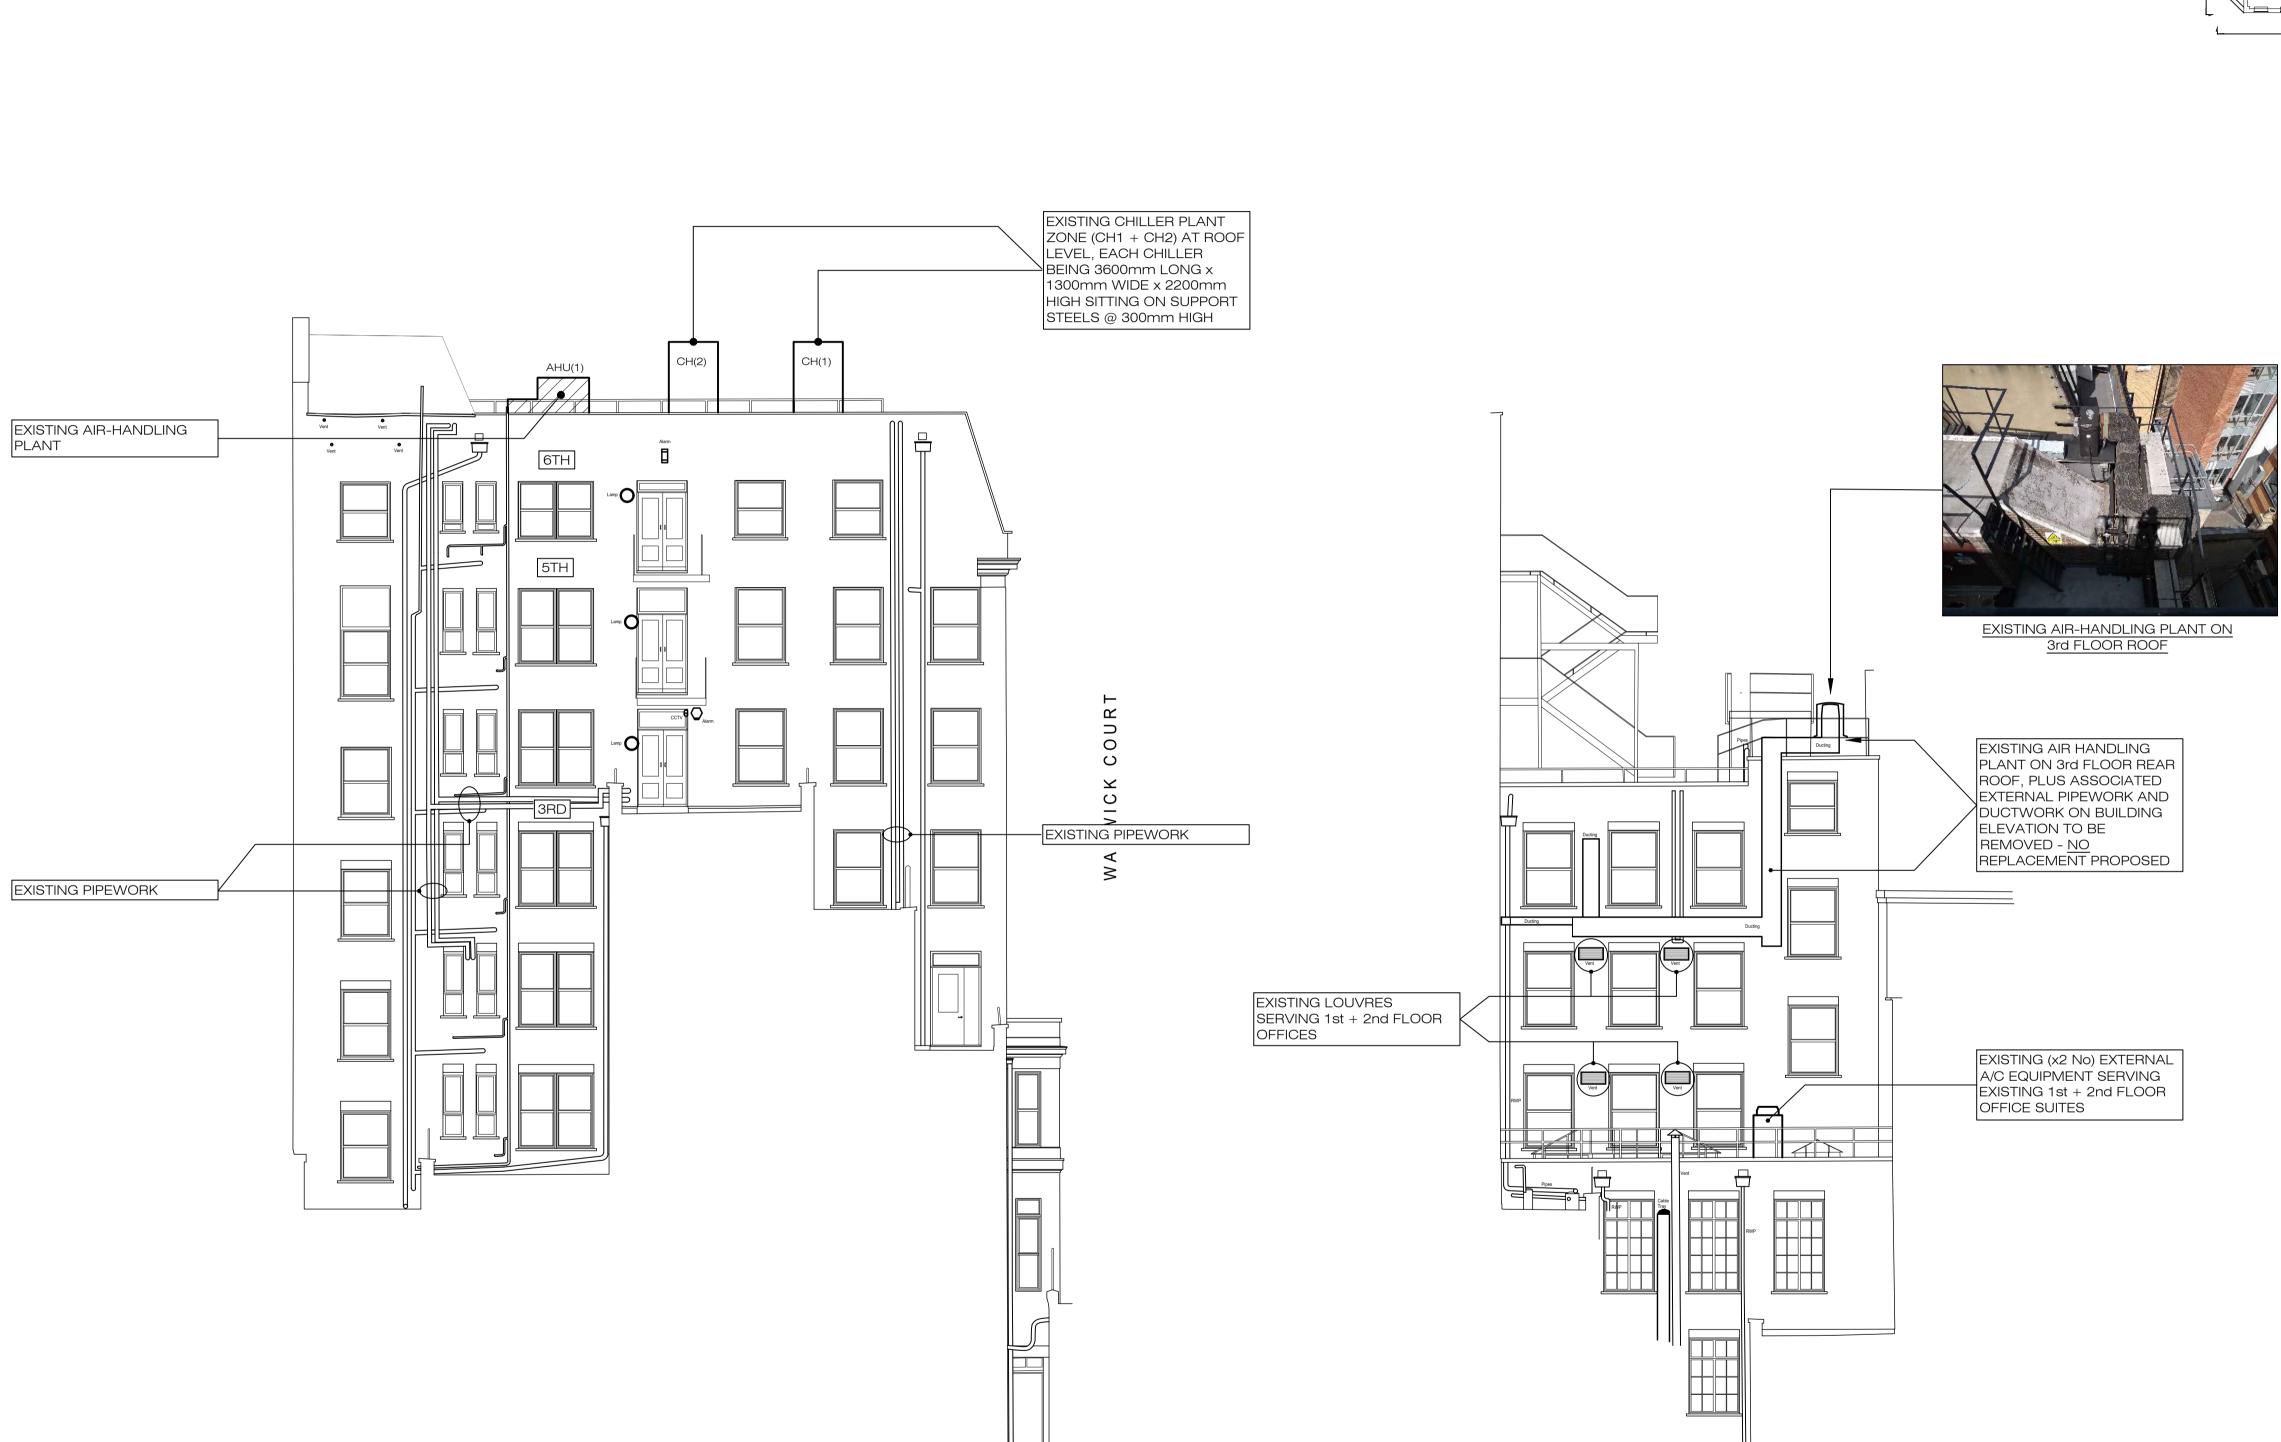

HIGH HOLBORN

FRONT ELEVATION

1:100

EXISTING AIR-HANDLING PLANT AND CHILLER PLANT ON MAIN ROOF

SIDE ELEVATION

KEY PLAN

C

| REAR ELEVATION                                                                                                                                                             | Project No: Drawing No: Revision no: A                                                                                                                                                                                                                                                                                                                                                                                                                                                                                   |  |  |
|----------------------------------------------------------------------------------------------------------------------------------------------------------------------------|--------------------------------------------------------------------------------------------------------------------------------------------------------------------------------------------------------------------------------------------------------------------------------------------------------------------------------------------------------------------------------------------------------------------------------------------------------------------------------------------------------------------------|--|--|
|                                                                                                                                                                            | Title:         Front & Side Elevation         Plant Layout         Existing         Notes:         No:       Detail:         1.       DIMENSIONS<br>Figured dimensions are to be taken in preference to<br>scaled dimensions. All dimensions are to be verified on<br>site prior to work commencing.         2.       DISCREPANCIES                                                                                                                                                                                      |  |  |
|                                                                                                                                                                            |                                                                                                                                                                                                                                                                                                                                                                                                                                                                                                                          |  |  |
| FRONT ELEVATION<br>High Holborn                                                                                                                                            | <ul> <li>Any discrepancy is to be referred to the consultant <u>before</u> proceeding.</li> <li>3. <u>COPYRIGHT ©_2022</u><br/>Copyright in this drawing is the property of Michael Jones &amp; Associates LLP and must not be reproduced nor amended nor used for the execution of any woks whether in connection with the proposed works for which it is prepared or otherwise without the express consent of Michael Jones &amp; Associates LLP. All rights reserved.</li> <li>4. <u>RELATED DOCUMENTS</u></li> </ul> |  |  |
| EXISTING CHILLER PLANT<br>ZONE (CH1 + CH2) AT ROOF<br>LEVEL, EACH CHILLER<br>BEING 3600mm LONG x<br>1300mm WIDE x 2200mm<br>HIGH SITTING ON SUPPORT<br>STEELS @ 300mm HIGH | This drawing shall be read in conjunction with the relevant<br>written Specification of Works, accompanying drawings<br>equipment schedules and all other relevant documents<br>connected to those works shown on this drawing.                                                                                                                                                                                                                                                                                          |  |  |
|                                                                                                                                                                            |                                                                                                                                                                                                                                                                                                                                                                                                                                                                                                                          |  |  |
|                                                                                                                                                                            |                                                                                                                                                                                                                                                                                                                                                                                                                                                                                                                          |  |  |
| HOLBORN                                                                                                                                                                    |                                                                                                                                                                                                                                                                                                                                                                                                                                                                                                                          |  |  |
|                                                                                                                                                                            |                                                                                                                                                                                                                                                                                                                                                                                                                                                                                                                          |  |  |
|                                                                                                                                                                            |                                                                                                                                                                                                                                                                                                                                                                                                                                                                                                                          |  |  |
|                                                                                                                                                                            | 6th                                                                                                                                                                                                                                                                                                                                                                                                                                                                                                                      |  |  |
| _                                                                                                                                                                          | ASept<br>2022Planning Application (1)-26th<br>Aug<br>2022Planning ApplicationNo:Date:Amendment:Revision:Image: Amendment:                                                                                                                                                                                                                                                                                                                                                                                                |  |  |
|                                                                                                                                                                            | ichael Jones & Associates LLP<br>NGINEERING CONSULTANTS<br>Crossway House<br>8 London Road, Reigate, Surrey, RH2 9HY.<br>Tel: +44(0)1737 245610 Fax: +44(0)1737 241142<br>e.mail: info@mjassociates.co.uk<br>www.mjassociates.co.uk                                                                                                                                                                                                                                                                                      |  |  |
|                                                                                                                                                                            | Scale:       Date:       Drawn:       Chkd:         1:100@A1       Aug 2022       EF       MJA         Client:       ACAI (Swan House) Ltd         Project:       Swan House         37-39 High Holborn       John WC1V 6AA         Title:       Title:                                                                                                                                                                                                                                                                  |  |  |
|                                                                                                                                                                            |                                                                                                                                                                                                                                                                                                                                                                                                                                                                                                                          |  |  |
|                                                                                                                                                                            | Front & Side Elevation         Plant Layout         Existing         Project No:         Drawing No:         Revision No:                                                                                                                                                                                                                                                                                                                                                                                                |  |  |
| NNING APPLICATION                                                                                                                                                          | D6146 PA.03 A                                                                                                                                                                                                                                                                                                                                                                                                                                                                                                            |  |  |