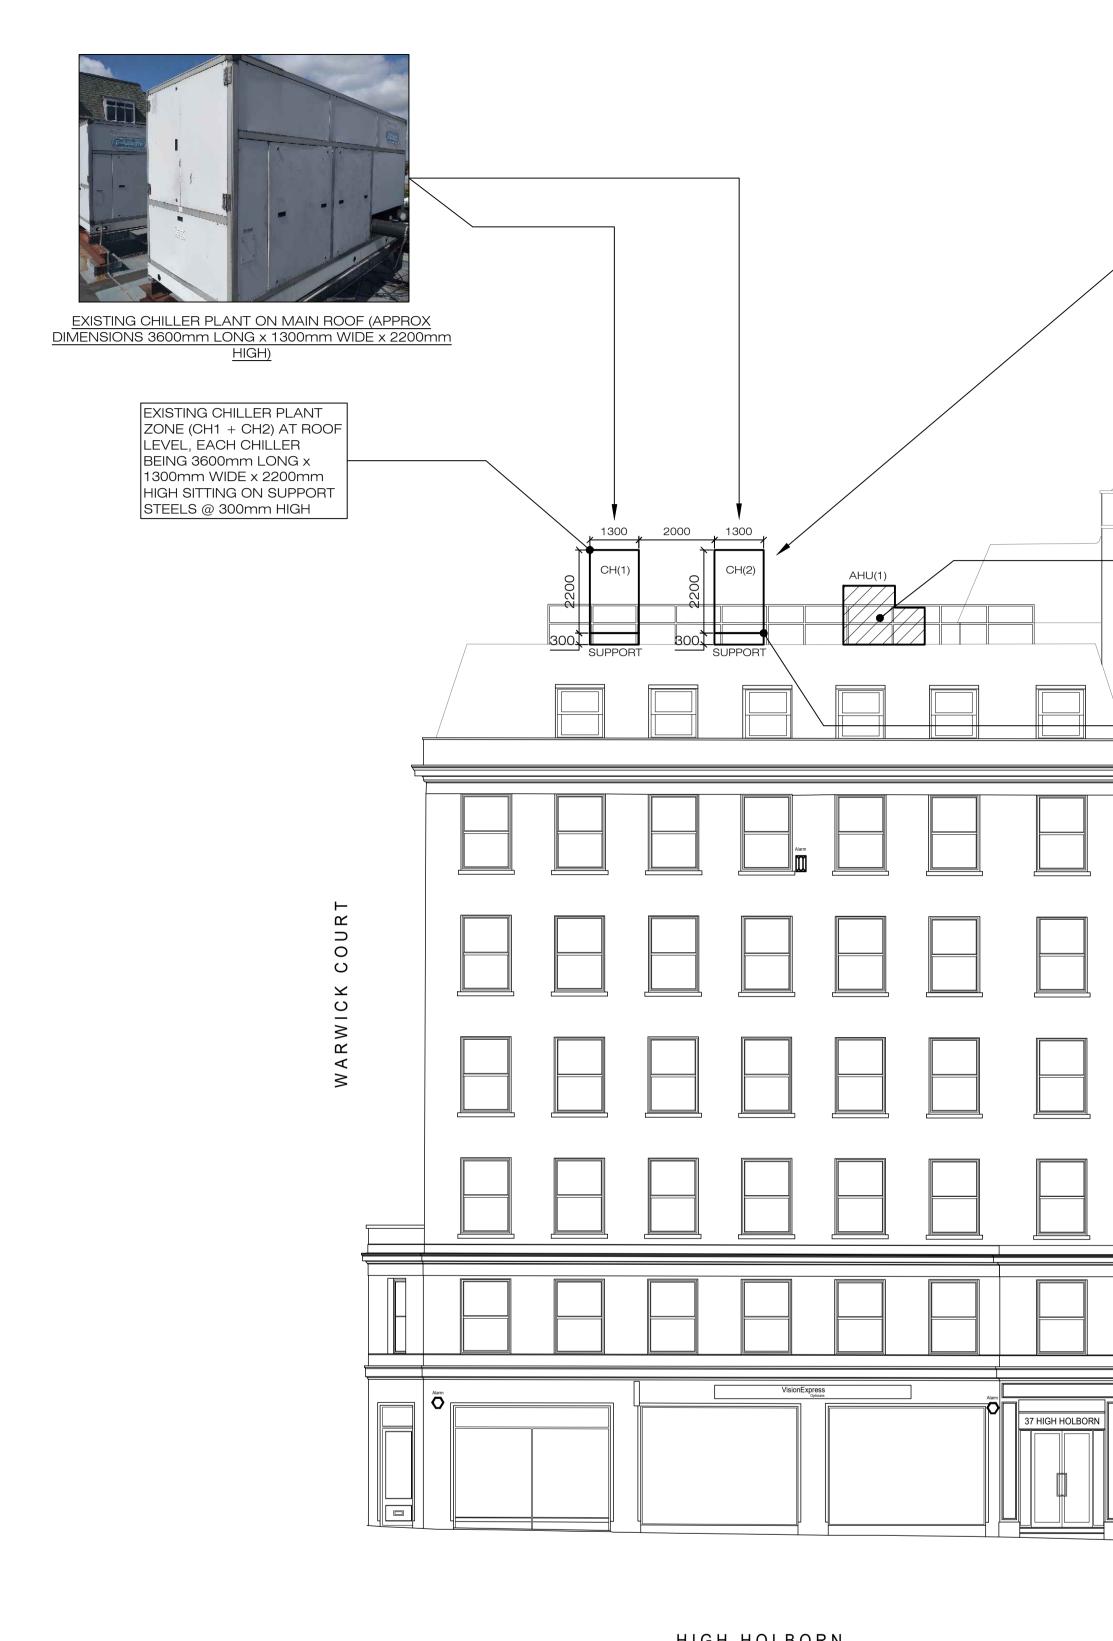

HIGH HOLBORN

FRONT ELEVATION

1:100

EXISTING AIR-HANDLING PLANT AND CHILLER PLANT ON MAIN ROOF

SIDE ELEVATION

KEY PLAN

C

| REAR ELEVATION                                                                                                                                                             | Project No: Drawing No: Revision no: A                                                                                                                                                                                                                                                                                                                                                                                                                                                                                   |  |  |
|----------------------------------------------------------------------------------------------------------------------------------------------------------------------------|--------------------------------------------------------------------------------------------------------------------------------------------------------------------------------------------------------------------------------------------------------------------------------------------------------------------------------------------------------------------------------------------------------------------------------------------------------------------------------------------------------------------------|--|--|
|                                                                                                                                                                            | Title:         Front & Side Elevation         Plant Layout         Existing         Notes:         No:       Detail:         1.       DIMENSIONS<br>Figured dimensions are to be taken in preference to<br>scaled dimensions. All dimensions are to be verified on<br>site prior to work commencing.         2.       DISCREPANCIES                                                                                                                                                                                      |  |  |
|                                                                                                                                                                            |                                                                                                                                                                                                                                                                                                                                                                                                                                                                                                                          |  |  |
| FRONT ELEVATION<br>High Holborn                                                                                                                                            | <ul> <li>Any discrepancy is to be referred to the consultant <u>before</u> proceeding.</li> <li>3. <u>COPYRIGHT ©_2022</u><br/>Copyright in this drawing is the property of Michael Jones &amp; Associates LLP and must not be reproduced nor amended nor used for the execution of any woks whether in connection with the proposed works for which it is prepared or otherwise without the express consent of Michael Jones &amp; Associates LLP. All rights reserved.</li> <li>4. <u>RELATED DOCUMENTS</u></li> </ul> |  |  |
| EXISTING CHILLER PLANT<br>ZONE (CH1 + CH2) AT ROOF<br>LEVEL, EACH CHILLER<br>BEING 3600mm LONG x<br>1300mm WIDE x 2200mm<br>HIGH SITTING ON SUPPORT<br>STEELS @ 300mm HIGH | This drawing shall be read in conjunction with the relevant<br>written Specification of Works, accompanying drawings<br>equipment schedules and all other relevant documents<br>connected to those works shown on this drawing.                                                                                                                                                                                                                                                                                          |  |  |
|                                                                                                                                                                            |                                                                                                                                                                                                                                                                                                                                                                                                                                                                                                                          |  |  |
|                                                                                                                                                                            |                                                                                                                                                                                                                                                                                                                                                                                                                                                                                                                          |  |  |
| HOLBORN                                                                                                                                                                    |                                                                                                                                                                                                                                                                                                                                                                                                                                                                                                                          |  |  |
|                                                                                                                                                                            |                                                                                                                                                                                                                                                                                                                                                                                                                                                                                                                          |  |  |
|                                                                                                                                                                            |                                                                                                                                                                                                                                                                                                                                                                                                                                                                                                                          |  |  |
|                                                                                                                                                                            | 6th                                                                                                                                                                                                                                                                                                                                                                                                                                                                                                                      |  |  |
| _                                                                                                                                                                          | ASept<br>2022Planning Application (1)-26th<br>Aug<br>2022Planning ApplicationNo:Date:Amendment:Revision:Image: Amendment:                                                                                                                                                                                                                                                                                                                                                                                                |  |  |
|                                                                                                                                                                            | ichael Jones & Associates LLP<br>NGINEERING CONSULTANTS<br>Crossway House<br>8 London Road, Reigate, Surrey, RH2 9HY.<br>Tel: +44(0)1737 245610 Fax: +44(0)1737 241142<br>e.mail: info@mjassociates.co.uk<br>www.mjassociates.co.uk                                                                                                                                                                                                                                                                                      |  |  |
|                                                                                                                                                                            | Scale:       Date:       Drawn:       Chkd:         1:100@A1       Aug 2022       EF       MJA         Client:       ACAI (Swan House) Ltd         Project:       Swan House         37-39 High Holborn       John WC1V 6AA         Title:       Title:                                                                                                                                                                                                                                                                  |  |  |
|                                                                                                                                                                            |                                                                                                                                                                                                                                                                                                                                                                                                                                                                                                                          |  |  |
|                                                                                                                                                                            | Front & Side Elevation         Plant Layout         Existing         Project No:         Drawing No:         Revision No:                                                                                                                                                                                                                                                                                                                                                                                                |  |  |
| NNING APPLICATION                                                                                                                                                          | D6146 PA.03 A                                                                                                                                                                                                                                                                                                                                                                                                                                                                                                            |  |  |