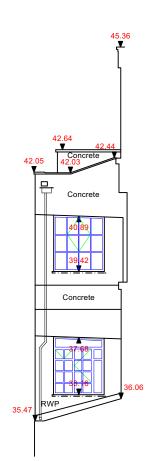

29.00m A.O.D.

**ELEVATION 11** 

29.00m A.O.D.

**ELEVATION 12** 

Green indicates window openers

Blue indicates replacement / new

Intake air duct to replace existing glazed panel

First pane of each window to be toughened glass to ensure compliance with reduced FFL to cill height