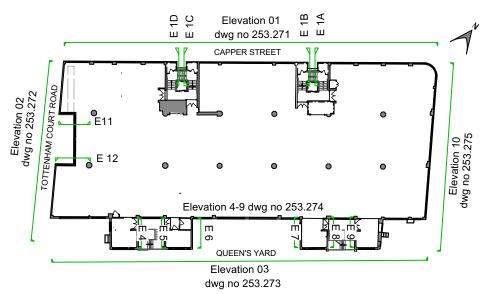

**Proposed Elevations 11 & 12** 

Shropshire House 1:100 @ A3

**ELEVATION LOCATION PLAN** 

Site Measurements not to be taken from drawings. Contractor to confirm all dimensions. HHD not liable for seeking relevant planning authority permissions (including LBC) unless specifically directed by the client