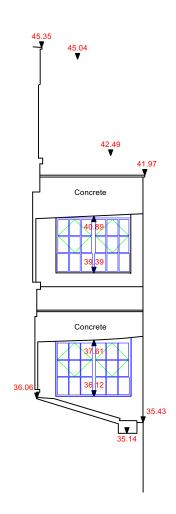

29.00m A.O.D.

**ELEVATION 11** 

29.00m A.O.D.

**ELEVATION 12** 

Green indicates window openers

Blue indicates replacement / new

Intake air duct to replace existing glazed panel

First pane of each window to be toughened glass to ensure compliance with reduced FFL to cill height