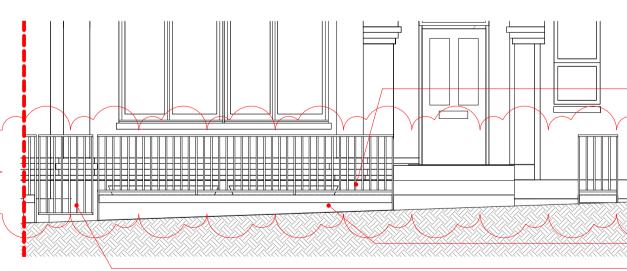

Existing Steps Elevation 1:50

**Existing Front Fence Elevation** 1:50

Proposed Steps Elevation 1:50

Proposed Front Fence Elevation 1:50

Г

Existing timber fence

26.07.22 B Non-Material Ammendment Additional Planning Drawings - Front Elevation and Steps 02.02.22 А date rev note 2103 27 Willow Road Status: Tender Client: Maisie Lawrence First Issue Date: 02/02/22 Existing and Proposed Front Elevations and Drawing: Steps Sections Drawing No. 2103-P005 Rev: B Drawn By: VM Checked By: MP Scale: 1:50 @ A3 Drawing Notes 1. This drawing is prepared solely for design and planning submission purposes. 2. All dimensions must be checked on site and any discrepancies verified with the architect. 3. Unless shown otherwise, all dimensions are to structural surfaces. 4. All work must comply with relevant building Standards and Building Regulations requirements. Drawing errors and omissions to be reported to the architect. THIS IS NOT A CONSTRUCTION DRAWING, IT IS UNSUITABLE FOR THE PURPOSE OF CONSTRUCTION AND MUST ON NO ACCOUNT BE HEEDAS SUCH.

MAP Architecture 144 Cambridge Heath Road London, E1 5QJ

www.map-architecture.co.uk / tel: 020 7096 5007 email: studio@map-architecture.co.uk

New metal fence to 1100mm min.

Low level wall with brick course above New metal gate to 1100mm min.