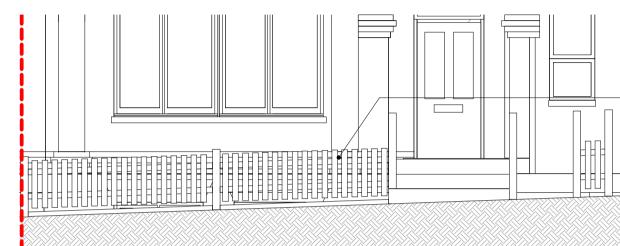

Existing Steps Elevation 1:50

**Existing Front Fence Elevation** 1:50

Proposed Steps Elevation 1:50

Proposed Front Fence Elevation 1:50

Г

Existing timber fence

26.07.22 B Non-Material Ammendment Additional Planning Drawings - Front Elevation and Steps 02.02.22 А date rev note 2103 27 Willow Road Status: Tender Client: Maisie Lawrence First Issue Date: 02/02/22 Existing and Proposed Front Elevations and Drawing: Steps Sections Drawing No. 2103-P005 Rev: B Drawn By: VM Checked By: MP Scale: 1:50 @ A3 Drawing Notes 1. This drawing is prepared solely for design and planning submission purposes. 2. All dimensions must be checked on site and any discrepancies verified with the architect. 3. Unless shown otherwise, all dimensions are to structural surfaces. 4. All work must comply with relevant building Standards and Building Regulations requirements. Drawing errors and omissions to be reported to the architect. THIS IS NOT A CONSTRUCTION DRAWING, IT IS UNSUITABLE FOR THE PURPOSE OF CONSTRUCTION AND MUST ON NO ACCOUNT BE HEEDAS SUCH.