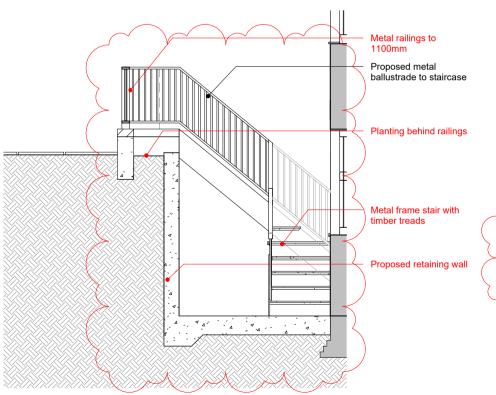

Existing Steps Elevation 1:50

**Existing Front Fence Elevation** 1:50

Proposed Steps Elevation 1:50

Proposed Front Fence Elevation 1:50

Г

Existing timber fence

26.07.22 B Non-Material Ammendment Additional Planning Drawings - Front Elevation and Steps 02.02.22 А date rev note 2103 27 Willow Road Status: Tender Client: Maisie Lawrence First Issue Date: 02/02/22 Existing and Proposed Front Elevations and Drawing: Steps Sections Drawing No. 2103-P005 Rev: B Drawn By: VM Checked By: MP Scale: 1:50 @ A3 Drawing Notes 1. This drawing is prepared solely for design and planning submission purposes. 2. All dimensions must be checked on site and any discrepancies verified with the architect. 3. Unless shown otherwise, all dimensions are to structural surfaces. 4. All work must comply with relevant building Standards and Building Regulations requirements. Drawing errors and omissions to be reported to the architect. THIS IS NOT A CONSTRUCTION DRAWING, IT IS UNSUITABLE FOR THE PURPOSE OF CONSTRUCTION AND MUST ON NO ACCOUNT BE HEEDAS SUCH.

MAP Architecture 144 Cambridge Heath Road London, E1 5QJ

www.map-architecture.co.uk / tel: 020 7096 5007 email: studio@map-architecture.co.uk

New metal fence to 1100mm min.

Low level wall with brick course above New metal gate to 1100mm min.