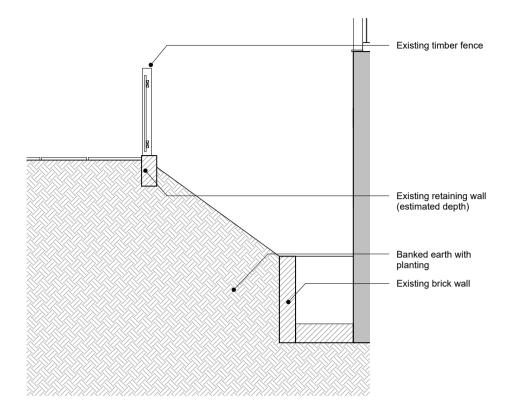

Existing Steps Elevation 1:50

**Existing Front Fence Elevation** 1:50

Proposed Steps Elevation 1:50

Proposed Front Fence Elevation 1:50

Г

Existing timber fence

26.07.22 B Non-Material Ammendment Additional Planning Drawings - Front Elevation and Steps 02.02.22 А date rev note 2103 27 Willow Road Status: Tender Client: Maisie Lawrence First Issue Date: 02/02/22 Existing and Proposed Front Elevations and Drawing: Steps Sections Drawing No. 2103-P005 Rev: B Drawn By: VM Checked By: MP Scale: 1:50 @ A3 Drawing Notes 1. This drawing is prepared solely for design and planning submission purposes. 2. All dimensions must be checked on site and any discrepancies verified with the architect. 3. Unless shown otherwise, all dimensions are to structural surfaces. 4. All work must comply with relevant building Standards and Building Regulations requirements. Drawing errors and omissions to be reported to the architect. THIS IS NOT A CONSTRUCTION DRAWING, IT IS UNSUITABLE FOR THE PURPOSE OF CONSTRUCTION AND MUST ON NO ACCOUNT BE HEEDAS SUCH.