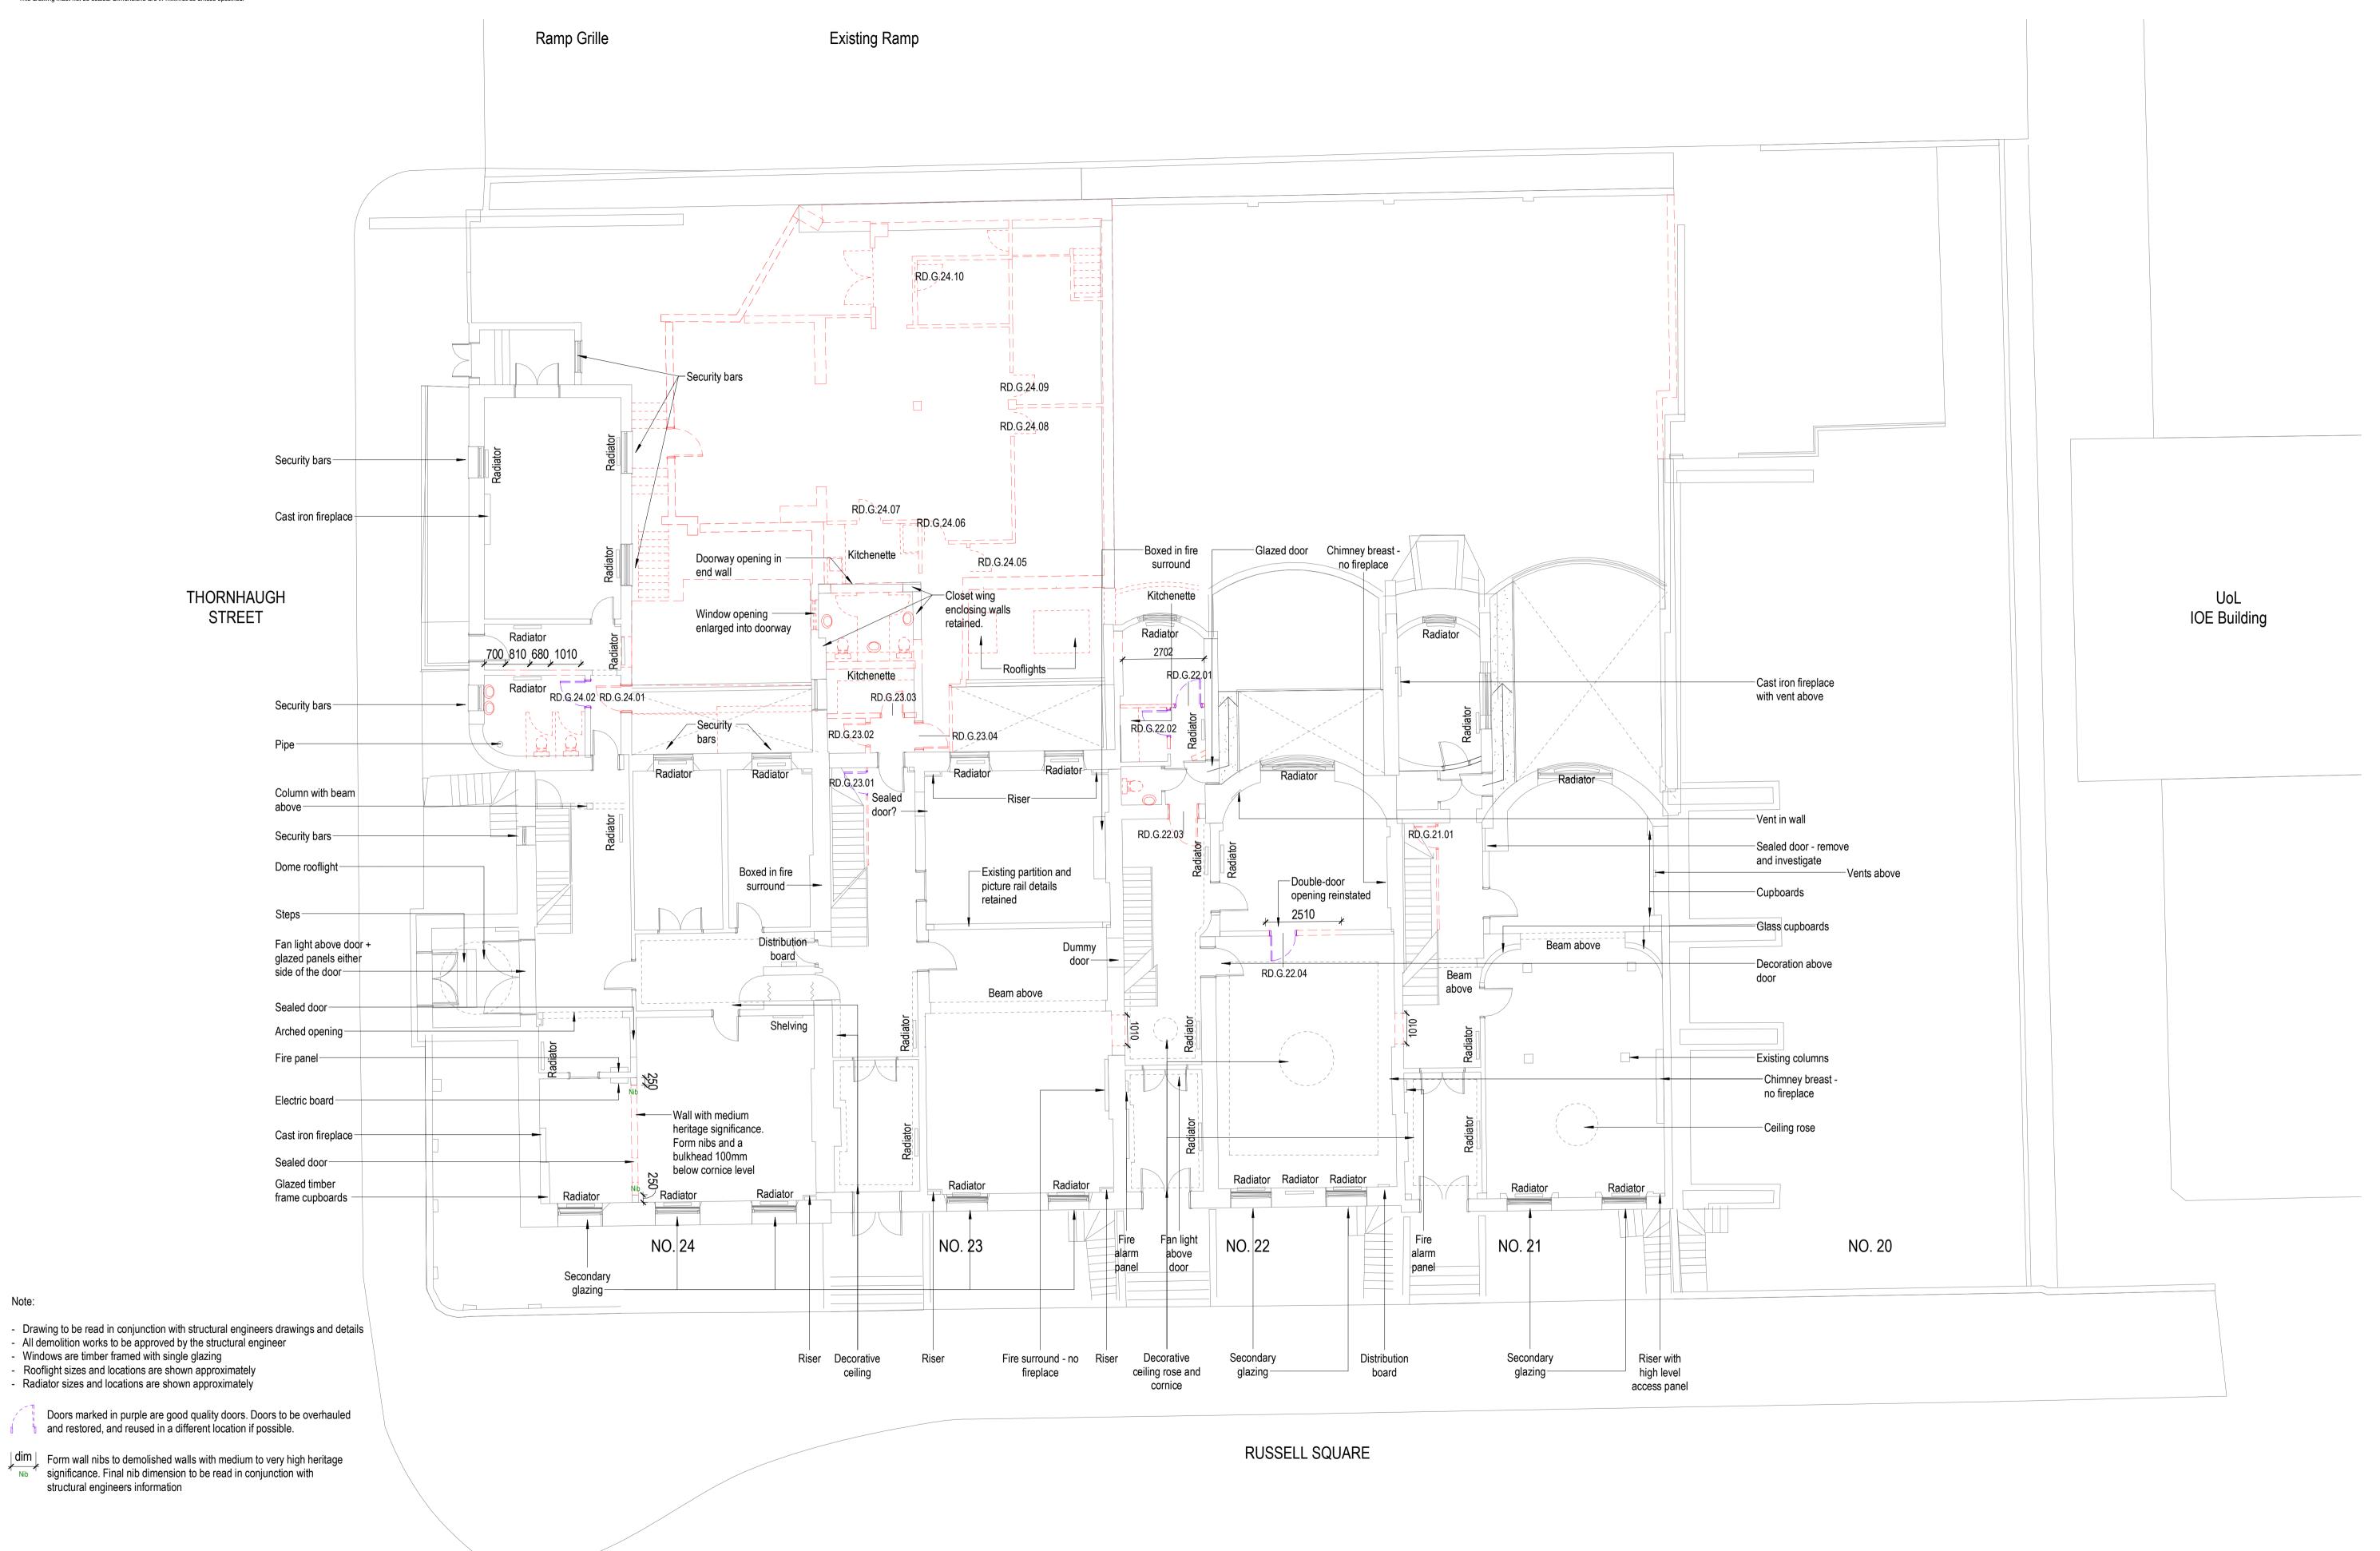

NOTES

Copyright: All rights reserved. This drawing must not be reproduced without permission. This drawing must not be scaled. Dimensions are in millimetres unless specified.

| P7  | 08.08.22 | Planning Amendments | RF  | EWA   |
|-----|----------|---------------------|-----|-------|
|     | 07.04.22 | Planning Amendments | RF  | EWA   |
| P5  | 19.11.21 | EWA Updates         | EWA | EWA   |
| P4  | 06.08.21 | General updates     | EWA | EWA   |
| P3  | 13.07.21 | General updates     | EWA | EWA   |
| P2  | 28.05.21 | WIP Issue           |     |       |
| P1  | 23.04.21 | Planning            |     |       |
| REV | DATE     | REVISION NOTE       | BY  | CHECK |

EJM No. 20-24 Russell Square Demolition Plan - Level 0 2676\_00421 rev P7 STATUS | Preliminary SCALE | 1:100 DRAWN BY | EWA DATE | 03/17/21 2676- EWA- ZZ- 00- DR- A- 00421

Wellfield Chester Road Preston Brook WA7 3BA T: +44 1928 752 200 E:info@ewa.co.uk