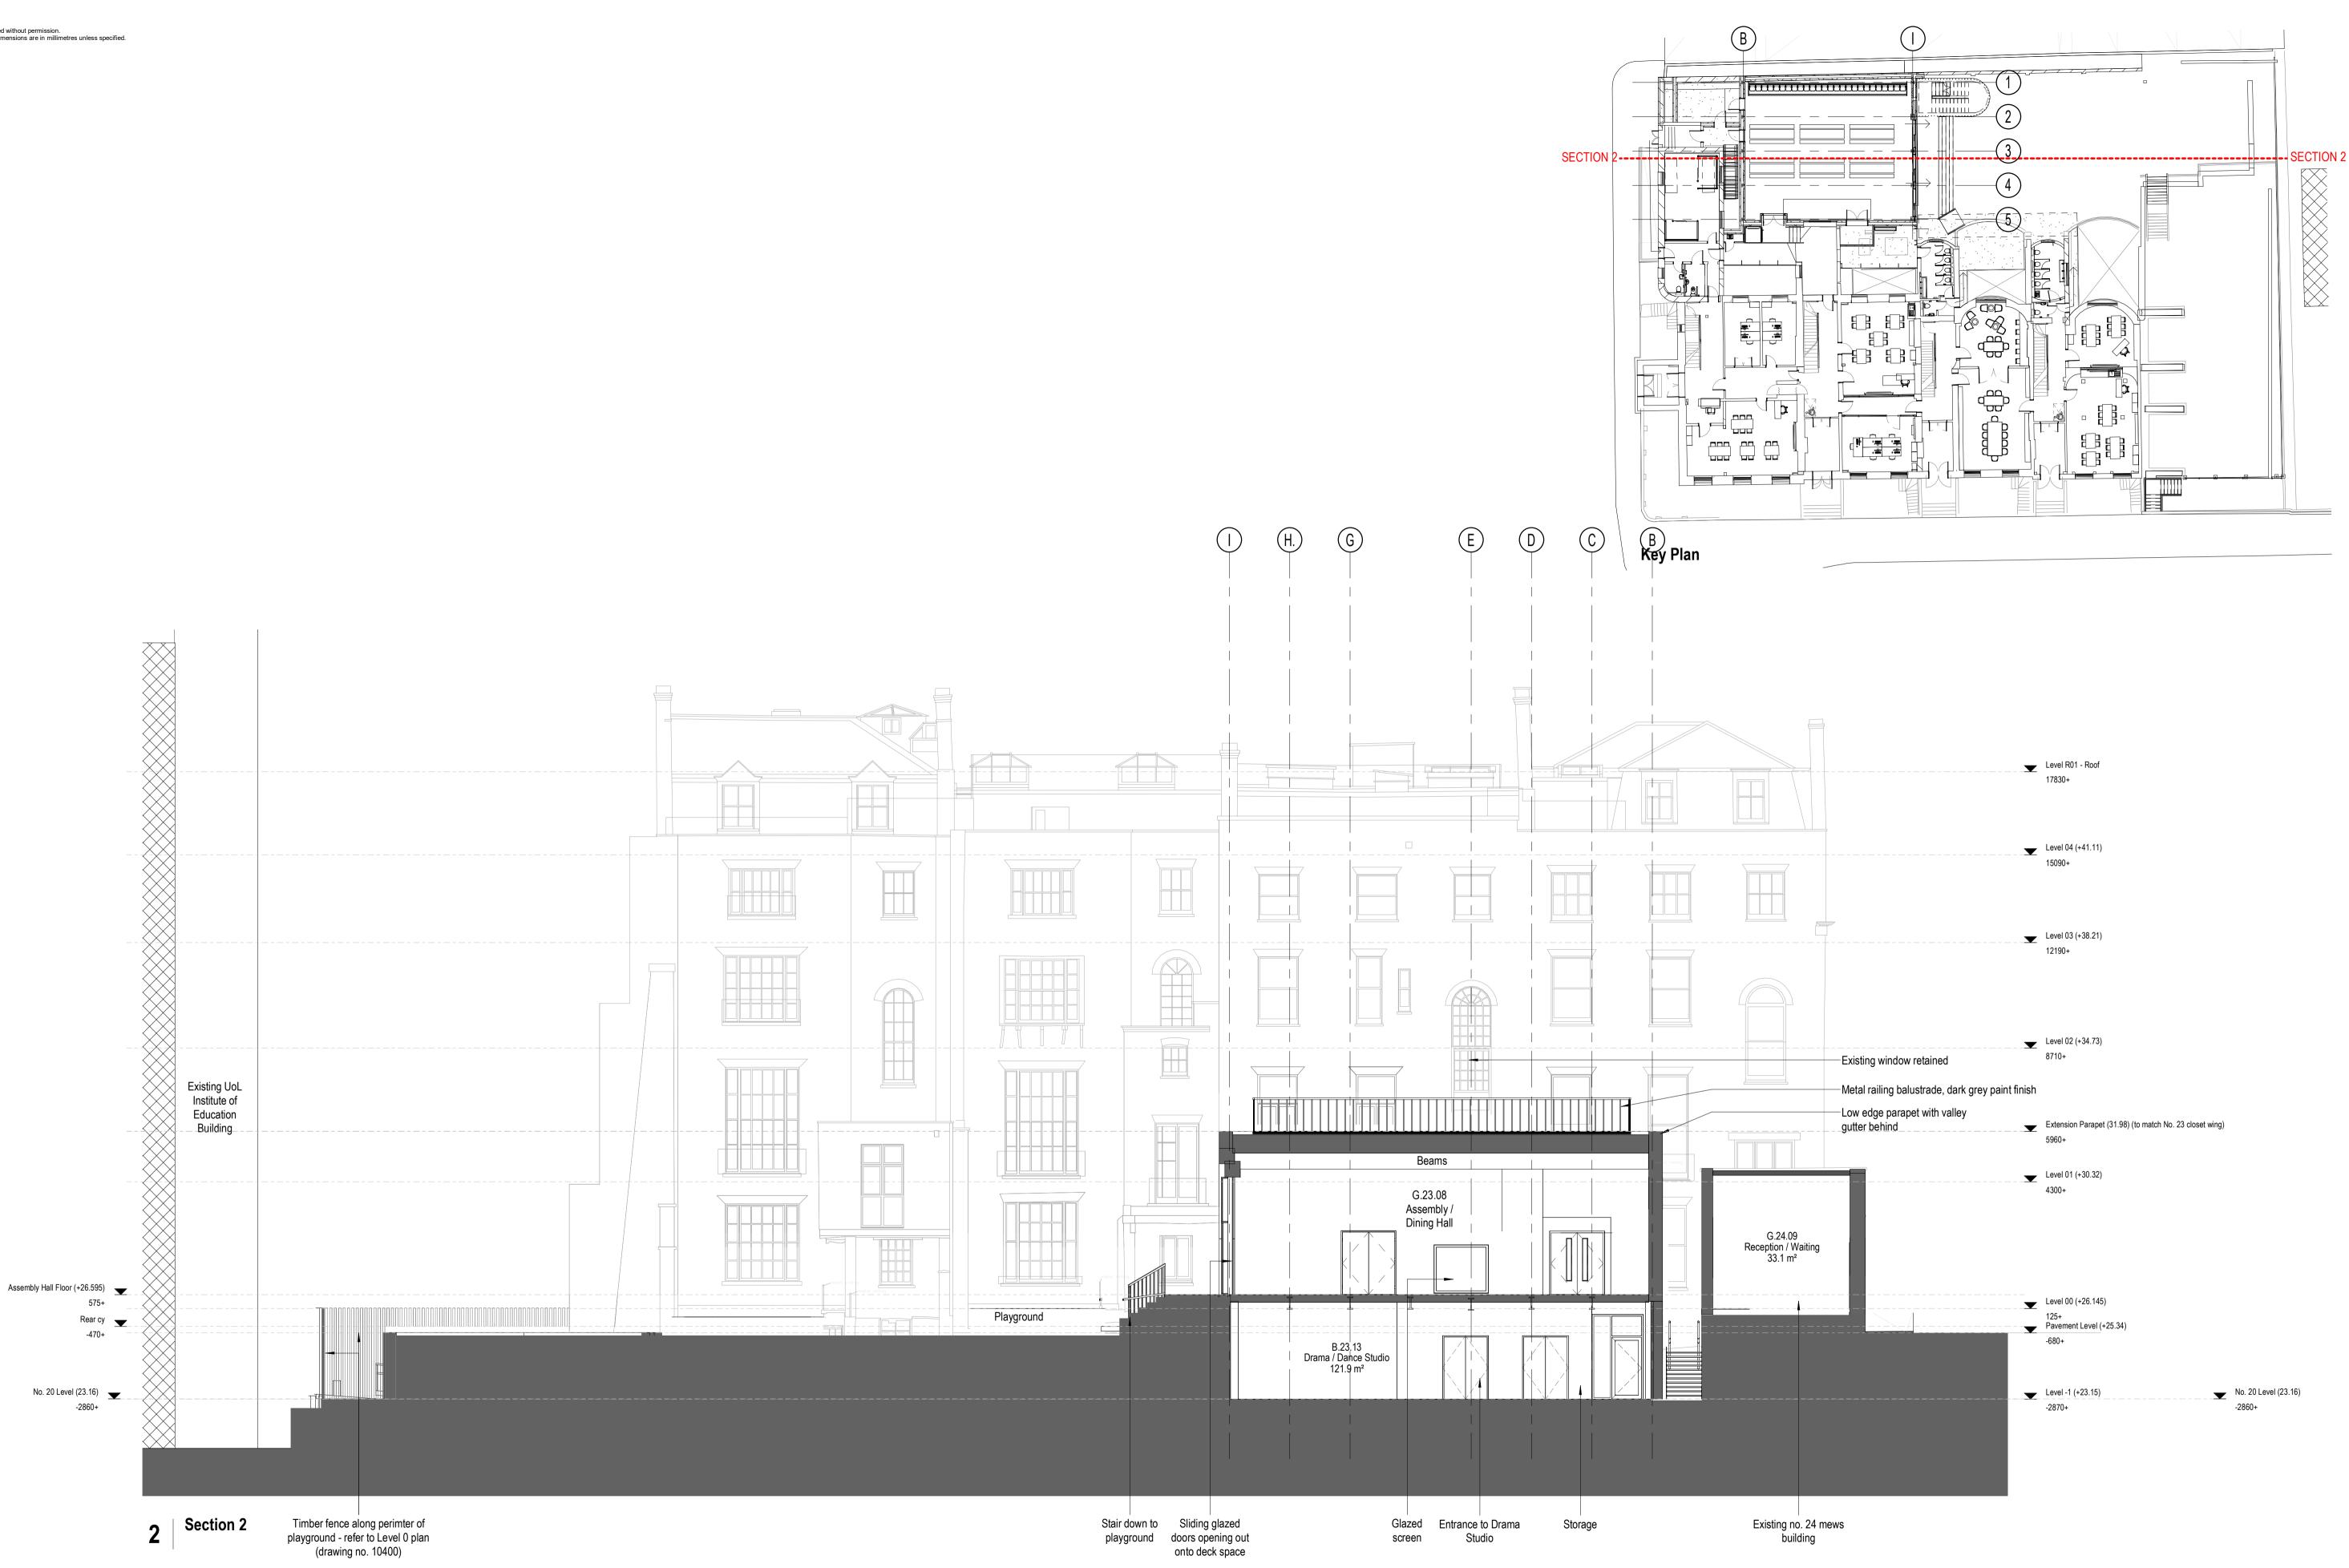

EJM No. 20-24 Russell Square
Proposed Sections - Sheet 2 2676\_10602 rev P4 STATUS | PLANNING SCALE | As indicated DRAWN BY | Author DATE | 03/03/21 2676- EWA- ZZ- ZZ- DR- A- 10602