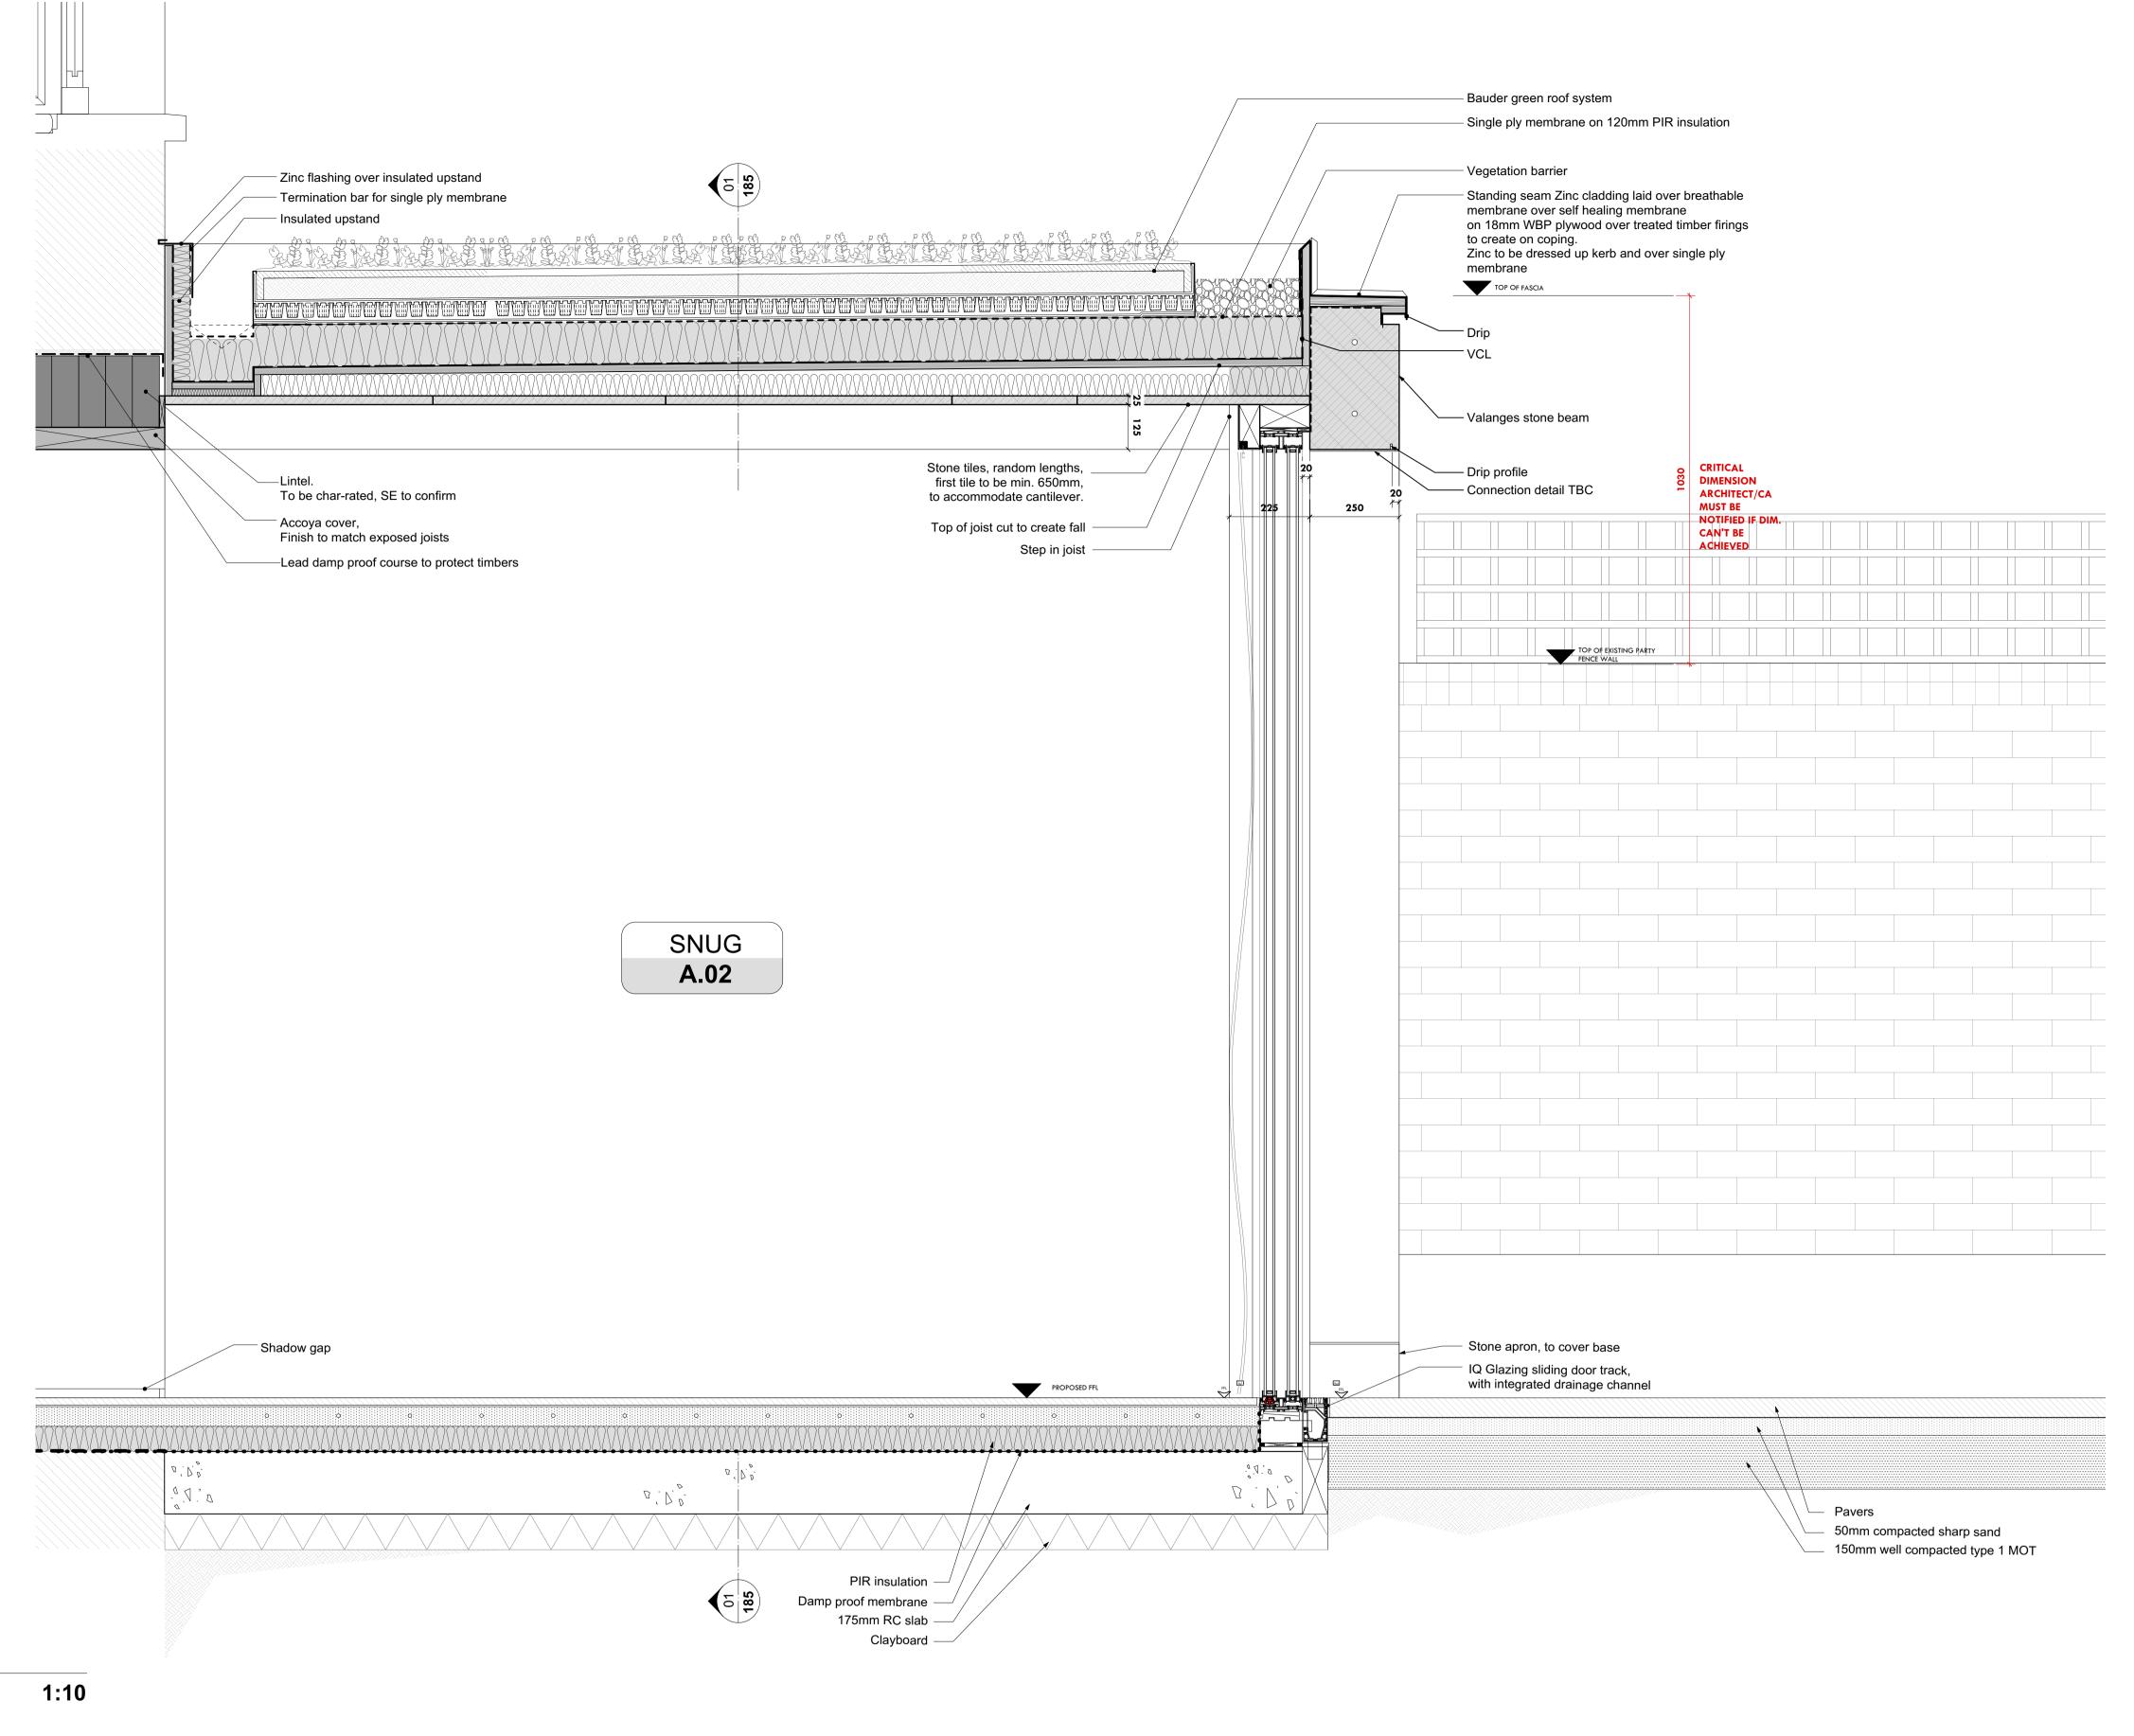

## ARCHITECTS

2 Pontypool Place London SE1 8QF | studio@naganjohnson.co.uk | 0207 633 0200

| CONSTRUCTION DETAIL  |                                                |                                                 |                                          |
|----------------------|------------------------------------------------|-------------------------------------------------|------------------------------------------|
| PROJECT CODE<br>PROV | PROJECT ADDRESS 14 Provost Road London NW3 4ST | Gillian Boccara &<br>Laurence Page              | DATE<br>01.07 2021                       |
| 187 PP detail        | Proposed 1:20 section                          | PROJECT CONTACT Michael Johnson Russell Everton | SCALE @ A1<br>1:10<br>SCALE @ A3<br>1:20 |