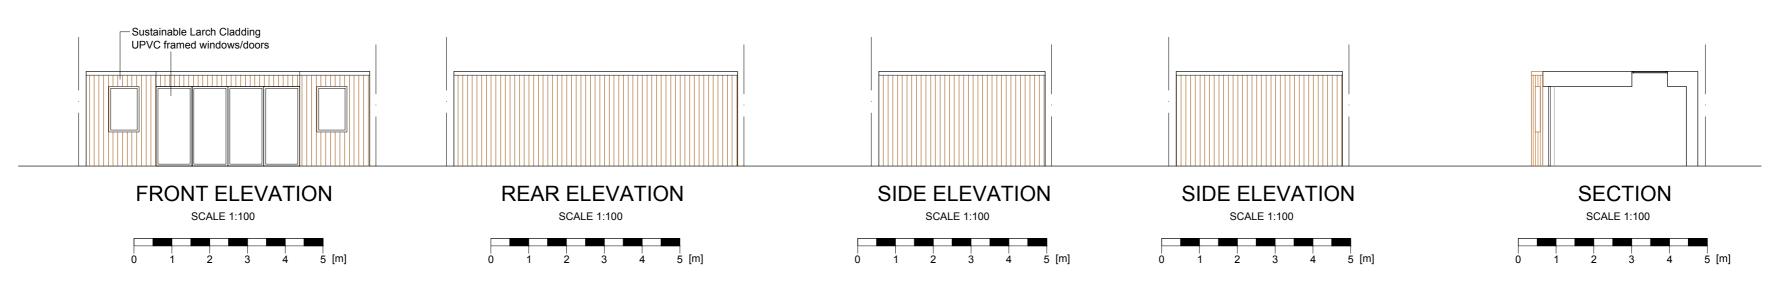

## PROPOSED OUTBUILDING ELEVATIONS

Copyright © HK Architects. This drawing which is the property of HK Architects is the subject of Intellectual Property Rights including copyright and design right and shall not be reproduced, copied, loaned or submitted to any other party without the written consent of HK Architects. Any discrepencies to be reported to HK Architects prior to setting out or ordering of any materials.

| 49 MINSTER ROAD<br>London, NW2 3SH                  |            |                                                           |  |
|-----------------------------------------------------|------------|-----------------------------------------------------------|--|
| CLIENT Mr & Mrs M. & F. Bunker                      |            |                                                           |  |
| PROPOSED OUTBUILDING<br>PLANS, ELEVATIONS & SECTION |            |                                                           |  |
| SCALE                                               | 1:100 (A1) | DATE                                                      |  |
| DWG NO                                              | P.02       | REVISION -<br>381865 0208 440 2015 www.hk-architects.co.u |  |