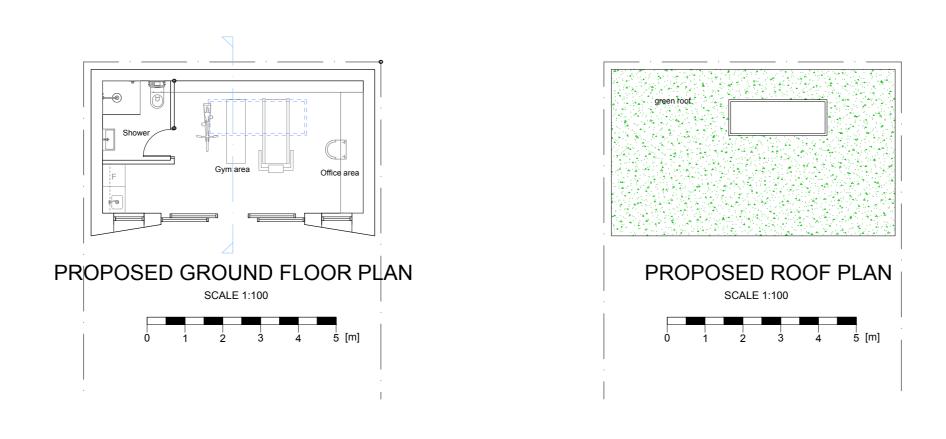

## PROPOSED OUTBUILDING ELEVATIONS

Copyright © HK Architects. This drawing which is the property of HK Architects is the subject of Intellectual Property Rights including copyright and design right and shall not be reproduced, copied, loaned or submitted to any other party without the written consent of HK Architects. Any discrepencies to be reported to HK Architects prior to setting out or ordering of any materials.

| 49 MINSTER ROAD<br>London, NW2 3SH                  |            |                                                           |  |
|-----------------------------------------------------|------------|-----------------------------------------------------------|--|
| CLIENT Mr & Mrs M. & F. Bunker                      |            |                                                           |  |
| PROPOSED OUTBUILDING<br>PLANS, ELEVATIONS & SECTION |            |                                                           |  |
| SCALE                                               | 1:100 (A1) | DATE                                                      |  |
| DWG NO                                              | P.02       | REVISION -<br>381865 0208 440 2015 www.hk-architects.co.u |  |