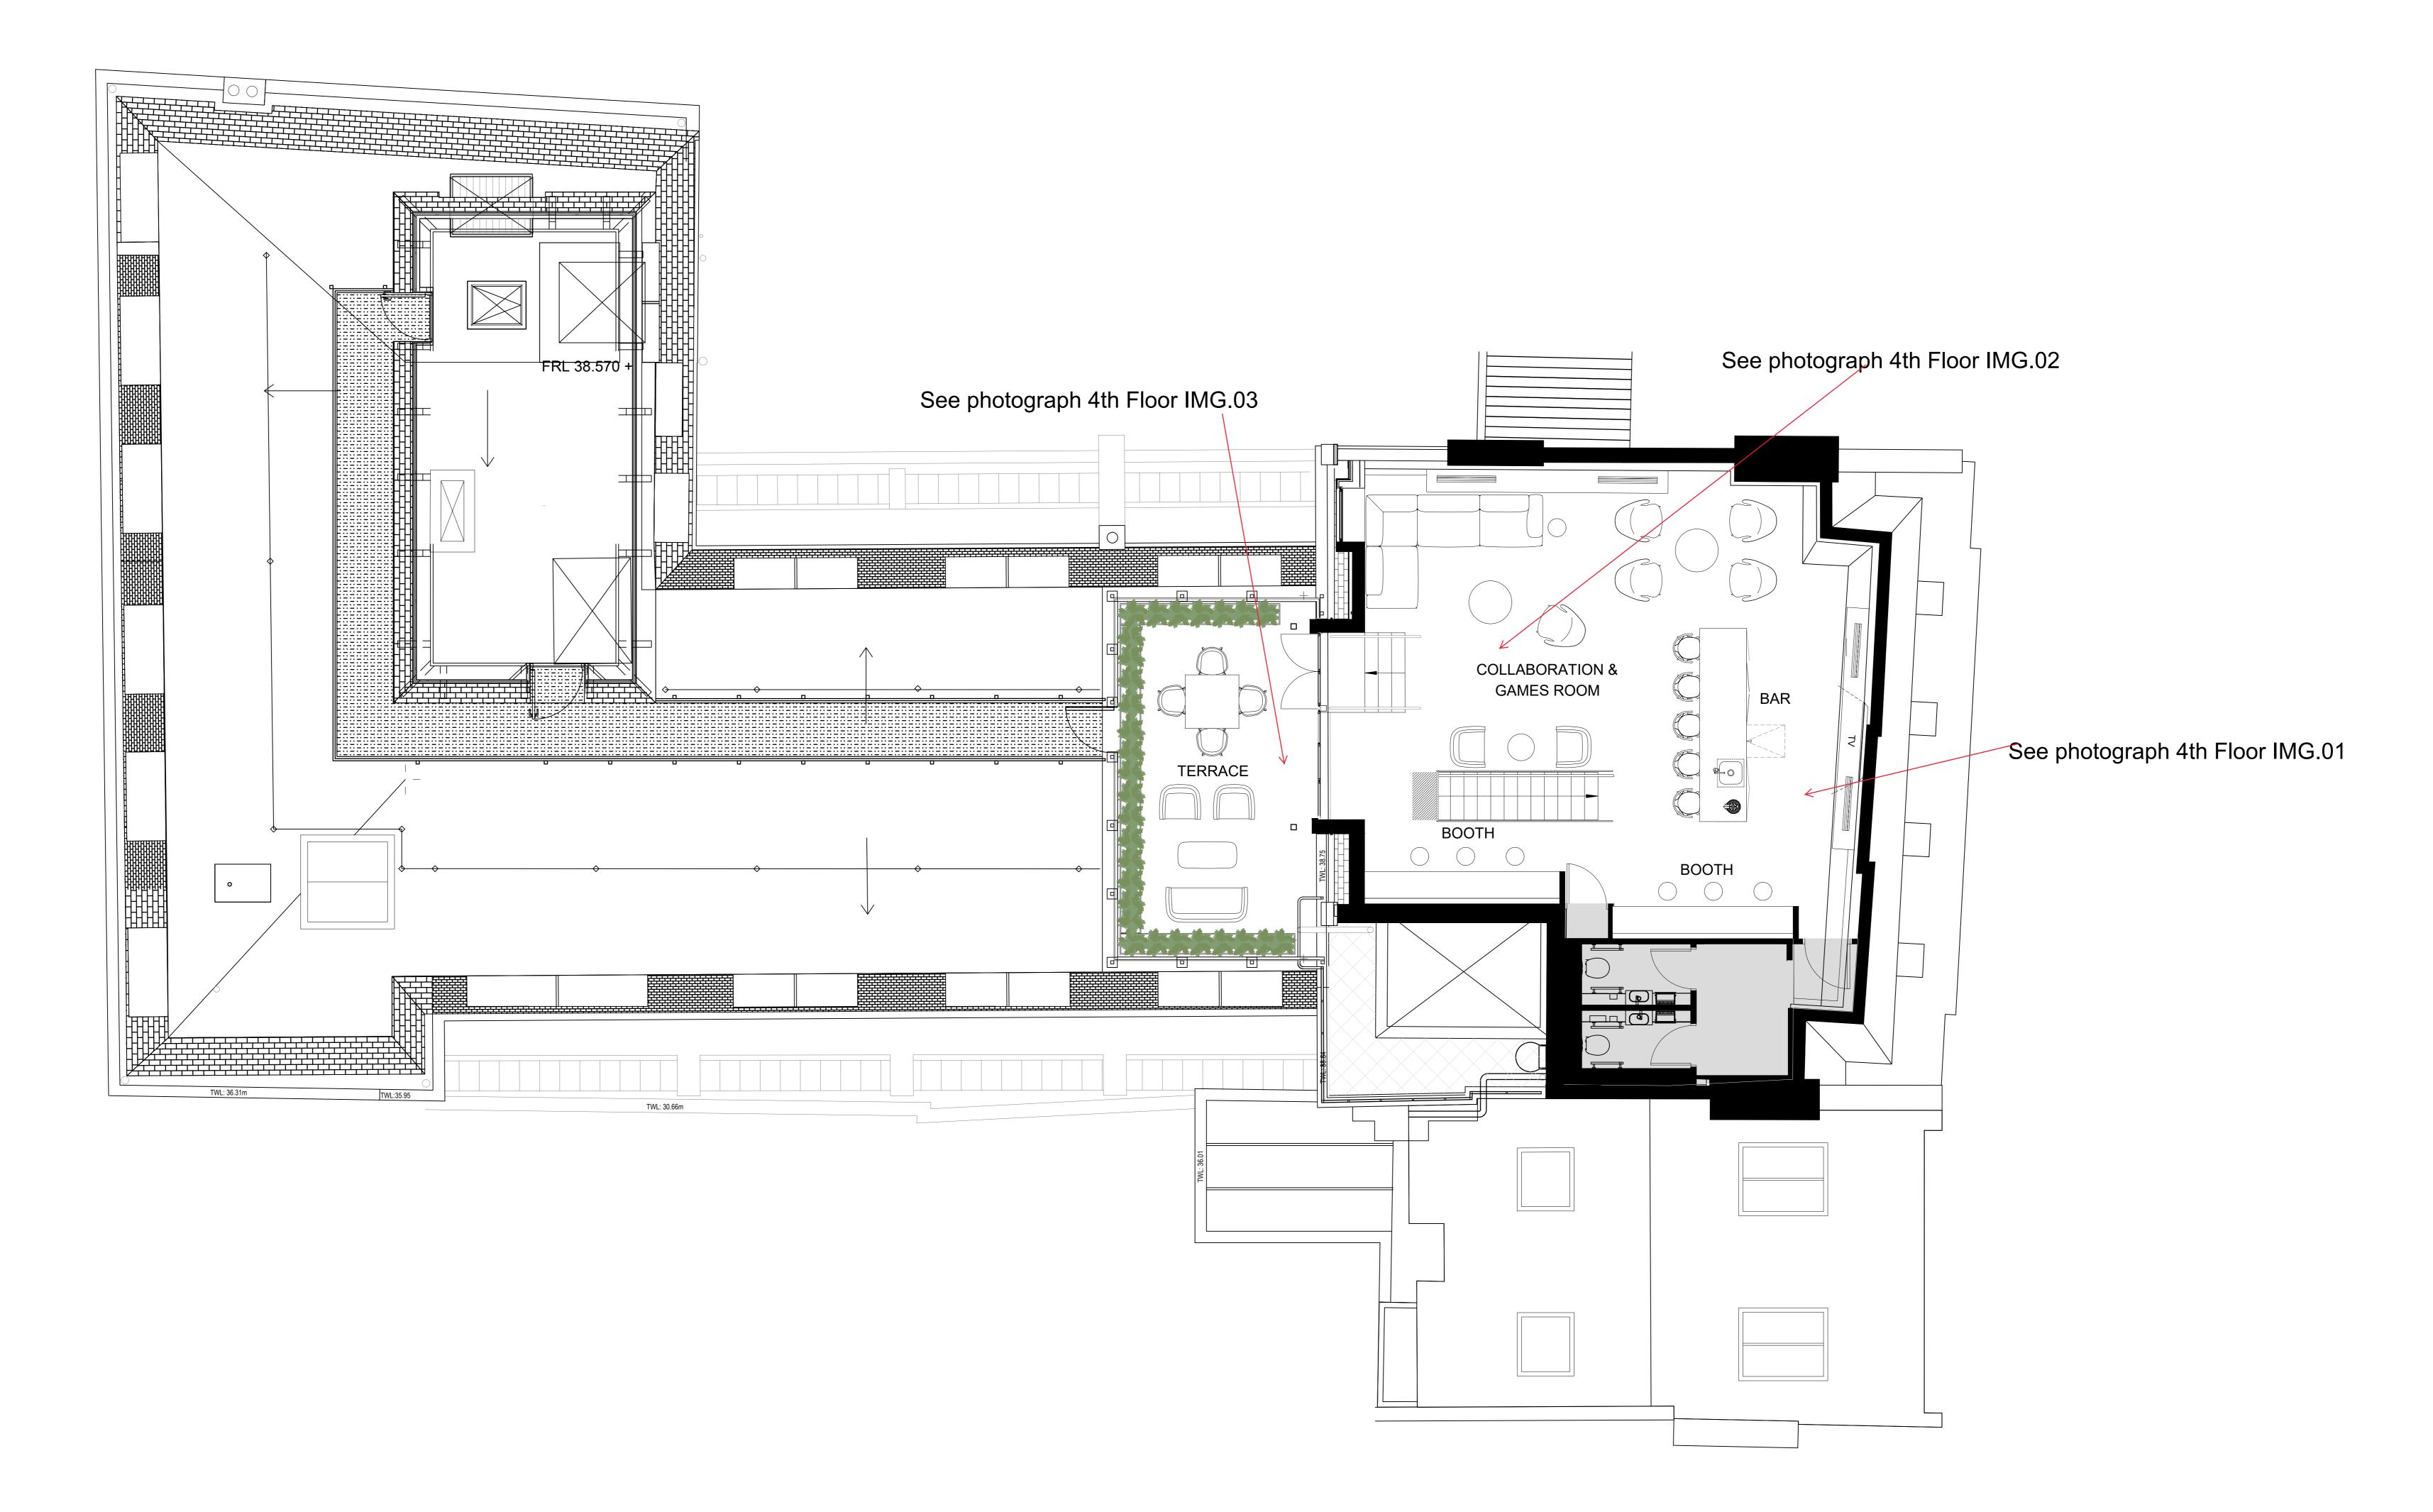

## SCHEDULE OF WORKS 4TH FLOOR:

- Making walls good and painting
- Making ceiling good and painting
- Replacing existing light fittings
- Replacing existing flooring and terrace decking (see drawings
- 31562\_00\_04-FFIN\_PROPOSED\_REV -)
   Removing existing kitchen units

1:50 Scale

T 020 7902 1866 E hello@maris.co.uk W maris.co.uk

Drawing first produced

PRE CONSTRUCTION

The Mission Group

 Project Number
 Ref
 Floor
 Detail

 31562
 00
 04
 GA

Proposed Fourth Floor Option 2 General Arrangement (Design)