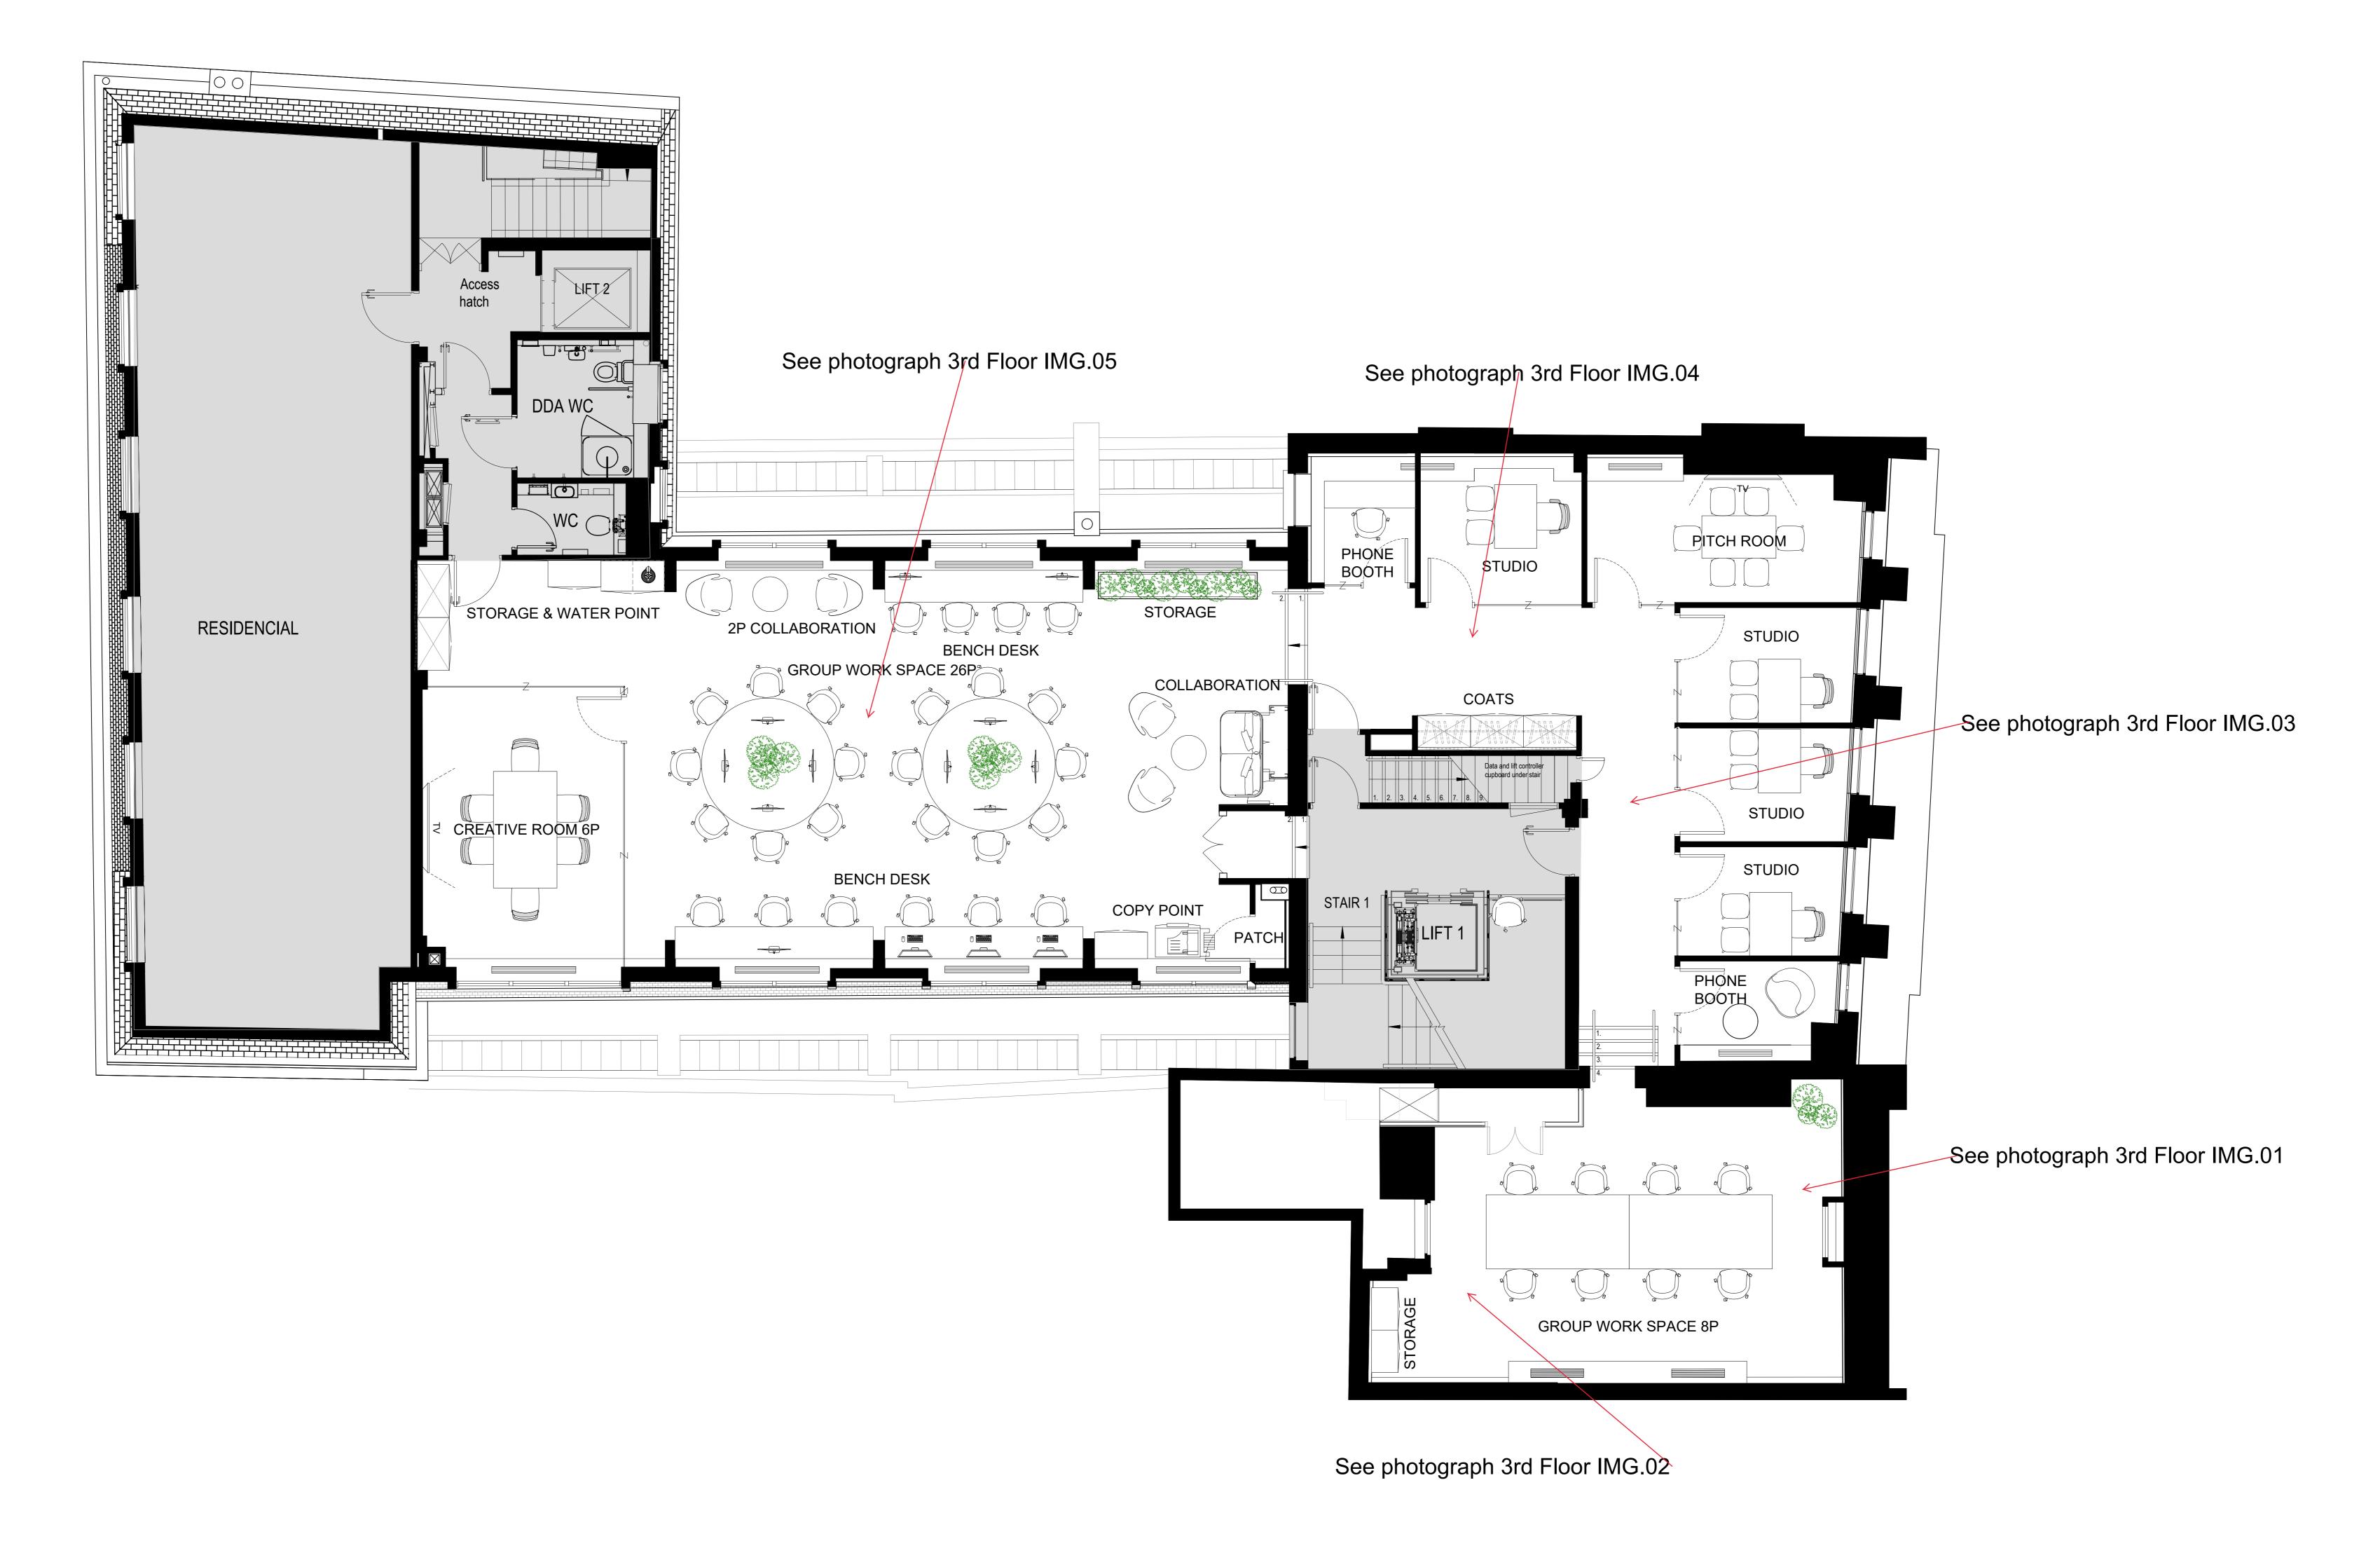

1 6P Pitch Room
4 Studio
2 1P Phone Booth
1 2P Collaboration
1 Lounge
1 Tea Point
1 Copy Point
44 Group Work Spa

- --- --2906sqft Total Area

1:50 Scale

Drawing Title
Proposed Third Floor Option 08
General Arrangement (Design)