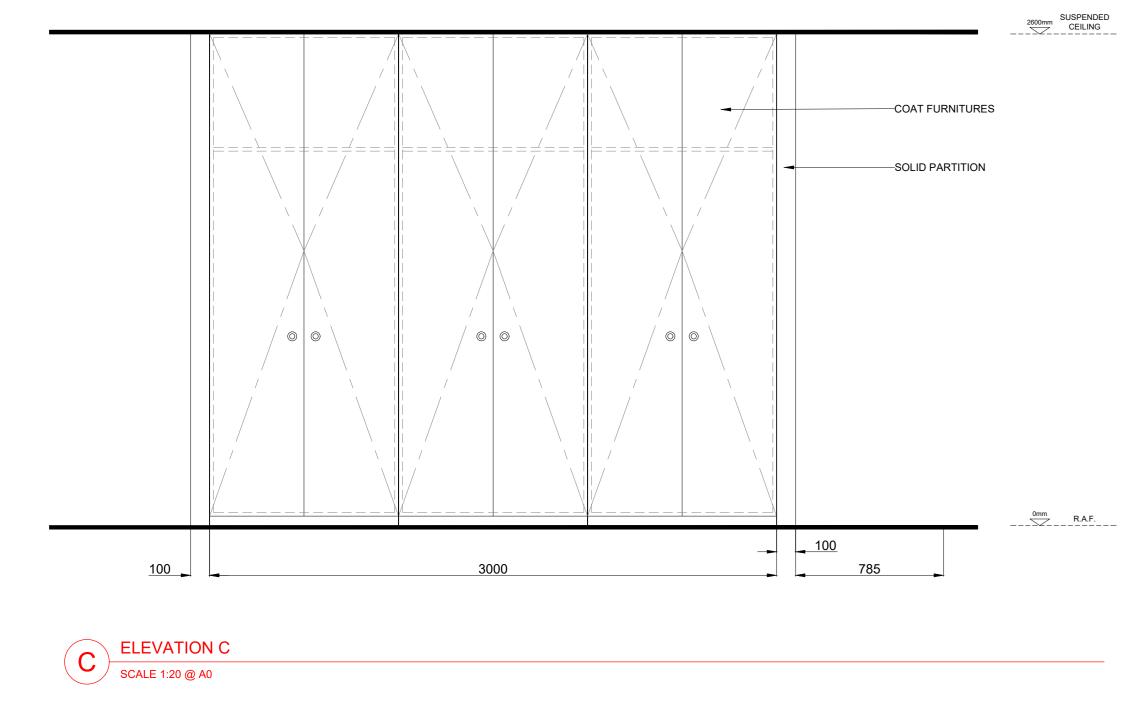

## 1:20 Scale

| 0m | 1m | 2m | 3m | 4m | 5m |
|----|----|----|----|----|----|
|    |    |    |    |    |    |
|    |    |    |    |    |    |

All designs are the sole property of MARIS INTERIORS LLP, and may not be used, transferred, or disclosed to a third party without the express permission of MARIS INTERIORS LLP. Electronic copies of this drawing are supplied for convenience only. No dimensions or other information should be used from the electronic copy. Do not scale from this drawing. Figured dimensions only are to be used 'For Construction' and any scaling of the drawing will be at the Contractor's risk. Contractor to verify all dimensions, levels, and components on-site. Any discrepancies shall be addressed in writing to this office for clarification prior to the commencement of the work, otherwise the Contractor shall bear full responsibility for any associated cost. Any claims for variations or extras shall be submitted to this office for assessment prior to approval of any such variation or extra. This drawing is to be read in conjunction with all other Contract documentation. This drawing must be signed otherwise it will be invalid. Building parameters taken from as built drawings provided. Check survey undertaken only, subject to statutory approval. All dimensions shown are in millimetres unless otherwise shown.