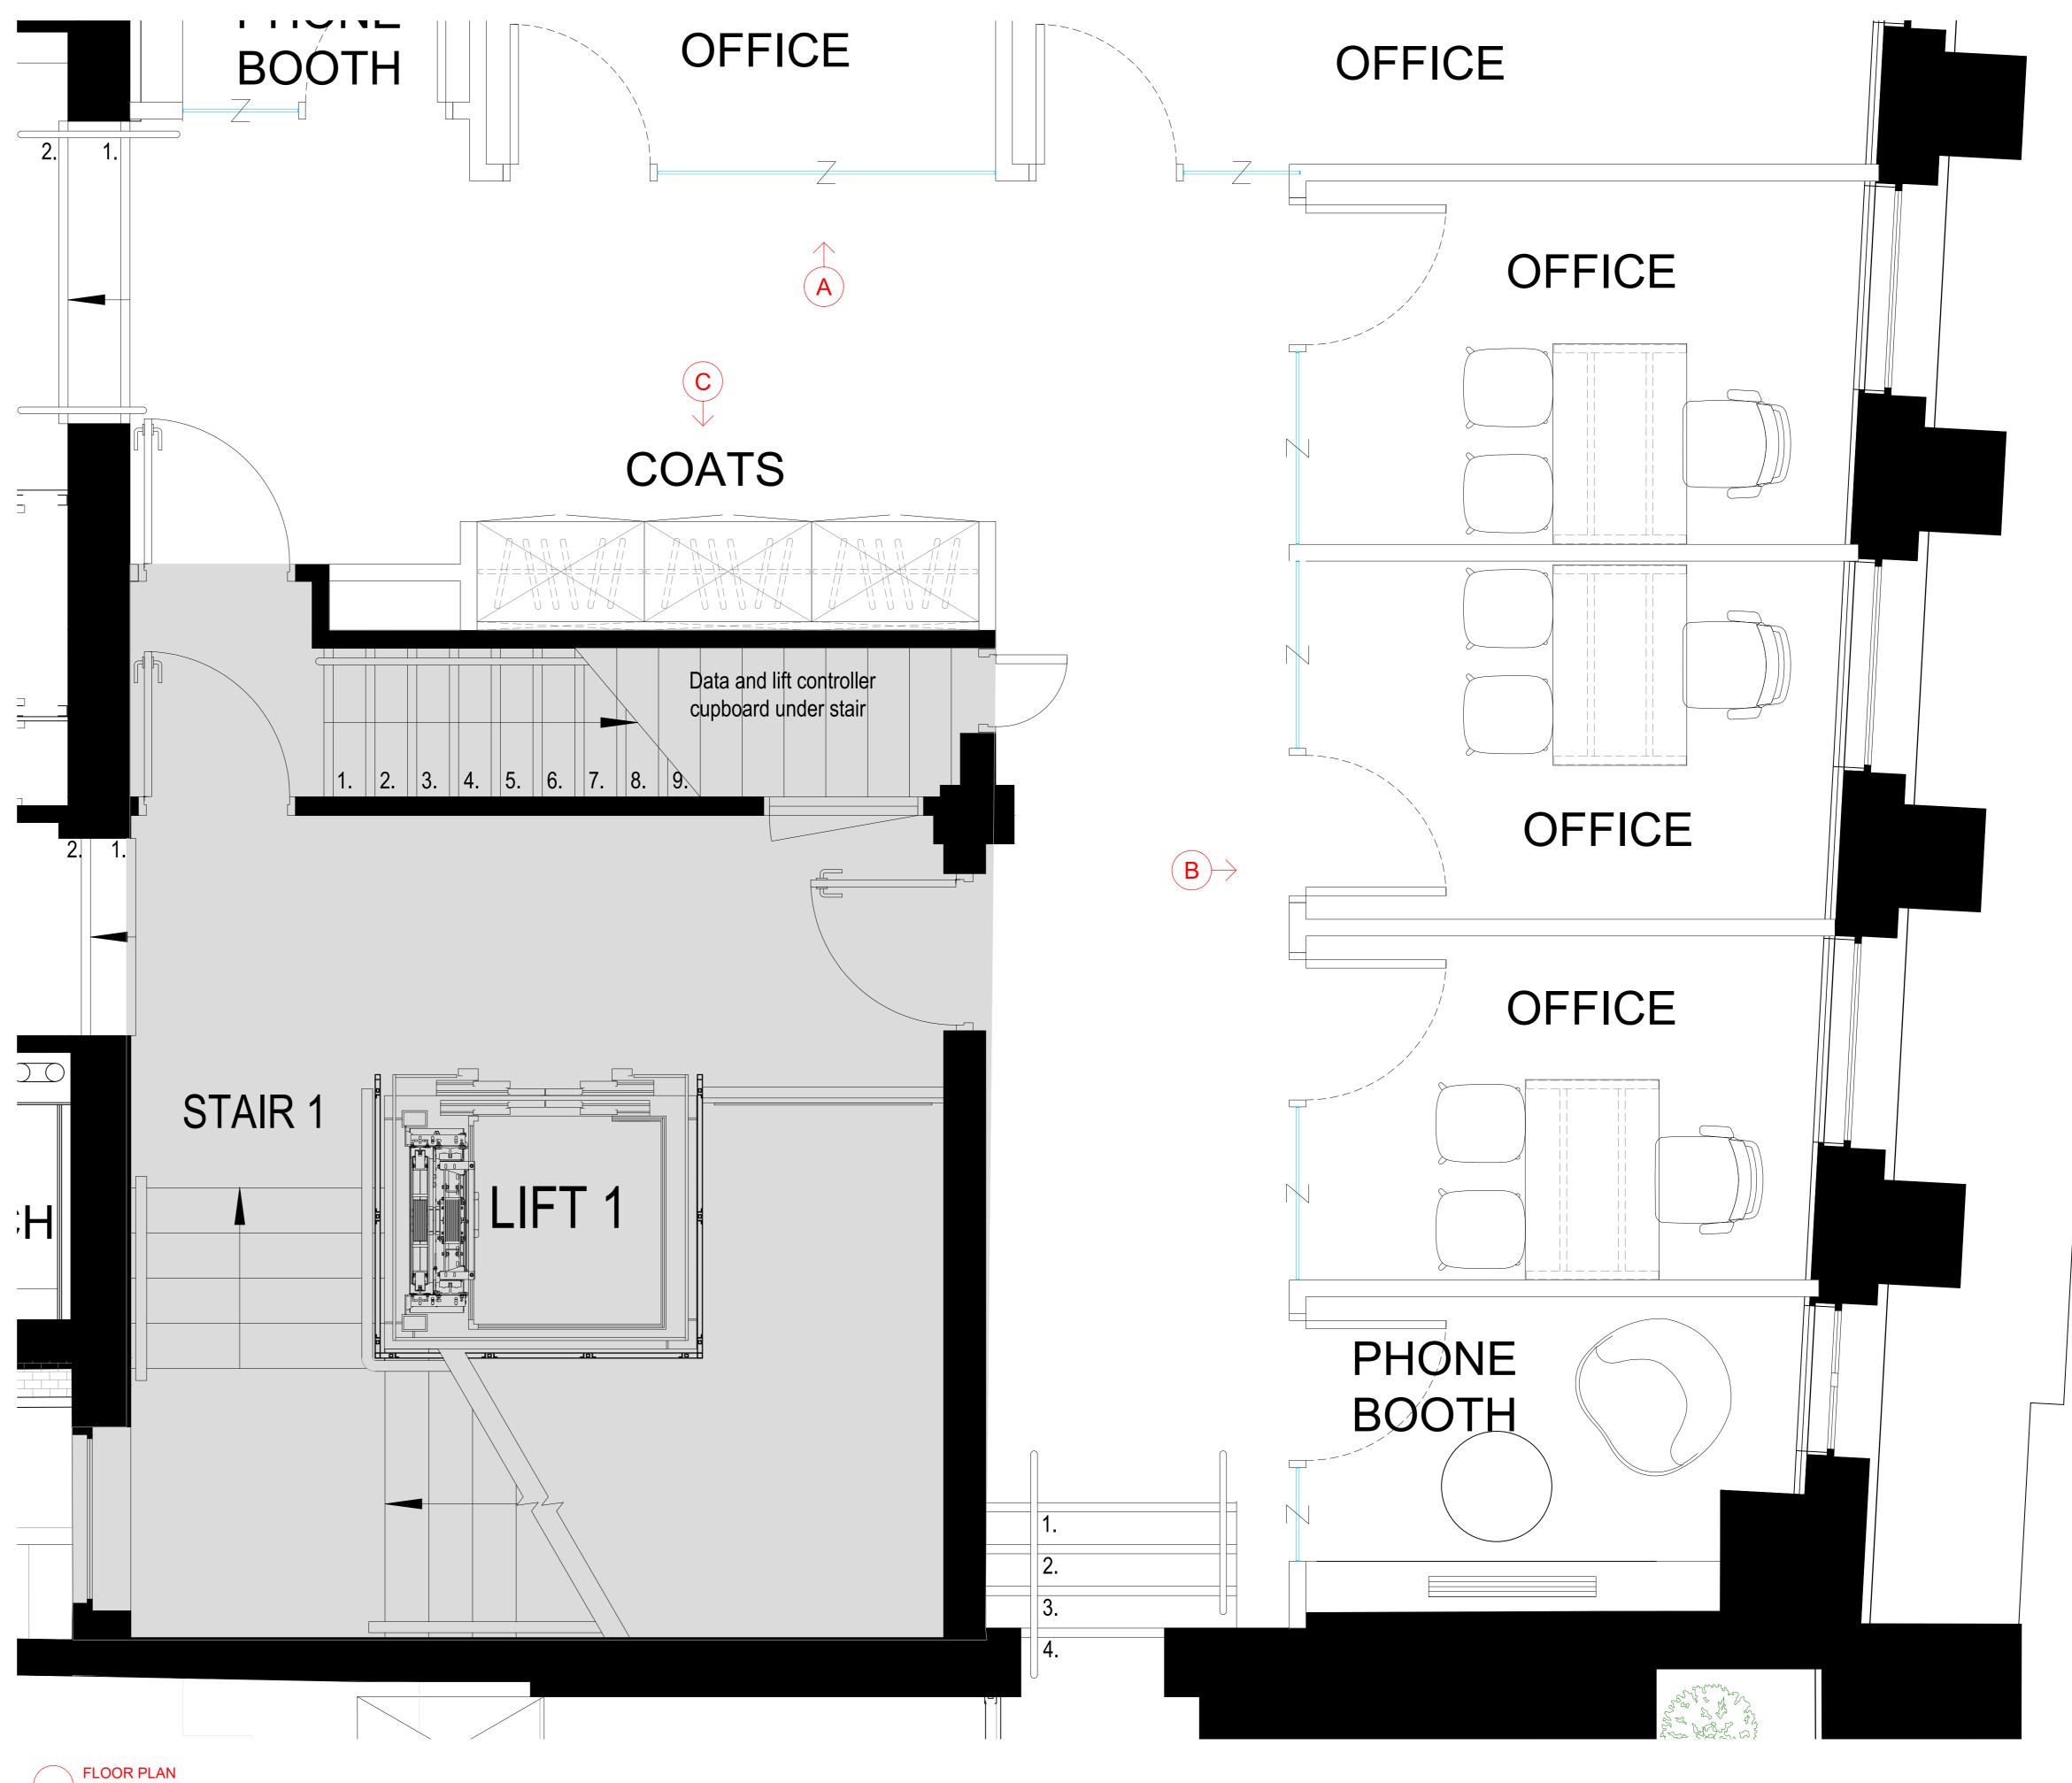

ing will be at the Contractor's risk. Contractor to verify all dimensions, levels, and components on-site. Any discrepancies shall be addressed in writing to this office for clarification prior to the commencement of the work, otherwise the Contractor shall bear full responsibility for any associated cost. Any claims for variations or extras shall be submitted to this office for assessment prior to approval of any such variation or extra. This drawing is to be read in conjunction with all other Contract documentation. This drawing must be signed otherwise it will be invalid. Building parameters taken from as built drawings provided. Check survey undertaken only, subject to statutory approval. All dimensions shown are in millimetres unless otherwise shown.



B ELEVATION B SCALE 1:20 @ A0



SCALE 1:20 @ A0

6m

7m

8m