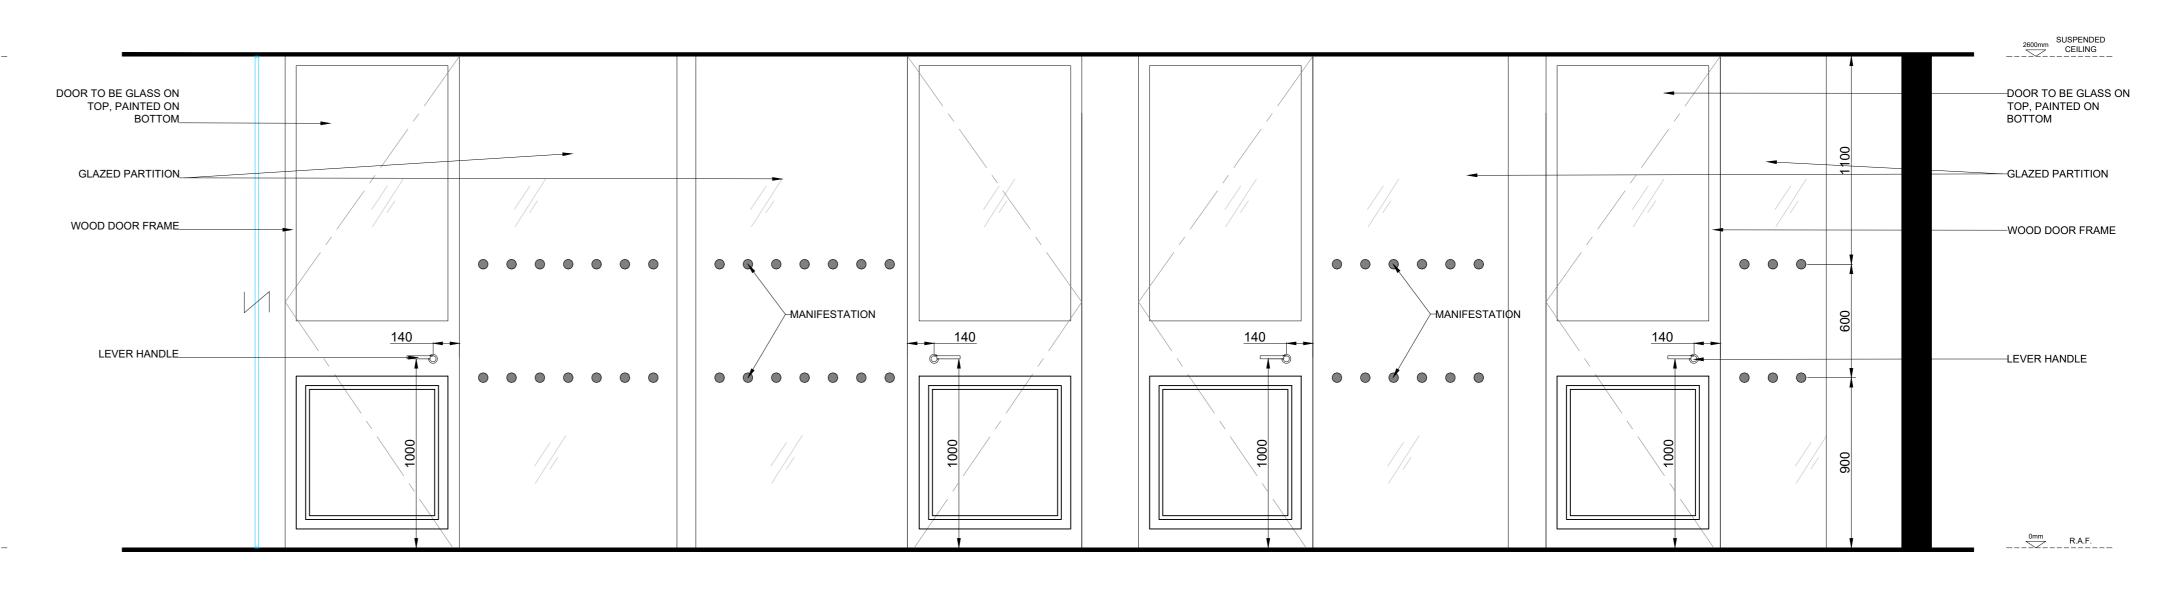

tion' and any scaling of the drawing will be at the Contractor's risk. Contractor to verify all dimensions, levels, and components on-site. Any discrepancies shall be addressed in writing to this office for clarification prior to the commencement of the work, otherwise the Contractor shall bear full responsibility for any associated cost. Any claims for variations or extras shall be submitted to this office for assessment prior to approval of any such variation or extra. This drawing is to be read in conjunction with all other Contract documentation. This drawing must be signed otherwise it will be invalid. Building parameters taken from as built drawings provided. Check survey undertaken only, subject to statutory approval. All dimensions shown are in millimetres unless otherwise shown.



B ELEVATION B SCALE 1:20 @ A0



SCALE 1:20 @ A0

6m

7m

8m