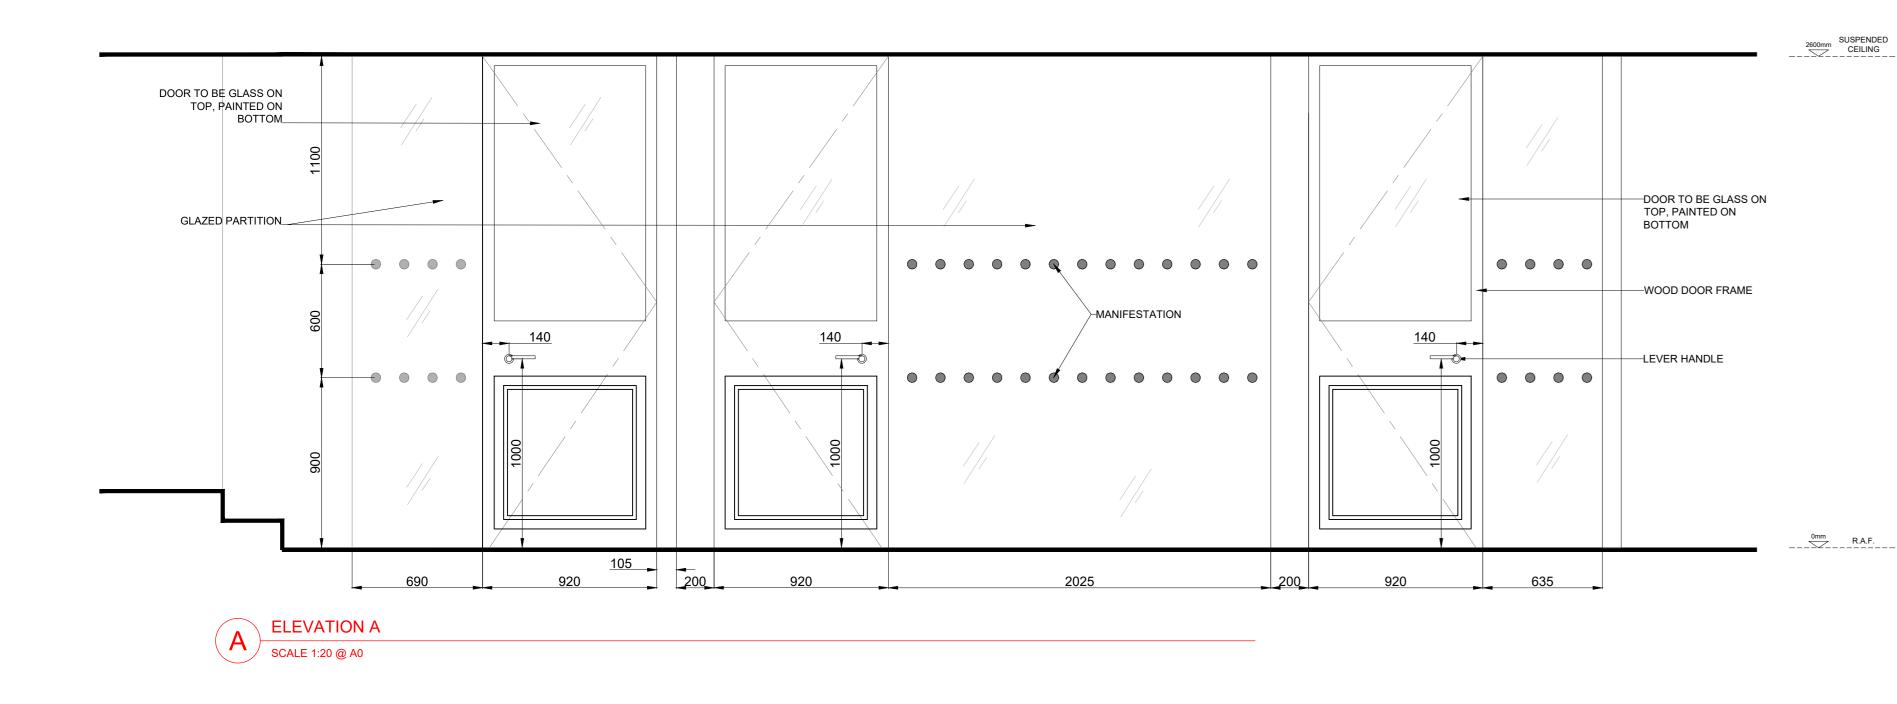

## 1:20 Scale

| 0m | 1m | 2m | 3m | 4m | 5m |
|----|----|----|----|----|----|
|    |    |    |    |    |    |
|    |    |    |    |    |    |

All designs are the sole property of MARIS INTERIORS LLP, and may not be used, transferred, or disclosed to a third party without the express permission of MARIS INTERIORS LLP. Electronic copies of this drawing are supplied for convenience only. No dimensions or other information should be used from the electronic copy. Do not scale from this drawing. Figured dimensions only are to be used 'For Construction' and any scaling of the drawing will be at the Contractor's risk. Contractor to verify all dimensions, levels, and components on-site. Any discrepancies shall be addressed in writing to this office for clarification prior to the commencement of the work, otherwise the Contractor shall bear full responsibility for any associated cost. Any claims for variations or extras shall be submitted to this office for assessment prior to approval of any such variation or extra. This drawing is to be read in conjunction with all other Contract documentation. This drawing must be signed otherwise it will be invalid. Building parameters taken from as built drawings provided. Check survey undertaken only, subject to statutory approval. All dimensions shown are in millimetres unless otherwise shown.