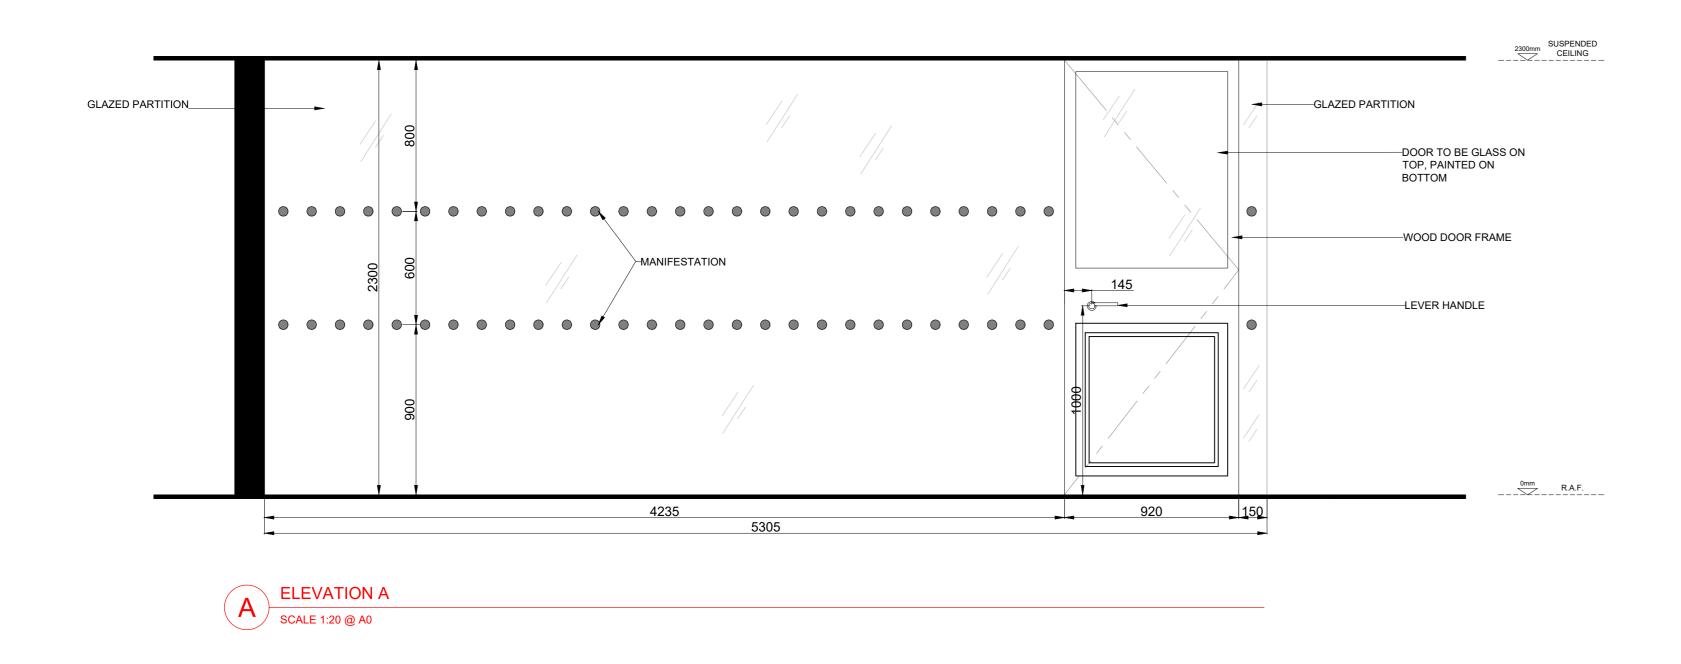

## 1:20 Scale

| m Z | m 3r | n 4r | n 5r | m 6m |
|-----|------|------|------|------|
|     |      |      |      |      |

\_\_\_\_\_ \_\_\_\_\_ \_\_\_\_\_ \_\_\_\_\_ - Drawing first produced KM 24/06/2022 REV DESCRIPTION BY DATE DRAWING STATUS PRE CONSTRUCTION The Mission Group Address 30-32 Great Queen Street Covent Garden London WC2B 5BL Project NumberRefFloorDetail315620003D01 Drawing Title
Proposed Third Floor - Detail 01
Meeting Room Elevations
Produced by Scale Date Created
KM 1:20@A0 11/01/2022 MARIS 
 The Harlequin Building
 T
 020 7902 1866