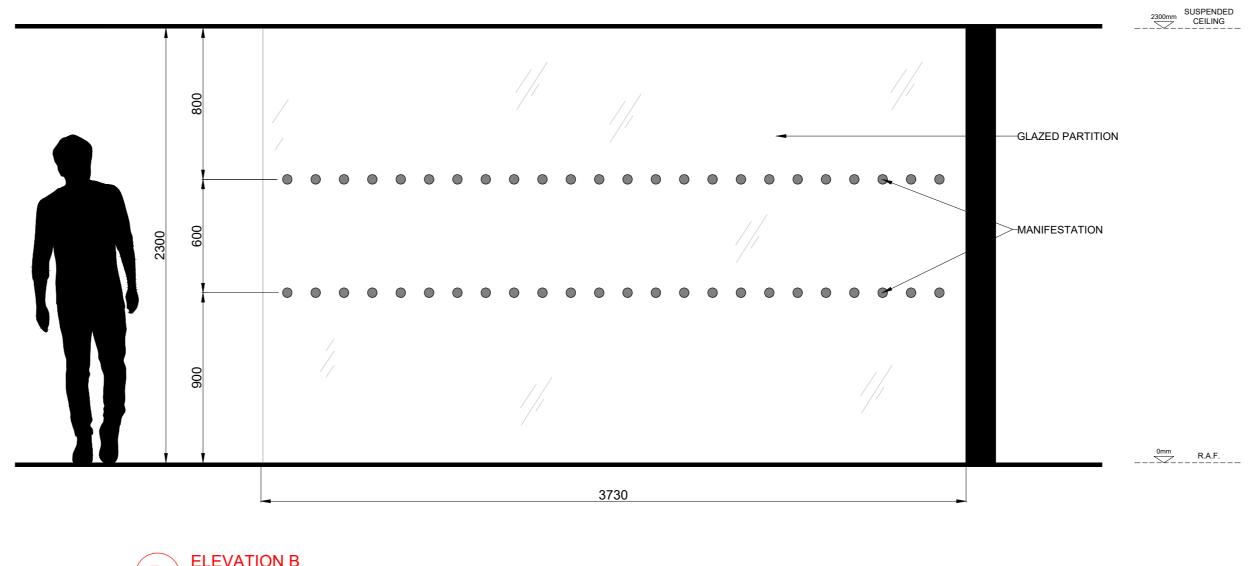

## 1:20 Scale

| m Z | m 3r | n 4r | n 5r | m 6m |
|-----|------|------|------|------|
|     |      |      |      |      |

\_\_\_\_\_ \_\_\_\_\_ \_\_\_\_\_ \_\_\_\_\_ - Drawing first produced KM 24/06/2022 REV DESCRIPTION BY DATE DRAWING STATUS PRE CONSTRUCTION The Mission Group Address 30-32 Great Queen Street Covent Garden London WC2B 5BL Project NumberRefFloorDetail315620003D01 Drawing Title
Proposed Third Floor - Detail 01
Meeting Room Elevations
Produced by Scale Date Created
KM 1:20@A0 11/01/2022 MARIS 
 The Harlequin Building
 T
 020 7902 1866