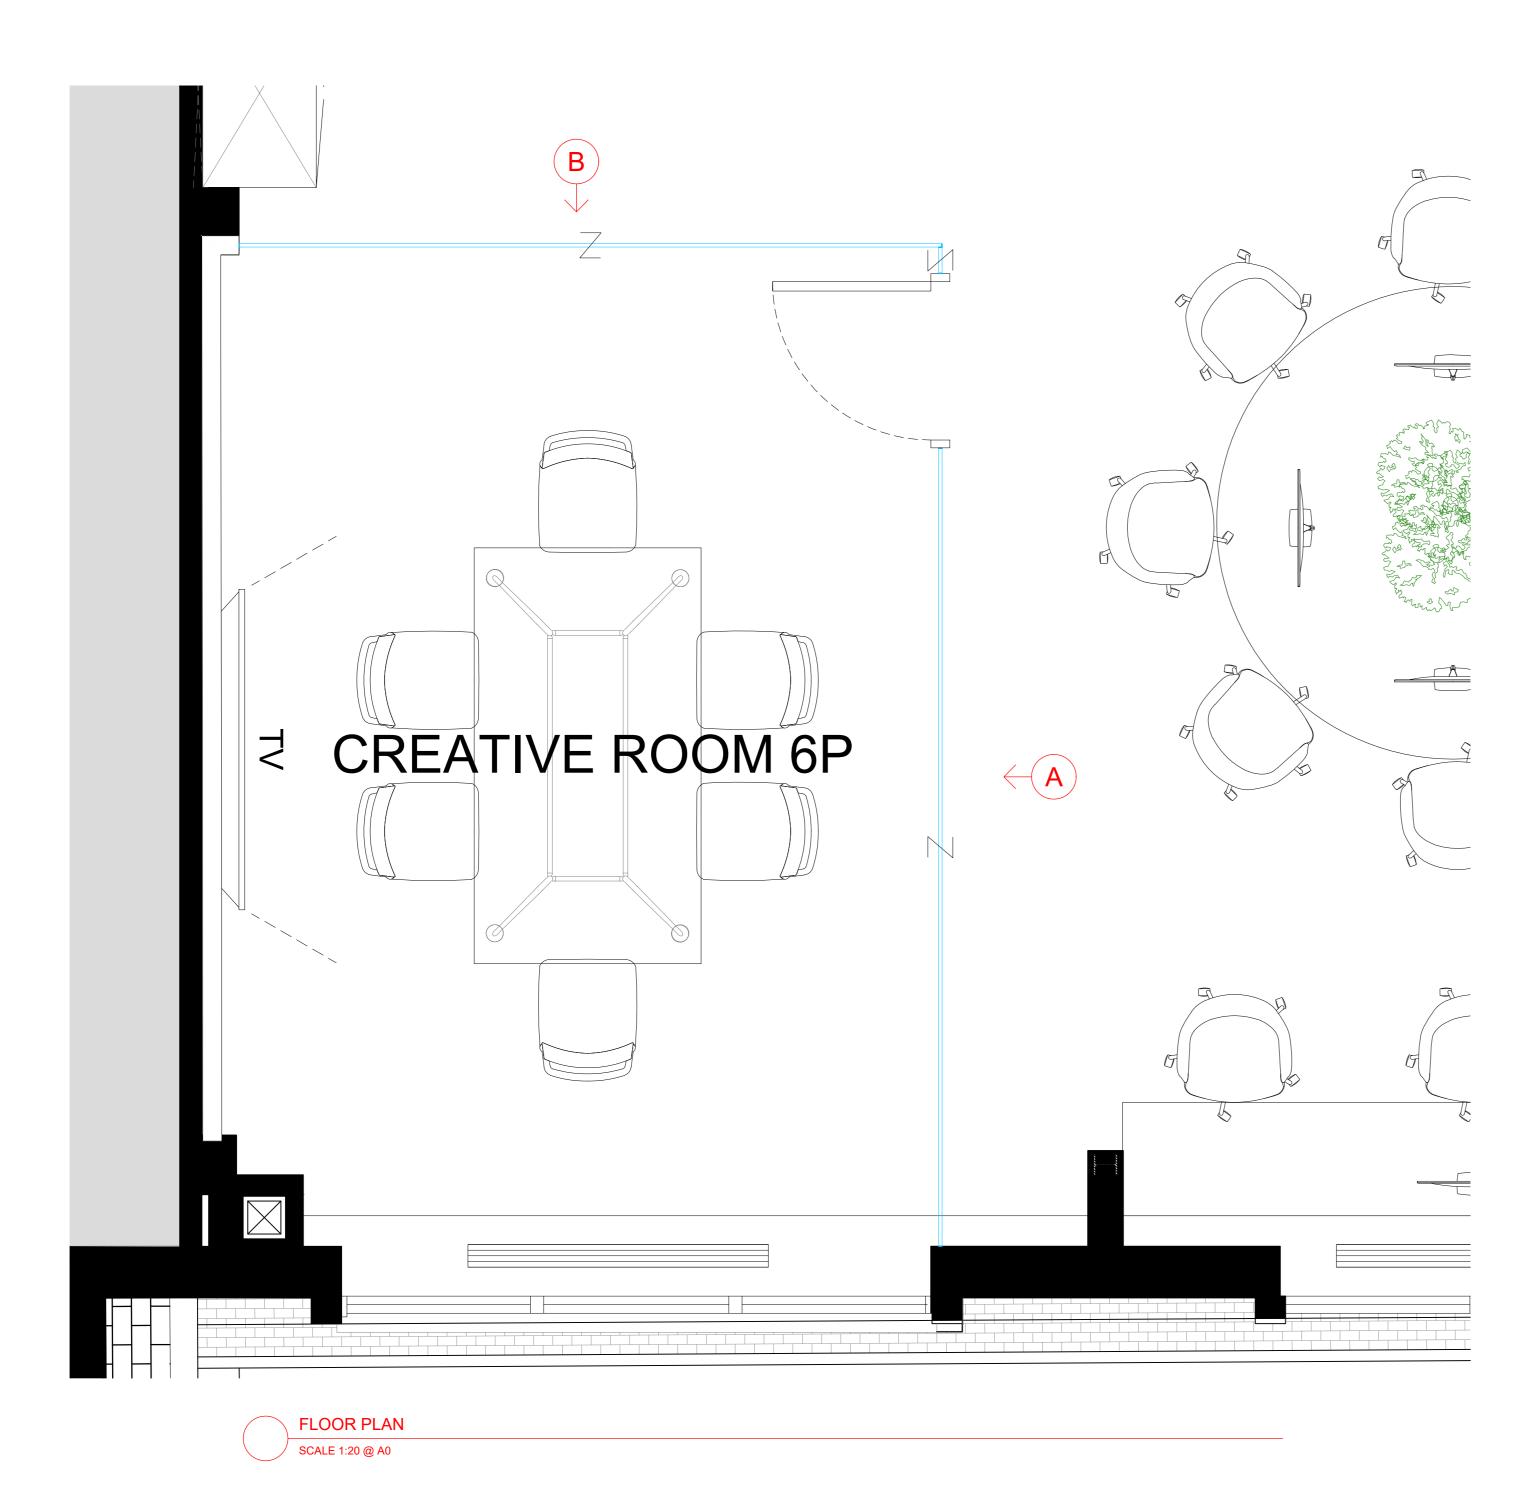

## 1:20 Scale

| m Z | m 3r | n 4r | n 5r | m 6m |
|-----|------|------|------|------|
|     |      |      |      |      |

\_\_\_\_\_ \_\_\_\_\_ \_\_\_\_\_ \_\_\_\_\_ - Drawing first produced KM 24/06/2022 REV DESCRIPTION BY DATE DRAWING STATUS PRE CONSTRUCTION The Mission Group Address 30-32 Great Queen Street Covent Garden London WC2B 5BL Project NumberRefFloorDetail315620003D01 Drawing Title
Proposed Third Floor - Detail 01
Meeting Room Elevations
Produced by Scale Date Created
KM 1:20@A0 11/01/2022 MARIS 
 The Harlequin Building
 T
 020 7902 1866