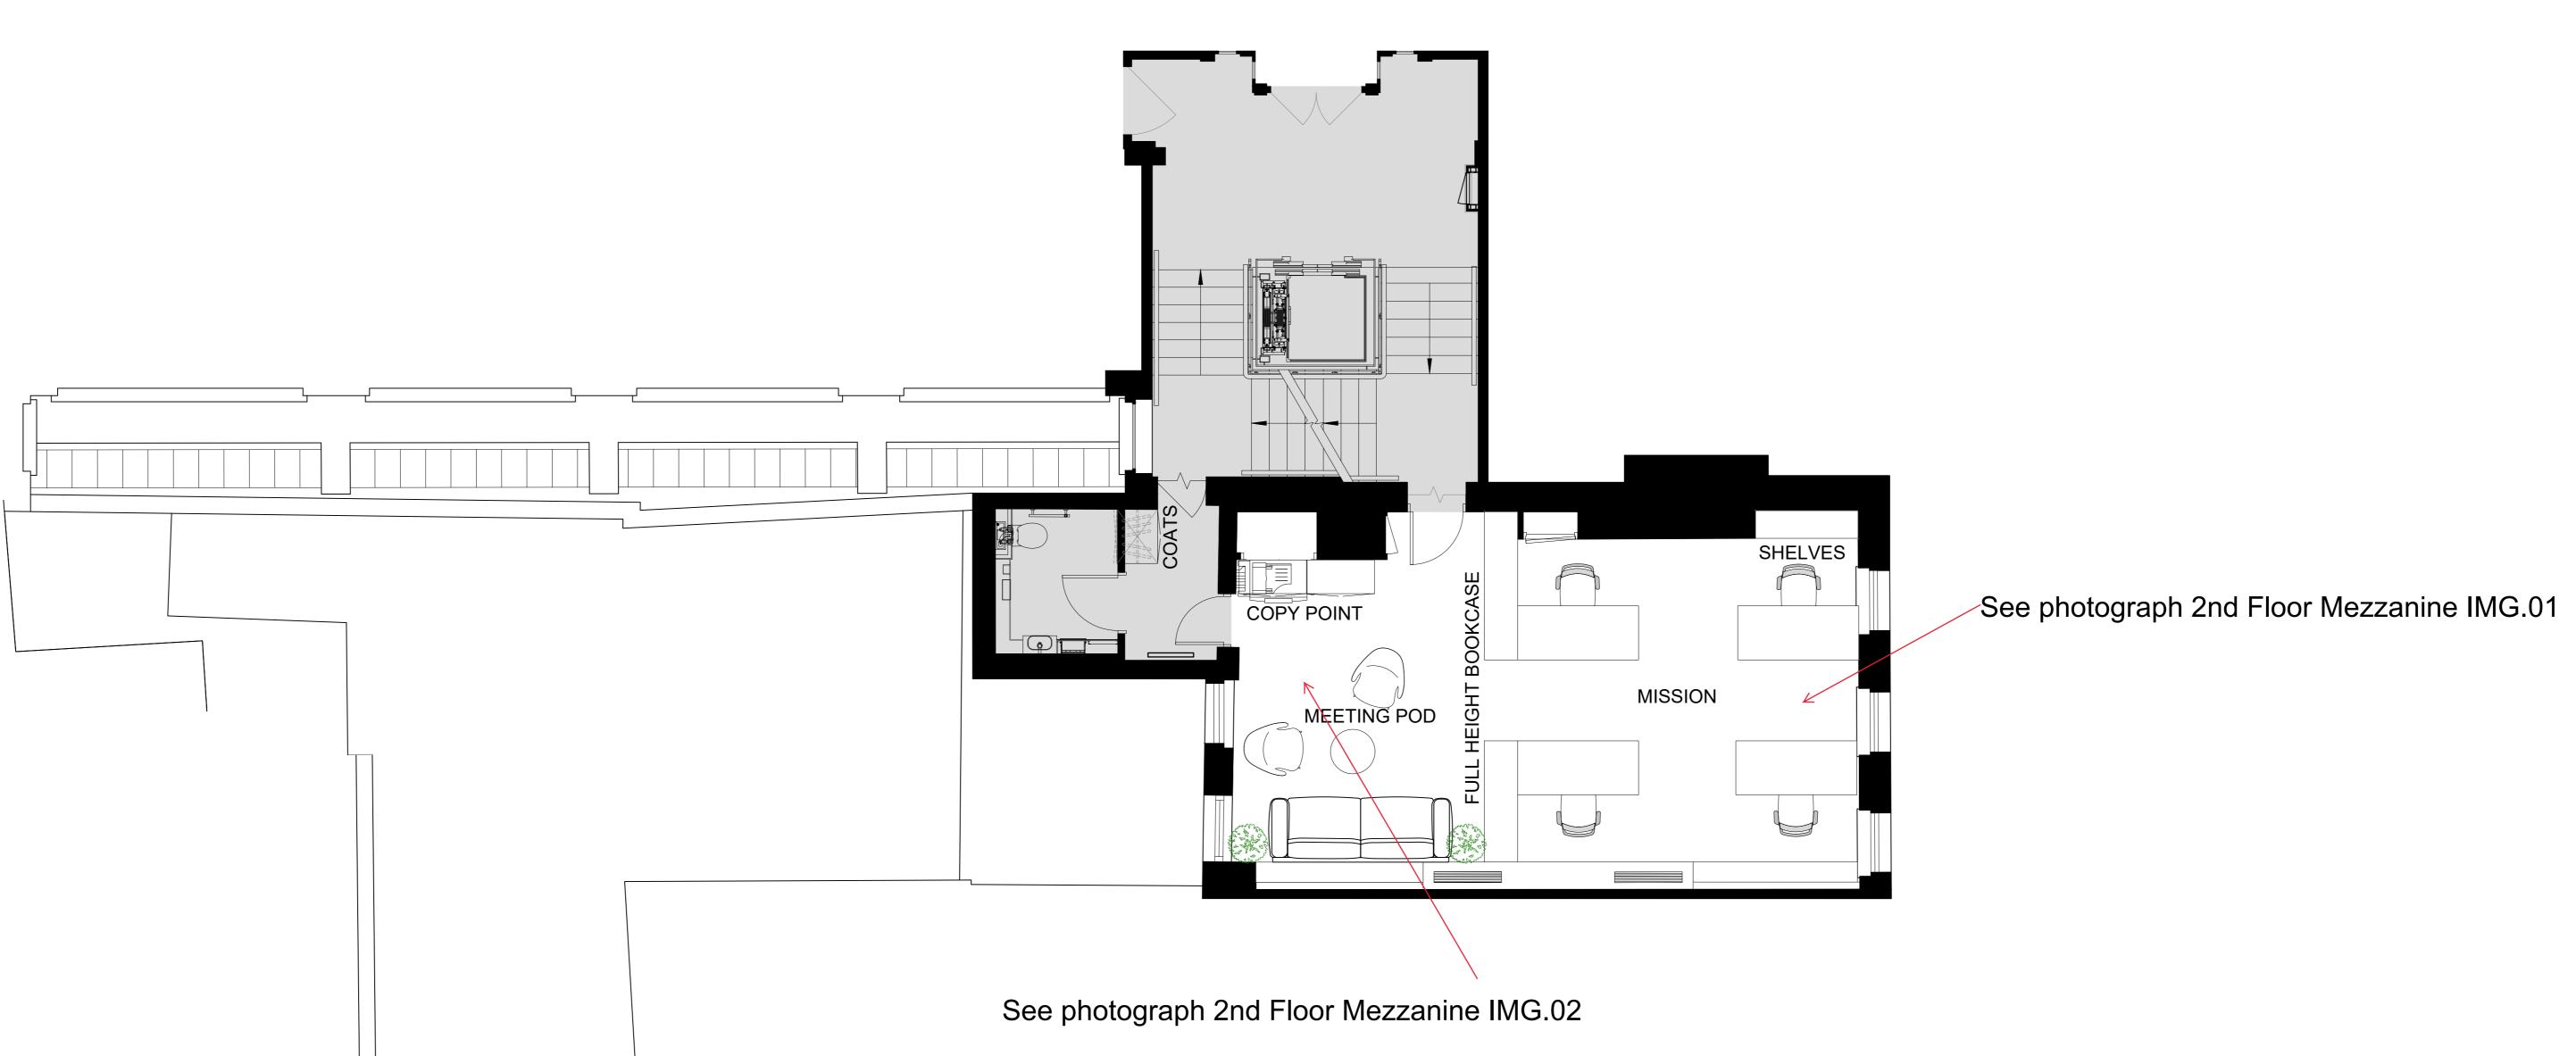

© MARIS INTERIORS LLP Property & Copyright Use of drawings is not permitted nor can they be copied, duplicated or distributed without the consent of the LLP. All designs are the sole property of MARIS INTERIORS LLP, and may not be used, transferred, or disclosed to a third party without the express permission of MARIS INTERIORS LLP. Electronic copies of this drawing are supplied for convenience only. No dimensions or other information should be used from the electronic copy. Do not scale from this drawing. Figured dimensions only are to be used 'For Construction' and any scaling of the drawing will be at the Contractor's risk. Contractor to verify all dimensions, levels, and components on-site. Any discrepancies shall be addressed in writing to this office for clarification prior to the commencement of the work, otherwise the Contractor shall bear full responsibility for any associated cost. Any claims for variations or extras shall be submitted to this office for assessment prior to approval of any such variation or extra. This drawing is to be read in conjunction with all other Contract documentation. This drawing must be signed otherwise it will be invalid. Building parameters taken from as built drawings provided. Check survey undertaken only, subject to statutory approval. All dimensions shown are in millimetres unless otherwise shown. SCHEDULE OF WORKS 2ND FLOOR MEZZANINE:

- Making walls good and painting
- Making ceiling good and painting
- Replacing existing light fittings
- Replacing existing carpet (see drawing 31562\_00\_02mezz-FFIN\_PROPOSED\_REV -)

1:50 Scale

6m 7m 3m 4m 5m 1m 2m 8m