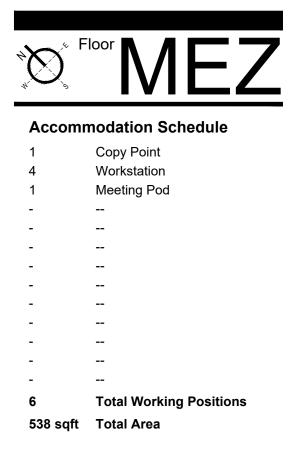

© MARIS INTERIORS LLP Property & Copyright Use of drawings is not permitted nor can they be copied, duplicated or distributed without the consent of the LLP. All designs are the sole property of MARIS INTERIORS LLP, and may not be used, transferred, or disclosed to a third party without the express permission of MARIS INTERIORS LLP. Electronic copies of this drawing are supplied for convenience only. No dimensions or other information should be used from the electronic copy. Do not scale from this drawing. Figured dimensions only are to be used 'For Construction' and any scaling of the drawing will be at the Contractor's risk. Contractor to verify all dimensions, levels, and components on-site. Any discrepancies shall be addressed in writing to this office for clarification prior to the commencement of the work, otherwise the Contractor shall bear full responsibility for any associated cost. Any claims for variations or extras shall be submitted to this office for assessment prior to approval of any such variation or extra. This drawing is to be read in conjunction with all other Contract documentation. This drawing must be signed otherwise it will be invalid. Building parameters taken from as built drawings provided. Check survey undertaken only, subject to statutory approval. All dimensions shown are in millimetres unless otherwise shown. SCHEDULE OF WORKS 2ND FLOOR MEZZANINE:

- Making walls good and painting
- Making ceiling good and painting
- Replacing existing light fittings
- Replacing existing carpet (see drawing 31562\_00\_02mezz-FFIN\_PROPOSED\_REV -)

1:50 Scale

6m 7m 3m 4m 5m 1m 2m 8m