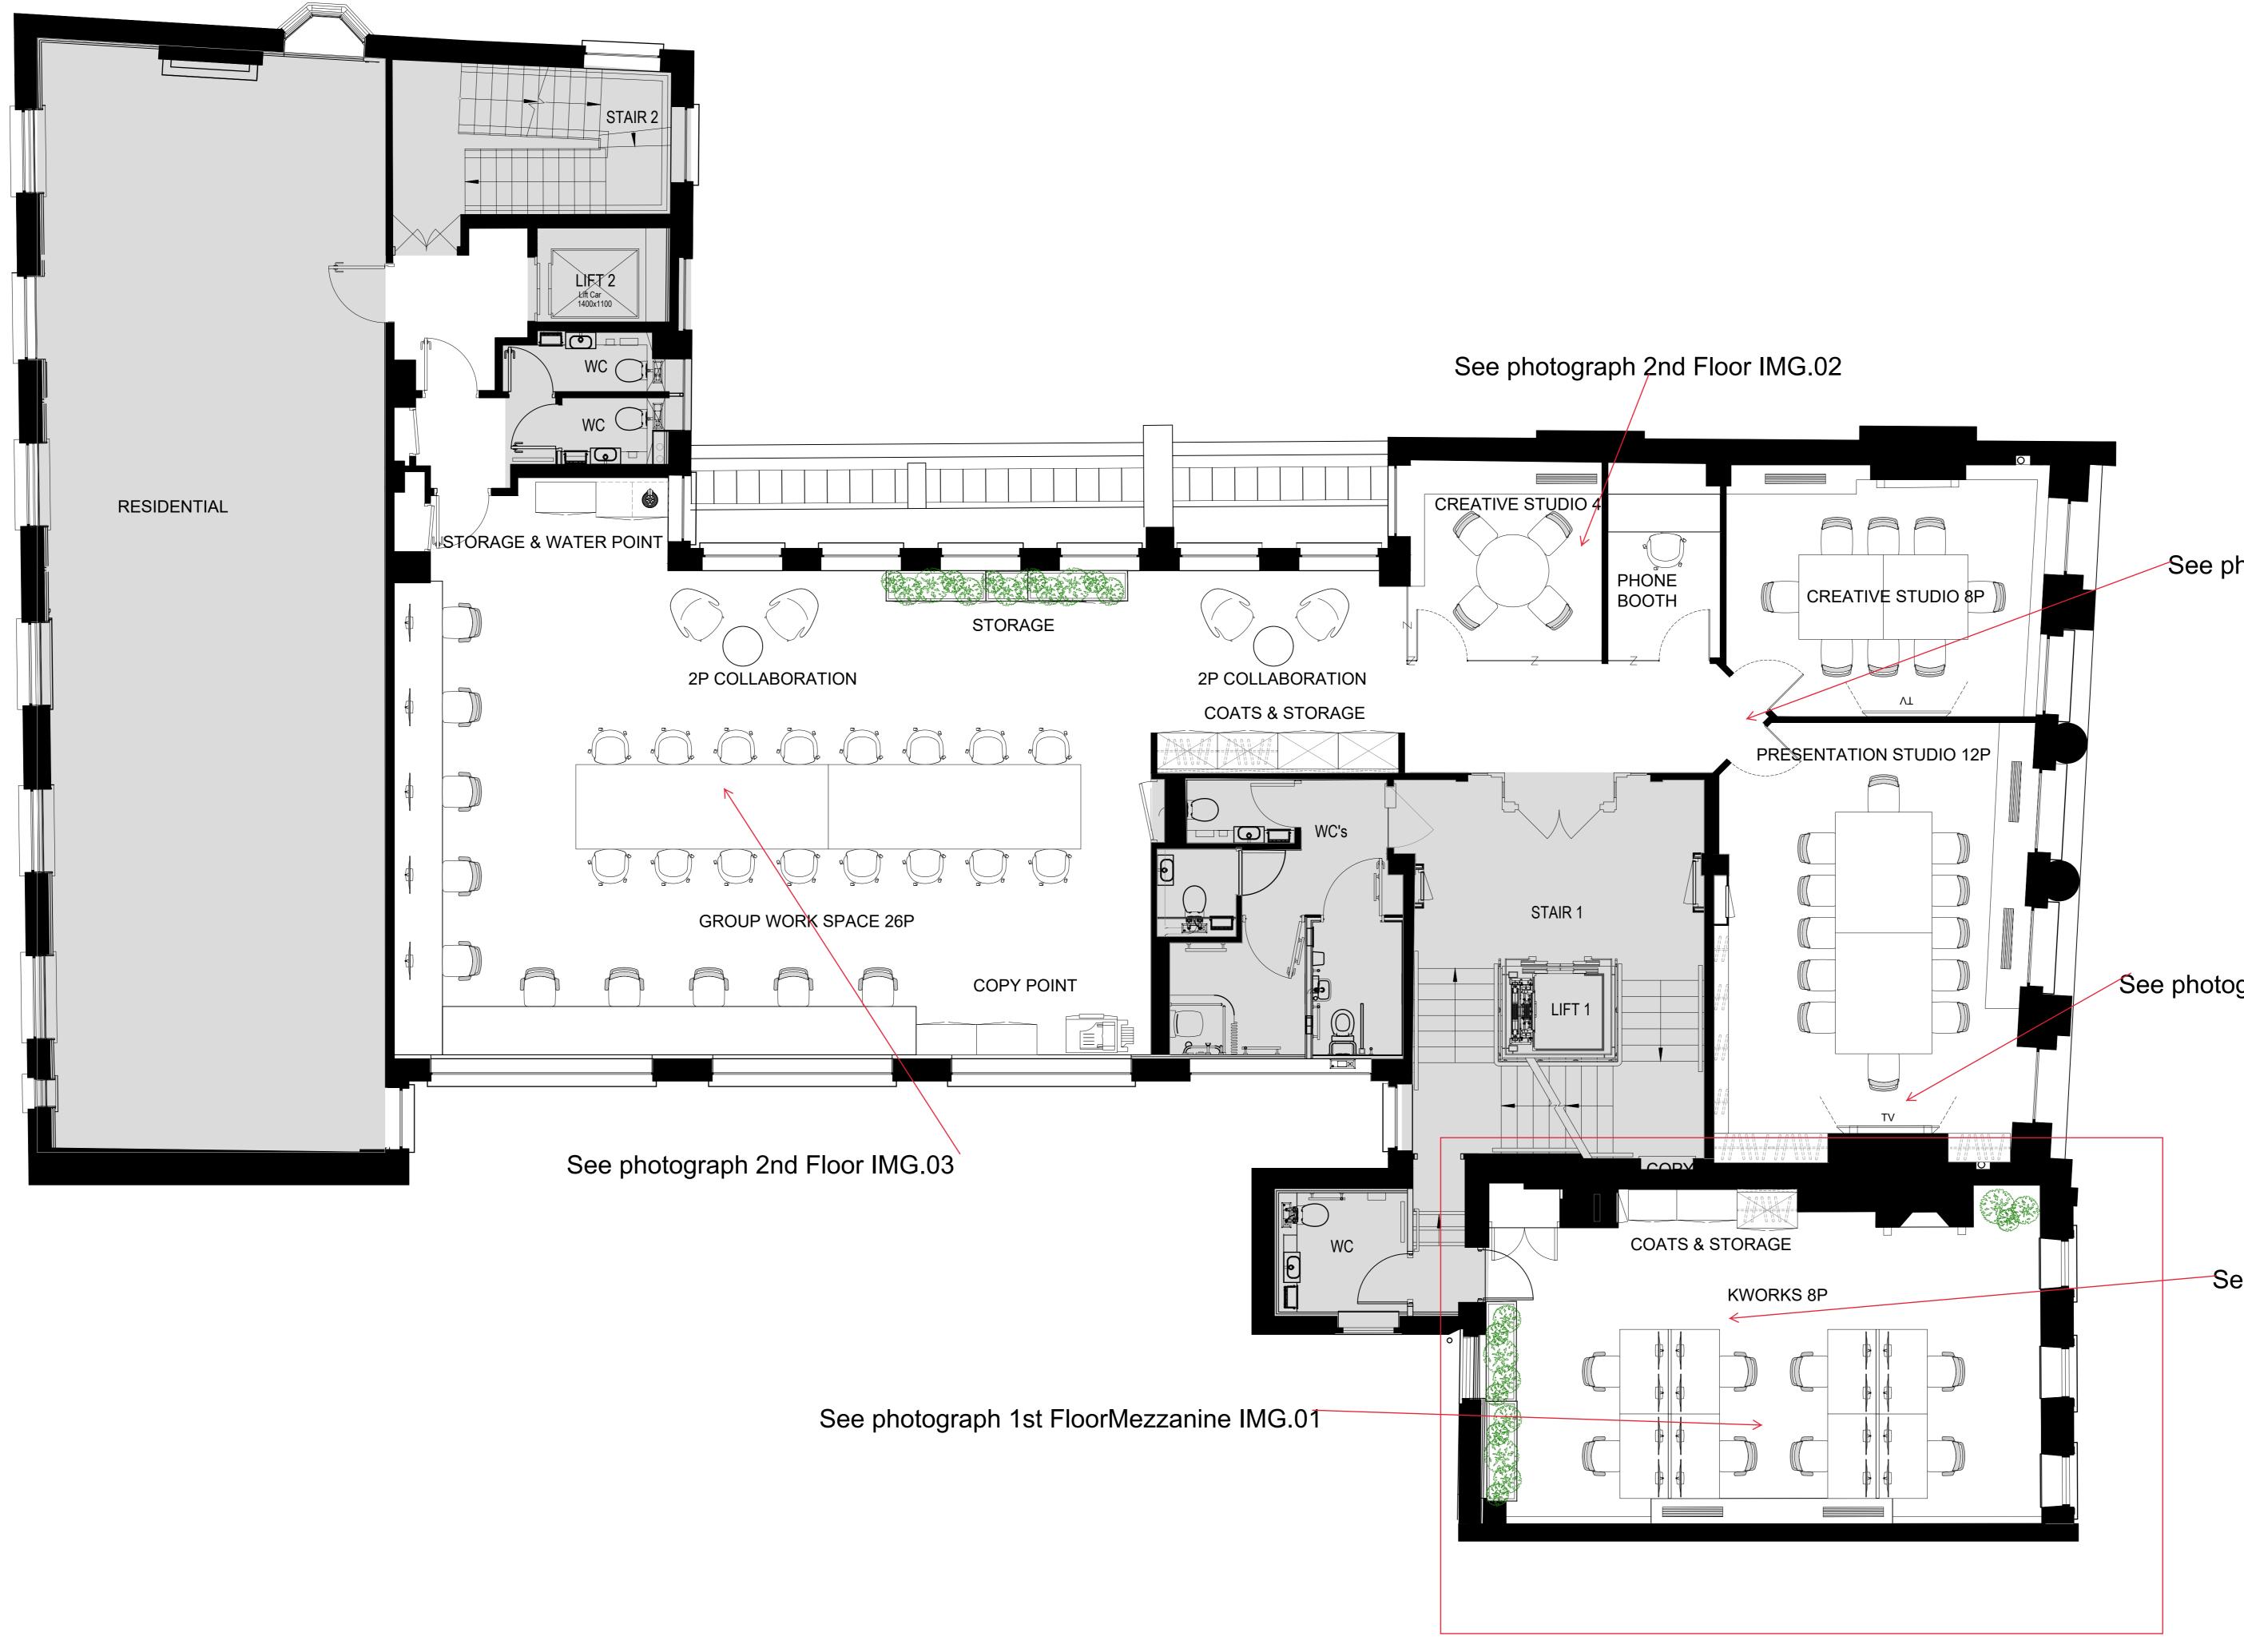

**1st Floor Mezzanine** 

### See photograph 2nd Floor IMG.01

## See photograph 2nd Floor IMG.04

# See photograph 1st Floor Mezzanine IMG.02

| - Drawing first produced                                                                                                |  |                             |  |                         | KM     |    | 24/06/2022 |
|-------------------------------------------------------------------------------------------------------------------------|--|-----------------------------|--|-------------------------|--------|----|------------|
| REV DESCRIPTION                                                                                                         |  |                             |  |                         | BY     |    | DATE       |
| DRAWING STATUS<br>PRE CONSTRUCTION                                                                                      |  |                             |  |                         |        |    |            |
| The Mission Group                                                                                                       |  |                             |  |                         |        |    |            |
| Address<br>30-32 Great Queen Street<br>Covent Garden<br>London WC2B 5BL                                                 |  |                             |  |                         |        |    |            |
| Project Numb                                                                                                            |  | Ref                         |  | <sup>loor</sup>         | Detail | 4  |            |
| Drawing Title<br>Proposed Second Floor Option 03<br>General Arrangement (Design)                                        |  |                             |  |                         |        |    |            |
| Produced by<br>KM                                                                                                       |  | <sup>Scale</sup><br>1:50@A0 |  | Date Created 24/06/2022 |        | Re | × A        |
| MARIS   The Harlequin Building T 020 7902 1866   65 Southwark Street E hello@maris.co.uk   London SE1 0HR W maris.co.uk |  |                             |  |                         |        |    |            |
|                                                                                                                         |  |                             |  |                         |        |    |            |