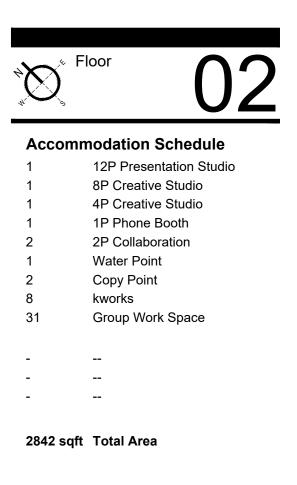

# See photograph 1st Floor Mezzanine IMG.02

| - Drawing first produced                                                                                                |  |                             |  |                         | KM     |    | 24/06/2022 |
|-------------------------------------------------------------------------------------------------------------------------|--|-----------------------------|--|-------------------------|--------|----|------------|
| REV DESCRIPTION                                                                                                         |  |                             |  |                         | BY     |    | DATE       |
| DRAWING STATUS<br>PRE CONSTRUCTION                                                                                      |  |                             |  |                         |        |    |            |
| The Mission Group                                                                                                       |  |                             |  |                         |        |    |            |
| Address<br>30-32 Great Queen Street<br>Covent Garden<br>London WC2B 5BL                                                 |  |                             |  |                         |        |    |            |
| Project Numb                                                                                                            |  | Ref                         |  | <sup>loor</sup>         | Detail | 4  |            |
| Drawing Title<br>Proposed Second Floor Option 03<br>General Arrangement (Design)                                        |  |                             |  |                         |        |    |            |
| Produced by<br>KM                                                                                                       |  | <sup>Scale</sup><br>1:50@A0 |  | Date Created 24/06/2022 |        | Re | × A        |
| MARIS   The Harlequin Building T 020 7902 1866   65 Southwark Street E hello@maris.co.uk   London SE1 0HR W maris.co.uk |  |                             |  |                         |        |    |            |
|                                                                                                                         |  |                             |  |                         |        |    |            |