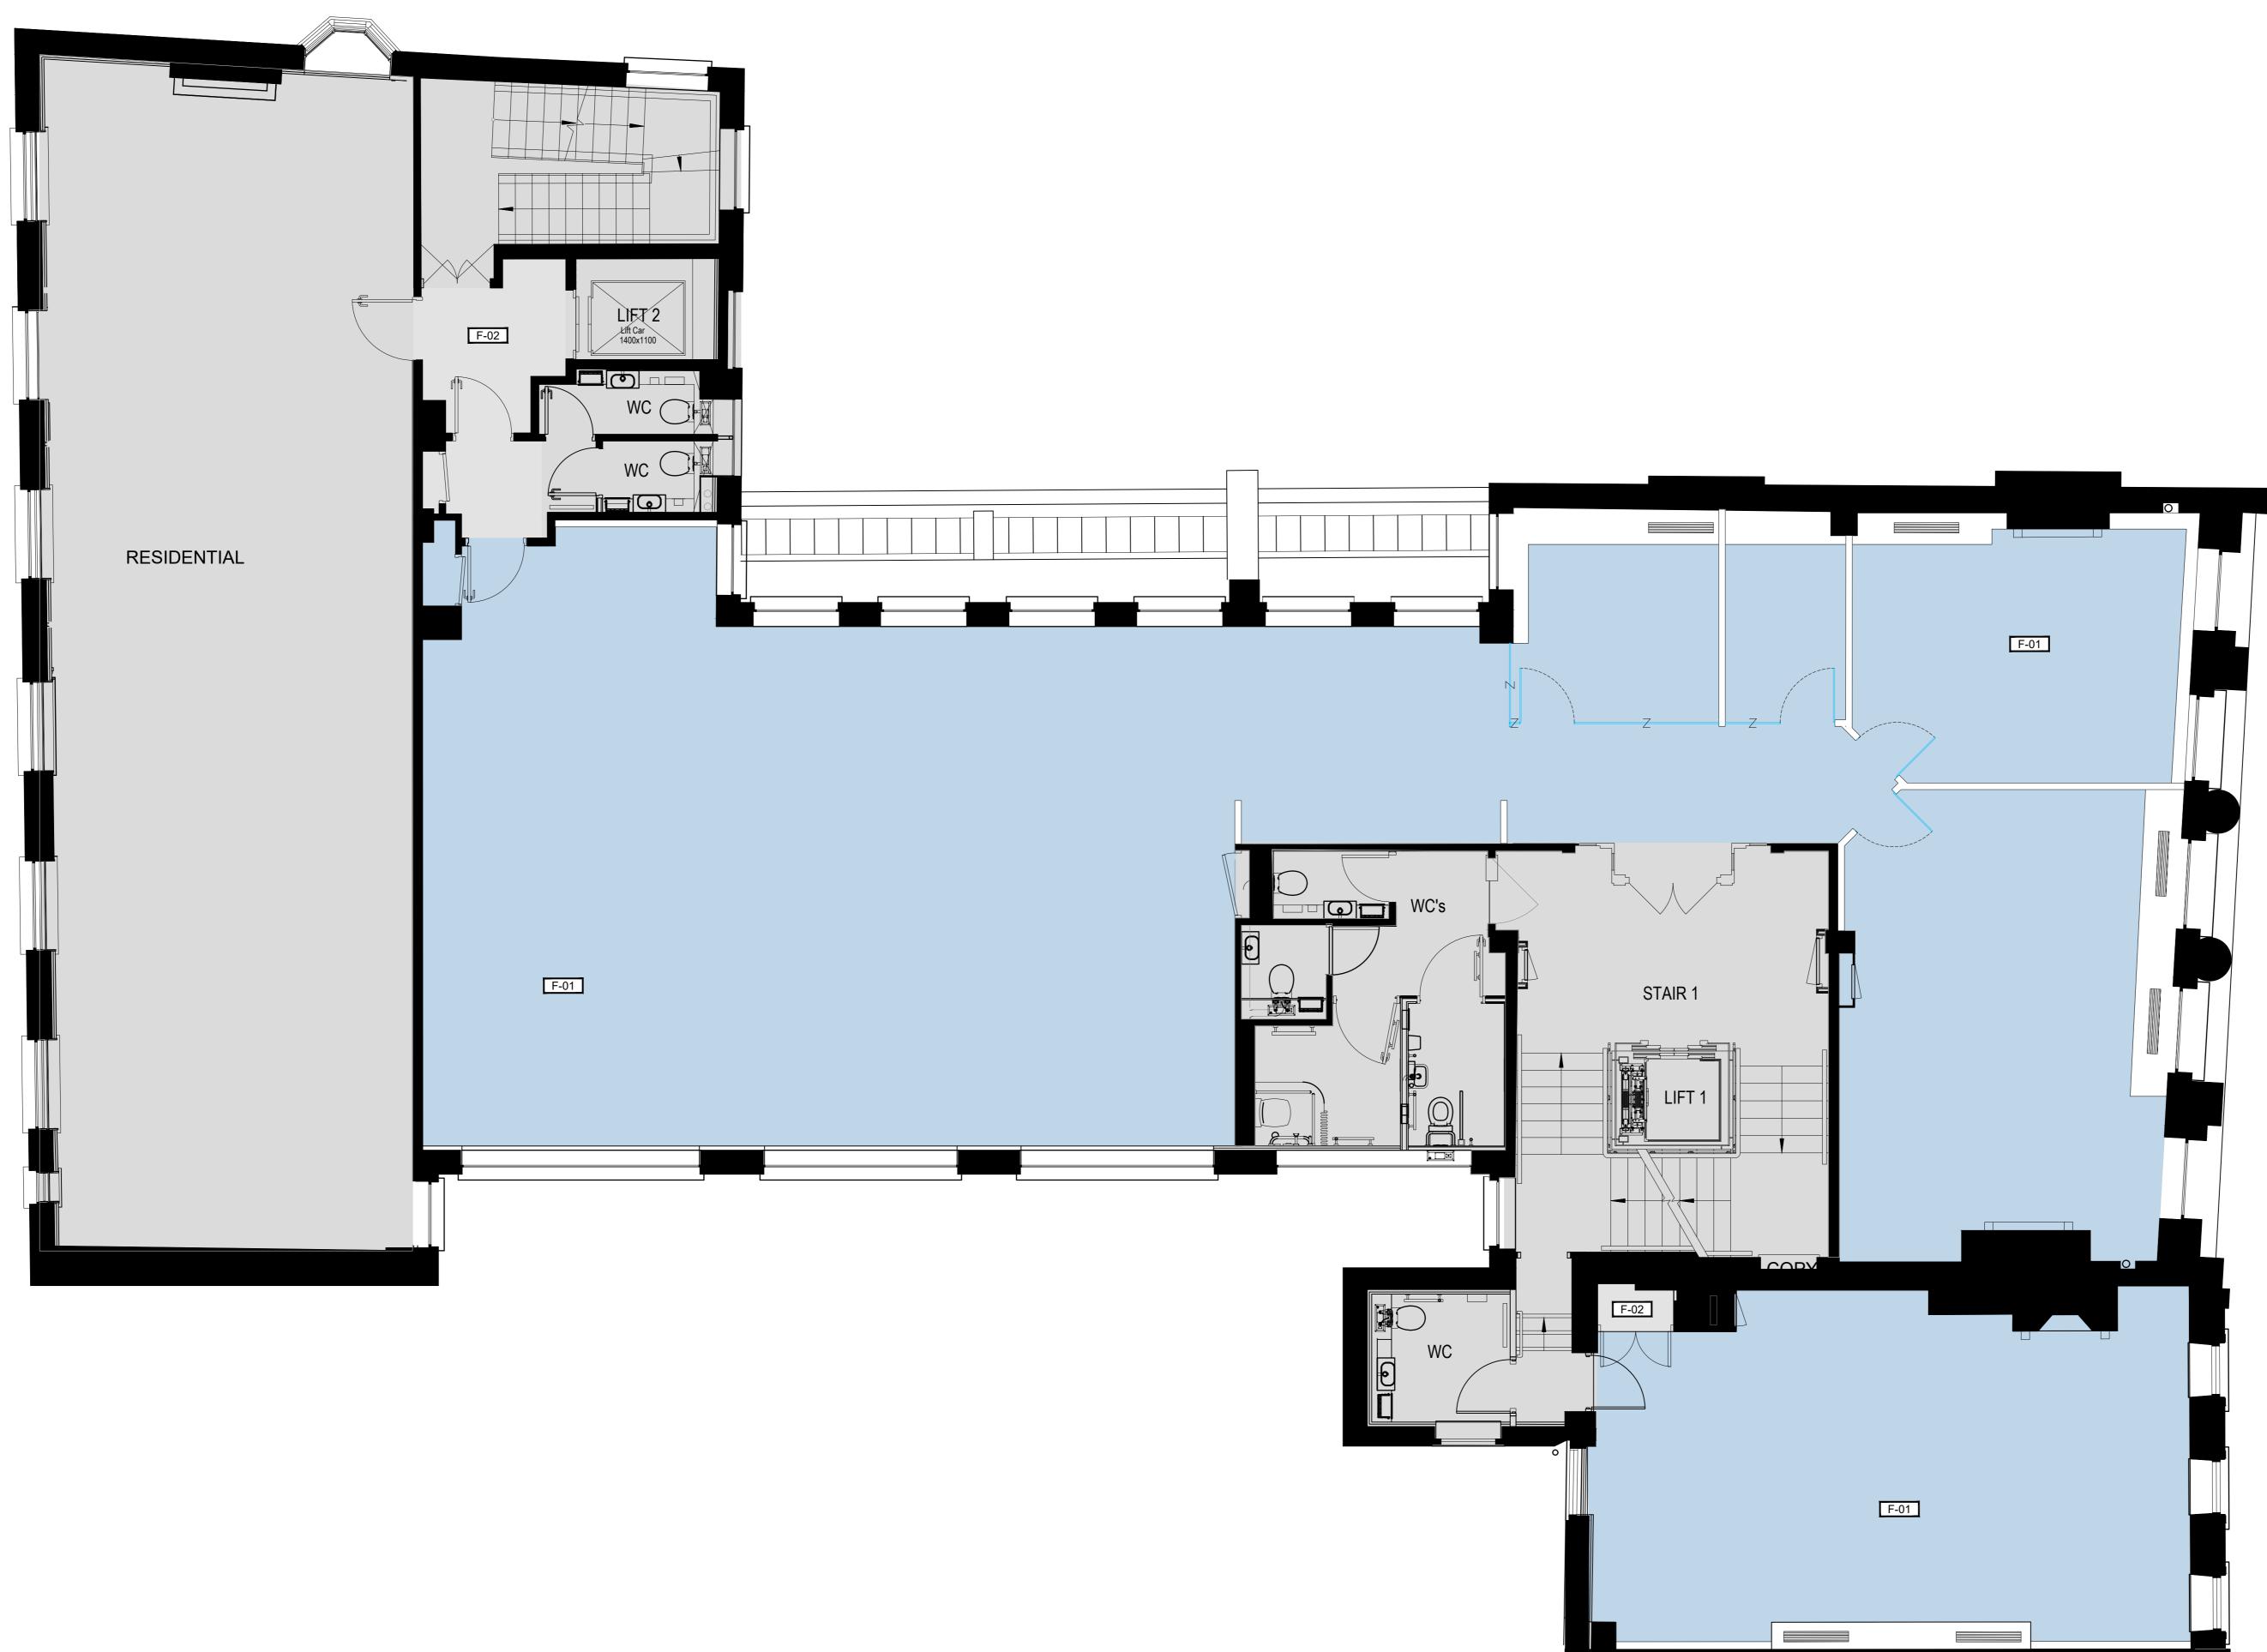

## 1:50 Scale

8m

| - Drawing first produced                                                                                                |                             |  |                         | KM |          | 24/06/202 |
|-------------------------------------------------------------------------------------------------------------------------|-----------------------------|--|-------------------------|----|----------|-----------|
| REV DESCRIPTION                                                                                                         |                             |  |                         | BY |          | DATE      |
| DRAWING STATUS<br>PRE CONSTRUCTION                                                                                      |                             |  |                         |    |          |           |
| The Mission Group                                                                                                       |                             |  |                         |    |          |           |
| Address<br>30-32 Great Queen Street<br>Covent Garden<br>London WC2B 5BL                                                 |                             |  |                         |    |          |           |
| Project Number 31562                                                                                                    | Ref                         |  | Floor Deta              |    | -<br>FIN |           |
| Drawing Title<br>Proposed Second Floor<br>Floor Finishes                                                                |                             |  |                         |    |          |           |
| Produced by<br>KM                                                                                                       | <sub>Scale</sub><br>1:50@A0 |  | Date Created 24/06/2022 |    | Re       | ÷۷        |
| MARIS   The Harlequin Building T 020 7902 1866   65 Southwark Street E hello@maris.co.uk   London SE1 0HR W maris.co.uk |                             |  |                         |    |          | k         |