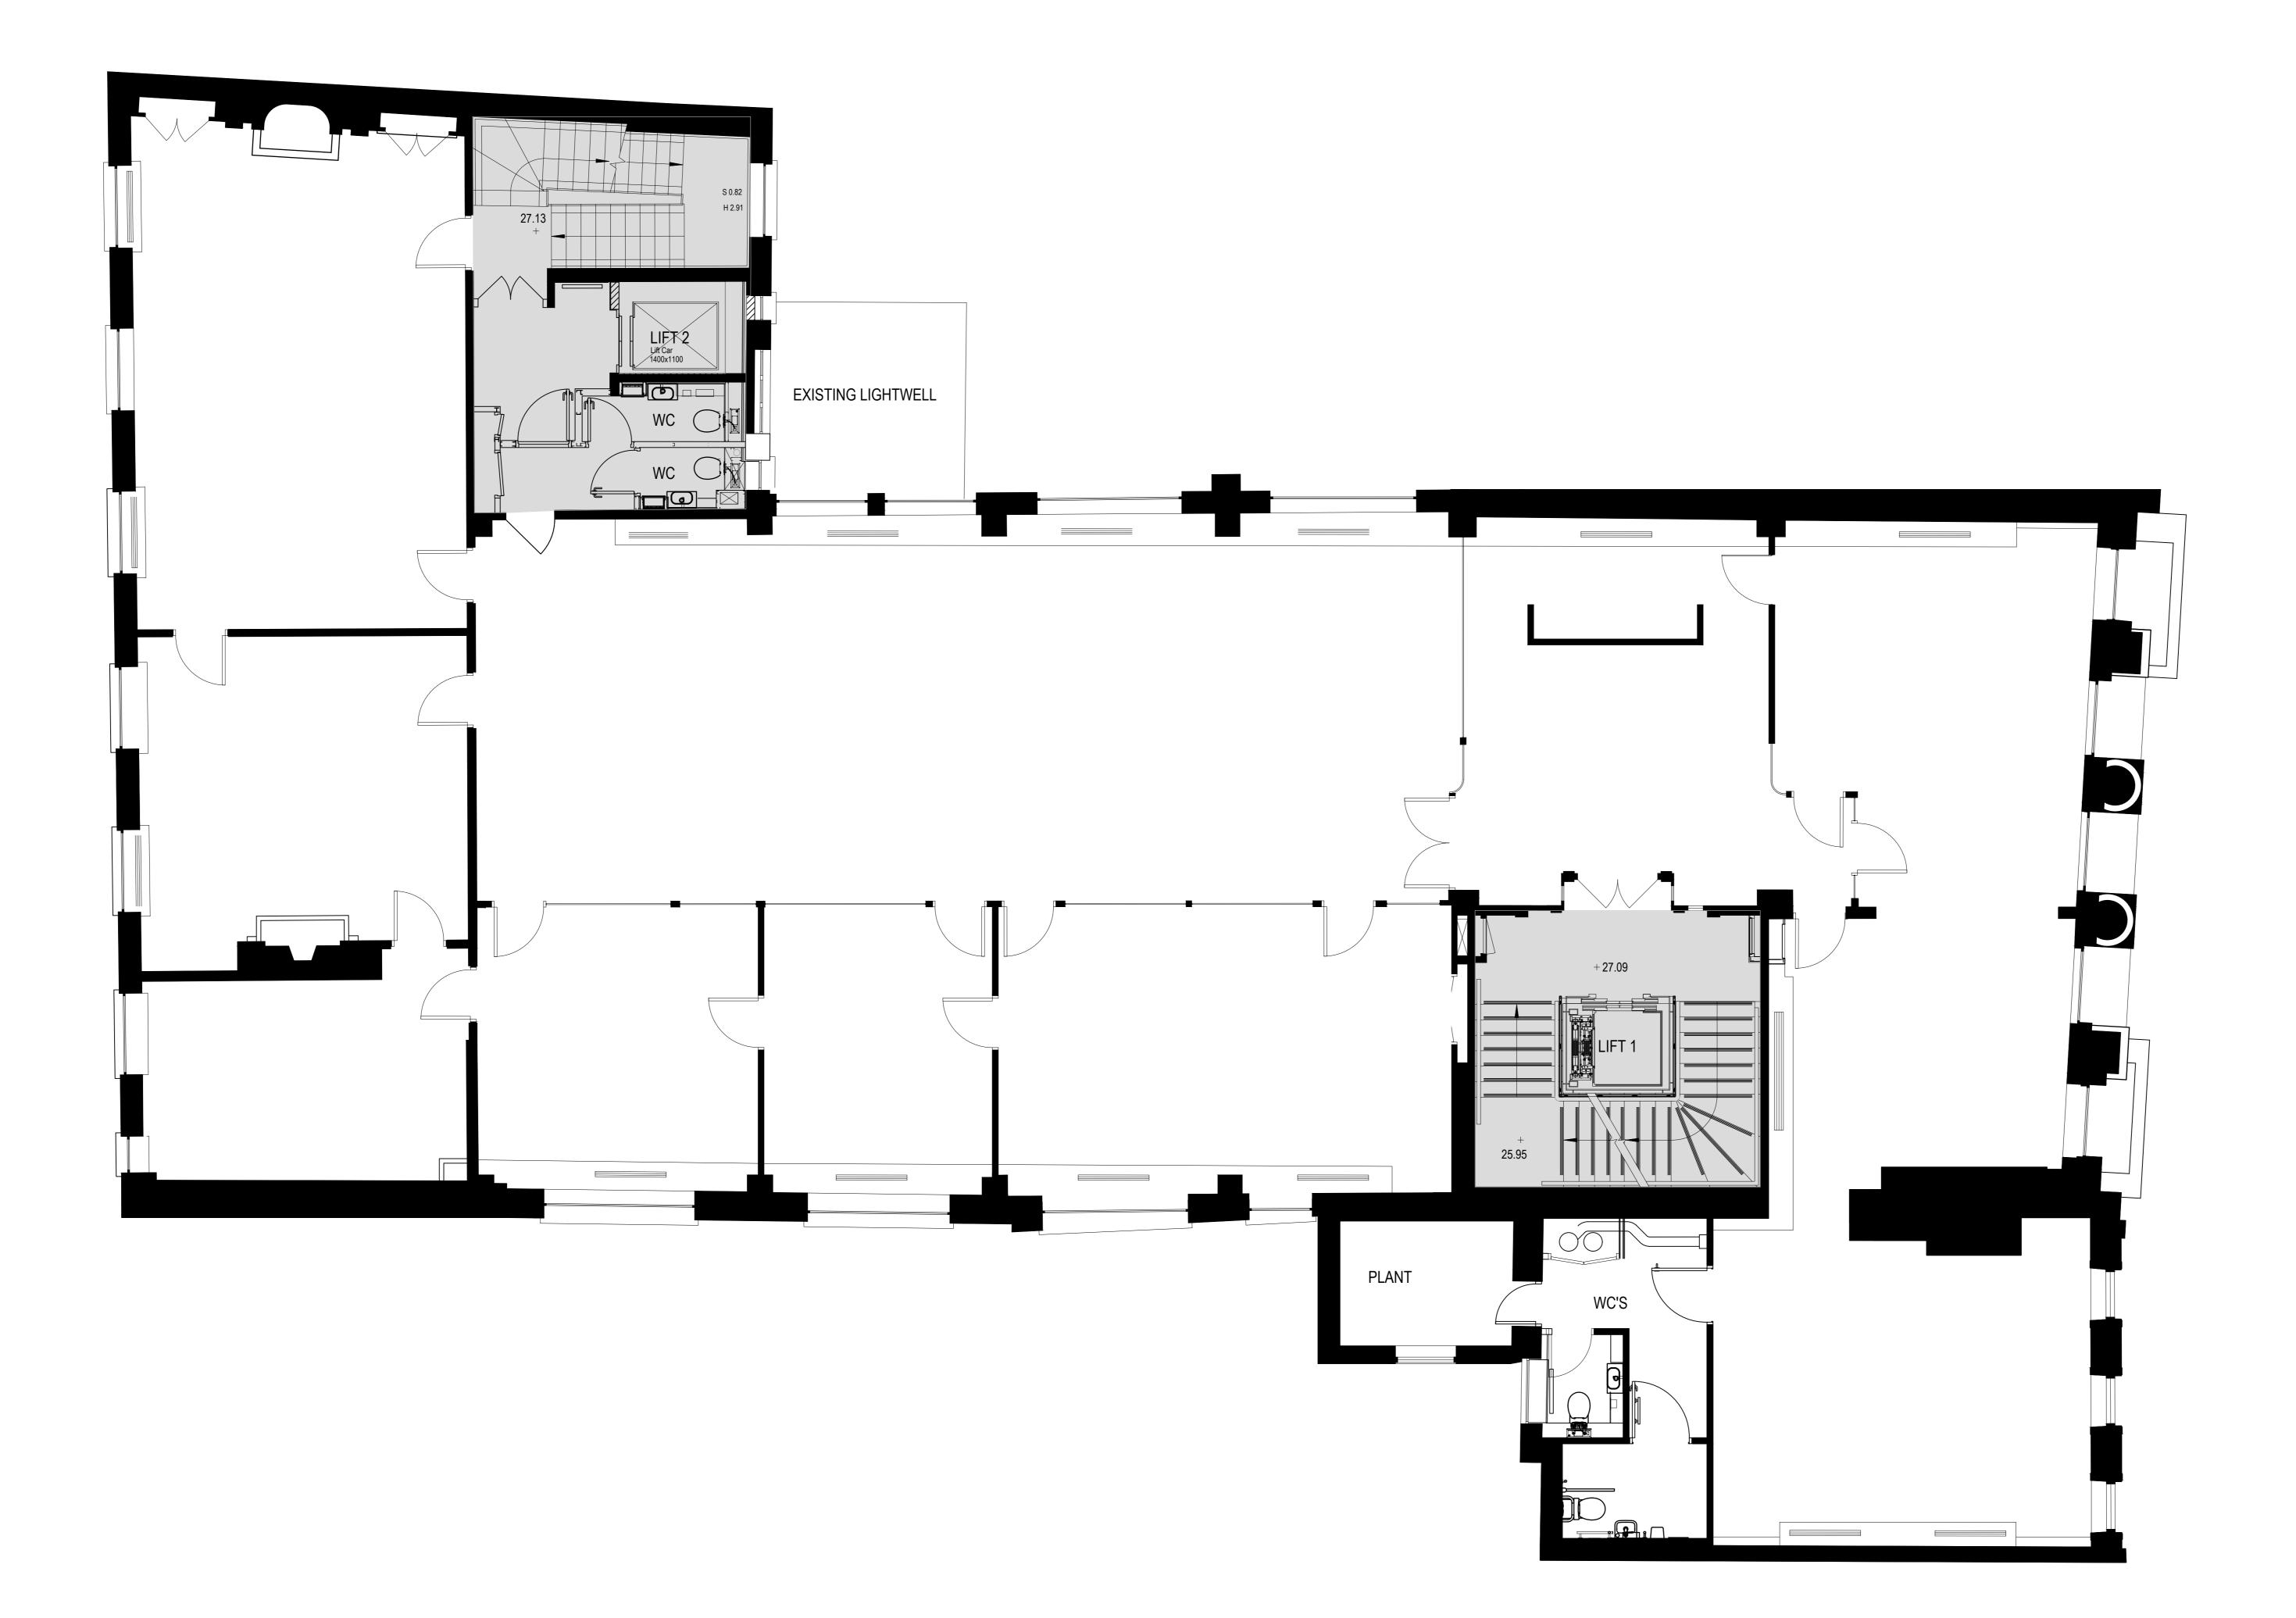

## 1:50 Scale

0m 1m 2m 3m 4m 5m 6m 7m 8m

| Floor | 01 |
|-------|----|
|       |    |

| - Draw                                                                                                   | KM               | :      | 24/06/2022              |  |          |      |  |  |  |
|----------------------------------------------------------------------------------------------------------|------------------|--------|-------------------------|--|----------|------|--|--|--|
| REV DESC                                                                                                 | CRIPTION         | IPTION |                         |  |          | DATE |  |  |  |
| DRAWING STATUS<br>PRE CONSTRUCTION                                                                       |                  |        |                         |  |          |      |  |  |  |
| The Mission Group                                                                                        |                  |        |                         |  |          |      |  |  |  |
| Address<br>30-32 Great Queen Street<br>Covent Garden<br>London WC2B 5BL                                  |                  |        |                         |  |          |      |  |  |  |
| Project Number                                                                                           |                  |        | Detail<br>GA            |  |          |      |  |  |  |
| Drawing Title<br>First Floor Existing Plan<br>General Arrangement (Design)                               |                  |        |                         |  |          |      |  |  |  |
| Produced by<br>KM                                                                                        | Scale<br>1:50@A0 |        | Date Created 24/06/2022 |  | Rev<br>- |      |  |  |  |
| MARISThe Harlequin BuildingT020 7902 186665 Southwark StreetEhello@maris.co.ukLondon SE1 0HRWmaris.co.uk |                  |        |                         |  |          |      |  |  |  |