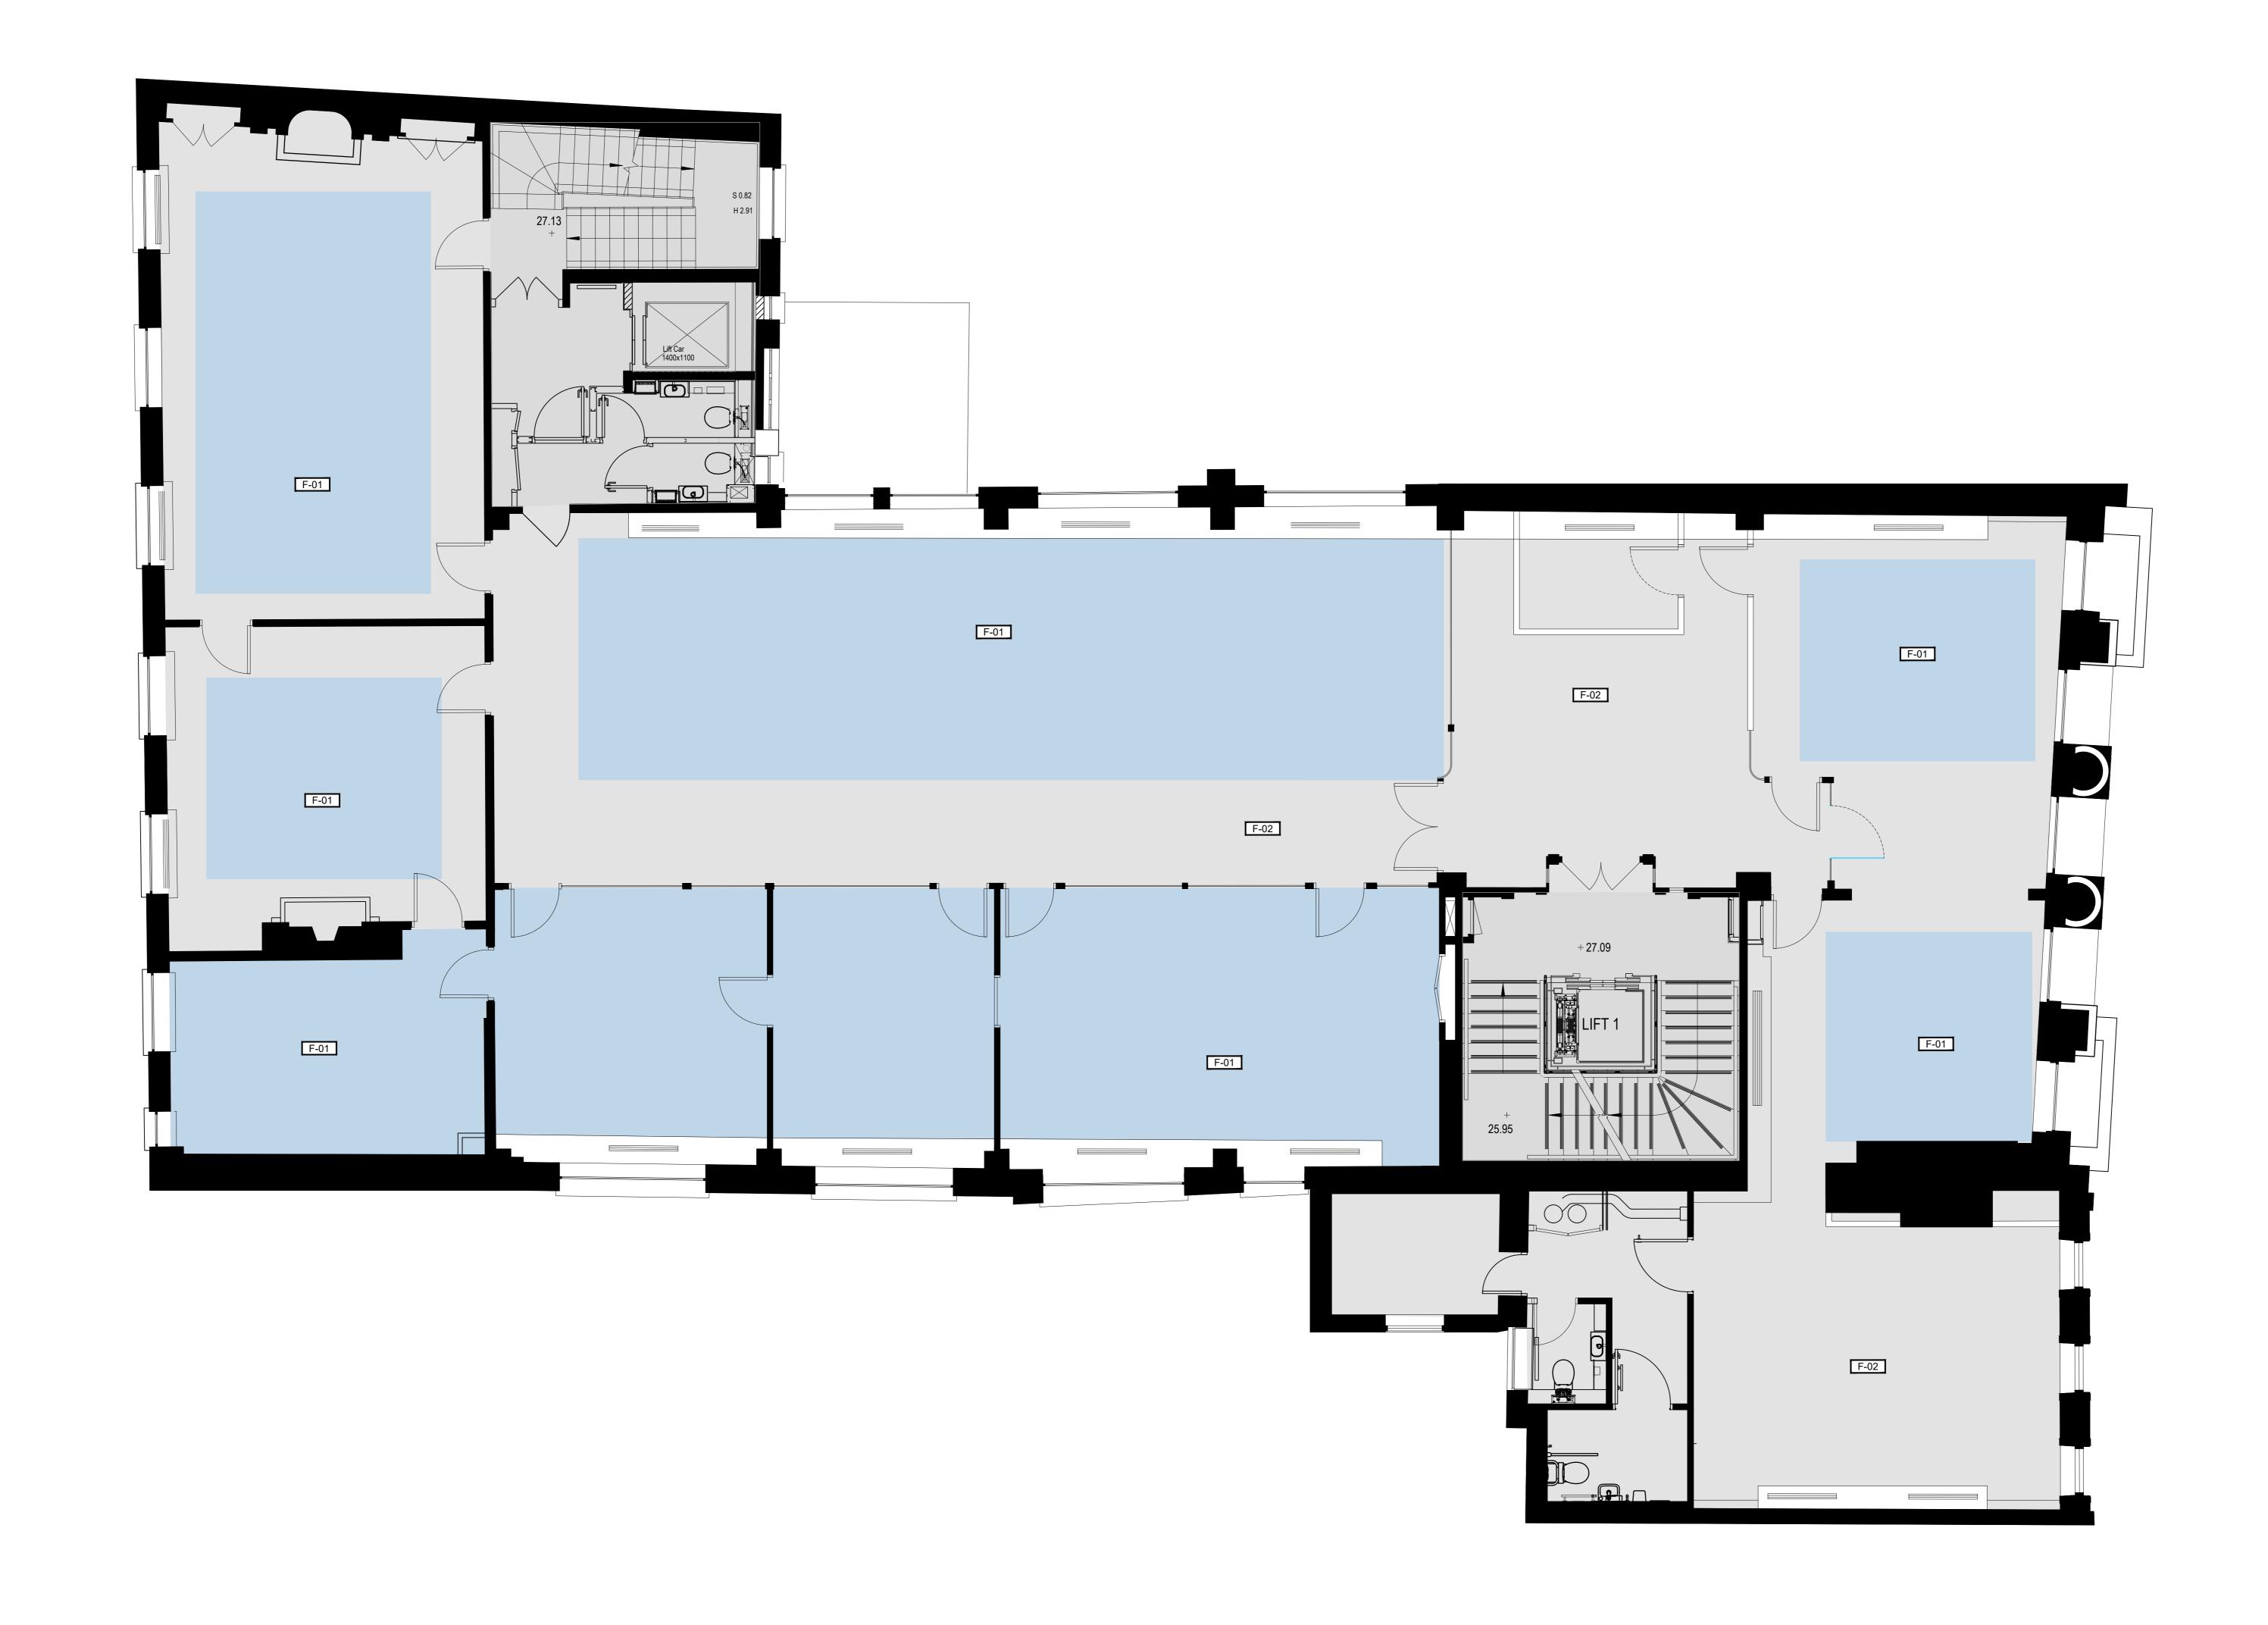

## MARIS

1:50 Scale

Project Number 31562 00 01 FFIN

Drawing Title
Proposed First Floor
Floor Finishes

Produced by KM 1:50@A0 24/06/2022

MARIS
The Harlequin Building T 020 7902 1866
Southwark Street London SE1 0HR E hello@maris.co.uk