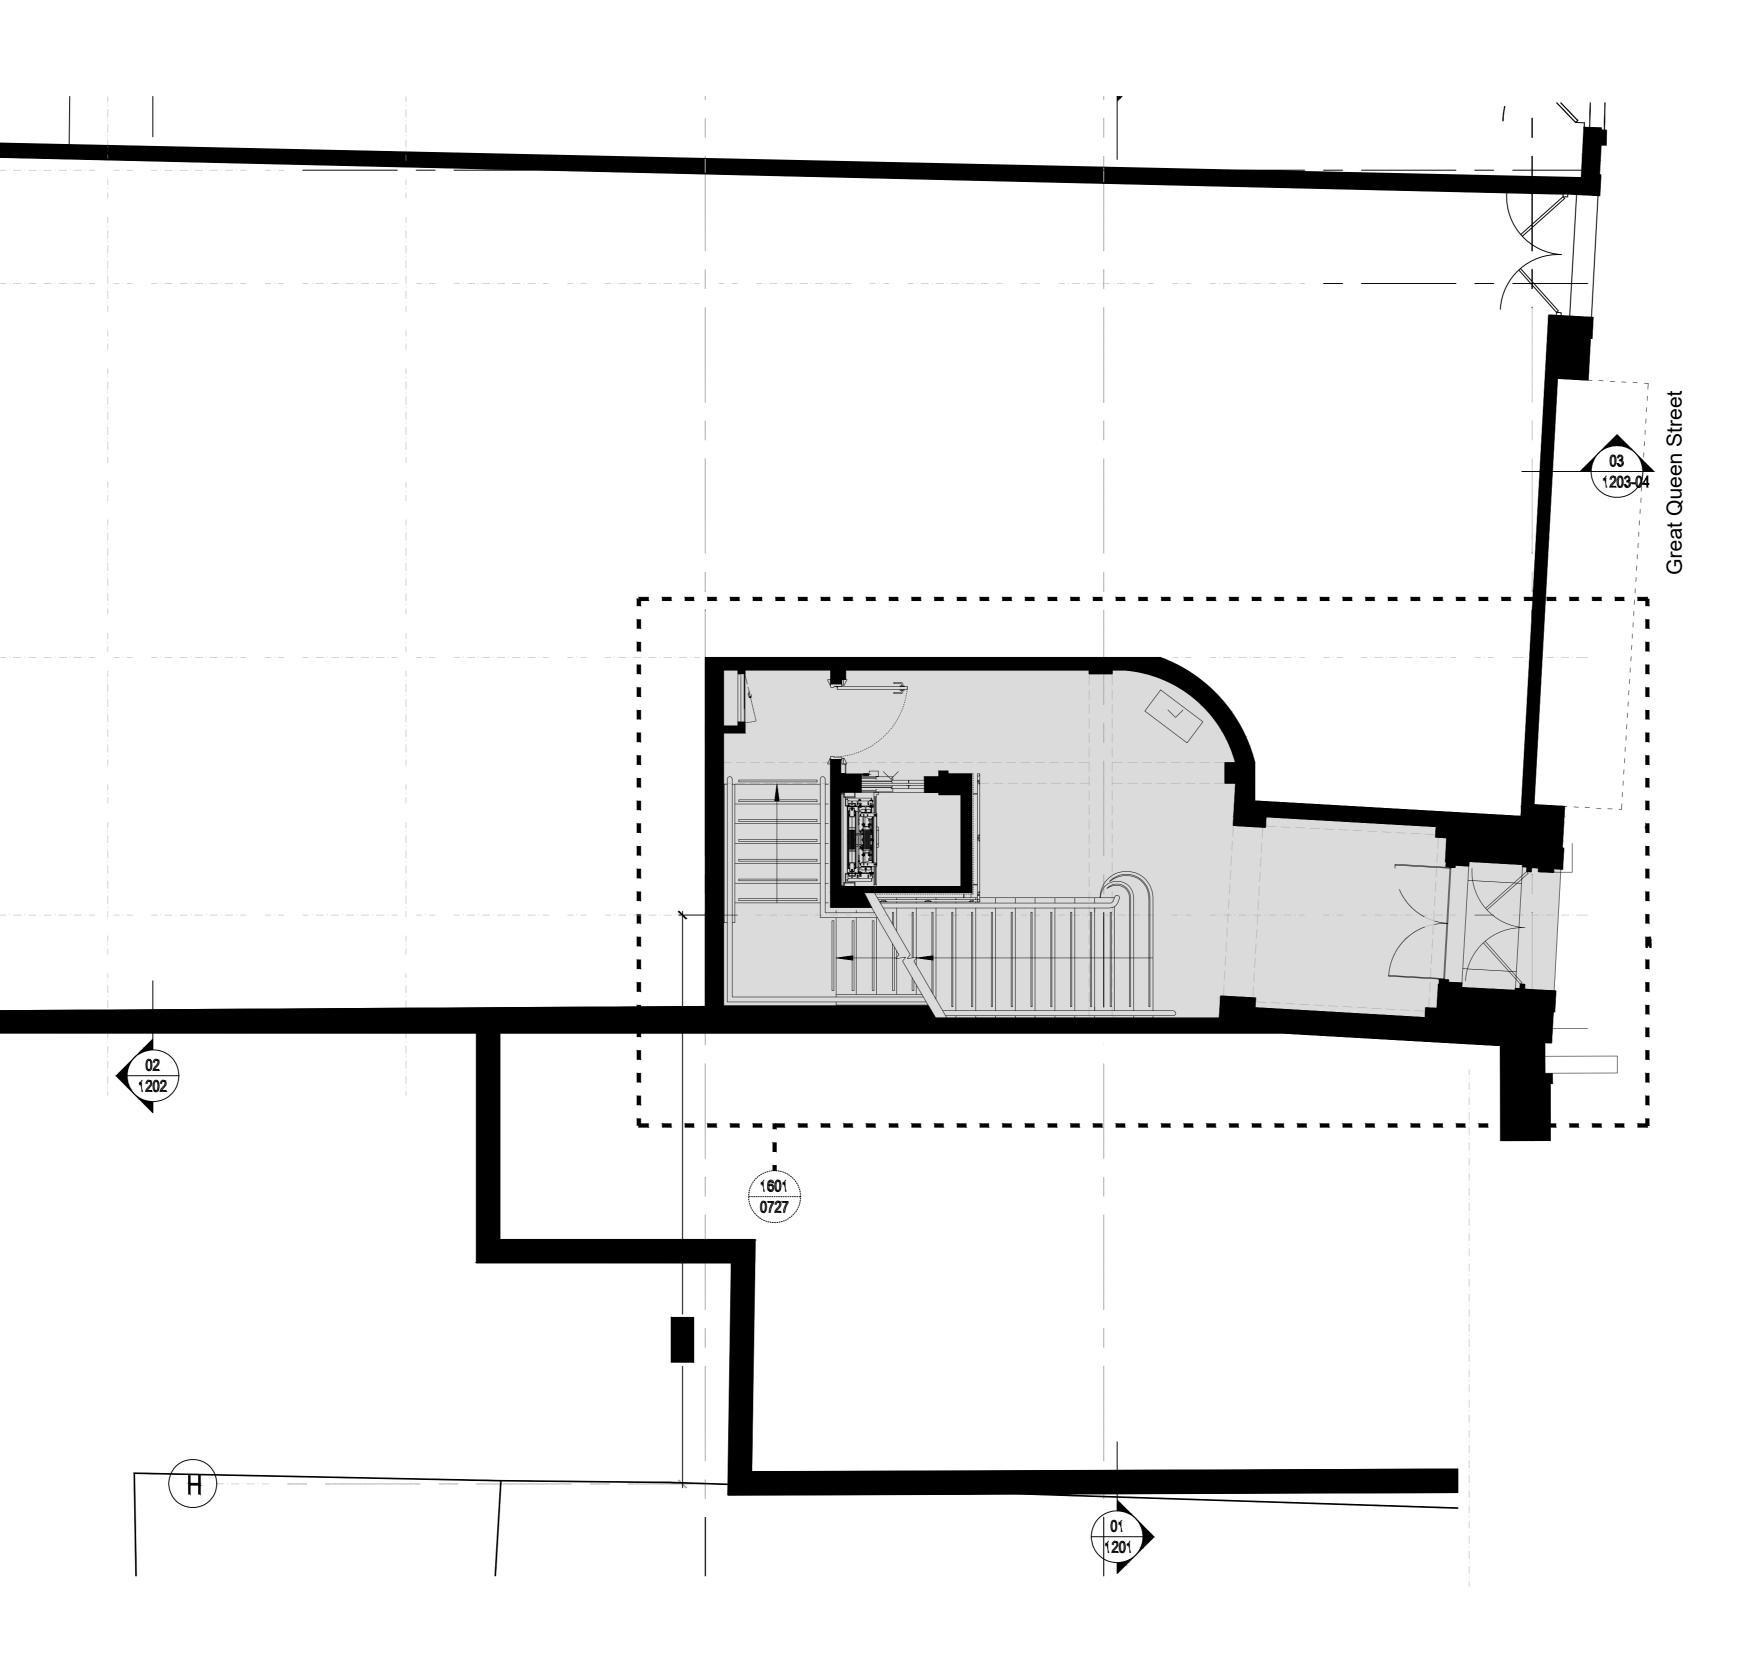

## \_\_\_\_\_ \_\_\_\_\_ \_\_\_\_\_ \_\_\_\_\_ - Drawing first produced JO/KM 01/08/2022 REV DESCRIPTION BY DATE DRAWING STATUS PRE CONSTRUCTION The Mission Group Address 30-32 Great Queen Street Covent Garden London WC2B 5BL Project Number Ref Floor Detail 31562 00 00 GA Drawing Title Existing Ground Floor General Arrangement (Design) Produced by Scale Date Created Rev JO/KM 1:50@A0 01/08/2022 Rev MARIS The Harlequin Building T 020 7902 1866 65 Southwark Street E hello@maris.co.uk London SE1 0HR W maris.co.uk