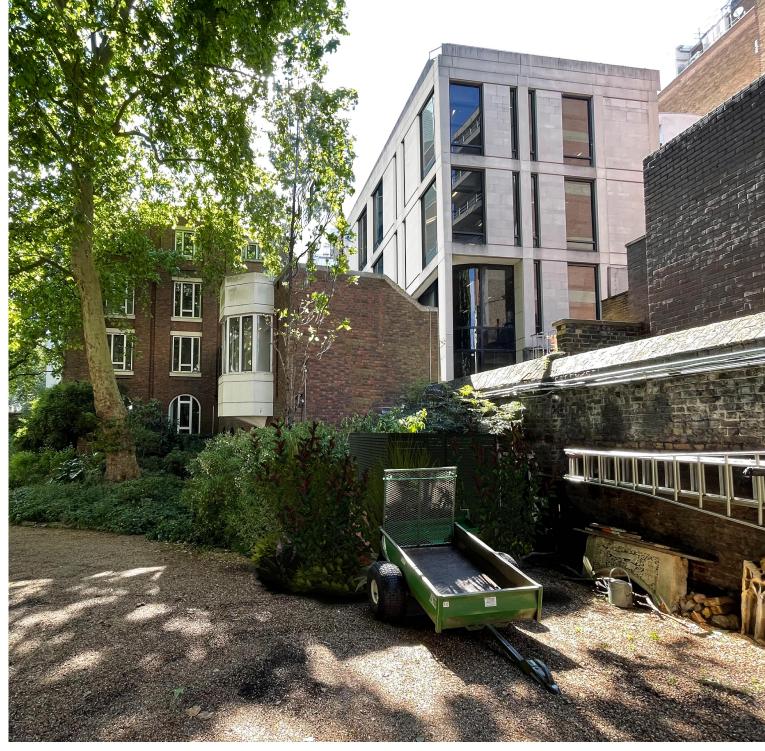

## Proposed acoustic enclosure view

- acoustic enclosure: continuation of existing brick plinth as base
  : de-mountable powder coated dark green louvres throughout
  : dedicated soft landscaping comprising low to high level shrubbery around facade perimeter
  : existing fastigiate oak tree moved 2m south of current position

| mail@stamosyeoharchitects                                                             | Drawing Title:                                                                    |                                               | Note: | Date | Rev. | Stamos Yeoh architects |           |                    |
|---------------------------------------------------------------------------------------|-----------------------------------------------------------------------------------|-----------------------------------------------|-------|------|------|------------------------|-----------|--------------------|
| 1st Floor, Old Town Hall<br>354 Mare Street<br>London, E8 1HR<br>tel +44(0)2089861280 | Existing and proposed view towards the west showing acoustic enclosure in context |                                               | -     |      |      |                        | on aronic |                    |
|                                                                                       |                                                                                   |                                               |       |      |      | Date:                  | 1         | 16/06/2022         |
|                                                                                       | Project:                                                                          | Client:                                       |       |      |      | Check by:              | Scale:    | - @ A3             |
|                                                                                       | 30 Lincoln's Inn Fields, WC2A 3PD                                                 | The Honorable Society of Lincoln's Inn Fields |       |      |      | Drawing No:            | SK        | <b>K220616/001</b> |