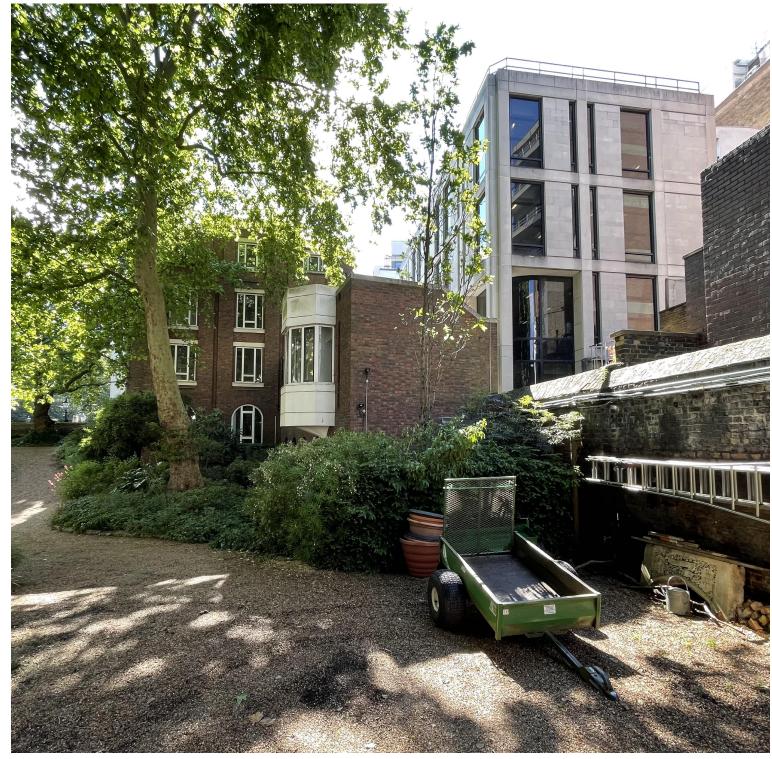

Existing view

| mail@stamosyeoharchitects                                                             | Drawing Title:                                                                    |                                               | Note: | Date | Rev. | Stamos Yeoh architects |           |                    |
|---------------------------------------------------------------------------------------|-----------------------------------------------------------------------------------|-----------------------------------------------|-------|------|------|------------------------|-----------|--------------------|
| 1st Floor, Old Town Hall<br>354 Mare Street<br>London, E8 1HR<br>tel +44(0)2089861280 | Existing and proposed view towards the west showing acoustic enclosure in context |                                               | -     |      |      |                        | on aronic |                    |
|                                                                                       |                                                                                   |                                               |       |      |      | Date:                  | 1         | 16/06/2022         |
|                                                                                       | Project:                                                                          | Client:                                       |       |      |      | Check by:              | Scale:    | - @ A3             |
|                                                                                       | 30 Lincoln's Inn Fields, WC2A 3PD                                                 | The Honorable Society of Lincoln's Inn Fields |       |      |      | Drawing No:            | SK        | <b>K220616/001</b> |