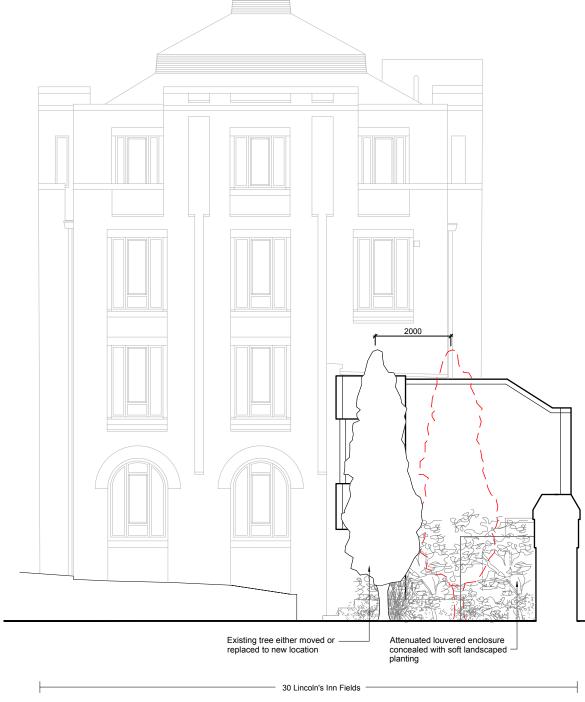

## Proposed SE facing elevation Scale:1/100

30 Lincoln's Inn Fields

2 Proposed NE facing elevation Scale:1/100

| mail@stamosyeoharchitects                                                             | Drawing Title:                                                         |                                               | Note: | Date | Rev. | Stamos Yeoh architects |                 |             |
|---------------------------------------------------------------------------------------|------------------------------------------------------------------------|-----------------------------------------------|-------|------|------|------------------------|-----------------|-------------|
| 1st Floor, Old Town Hall<br>354 Mare Street<br>London, E8 1HR<br>tel +44(0)2089861280 | SE and NE elevations showing proposed acoustic enclosure with planting |                                               | -     | -    | -    |                        | <b>Jon</b> arom |             |
|                                                                                       |                                                                        |                                               |       |      |      | Date:                  |                 | 14/04/2022  |
|                                                                                       | Project:                                                               | Client:                                       |       |      |      | Check by:              | Scale:          | 1:100 @ A3  |
|                                                                                       | 30 Lincoln's Inn Fields, WC2A 3PD                                      | The Honorable Society of Lincoln's Inn Fields |       |      |      | Drawing No:            |                 | 1409/03/013 |