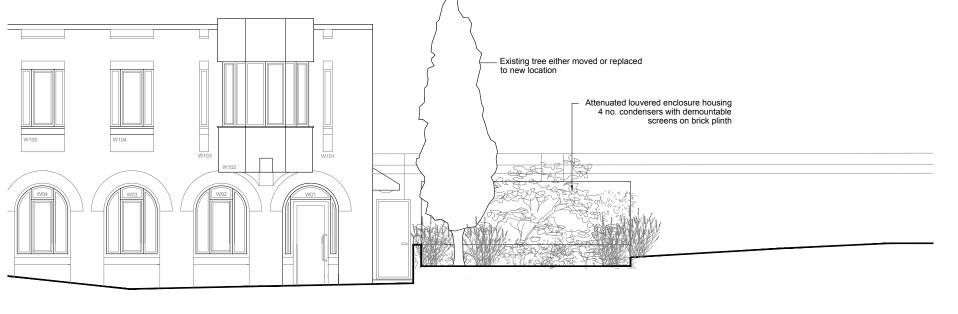

## Proposed SE facing elevation Scale:1/100

30 Lincoln's Inn Fields

2 Proposed NE facing elevation Scale:1/100

| mail@stamosyeoharchitects                                                             | Drawing Title:                                                         |                                               | Note: | Date | Rev. | Stamos Yeoh architects |                 |             |
|---------------------------------------------------------------------------------------|------------------------------------------------------------------------|-----------------------------------------------|-------|------|------|------------------------|-----------------|-------------|
| 1st Floor, Old Town Hall<br>354 Mare Street<br>London, E8 1HR<br>tel +44(0)2089861280 | SE and NE elevations showing proposed acoustic enclosure with planting |                                               | -     | -    | -    |                        | <b>Jon</b> arom |             |
|                                                                                       |                                                                        |                                               |       |      |      | Date:                  |                 | 14/04/2022  |
|                                                                                       | Project:                                                               | Client:                                       |       |      |      | Check by:              | Scale:          | 1:100 @ A3  |
|                                                                                       | 30 Lincoln's Inn Fields, WC2A 3PD                                      | The Honorable Society of Lincoln's Inn Fields |       |      |      | Drawing No:            |                 | 1409/03/013 |