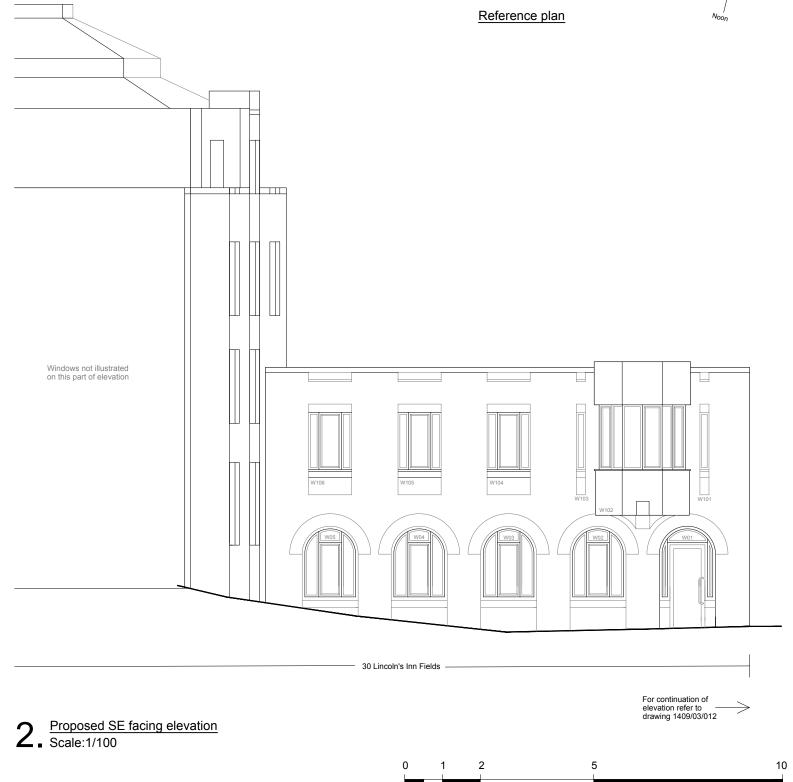

## Proposed SE facing elevation Scale:1/100

| mail@stamosyeoharchitects                                                             | Drawing Title:                                                                     |                                                  | Note:                                          | Date     | Rev. Stamos | Yeoh architects   |
|---------------------------------------------------------------------------------------|------------------------------------------------------------------------------------|--------------------------------------------------|------------------------------------------------|----------|-------------|-------------------|
| 1st Floor, Old Town Hall<br>354 Mare Street<br>London, E8 1HR<br>tel +44(0)2089861280 | Proposed elevations showing window replacements and louvered screens at roof level |                                                  | Railings removed and AC enclosure placed on GF | 19/04/22 | A           |                   |
|                                                                                       |                                                                                    |                                                  |                                                |          | Date:       | 15/03/2022        |
|                                                                                       | Project:                                                                           | Client:                                          |                                                |          | Check by:   | Scale: 1:100 @ A3 |
|                                                                                       | 30 Lincoln's Inn Fields                                                            | The Honorable Society of Lincoln's Inn<br>Fields |                                                |          | Drawing No: | 1409/03/010A      |