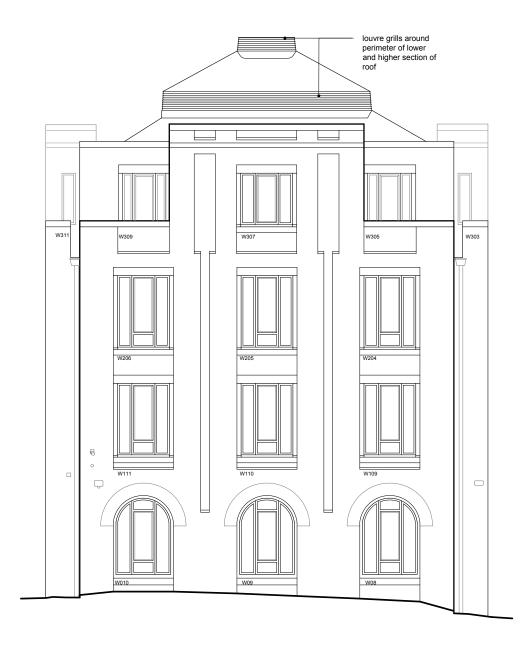

## Proposed SE facing elevation Scale:1/100

| mail@stamosyeoharchitects                                                             | Drawing Title:                                                                     |                                                  | Note:                                          | Date     | Rev. Stamos | Yeoh architects   |
|---------------------------------------------------------------------------------------|------------------------------------------------------------------------------------|--------------------------------------------------|------------------------------------------------|----------|-------------|-------------------|
| 1st Floor, Old Town Hall<br>354 Mare Street<br>London, E8 1HR<br>tel +44(0)2089861280 | Proposed elevations showing window replacements and louvered screens at roof level |                                                  | Railings removed and AC enclosure placed on GF | 19/04/22 | A           |                   |
|                                                                                       |                                                                                    |                                                  |                                                |          | Date:       | 15/03/2022        |
|                                                                                       | Project:                                                                           | Client:                                          |                                                |          | Check by:   | Scale: 1:100 @ A3 |
|                                                                                       | 30 Lincoln's Inn Fields                                                            | The Honorable Society of Lincoln's Inn<br>Fields |                                                |          | Drawing No: | 1409/03/010A      |