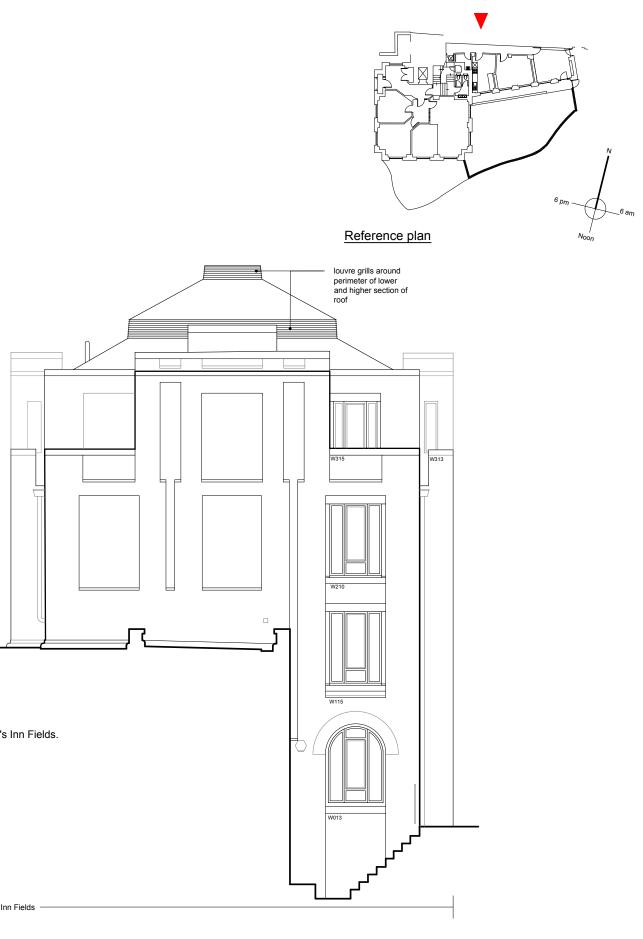

For further information about proposed window type please refer to drawing <u>1409/06/001</u>

Existing brick boundary wall forming the rear of 30 Lincoln's Inn Fields.

30 Lincoln's Inn Fields

 Proposed NW facing elevation - as viewed from behind boundary wall
Scale:1/100 0 mail@stamosyeoharchitects Dat Drawing Title: Note: Railings removed and AC enclosure placed on GF 19/ 1st Floor, Old Town Hall 354 Mare Street Proposed elevations showing window replacements and louvered screens at roof level London, E8 1HR Project: Client: tel +44(0)2089861280 The Honorable Society of Lincoln's Inn 30 Lincoln's Inn Fields Fields