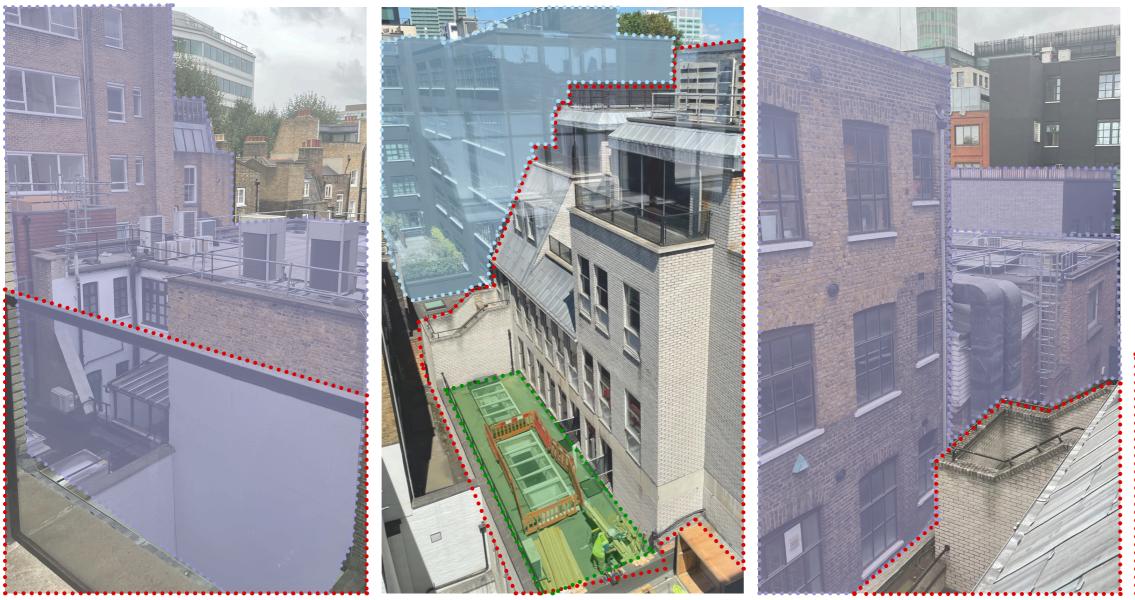

## **TECHNICAL ISSUES 5.2 AMENITY SPACE**

45 Whitfield Street

Commercial

Mixed Use Commercial and Residential

New terrace

View of existing terraces and adjacent mixed use building. View of terrace is blocked by external View of adjacent Derwent London commercial office. No residential buildings opposite terraces.