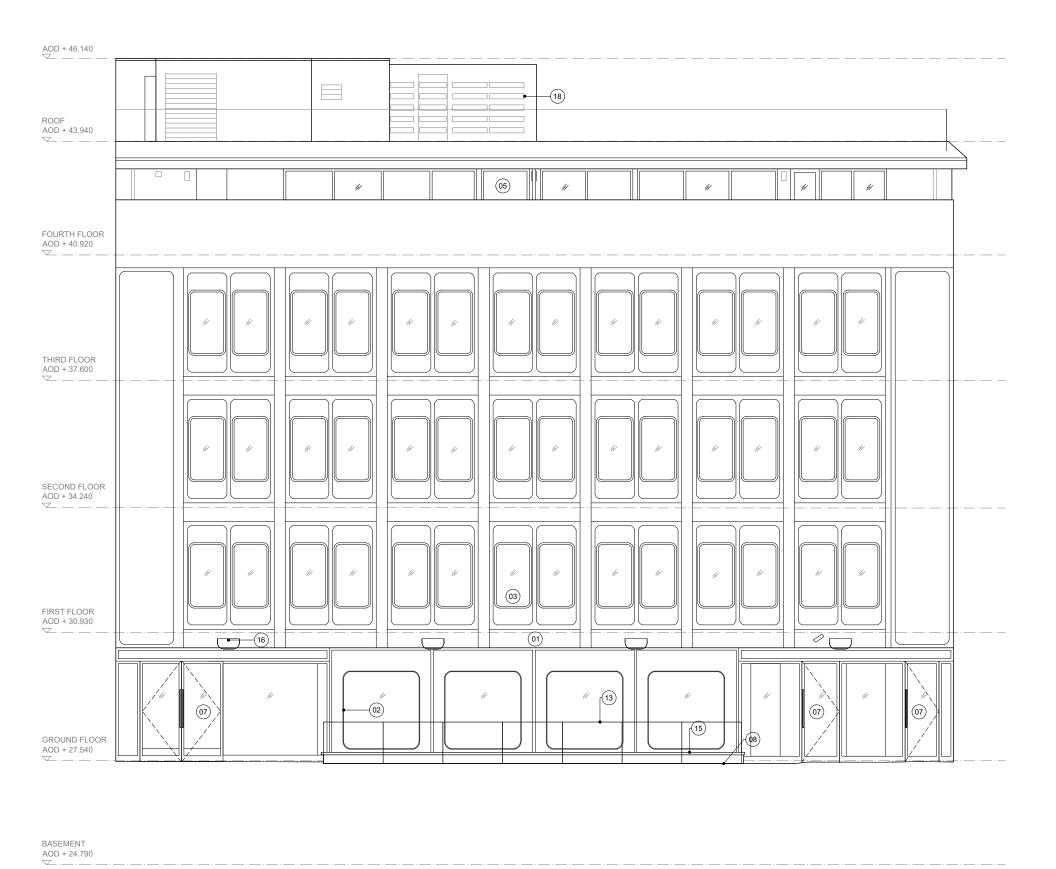

## EXISTING LEGEND

- Cast concrete facade with lozenge shaped window
  nenetrations.
- Matel franced feature windows at arrival fla
- 3. Timber framed lozenge shaped feature windows
- 4. Rear elevation sash windows
- 5. Metal framed glazed door system to terrace
- 6. Roof lights
- 7. Back painted glass door system on front elevation
- 8. External metal stair from street level to basement
- 9. Lightwell
- 10. Terrace with timber decking and Portland stone coping
- 11. Exposed brick wall to terrace
- 12. Metal framed balustrade with smoked glass panel13. Glass balustrade
- 14. Metal balustrade
- 15. Stone clad up-stand
- External light fixture
  Dormer windows
- 18. Roof Plant

|             | Project No. | Drawing No. | Project             | Drawing Title                 | Drawn By | Checked By | Scale @ A1 | Scale @ / |
|-------------|-------------|-------------|---------------------|-------------------------------|----------|------------|------------|-----------|
| <b>YMEK</b> | 2271        | ۸۶۸         | Whitfield Street 15 | Existing North East Floyation | NAL      | ıc         | 1.50       | 1.100     |