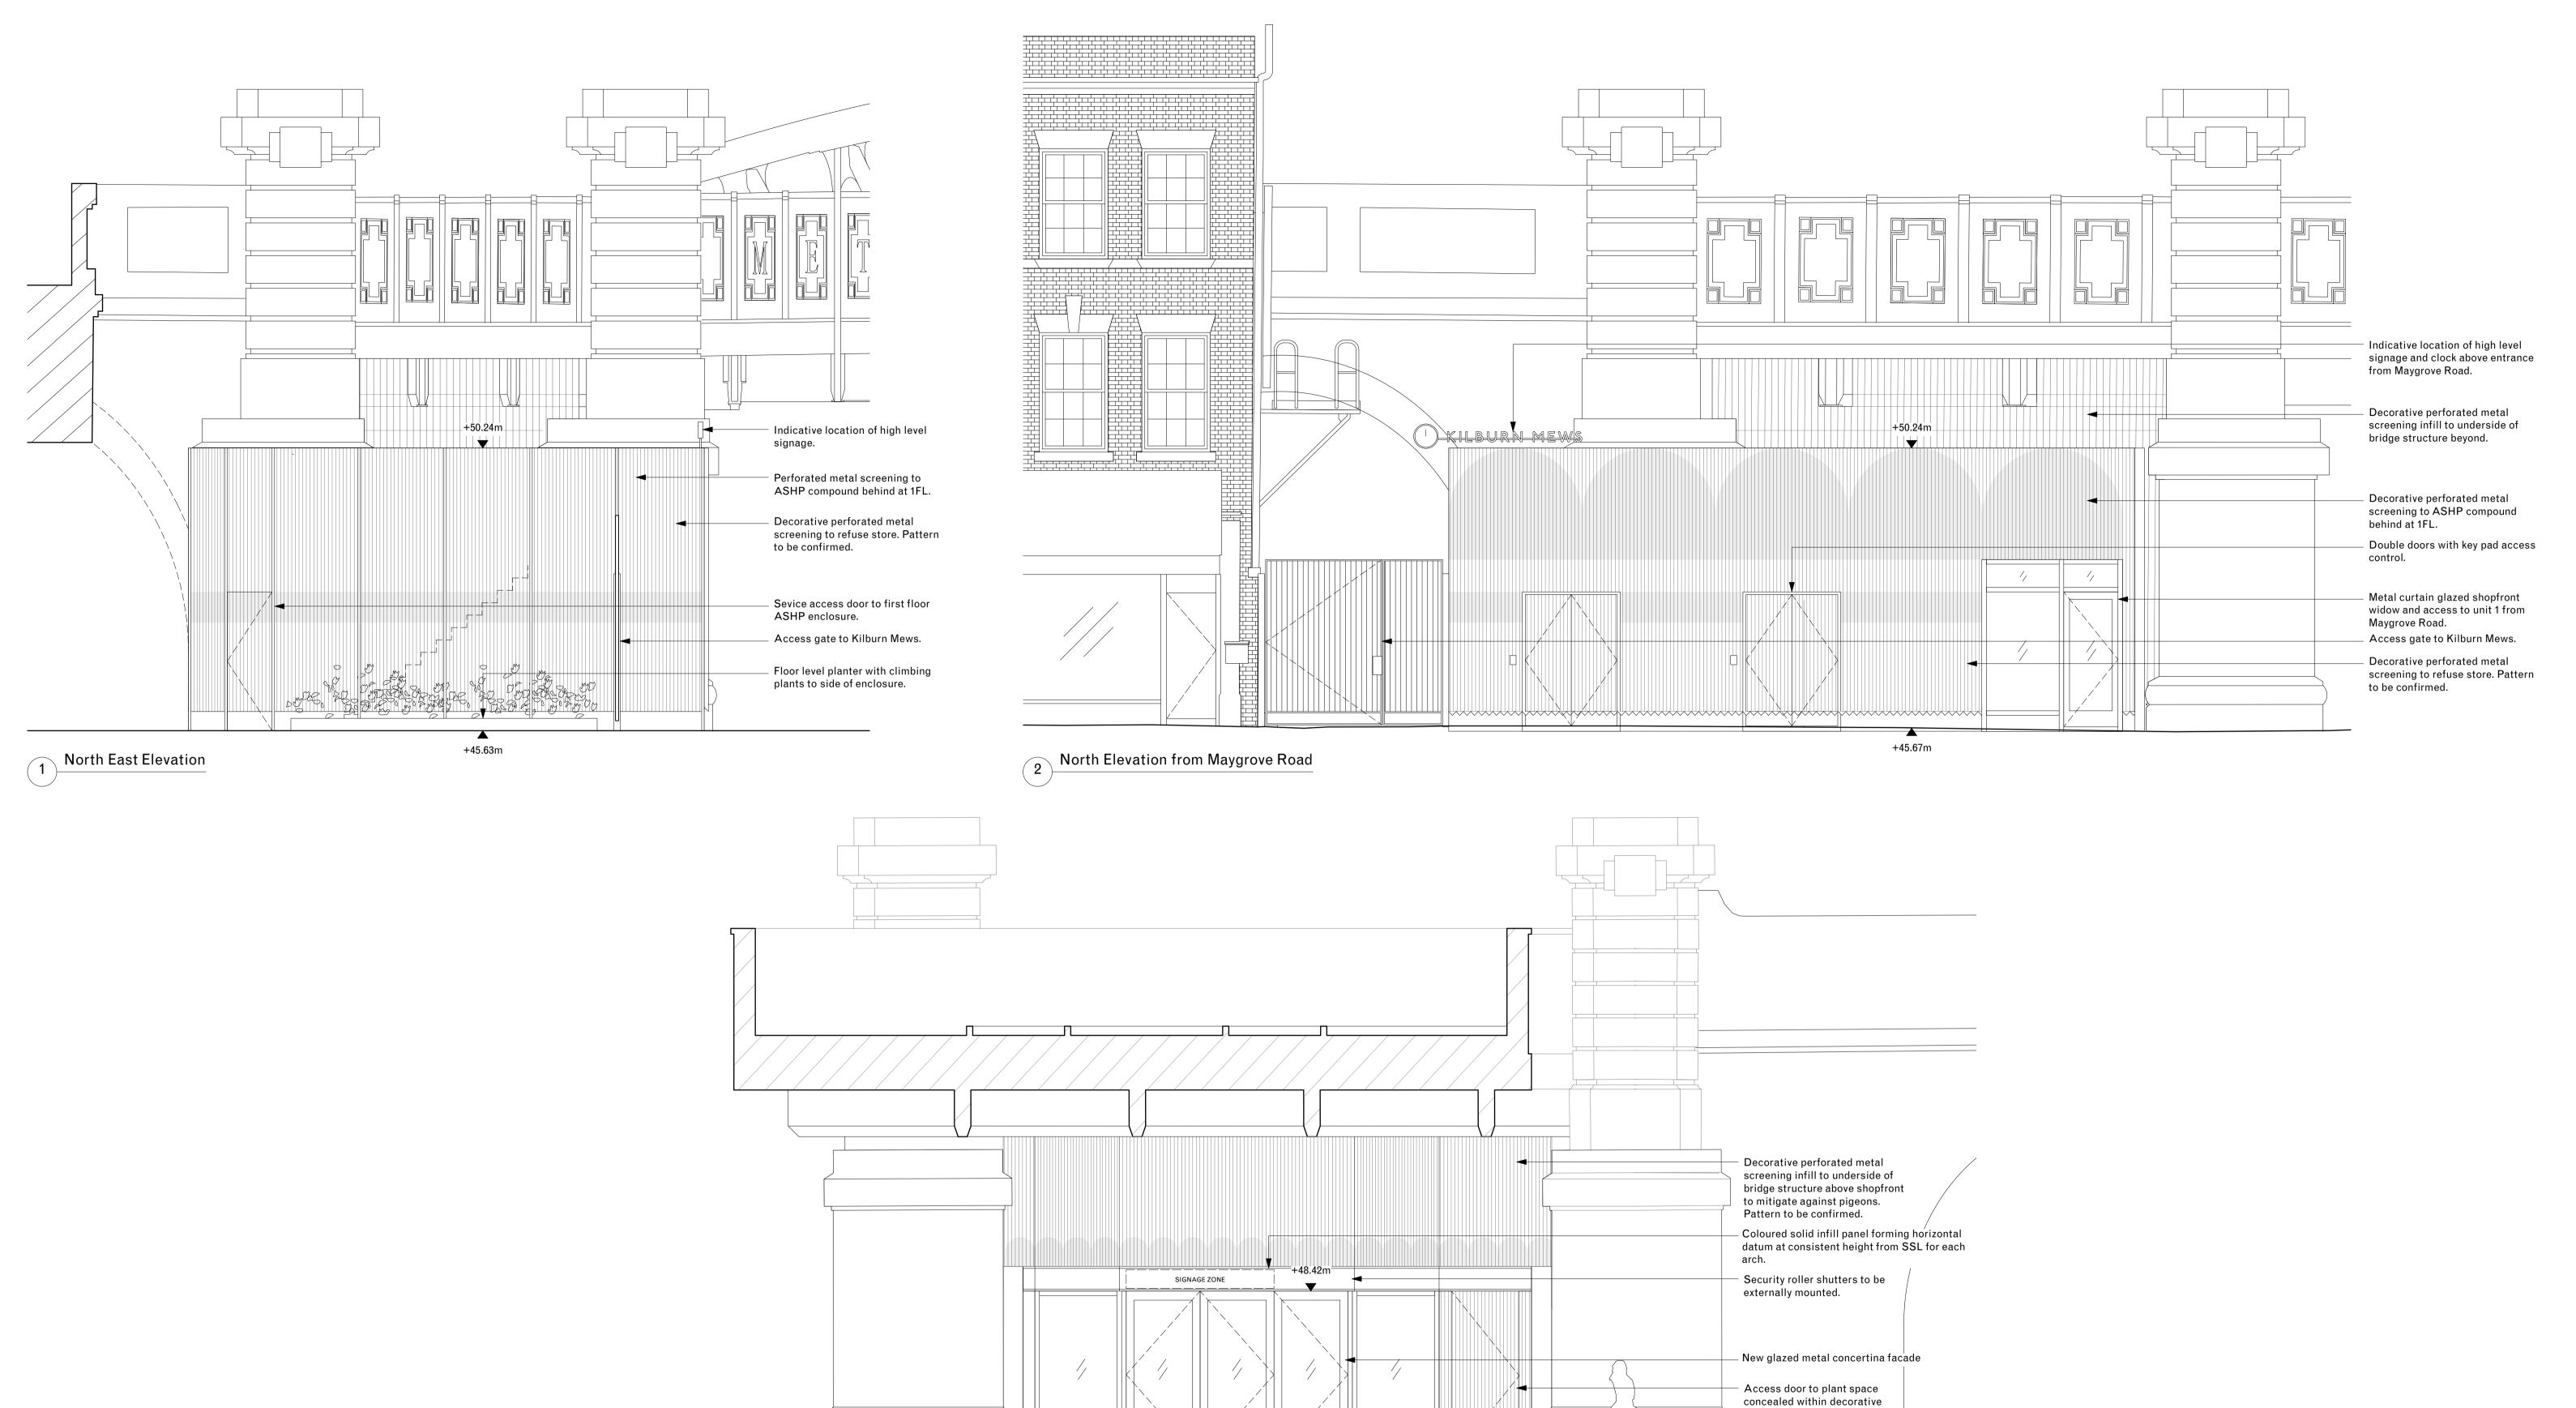

+45.67m

West Elevation from Kilburn High Road

WEBSITE

www.dk-cm.com

London, E2 6QF

**PROJECT** Kilburn Arches CLIENT Transport for London DRAWINGTITLE Retail Unit 1 / Refuse

Stage 3 Store DRAWING NUMBER 2108-S3-620--07.07.2022

4. All drawings to be read in conjunction with architectural specification. 5. Do not scale from these drawings. Use figured dimensions only. 6. All dimensions in mm.

perforated metal screening. Pattern to be confirmed.