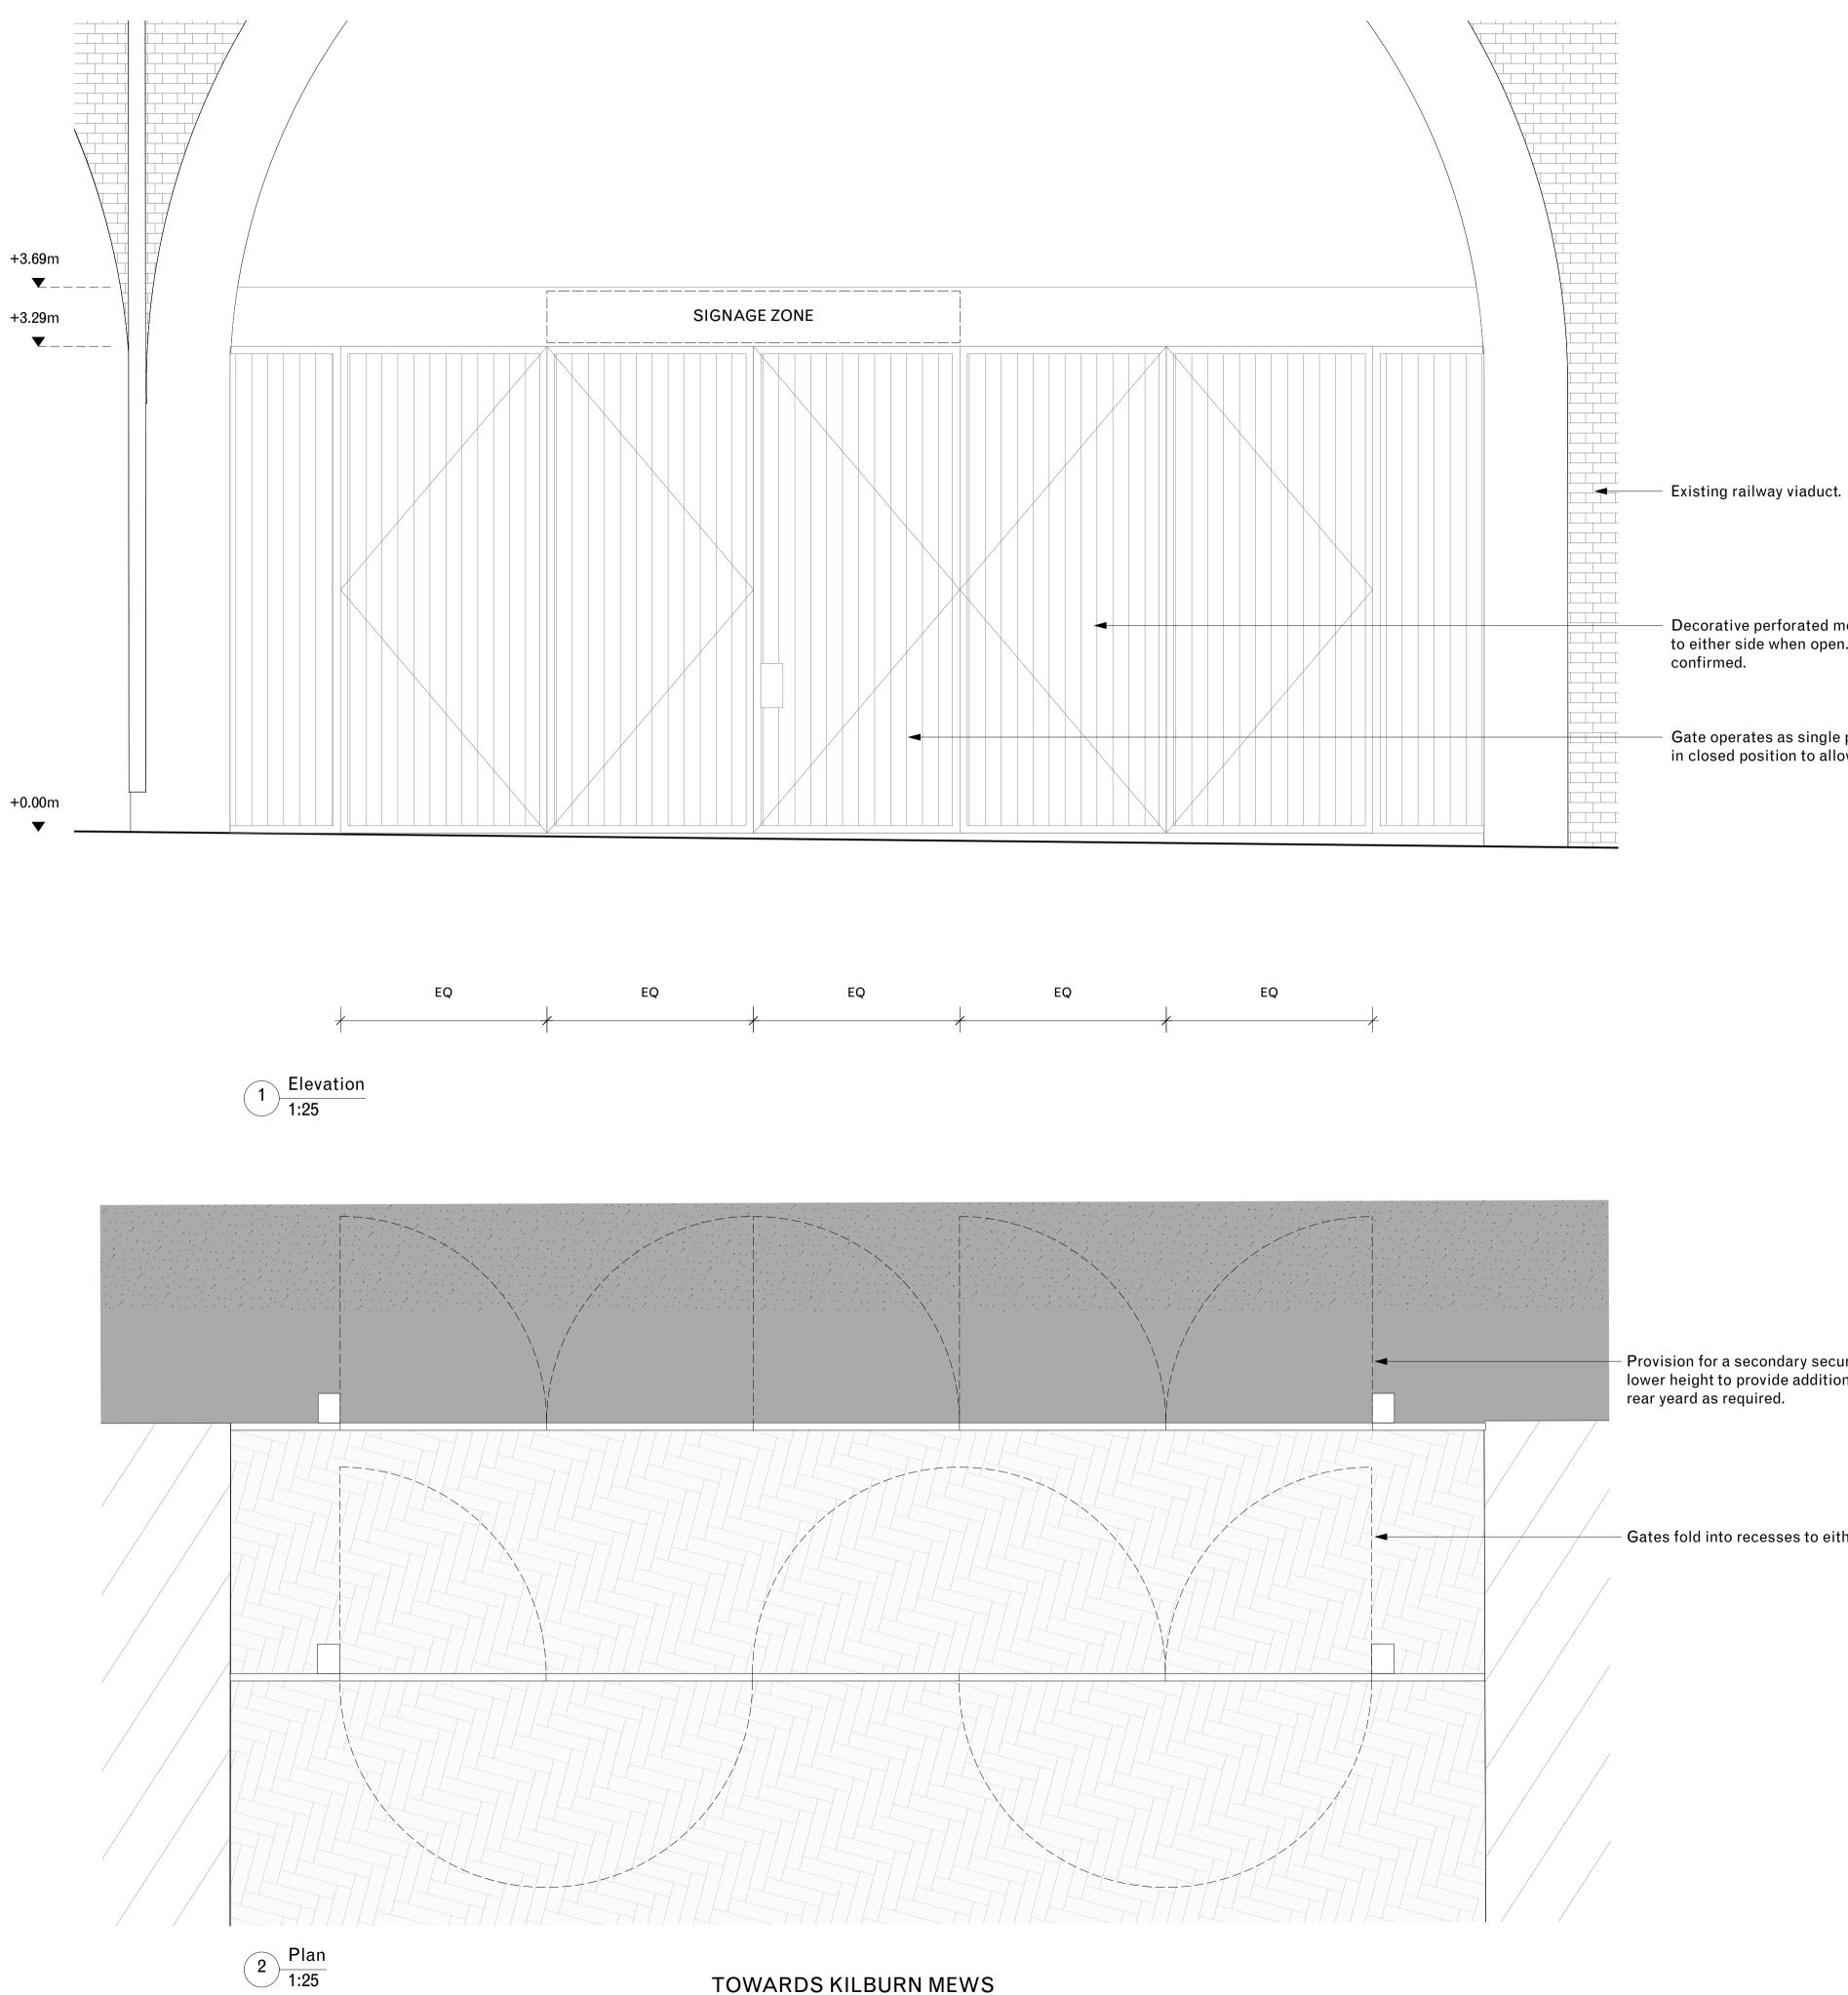

- Decorative perforated metal screen gates fold to either side when open. Pattern to be

- Gate operates as single pedestrian door when in closed position to allow access to rear yard.

Provision for a secondary security gate of a lower height to provide additional security for rear yeard as required.

- Gates fold into recesses to either side.

TELEPHONE +44 (0) 207 729 4140

EMAIL

studio@dk-cm.com WEBSITE

www.dk-cm.com

ADDRESS Unit 12, 5 Durham Yard Teesdale Street London, E2 6QF

PROJECT Kilburn Arches

CLIENT Transport for London