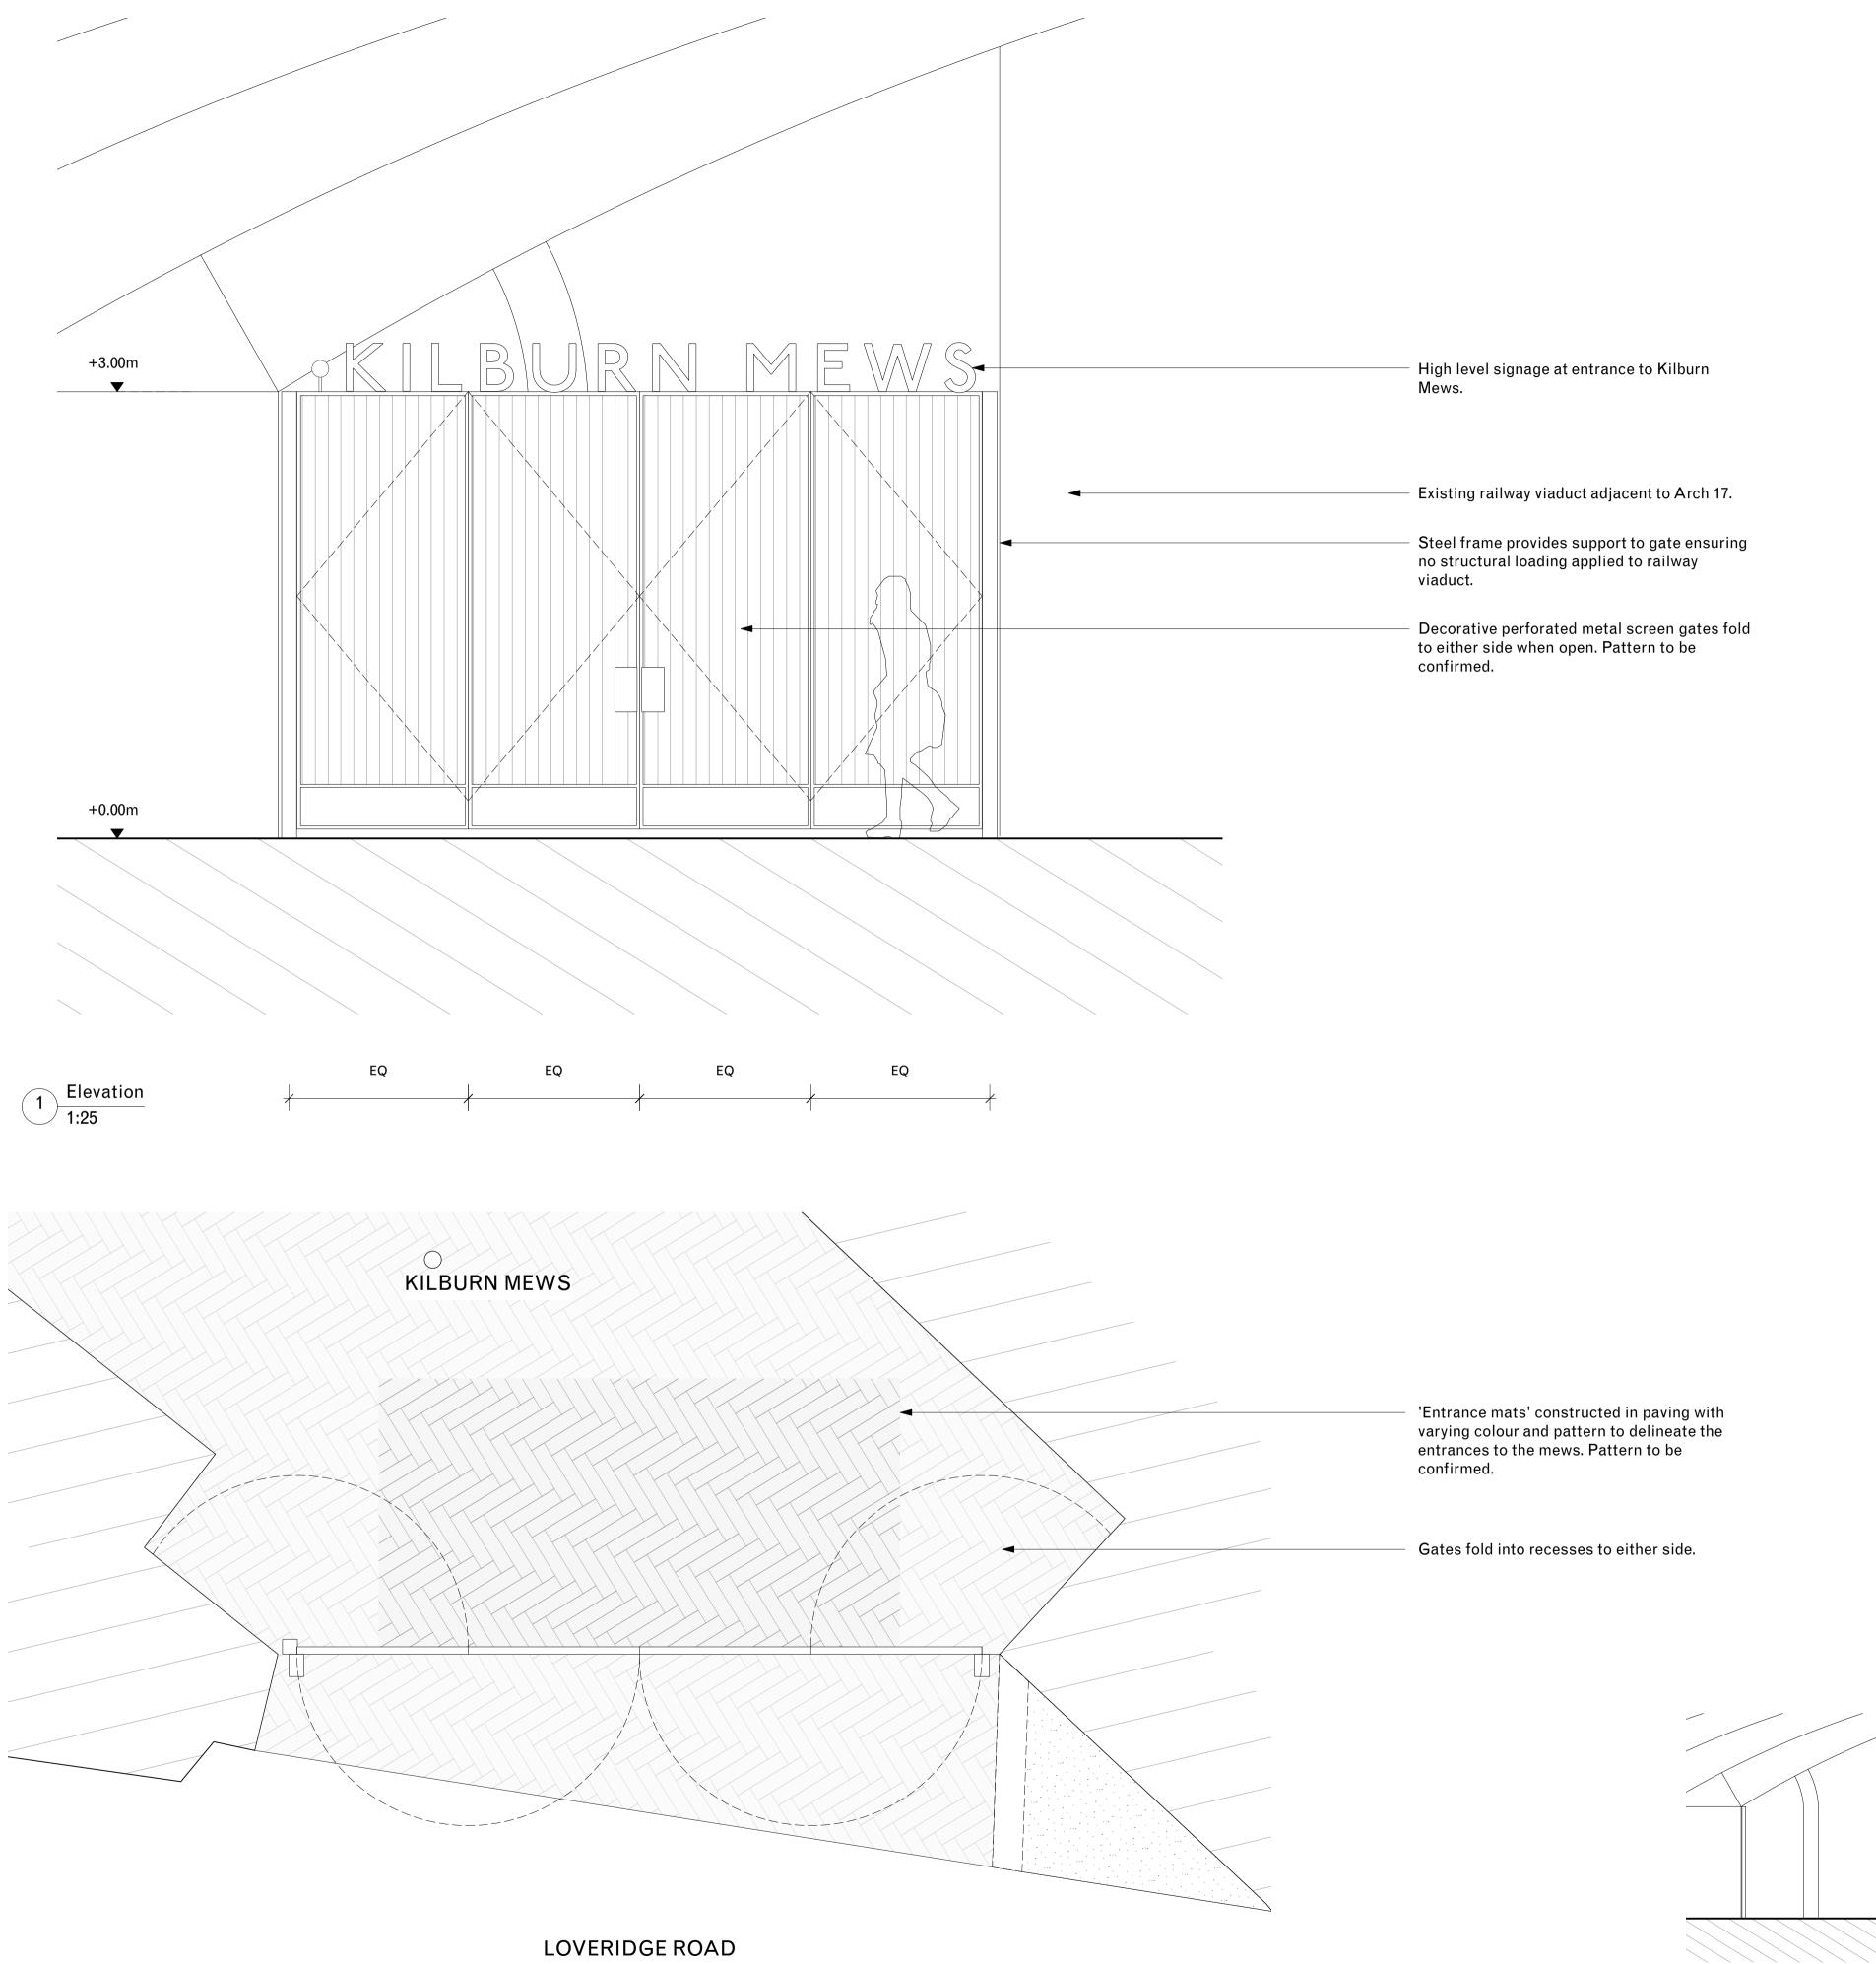

TELEPHONE +44 (0) 207 729 4140

EMAIL

studio@dk-cm.com WEBSITE

www.dk-cm.com

ADDRESS Unit 12, 5 Durham Yard Teesdale Street London, E2 6QF

PROJECT Kilburn Arches

CLIENT Transport for London

DRAWINGTITLE

SC / ET SCALE 1:25@A1

1:50@A3

STATUS

07.07.2022

CREATION DATE

DRAWN/

CHECKED

Gates: Kilburn Mews East RIBA Stage 3 DRAWING NUMBER

2108-S3-616--